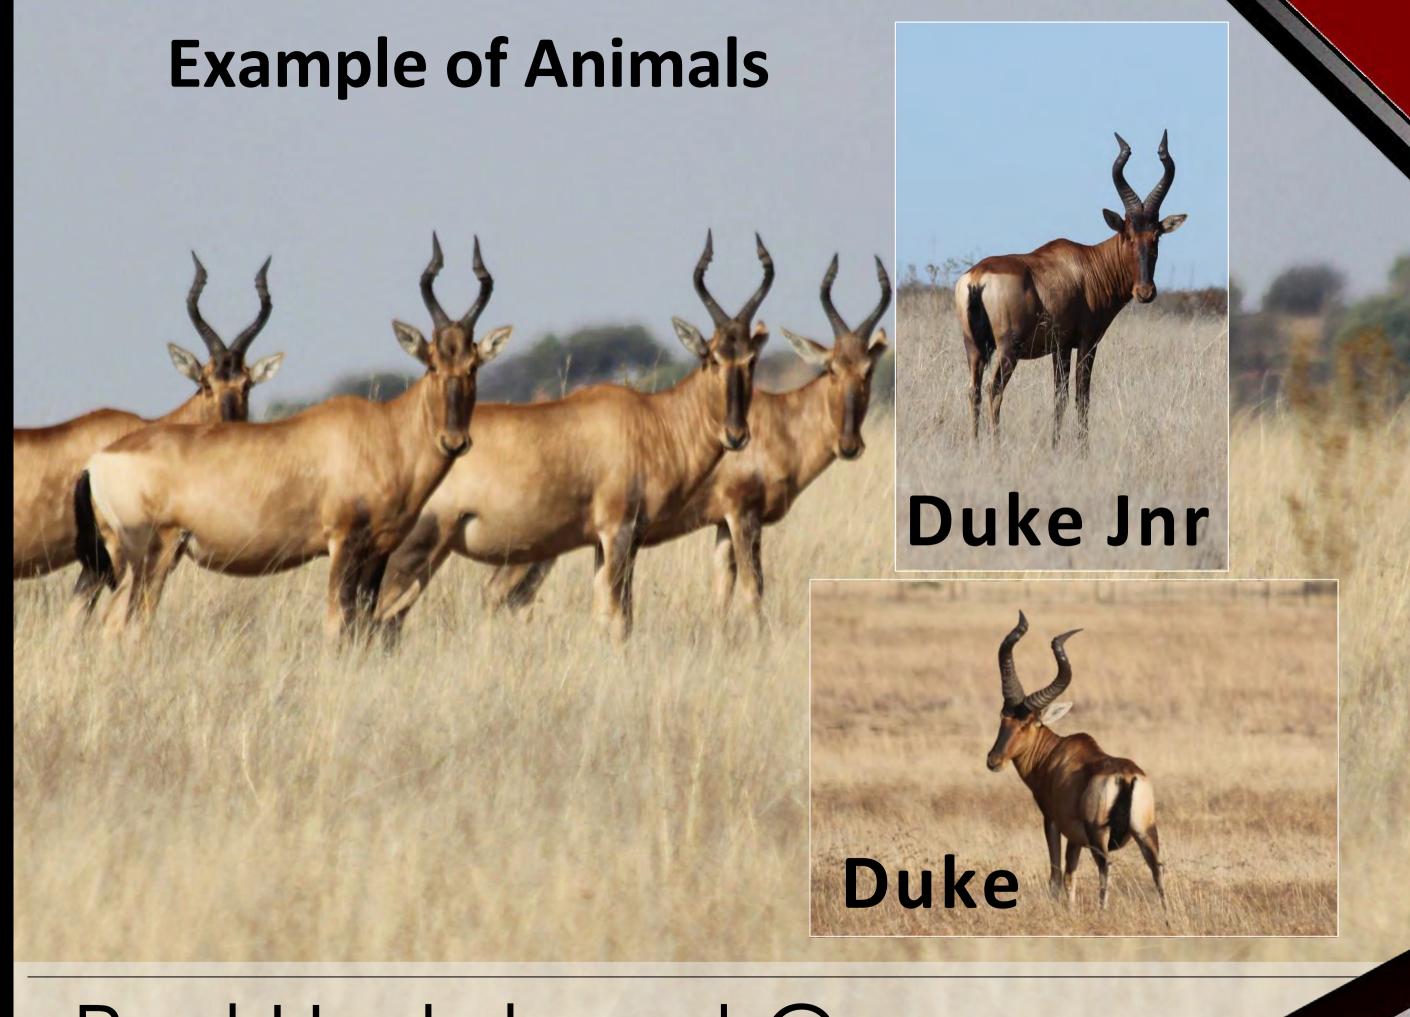

## Duke

SCI 923/4"

World No 1 SCI

## Lot 002 Duke's Horns, skull and skin to mount as Trophy Charity Lot – Proceeds will go to Shawn's Family Household

We all loved Duke, but probably Shawn the most Shoulder Mount done by Marakalalo Taxidermy or Buyer can use own Taxidermist. Can be exported.