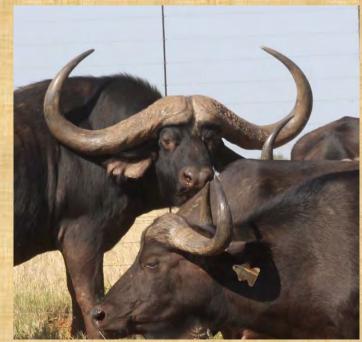

### Sire Caesar

Dam Flattie

Name – Johna

Tag - Purple 2

Microchip - 4C4569404C

Age at auction -4.2 yrs

Bloodline – Buffalo Ranch

Sire – Batista

Dam - Sally

In Calf To – Leonidas

### Measurements

(Hard) Boss - 5"

Tip – Tip

(Horn Length) - 67"

SCI Soft - 81"

SCI Hard - 77"

Tip Width – 15"

In calf to Leonidas 50"+