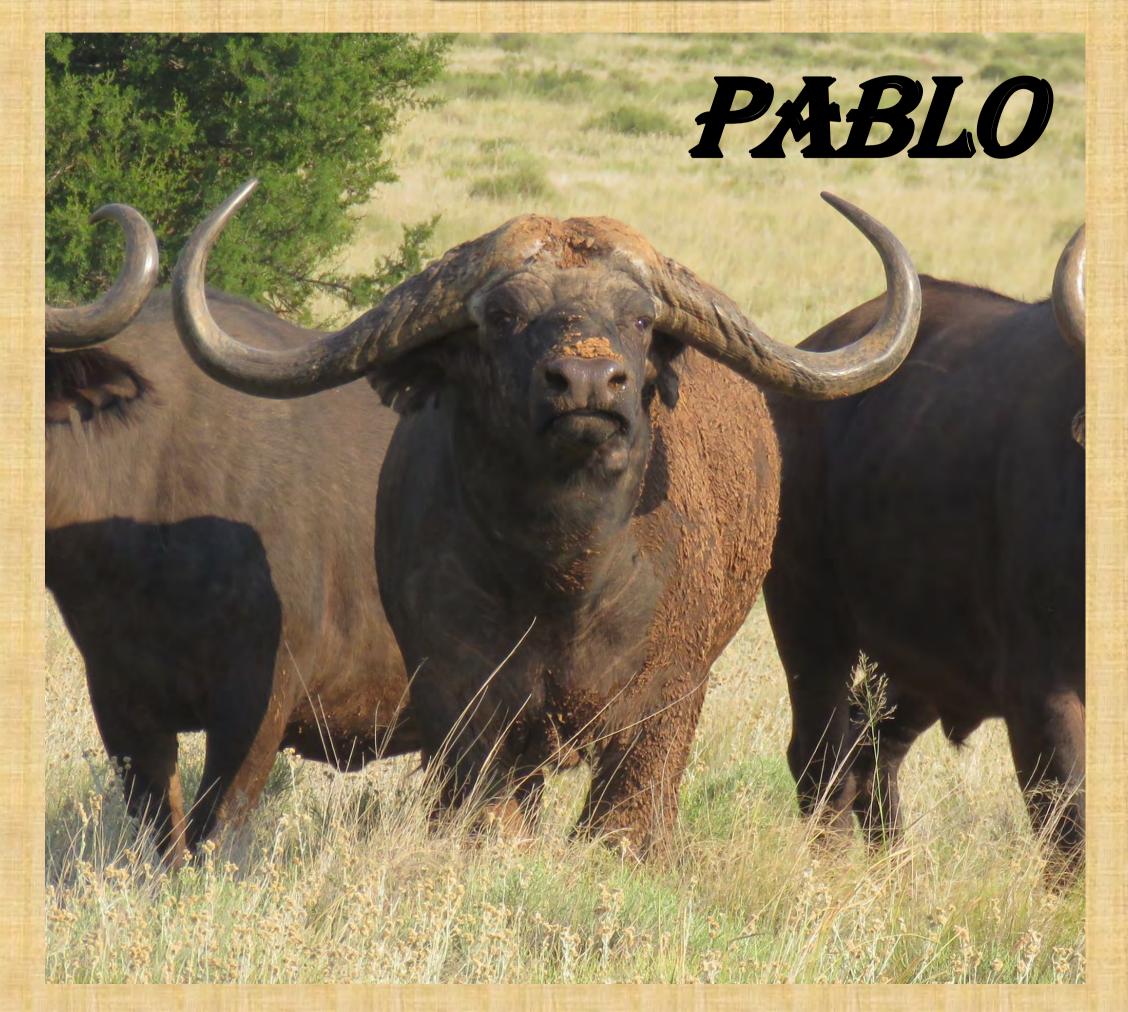

### Pablo 511/2"

Paternal brother Jelani 50"+

Maternal brother Lexis 50"+

Sire: Killer 45"+

BUFFALO RANCH

Dam: Lady 38"

Son of Lady Zuri 51" +

Grandsire: Y 17

Granddam: Madam 38"+

Grandsire: Y 17

Granddam: Blue Yellow 5

Spread RW 51½" Boss 14" Hornlength (Tip to Tip) 91" Tip Width 40" SCI 119"

Spread RW 51½" Boss 14" Hornlength (Tip to Tip) 91" Tip Width 40" SCI 119"

### Spread RW 51½" Boss 14" Hornlength (Tip to Tip) 91" Tip Width 40" SCI 119"

Name – Pablo

Tag - None

Microchip - 711035297E

Age at auction -9 yrs

Bloodline - Buffalo Ranch

Sire – Killer

Dam – Lady

### Measurements

 $RW - 51\frac{1}{2}$ "

Boss - 14"

Tip – Tip

(Horn Length) -91"

SCI - 119"

Tip Width – 40"

Fertility test available