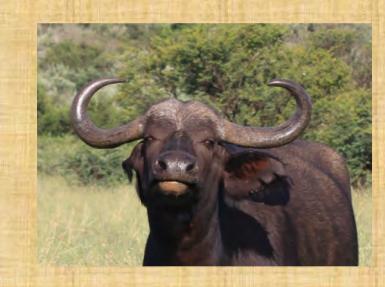

| M | F | Σ |
|---|---|---|
| 1 | 0 | 1 |

Microchip: 2101134325

Length: L 23½" R 23¾"

Base: L 12%" R 121/2"

Tip-Tip: 10"

Age: 4 years old

| M | F | Σ |
|---|---|---|
|   | O | 1 |

Microchip: 2101130370

Length: L 23¾" R 23¼"

Base: L 12" R 113/4"

Tip-Tip: 11½"

Age: 3.5 years old

| M | F | Σ |
|---|---|---|
|   | O | 1 |

Microchip: 2101132055

Length: L 22%" R 221/4"

Base: L 11" R 11"