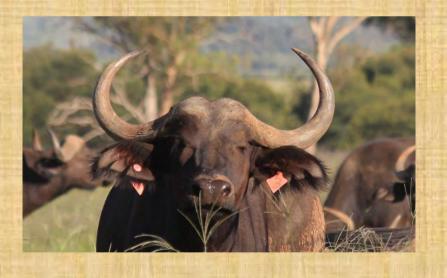

## Lot 002 Duke's Horns, skull and skin to mount as Trophy Charity Lot – Proceeds will go to Shawn's Family Household

We all loved Duke, but probably Shawn the most Shoulder Mount done by Marakalalo Taxidermy or Buyer can use own Taxidermist. Can be exported.

Length: L 23¾" R 23¼"

Base: L 12" R 113/4"

Tip-Tip: 11½"

Age: 3.5 years old

| M | F | Σ |
|---|---|---|
|   | O | 1 |

Microchip: 2101132055

Length: L 22%" R 221/4"

Base: L 11" R 11"