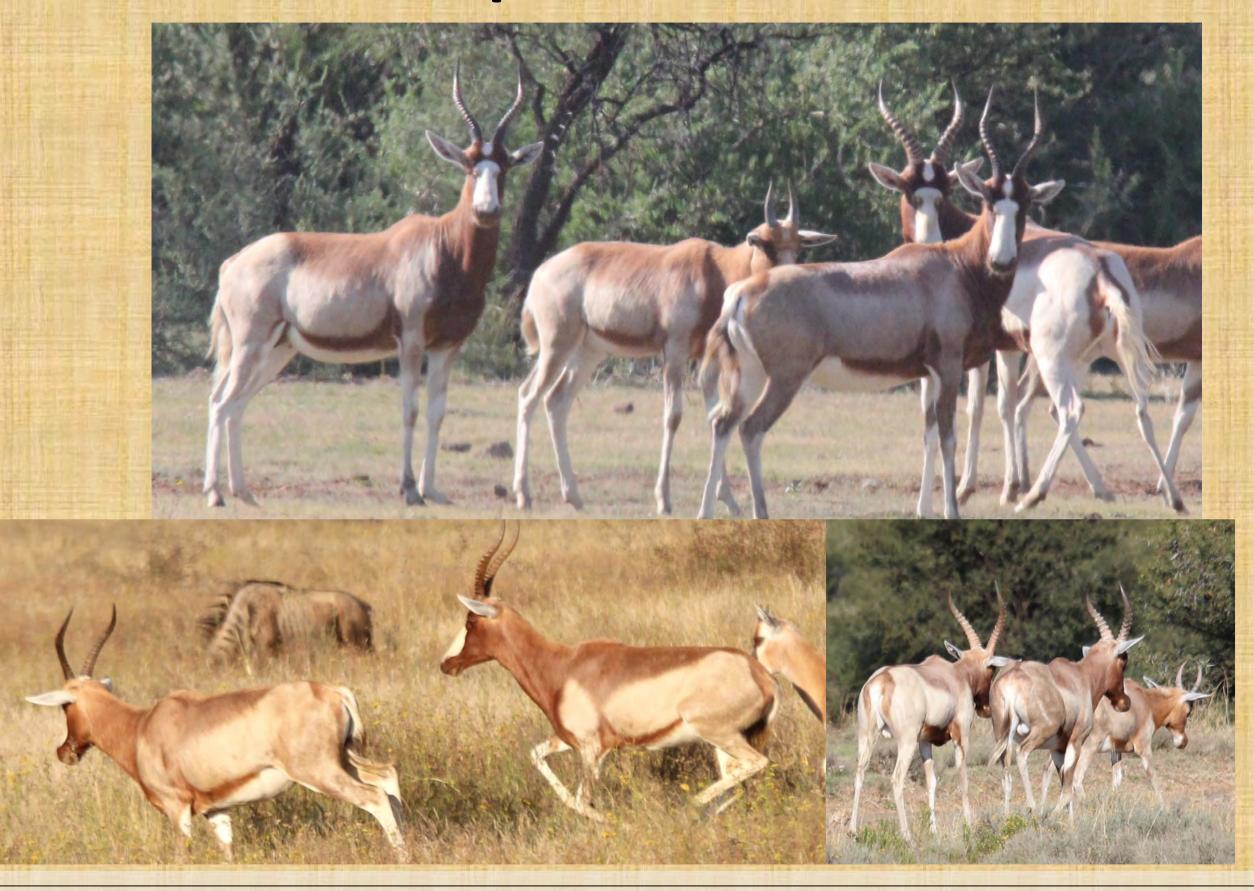

#### **Example of the Animals**

Yellow Blesbuck Rams

| M | F | Σ |
|---|---|---|
| 0 | 4 | 4 |

#### **Example of the Animals**

Yellow Blesbuck Ewes

| M | F | Σ |
|---|---|---|
| 1 | 1 | 2 |