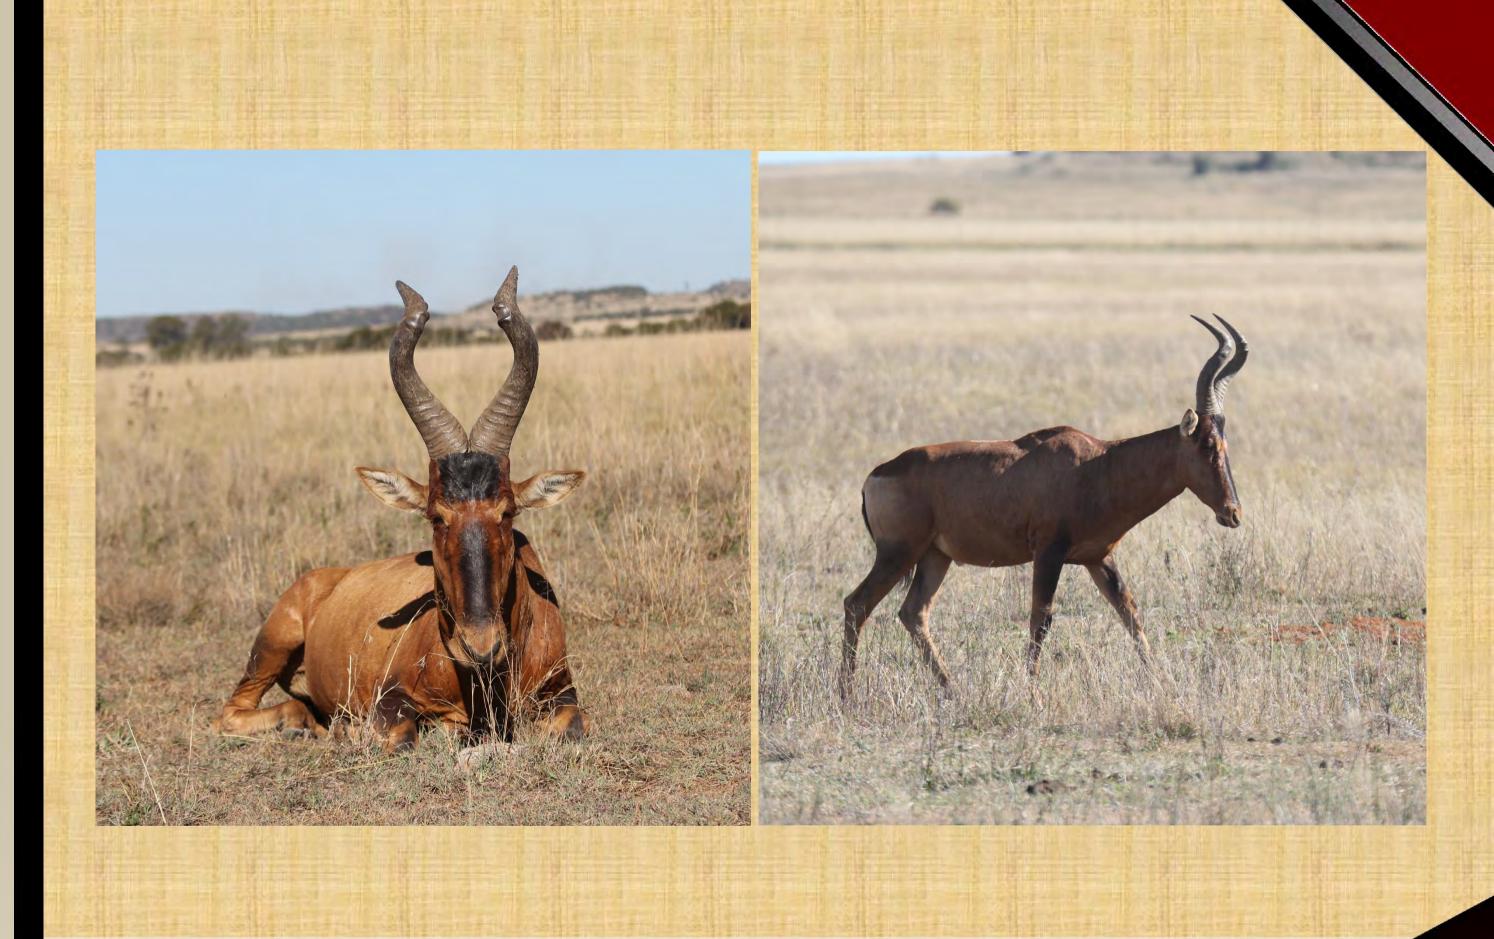

## Duke

SCI 923/4"

World No 1 SCI

## Lot 002 Duke's Horns, skull and skin to mount as Trophy Charity Lot – Proceeds will go to Shawn's Family Household

We all loved Duke, but probably Shawn the most Shoulder Mount done by Marakalalo Taxidermy or Buyer can use own Taxidermist. Can be exported.

| M | F | Σ |
|---|---|---|
| 1 | 0 | 1 |

Microchip: 2101134325

Length: L 23½" R 23¾"

Base: L 12%" R 121/2"

Tip-Tip: 10"

Age: 4 years old

| M | F | Σ |
|---|---|---|
|   | O | 1 |

Microchip: 2101130370