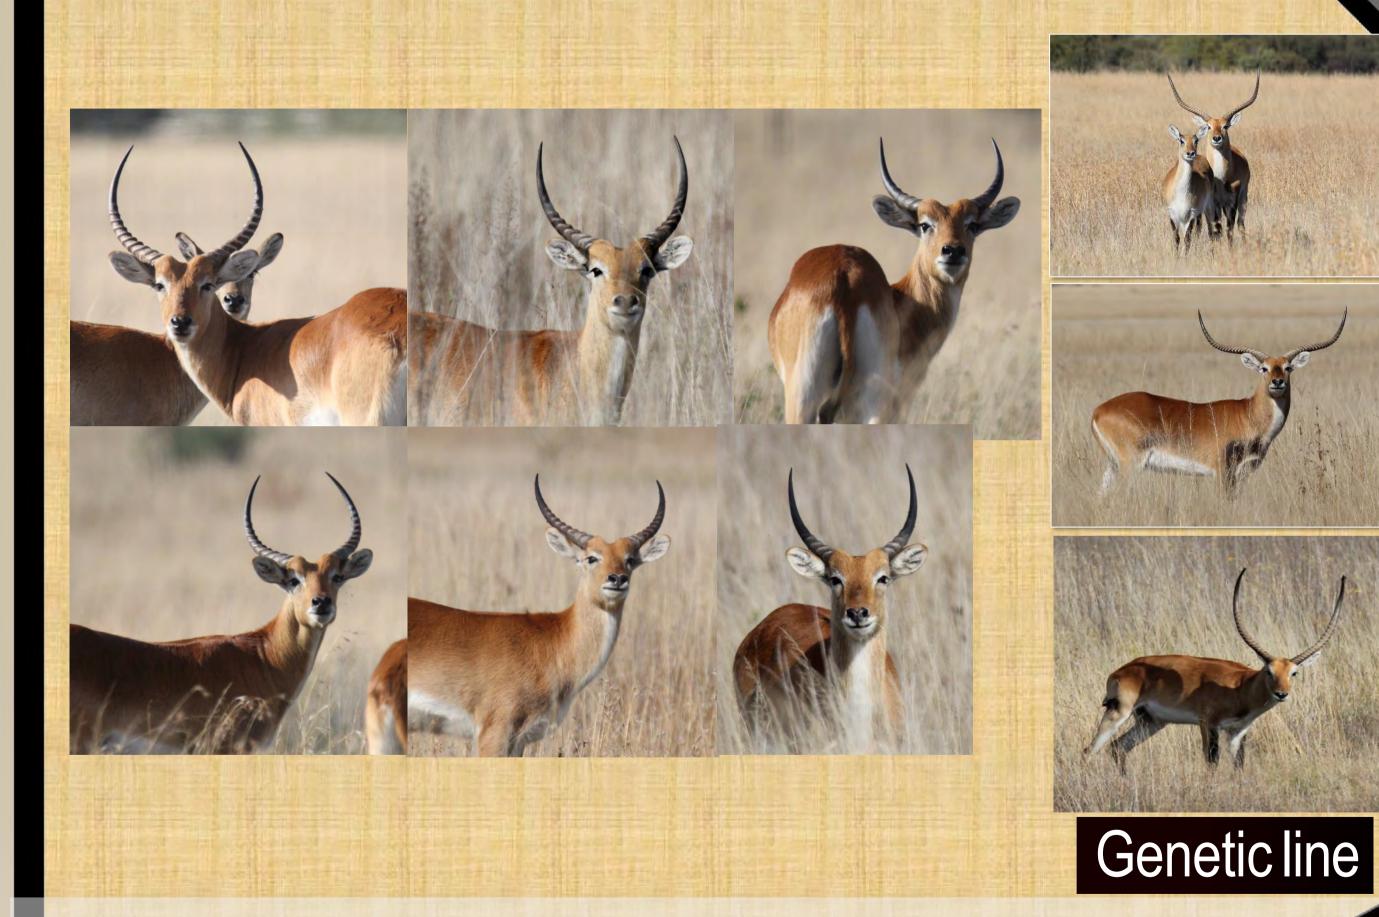

### Notes:

Cold adapted.
Available 1st week of June.

Genetic line

| M | F | Σ |
|---|---|---|
| 6 | 0 | 6 |

### Notes:

Cold adapted.
Available 1st week of June.

6 Lechwe Young Rams Bred from 31"+ Rams

| M | F | Σ |
|---|---|---|
| 0 | 4 | 4 |