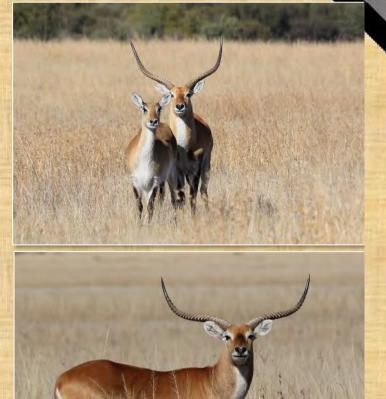

#### Notes:

1 Adult Ram
White Flank ram.
Cold adapted.
Available 1st week
In June.

White Flanked Impala Ram

| M | F | Σ |
|---|---|---|
|   | 0 | 1 |

#### Notes:

1 Young Ram
White Flank ram.
Cold adapted.
Available 1st week
In June.

Genetic line

White Flanked Impala Ram

| M | F | Σ |
|---|---|---|
|   | 2 | 3 |