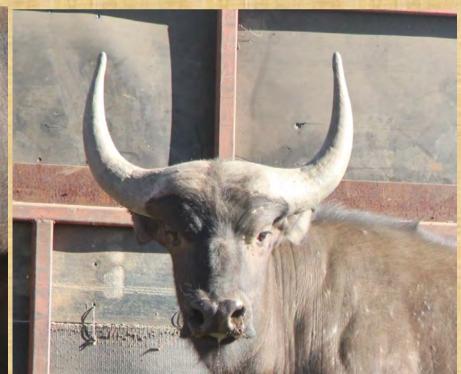

Tip-Tip: 95/8"

Age: 5 years old

| M | F | Σ |
|---|---|---|
| 1 | O | 1 |

Microchip: 4C45513147

Length: L 22½" R 22½"

Base: L 11" R 10%"

Tip-Tip: 11"

Age: 5 years old

| M | F | Σ |
|---|---|---|
|   | O |   |

Microchip: 4C45705E0B

Length: L 22½" R 21%"

Base: L 10¾" R 10¾"

Tip-Tip: 10½"

Age: 4 years old

| M | Н | Σ |
|---|---|---|
|   | O | 1 |

Microchip: 4A593D6642