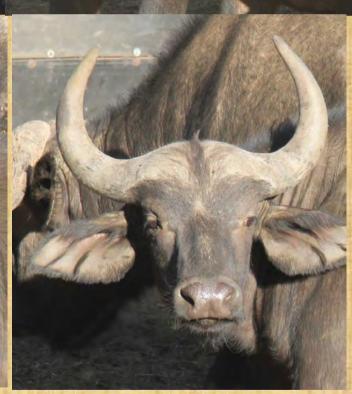

## Lot 002 Duke's Horns, skull and skin to mount as Trophy Charity Lot – Proceeds will go to Shawn's Family Household

We all loved Duke, but probably Shawn the most Shoulder Mount done by Marakalalo Taxidermy or Buyer can use own Taxidermist. Can be exported.