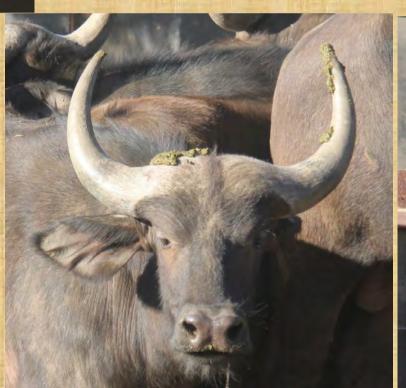

| M | F | Σ |
|---|---|---|
| 1 | 0 | 1 |

Microchip: 2101134325

Length: L 23½" R 23¾"

Base: L 12%" R 121/2"

Tip-Tip: 10"

Age: 4 years old

| M | F | Σ |
|---|---|---|
|   | O | 1 |

Microchip: 2101130370

Length: L 23¾" R 23¼"

Base: L 12" R 113/4"

Tip-Tip: 11½"

Age: 3.5 years old

| M | F | Σ |
|---|---|---|
|   | O | 1 |

Microchip: 2101132055

Length: L 22%" R 221/4"

Base: L 11" R 11"