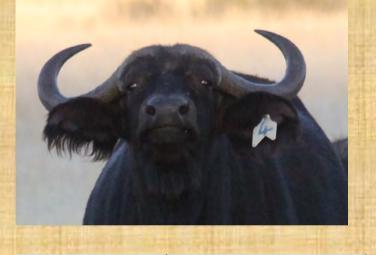

## Lot 002 Duke's Horns, skull and skin to mount as Trophy Charity Lot – Proceeds will go to Shawn's Family Household

We all loved Duke, but probably Shawn the most Shoulder Mount done by Marakalalo Taxidermy or Buyer can use own Taxidermist. Can be exported.