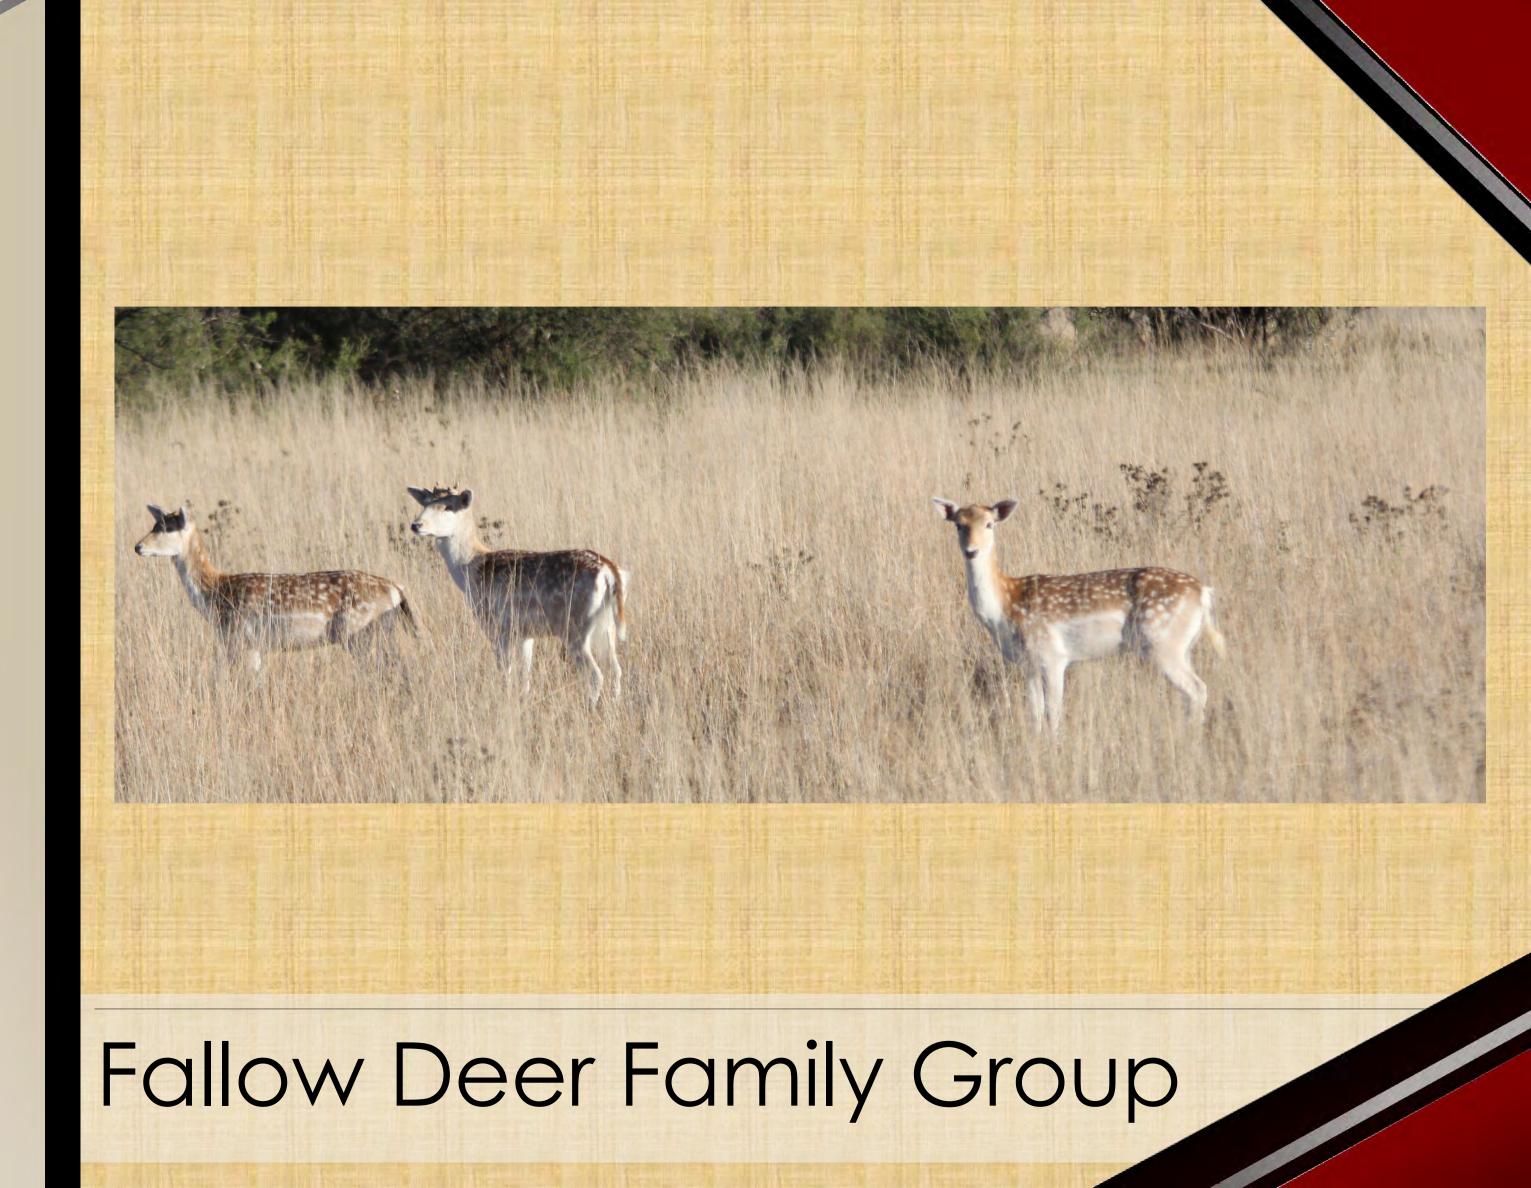

# Fallow Deer Trophy

| M | F | Σ |
|---|---|---|
| 1 | 2 | 3 |

#### Notes:

1 Young Male

2 Breeding Females

Cold adapted.