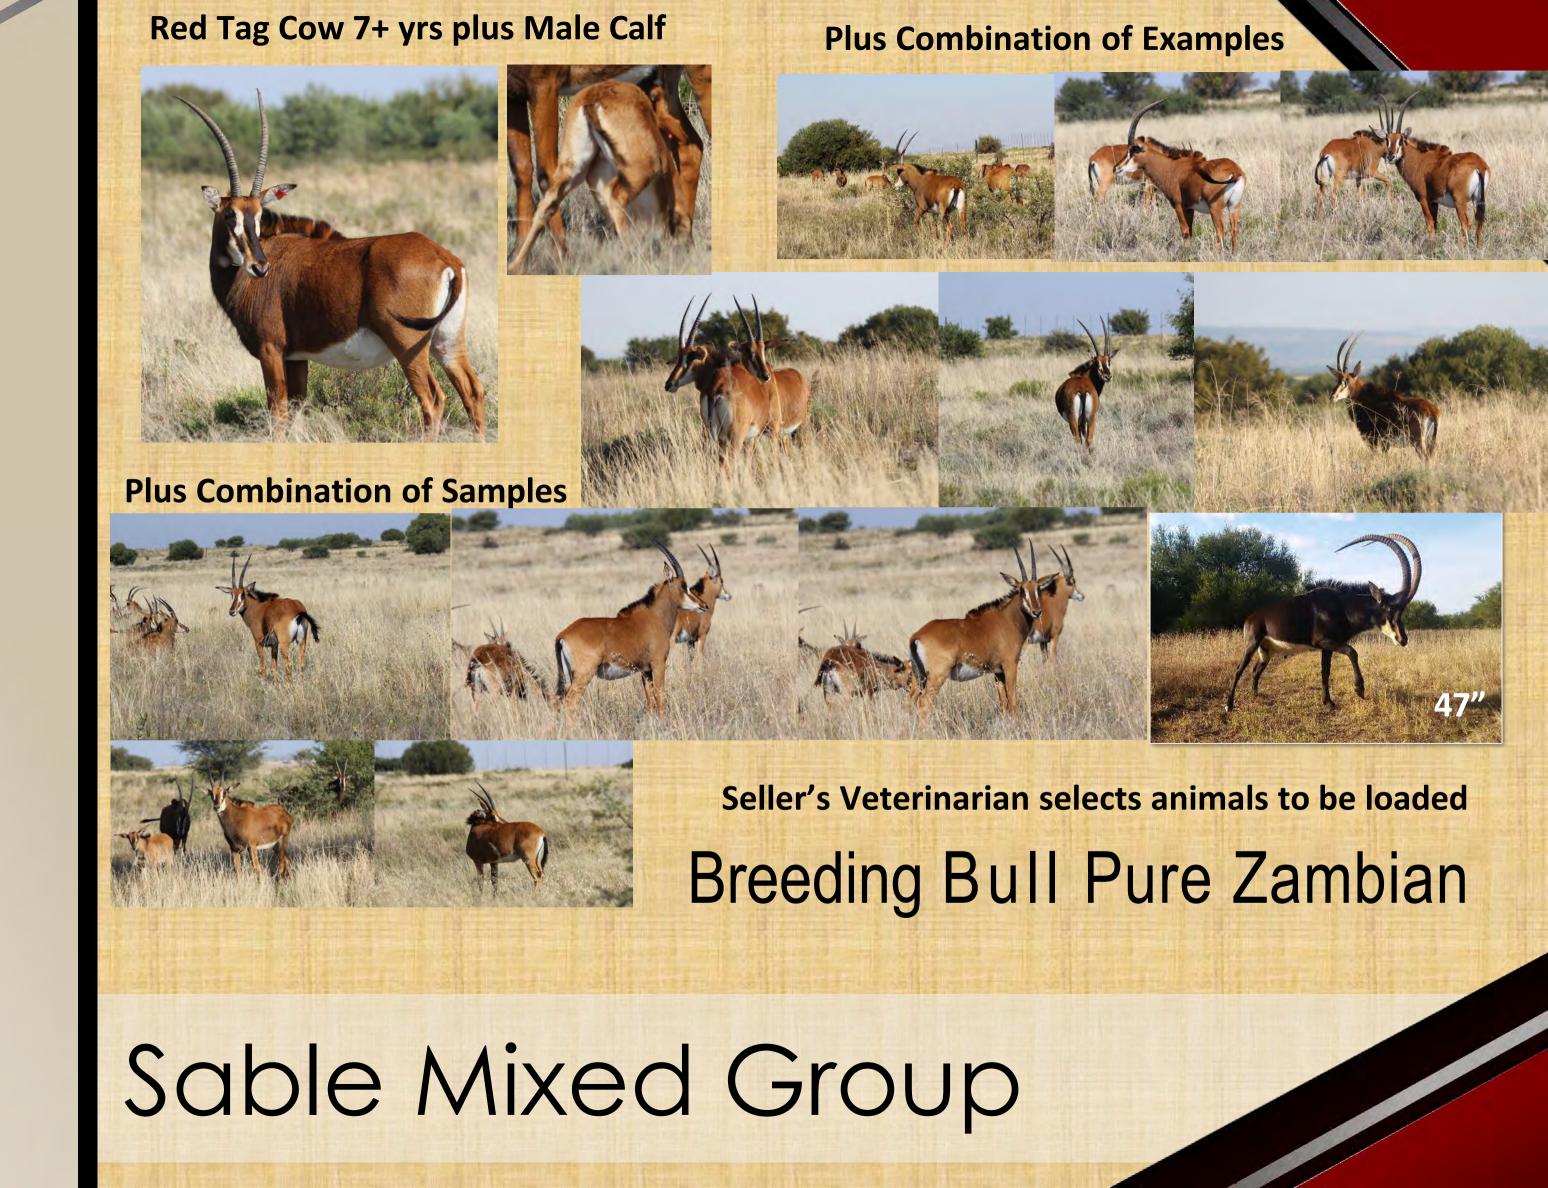

# Start of Sable Mixed Group

The cow and calf combination in each Lot is the exact animal to deliver to buyer.

The other age combinations can be any animal in the example photos as placed in the lots to be loaded during capture.

#### Females x Zambian

1 x Cow 7 yrs old (red tag) with male calf at foot

1 x Young Adult Cow 3 yrs old

1 x 2-3 yrs old heifer

1 x 1-2 yr old heifer