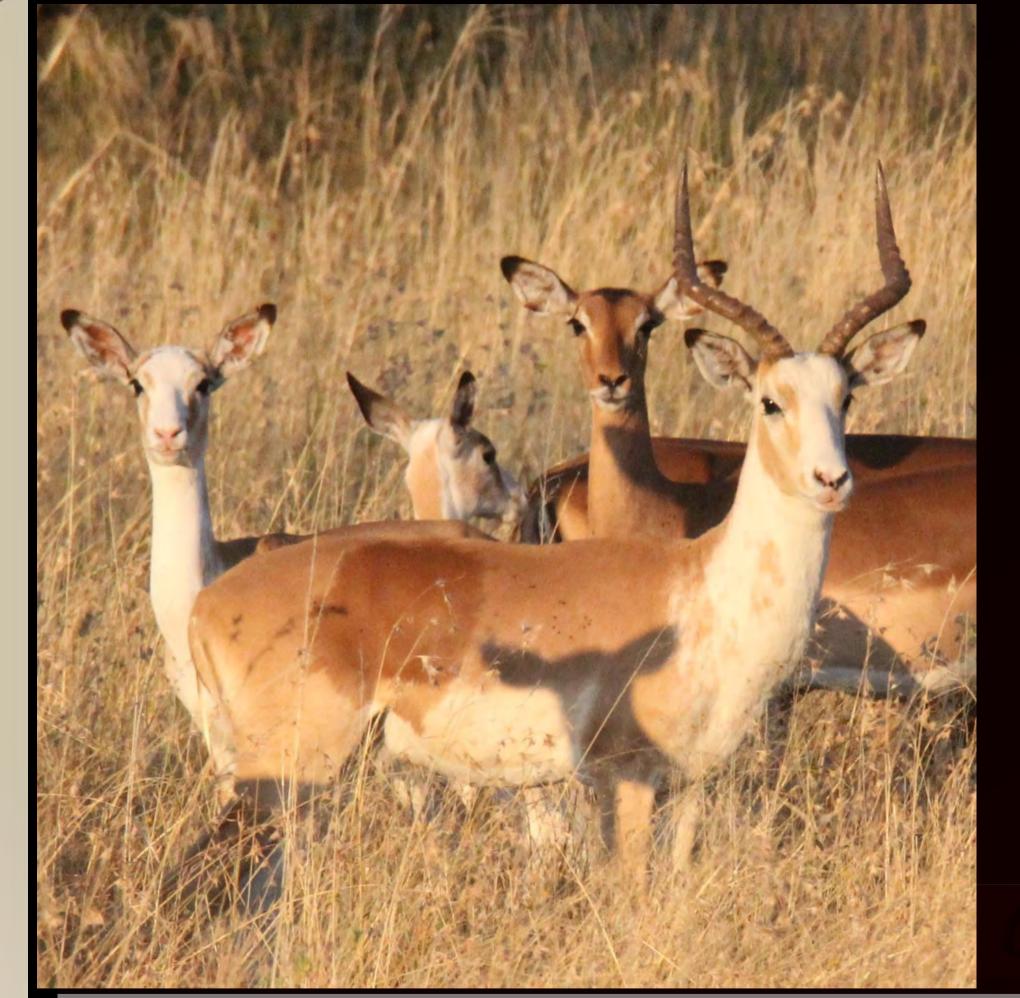

#### Notes:

2 Adult ewes.
1 Ram Lamb.
Cold adapted.
Available 1st week
of June.

| M | F | Σ |
|---|---|---|
|   | 2 | 2 |

# Notes: 2 Adult ewes. Cold adapted. Available 1st week of June.

| M | F | Σ |
|---|---|---|
| 1 | O |   |