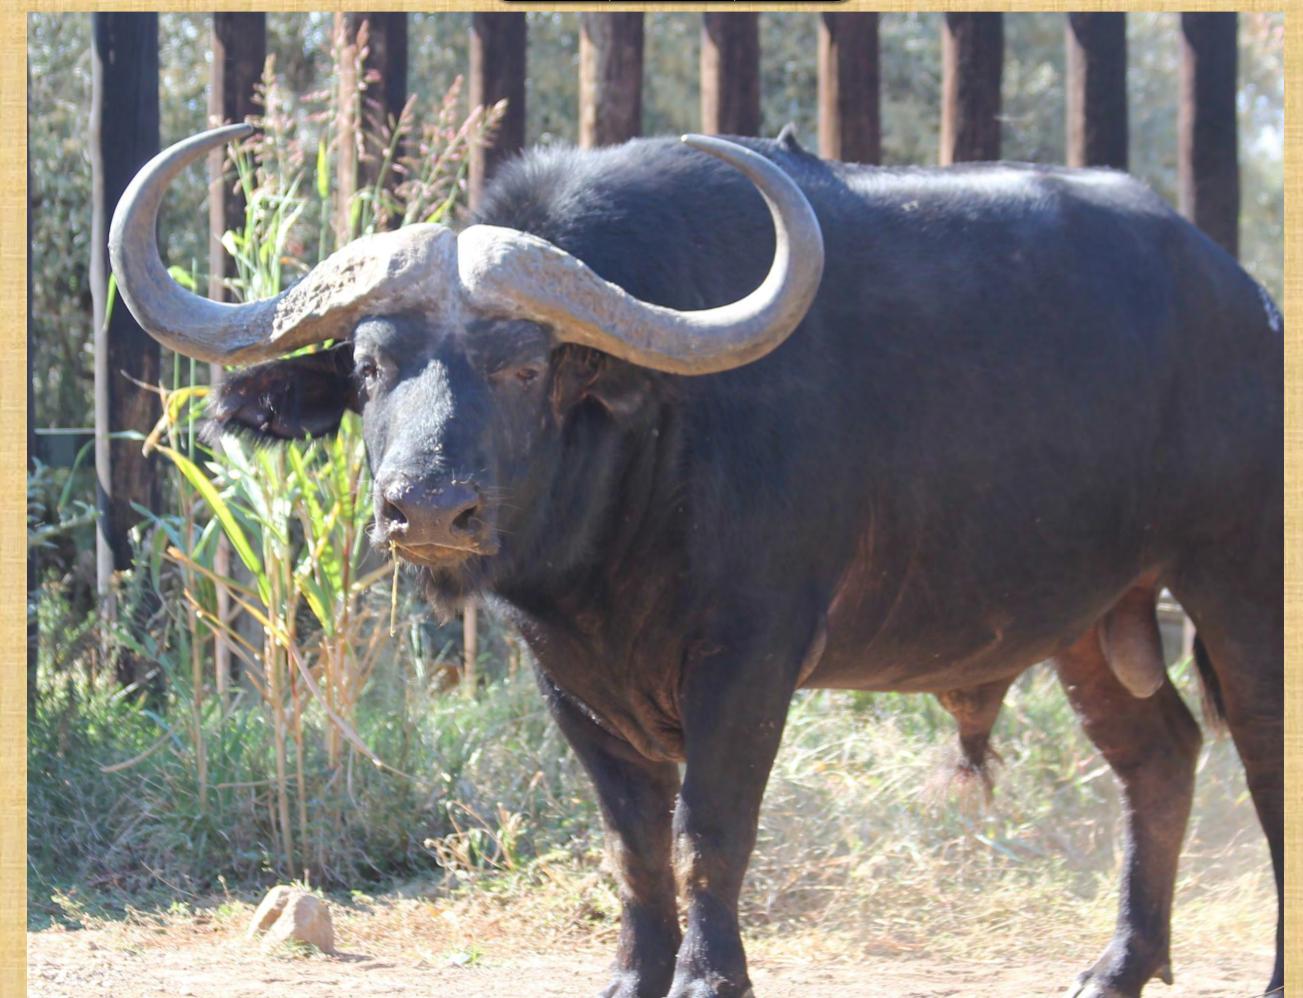

Length: L 23¾" R 23¼"

Base: L 12" R 113/4"

Tip-Tip: 11½"

Age: 3.5 years old

| M | F | Σ |
|---|---|---|
|   | O | 1 |

Microchip: 2101132055

Length: L 22%" R 221/4"

Base: L 11" R 11"