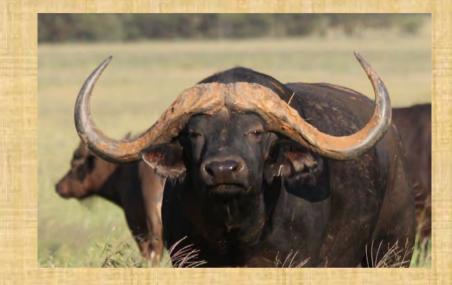

## Duke

SCI 923/4"

World No 1 SCI

## Lot 002 Duke's Horns, skull and skin to mount as Trophy Charity Lot – Proceeds will go to Shawn's Family Household

We all loved Duke, but probably Shawn the most Shoulder Mount done by Marakalalo Taxidermy or Buyer can use own Taxidermist. Can be exported.

| M | F | Σ |
|---|---|---|
| 1 | 0 | 1 |

Microchip: 2101134325

Length: L 23½" R 23¾"

Base: L 12%" R 121/2"

Tip-Tip: 10"

Age: 4 years old

| M | F | Σ |
|---|---|---|
|   | O | 1 |

Microchip: 2101130370