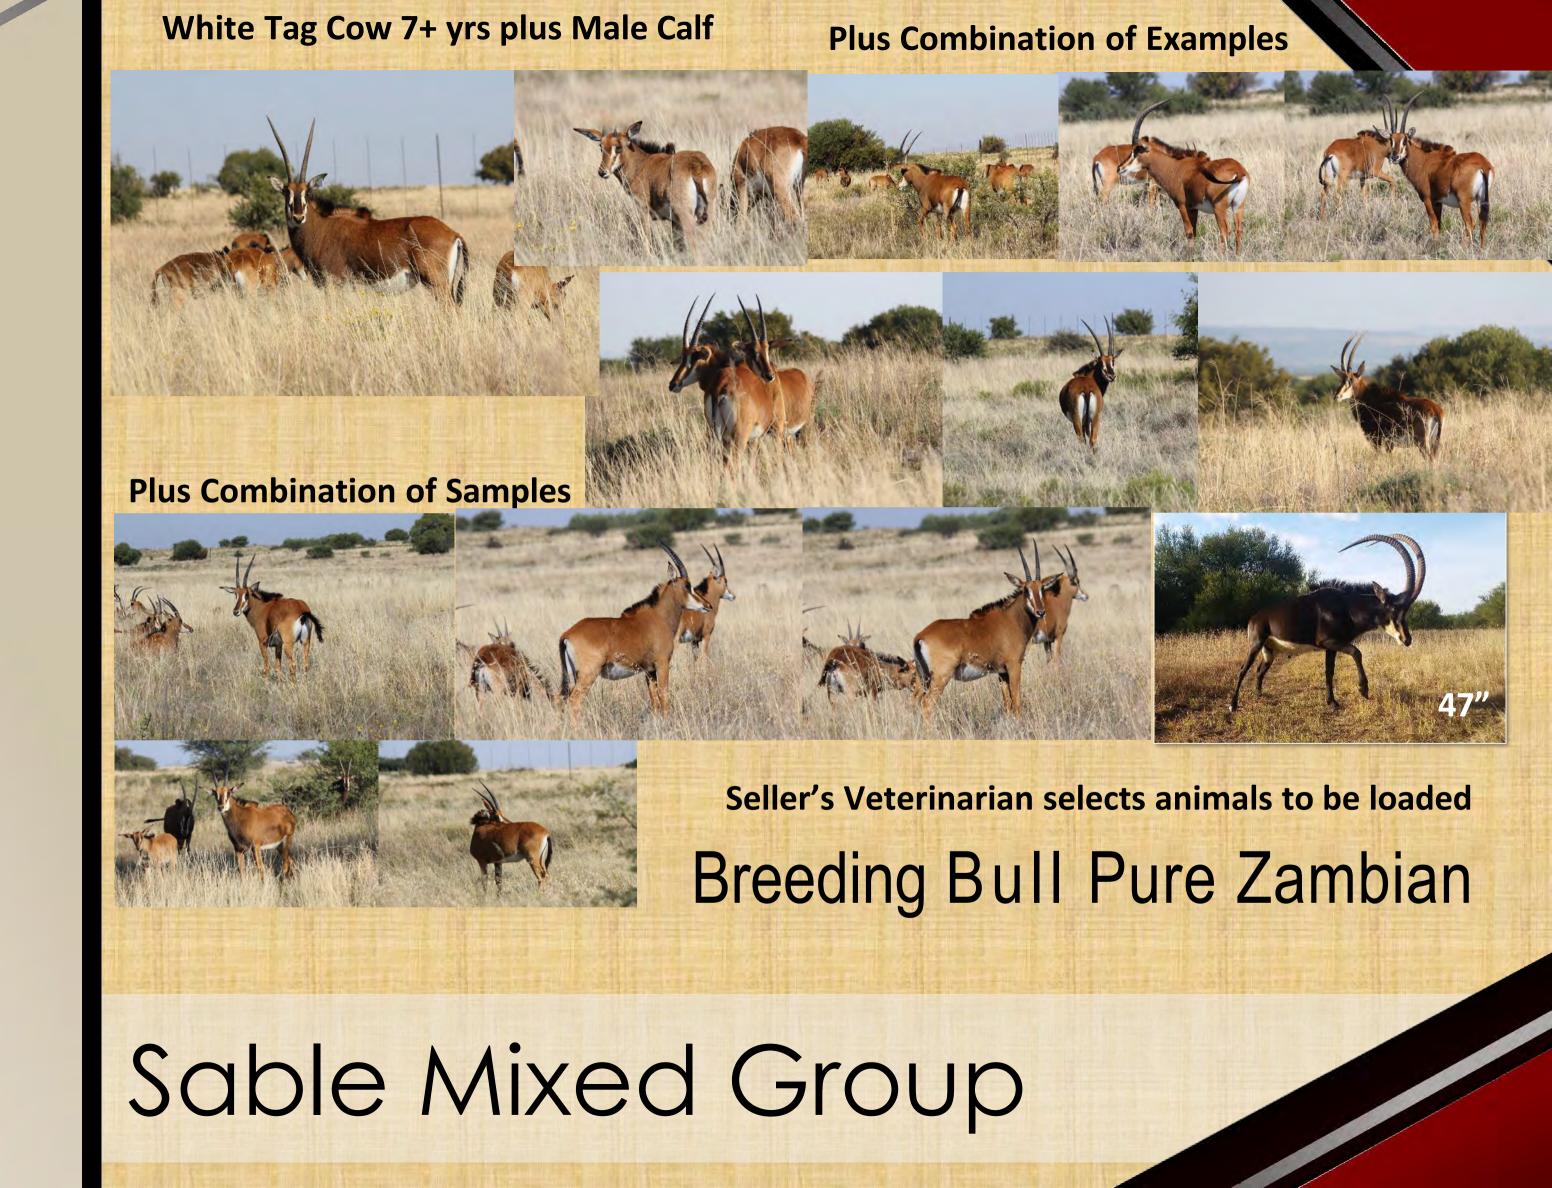

#### Females x Zambian

1 x Cow 7 yrs old (white tag) with male calf at foot 1 x Young Adult Cow 3 yrs old

1 x 2-3 yrs old heifer 1 x 1-2 yr old heifer

| M | F | Σ |
|---|---|---|
| 0 | 4 | 4 |