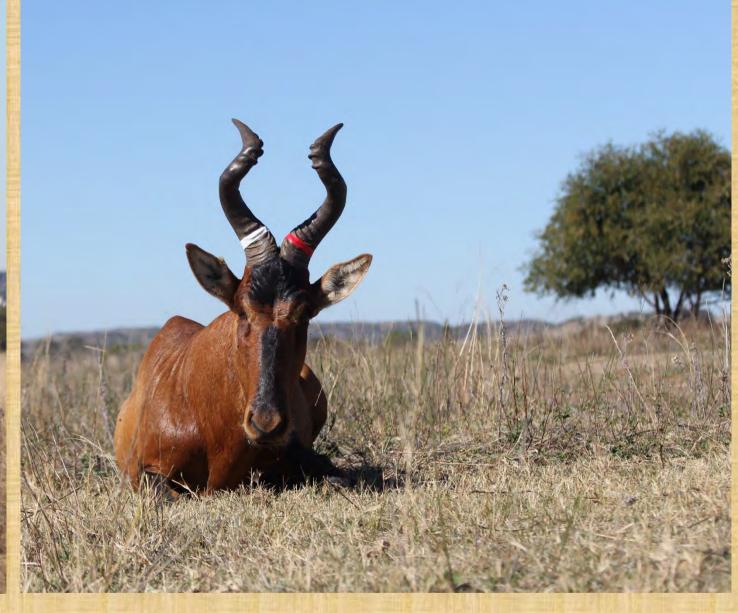

Red Hartebeest Family Group

| M |   | Σ |
|---|---|---|
| 0 | 4 | 4 |

#### Notes:

4 Young Cows.

Duke daughters or Grand Daughters.

Running with Duke Jnr II Available 1st week of June.

Red Hartebeest Cows

| M | F | Σ |
|---|---|---|
| 0 | 4 | 4 |