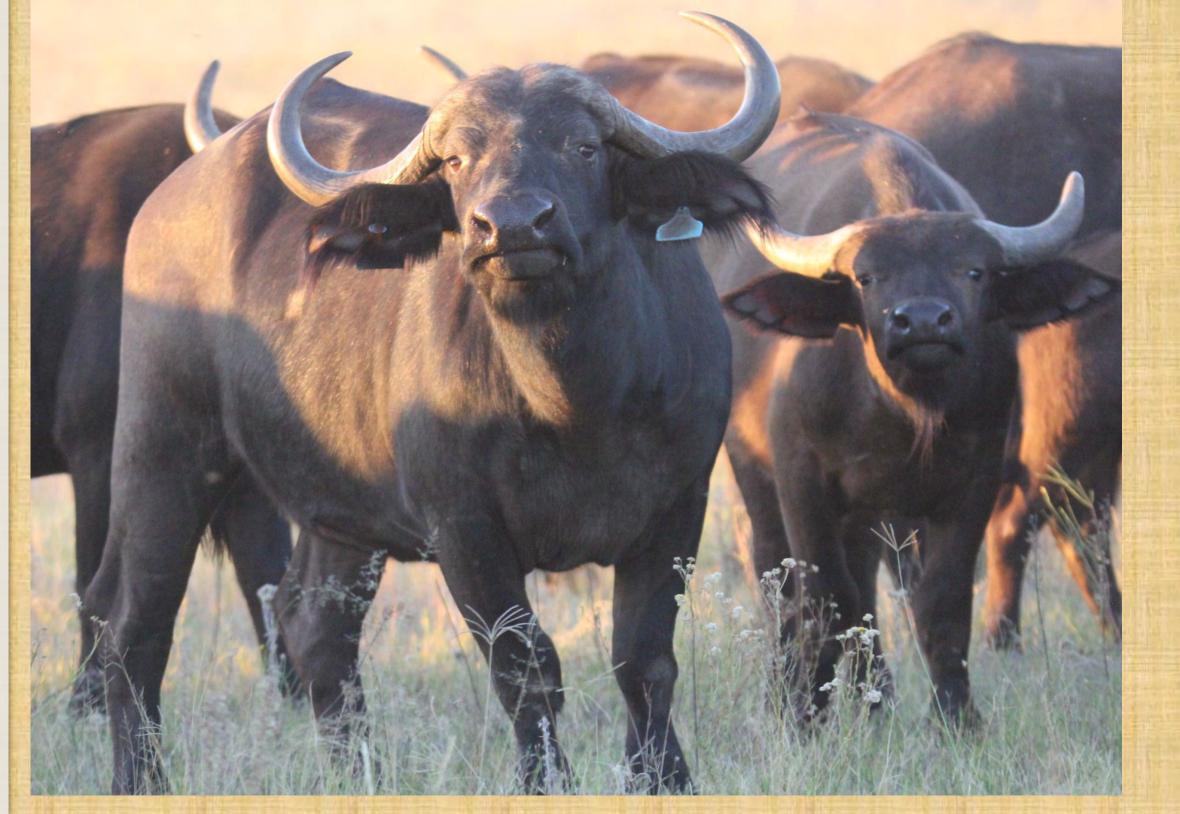

## 

Test your bidding and device Read the Terms and Conditions Collection point of delivery Bloemfontein and 30 kms Outside Bloemfontein

BUFFALO RANCH DEDICATES THIS AUCTION AS A TRIBUTE TO OUR SON SHAWN WHO CONTRIBUTED TO - AND WAS PART OF 34 BUFFALO RANCH AUCTIONS

WE SALUTE A HUMBLE SERVANT OF THE GAME INDUSTRY

297/8"

## Duke

SCI 923/4"

World No 1 SCI

## Lot 002 Duke's Horns, skull and skin to mount as Trophy Charity Lot – Proceeds will go to Shawn's Family Household

We all loved Duke, but probably Shawn the most Shoulder Mount done by Marakalalo Taxidermy or Buyer can use own Taxidermist. Can be exported.

| M | F | Σ |
|---|---|---|
| 1 | 0 | 1 |

Microchip: 2101134325

Length: L 23½" R 23¾"

Base: L 12%" R 121/2"

Tip-Tip: 10"

Age: 4 years old

| M | F | Σ |
|---|---|---|
|   | O | 1 |

Microchip: 2101130370