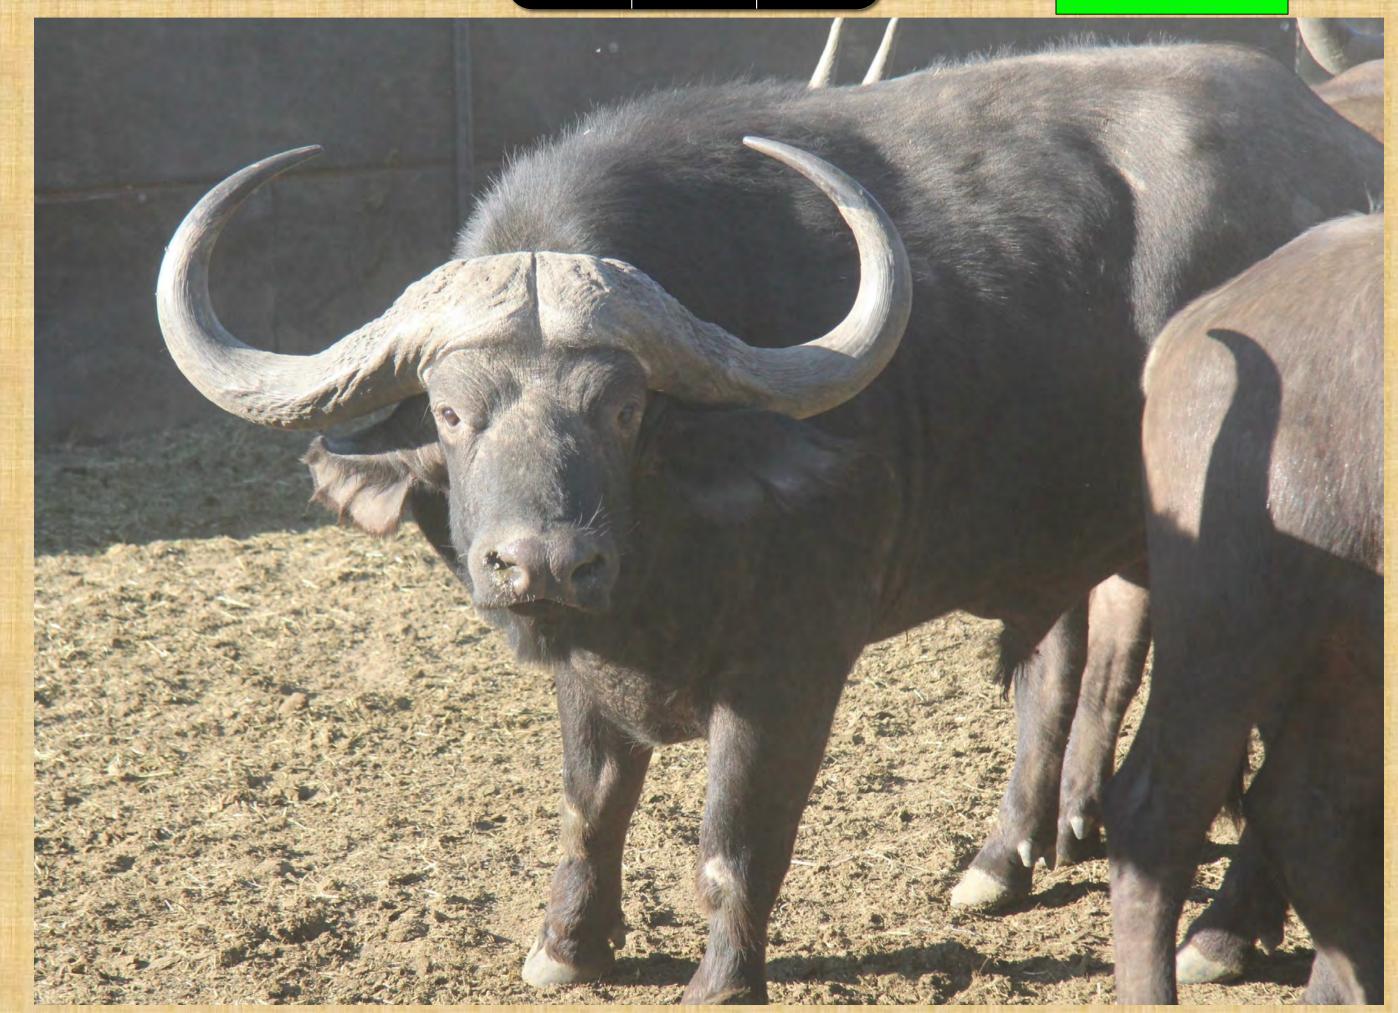

| M | F | Σ |
|---|---|---|
|   | O |   |

Microchip: 4C45705E0B

Length: L 22½" R 21%"

Base: L 10¾" R 10¾"

Tip-Tip: 10½"

Age: 4 years old

| M | Н | Σ |
|---|---|---|
|   | O | 1 |

Microchip: 4A593D6642

Length: L 221/2" R 221/4"

Base: L 113/4" R 12"

Tip-Tip: 10"

Age: 6 years old

| M | F | Σ |
|---|---|---|
|   | 4 | 5 |

**Starter Package:** 

Young Duke Son
And
4 x 2 year old
Heifers
(Duke's Grand
Daughters)