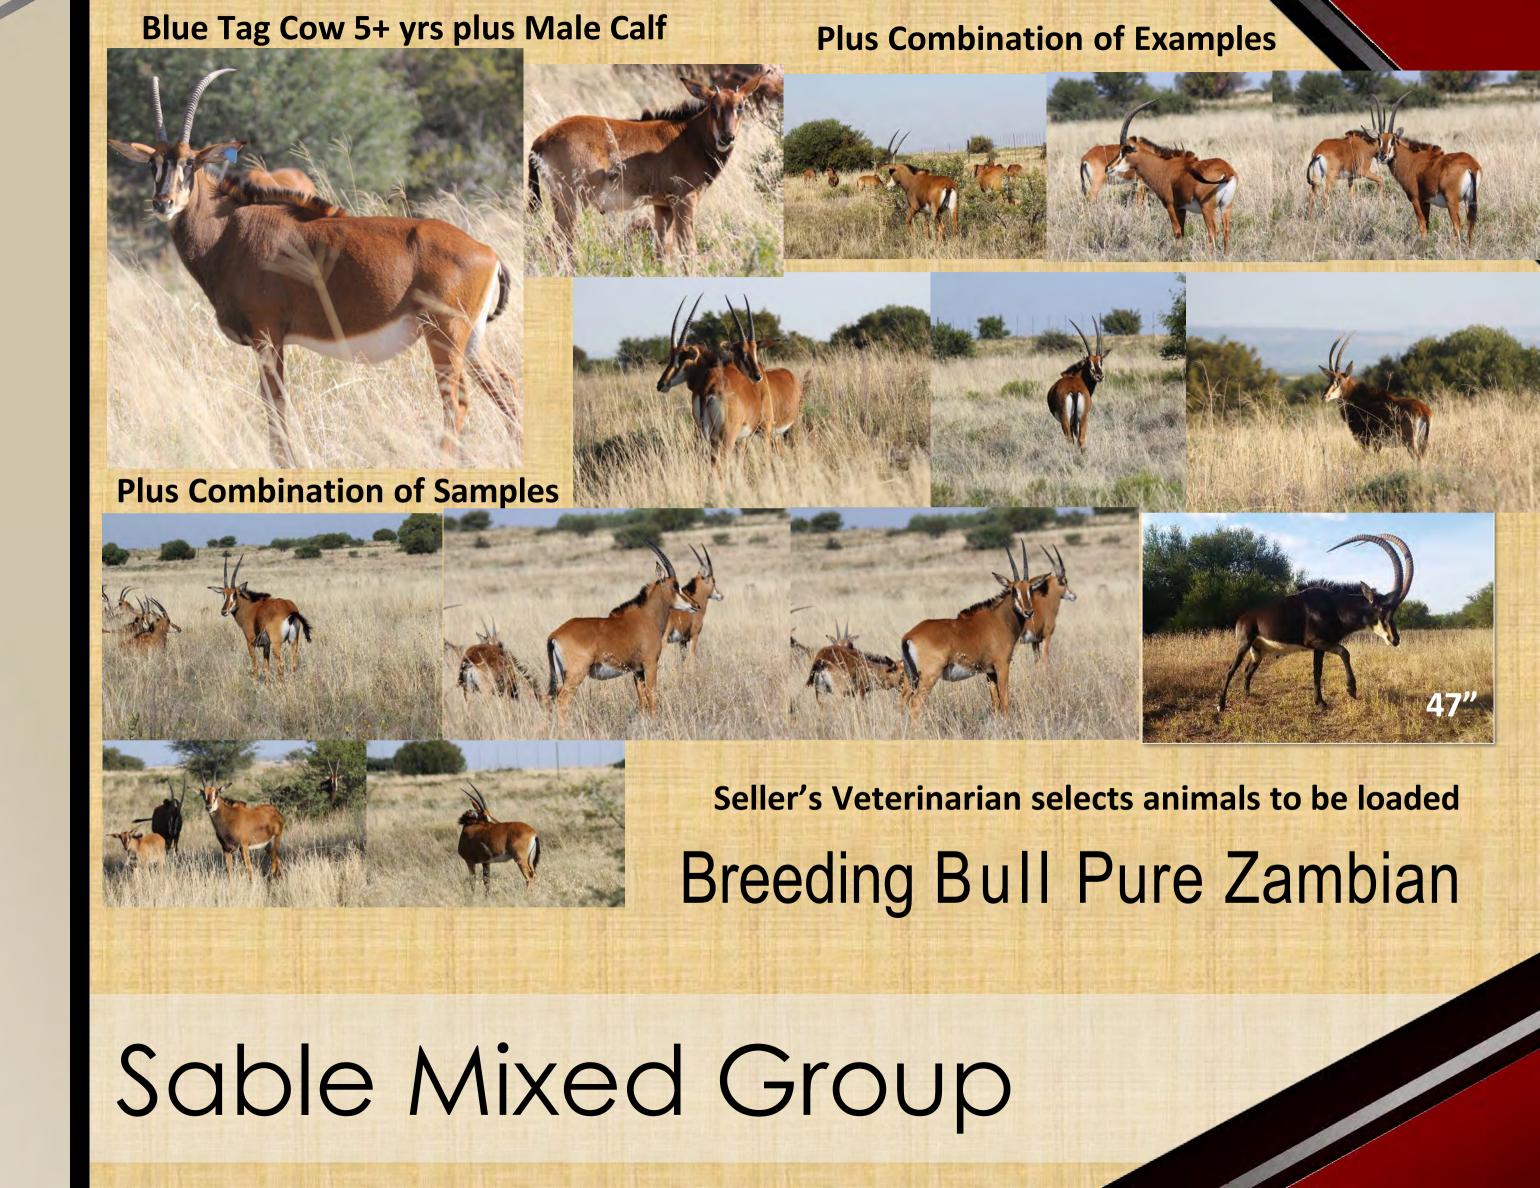

#### Females x Zambian

1 x Cow 5 yrs old (blue tag) with male calf at foot 1 x Young Adult Cow 3 yrs old

1 x 2-3 yrs old heifer1 x 1-2 yr old heiferAvailable 1<sup>st</sup> week of June

| M | F | Σ |
|---|---|---|
| 0 | 4 | 4 |