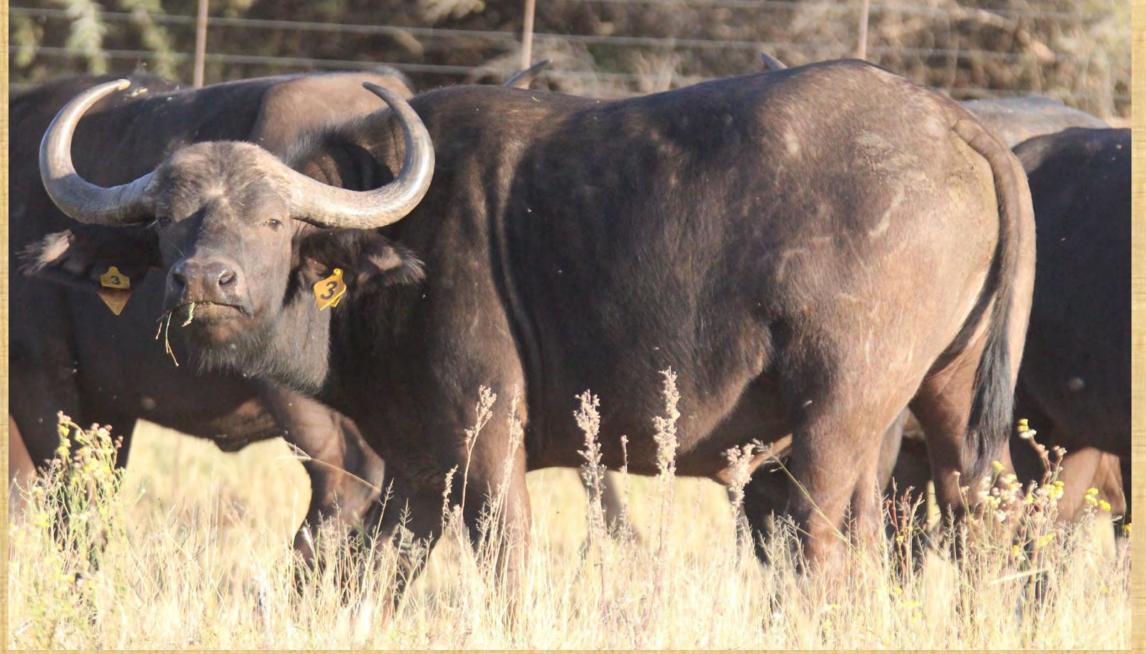

## Lot 002 Duke's Horns, skull and skin to mount as Trophy Charity Lot – Proceeds will go to Shawn's Family Household

We all loved Duke, but probably Shawn the most Shoulder Mount done by Marakalalo Taxidermy or Buyer can use own Taxidermist. Can be exported.

| M | F | Σ |
|---|---|---|
| 1 | 0 | 1 |

Microchip: 2101134325

Length: L 23½" R 23¾"

Base: L 12%" R 121/2"

Tip-Tip: 10"

Age: 4 years old

| M | F | Σ |
|---|---|---|
|   | O | 1 |

Microchip: 2101130370