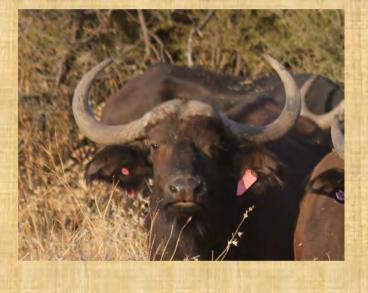

### Sire Batista

Dam Sally

Name – Bianca II

Tag - Purple 4

Microchip - 4C46104840

Age at auction — 4 yrs

Bloodline - Buffalo Ranch

Sire - Batista

Dam - Bianca I

In Calf To – Leonidas

### Measurements

RW - 291/8"

(Soft) Boss - 7"

(Hard) Boss - 51/2"

Tip – Tip

(Horn Length) - 68"

SCI Soft - 82"

SCI Hard - 79"

Tip Width - 14"