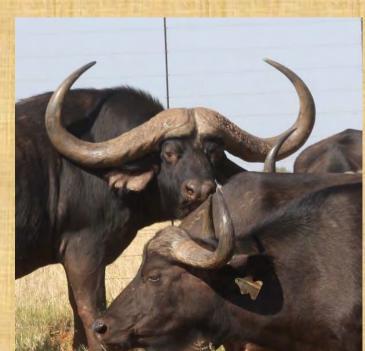

### Sire Batista

Dam Sally

Name – Bianca II

Tag - Purple 4

Microchip - 4C46104840

Age at auction — 4 yrs

Bloodline - Buffalo Ranch

Sire - Batista

Dam - Bianca I

In Calf To – Leonidas

### Measurements

RW - 291/8"

(Soft) Boss - 7"

(Hard) Boss - 51/2"

Tip – Tip

(Horn Length) - 68"

SCI Soft - 82"

SCI Hard - 79"

Tip Width - 14"