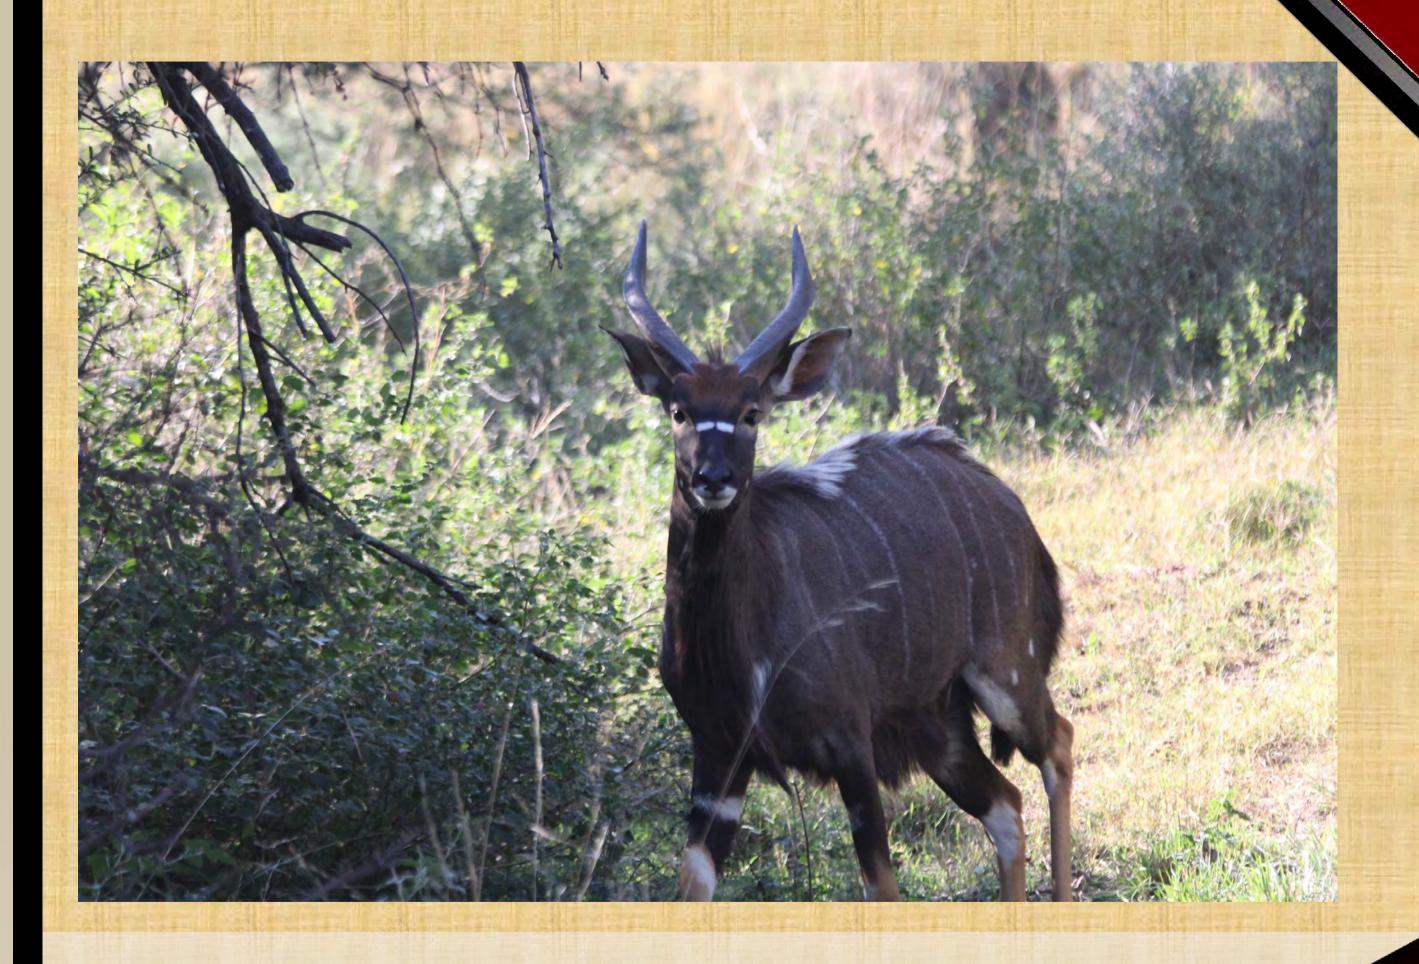

#### Notes:

Adult bull.
Cold adapted.

Nyala Breeding/Hunting Bull

| M | F | Σ |
|---|---|---|
|   | 0 | 1 |

### Notes:

Young Nyala Bull.
Cold adapted.
Available 1st week of
June.

Nyala Young Bull/Bred from 30"+ Bull

| M | F | Σ |
|---|---|---|
| 1 | O |   |

#### Notes:

Adult bull.
Cold adapted.
Available 1st week of
June.

Nyala Young Bull/Bred from 30"+ Bull

| M | F | Σ |
|---|---|---|
|   | 0 | 1 |