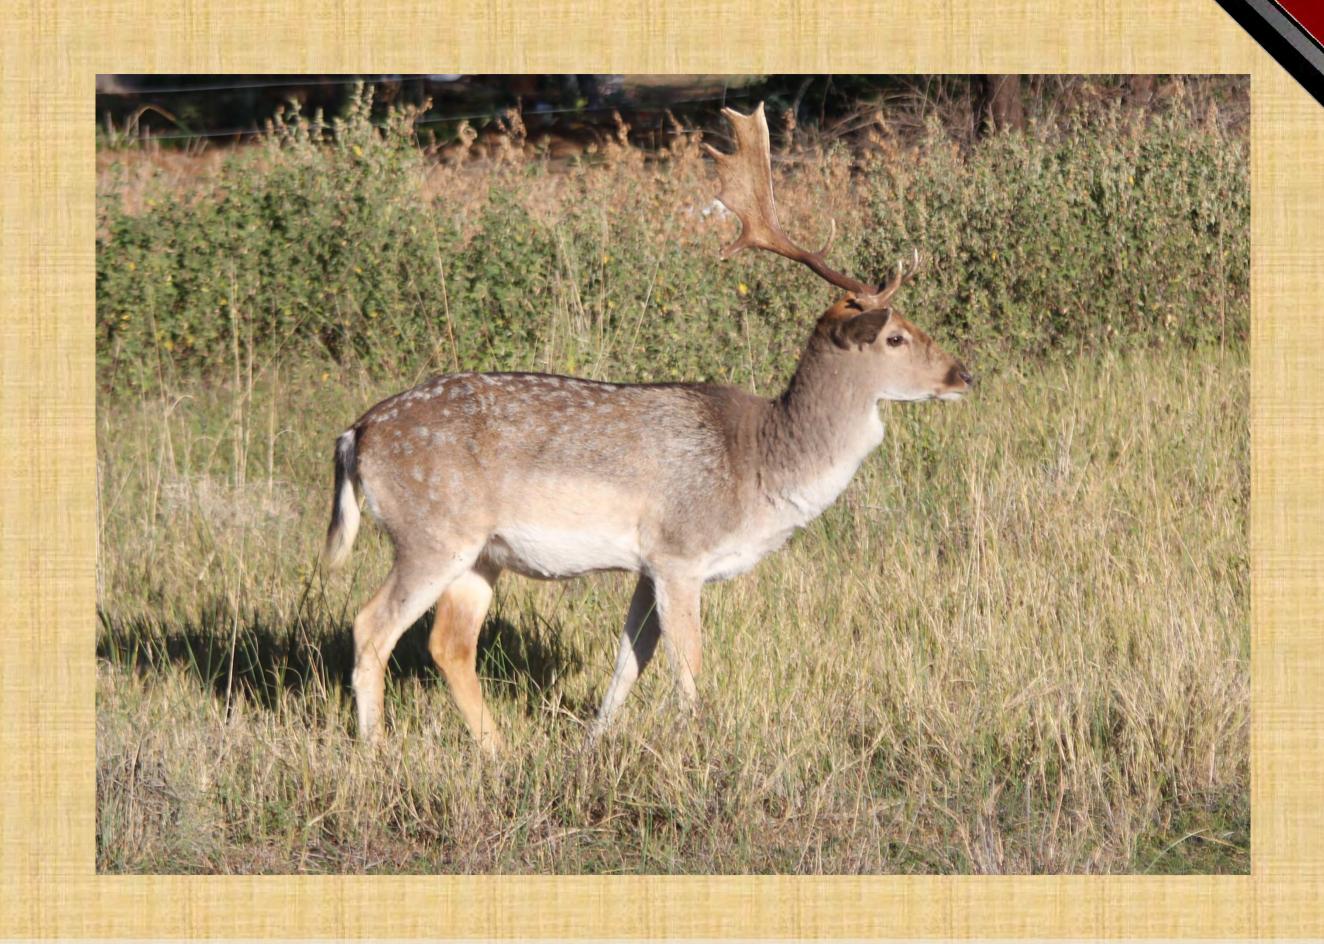

n

1 x Cow 7 yrs old (white tag) with male calf at foot 1 x Young Adult Cow 3 yrs old

1 x 2-3 yrs old heifer 1 x 1-2 yr old heifer





| M | F | Σ |
|---|---|---|
| 0 | 4 | 4 |

#### Females x Zambian

1 x Cow 6 yrs old (purple tag) with female calf at foot

1 x Young Adult Cow 3 yrs old

1 x 2-3 yrs old heifer

1 x 1-2 yr old heifer





| M | F | Σ |
|---|---|---|
| 0 | 4 | 4 |

#### Females x Zambian

1 x Cow 7 yrs old (red tag) with male calf at foot

1 x Young Adult Cow 3 yrs old

1 x 2-3 yrs old heifer

1 x 1-2 yr old heifer





#### Lot 064A

| M | F | Σ |
|---|---|---|
| 1 | 0 |   |

#### Notes:

Cold adapted.

Available 1st week of June



Fallow Deer Trophy



#### **Lot 064B**

| M | F | Σ |
|---|---|---|
|   | O |   |

#### Notes:

Cold adapted.

Available 1st week of June



# Fallow Deer Trophy



| M | F | Σ |
|---|---|---|
| 1 | 2 | 3 |

#### Notes:

1 Young Male

2 Breeding Females

Cold adapted.



# Start of the Buffalo Hunting Bulls Already tested will be ready to move in approx. 2 weeks



Number - 2

Tag - None

Microchip - 7110352E1B

Age at auction -7 yrs

Bloodline - Buffalo Ranch

Sire -

Dam -

### Measurements

 $RW - 42^{5/8}$ "

(Soft) Boss -15"

(Hard) Boss – 14"

Tip – Tip

(Horn Length)  $-86\frac{1}{2}$ "

SCI Soft - 1161/2"

SCI Hard - 1141/2"

Tip Width – 29"





Number - 10

Tag - None

Microchip - 7110410A42

Age at auction -7 yrs

Bloodline – Buffalo Ranch

Sire -

Dam -

### Measurements

 $RW - 41\frac{7}{8}$ "

(Soft) Boss  $-13\frac{1}{2}$ "

(Hard) Boss  $-11\frac{1}{2}$ "

Tip – Tip

(Horn Length)  $-82^{3}/4^{\prime\prime}$