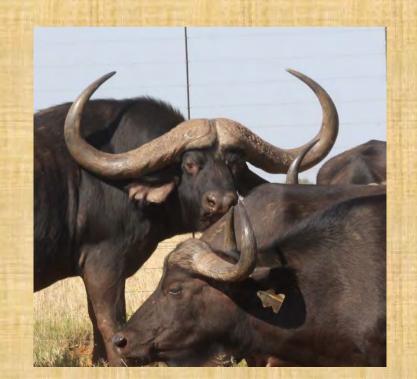

# Start of Sable Mixed Group

The cow and calf combination in each Lot is the exact animal to deliver to buyer.

The other age combinations can be any animal in the example photos as placed in the lots to be loaded during capture.

#### **Example of Animals in Lots**

1 Yr

| M | F | Σ |
|---|---|---|
| 0 | 4 | 4 |