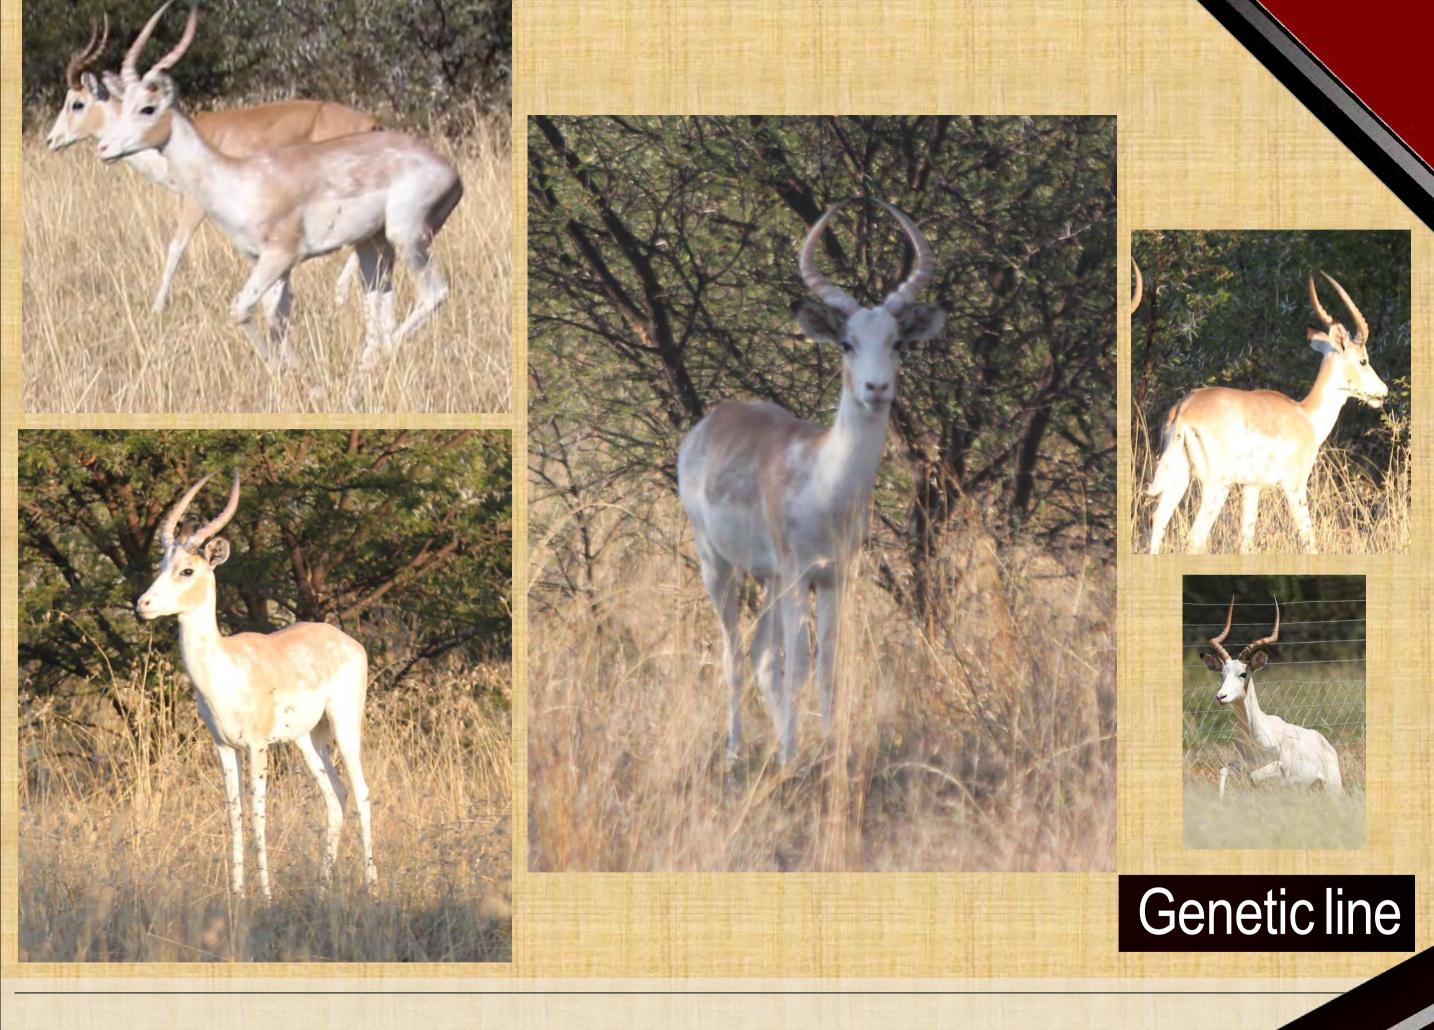

#### Notes:

1 Young White Flank Impala Ram. Cold adapted. Available 1st week In June.

Young White Flanked Impala Ram

| M | F | Σ |
|---|---|---|
|   | 0 |   |

#### Notes:

1 Young White Flank Impala Ram. Cold adapted. Available 1st week In June.

Young White Flanked Impala Ram

| M  | F | Σ  |
|----|---|----|
| 18 | O | 18 |