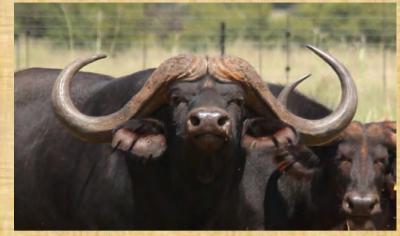

### Sire Batista

Dam Sally

Name – Bianca II

Tag - Purple 4

Microchip - 4C46104840

Age at auction — 4 yrs

Bloodline - Buffalo Ranch

Sire - Batista

Dam - Bianca I

In Calf To – Leonidas

### Measurements

RW - 291/8"

(Soft) Boss - 7"

(Hard) Boss - 51/2"

Tip – Tip

(Horn Length) - 68"

SCI Soft - 82"

SCI Hard - 79"

Tip Width - 14"