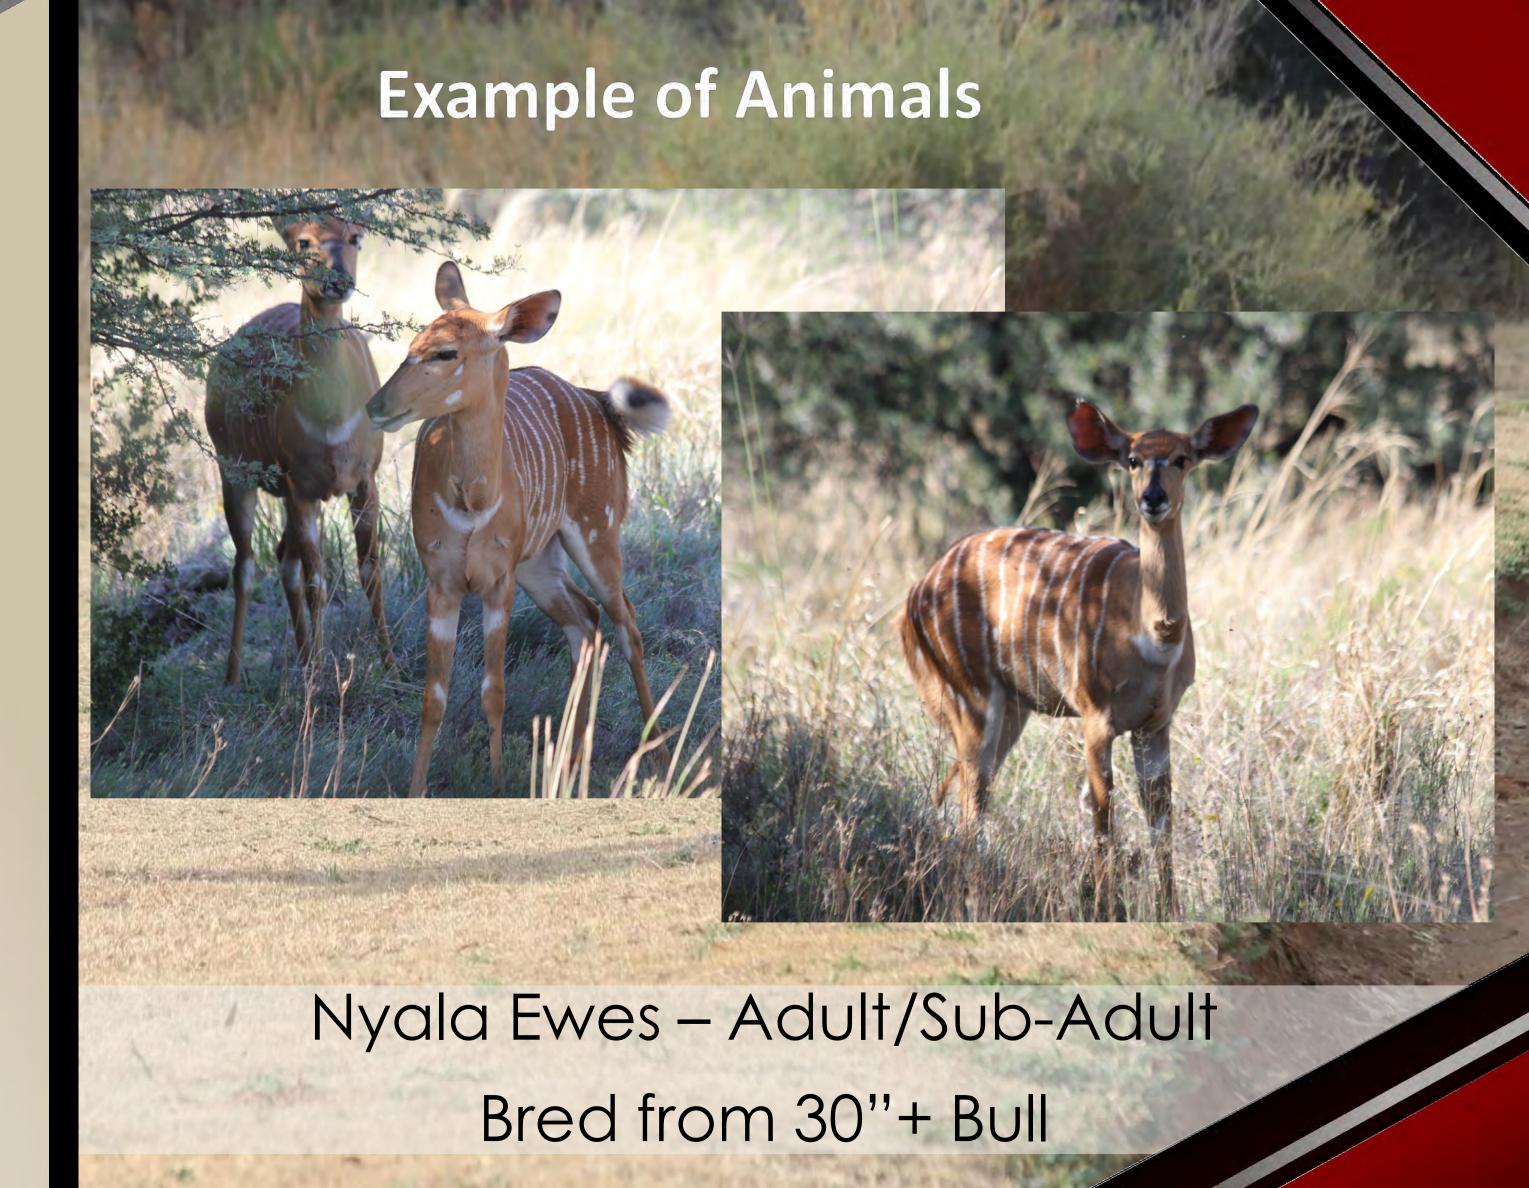

#### Notes:

Adult bull.
Cold adapted.
Available 1st week of
June.

| M | F | Σ |
|---|---|---|
| 0 | 3 | 3 |

#### Notes:

3 x Nyala Ewes Cold adapted.

| M | F | Σ |
|---|---|---|
| 0 | 3 | 3 |

#### Notes:

3 x Nyala Ewes Cold adapted.

Available 1<sup>st</sup> week of June.

| M | F | Σ |
|---|---|---|
| 0 | 3 | 3 |

#### Notes:

3 x Nyala Ewes Cold adapted.

Available 1<sup>st</sup> week of June.

| M | F | Σ |
|---|---|---|
| 4 | O | 4 |