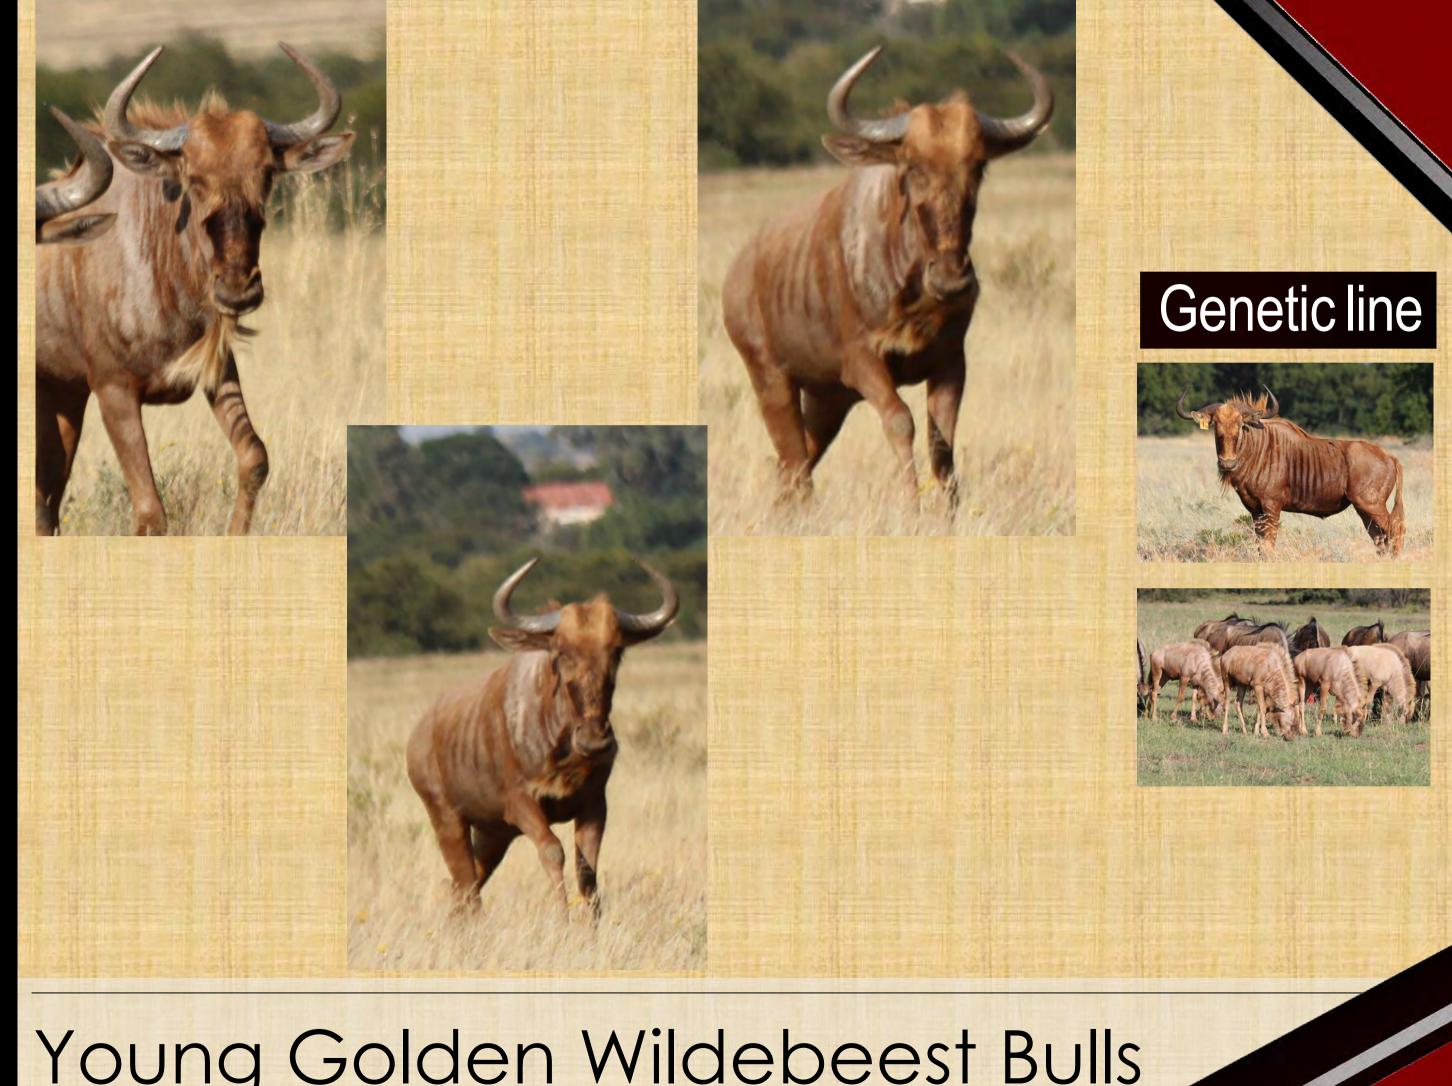

#### Notes:

2 Bulls.
Cold adapted.
Available 1st week
Of June.

| M | F | Σ |
|---|---|---|
| 3 | 0 | 3 |

#### Notes:

3 Sub-adult bulls. Cold adapted. Available 1st week Of June.

Young Golden Wildebeest Bulls

| M | F | Σ |
|---|---|---|
| 0 | 4 | 4 |