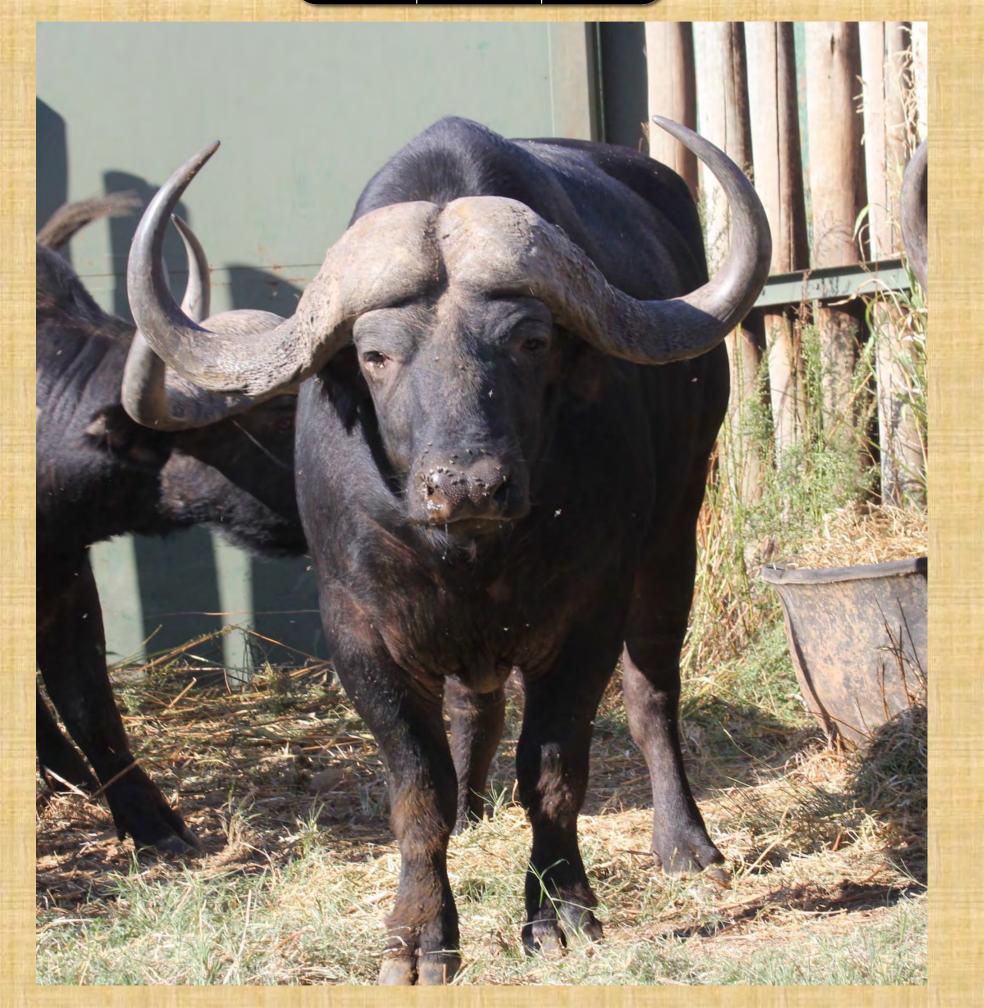

## Duke

SCI 923/4"

World No 1 SCI

## Lot 002 Duke's Horns, skull and skin to mount as Trophy Charity Lot – Proceeds will go to Shawn's Family Household

We all loved Duke, but probably Shawn the most Shoulder Mount done by Marakalalo Taxidermy or Buyer can use own Taxidermist. Can be exported.

| M | F | Σ |
|---|---|---|
| 1 | 0 | 1 |

Microchip: 2101134325

Length: L 23½" R 23¾"

Base: L 12%" R 121/2"

Tip-Tip: 10"

Age: 4 years old

| M | F | Σ |
|---|---|---|
|   | O | 1 |

Microchip: 2101130370