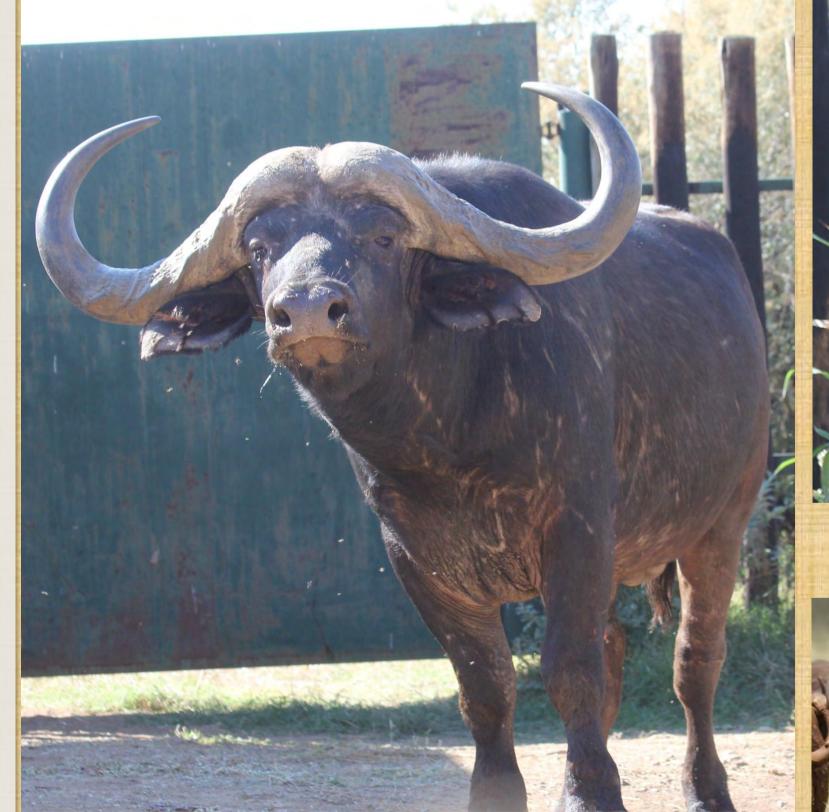

## 

Test your bidding and device Read the Terms and Conditions Collection point of delivery Bloemfontein and 30 kms Outside Bloemfontein

BUFFALO RANCH DEDICATES THIS AUCTION AS A TRIBUTE TO OUR SON SHAWN WHO CONTRIBUTED TO - AND WAS PART OF 34 BUFFALO RANCH AUCTIONS

WE SALUTE A HUMBLE SERVANT OF THE GAME INDUSTRY

297/8"

## Duke

SCI 923/4"

World No 1 SCI

## Lot 002 Duke's Horns, skull and skin to mount as Trophy Charity Lot – Proceeds will go to Shawn's Family Household

We all loved Duke, but probably Shawn the most Shoulder Mount done by Marakalalo Taxidermy or Buyer can use own Taxidermist. Can be exported.