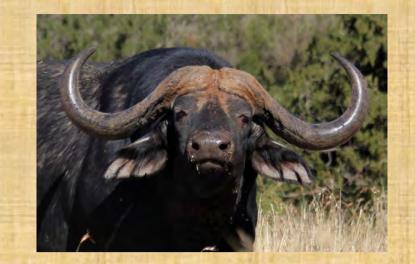

### Pablo 511/2"

Paternal brother Jelani 50"+

Maternal brother Lexis 50"+

Sire: Killer 45"+

BUFFALO RANCH

Dam: Lady 38"

Son of Lady Zuri 51" +

Grandsire: Y 17

Granddam: Madam 38"+

Grandsire: Y 17

Granddam: Blue Yellow 5

Spread RW 51½" Boss 14" Hornlength (Tip to Tip) 91" Tip Width 40" SCI 119"

Spread RW 51½" Boss 14" Hornlength (Tip to Tip) 91" Tip Width 40" SCI 119"

### Spread RW 51½" Boss 14" Hornlength (Tip to Tip) 91" Tip Width 40" SCI 119"

Name – Pablo

Tag - None

Microchip - 711035297E

Age at auction -9 yrs

Bloodline - Buffalo Ranch

Sire – Killer

Dam – Lady

### Measurements

 $RW - 51\frac{1}{2}$ "

Boss - 14"

Tip – Tip

(Horn Length) -91"

SCI - 119"

Tip Width – 40"

Fertility test available