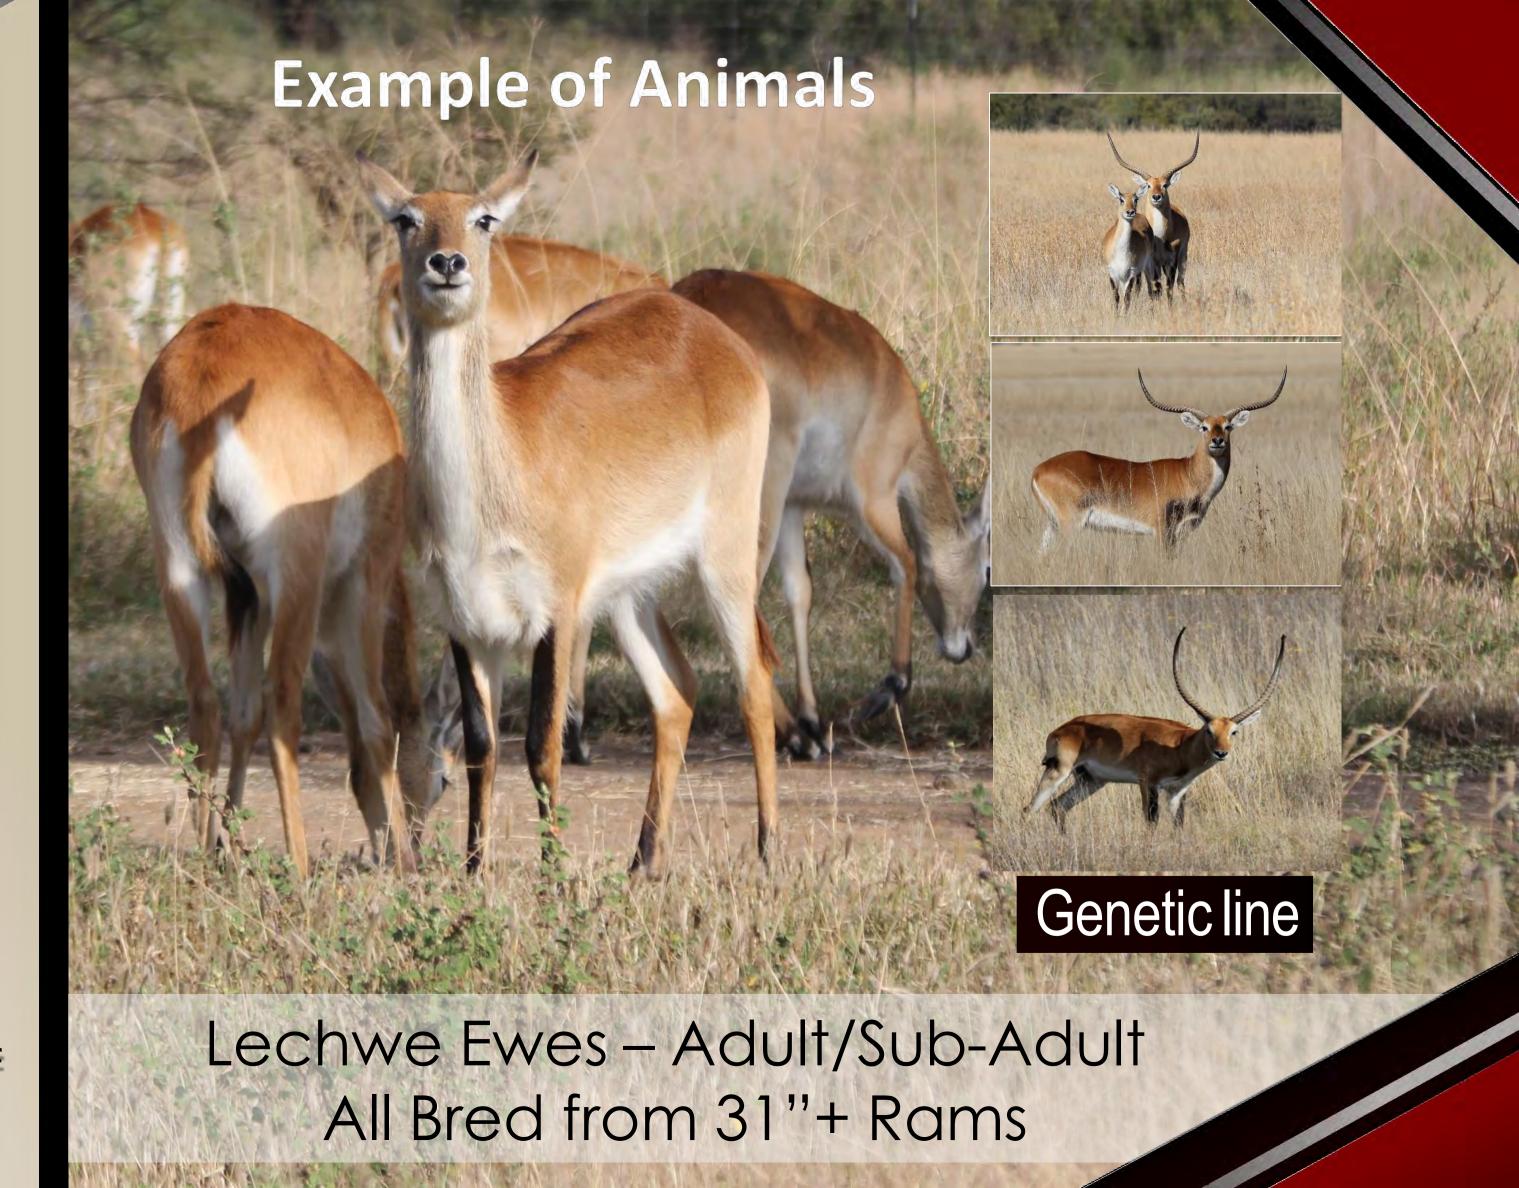

### Notes:

Cold adapted.
Available 1st week of June.

Genetic line

| M | F | Σ |
|---|---|---|
| 6 | 0 | 6 |

### Notes:

Cold adapted.
Available 1st week of June.

6 Lechwe Young Rams Bred from 31"+ Rams

| M | F | Σ |
|---|---|---|
| 0 | 4 | 4 |