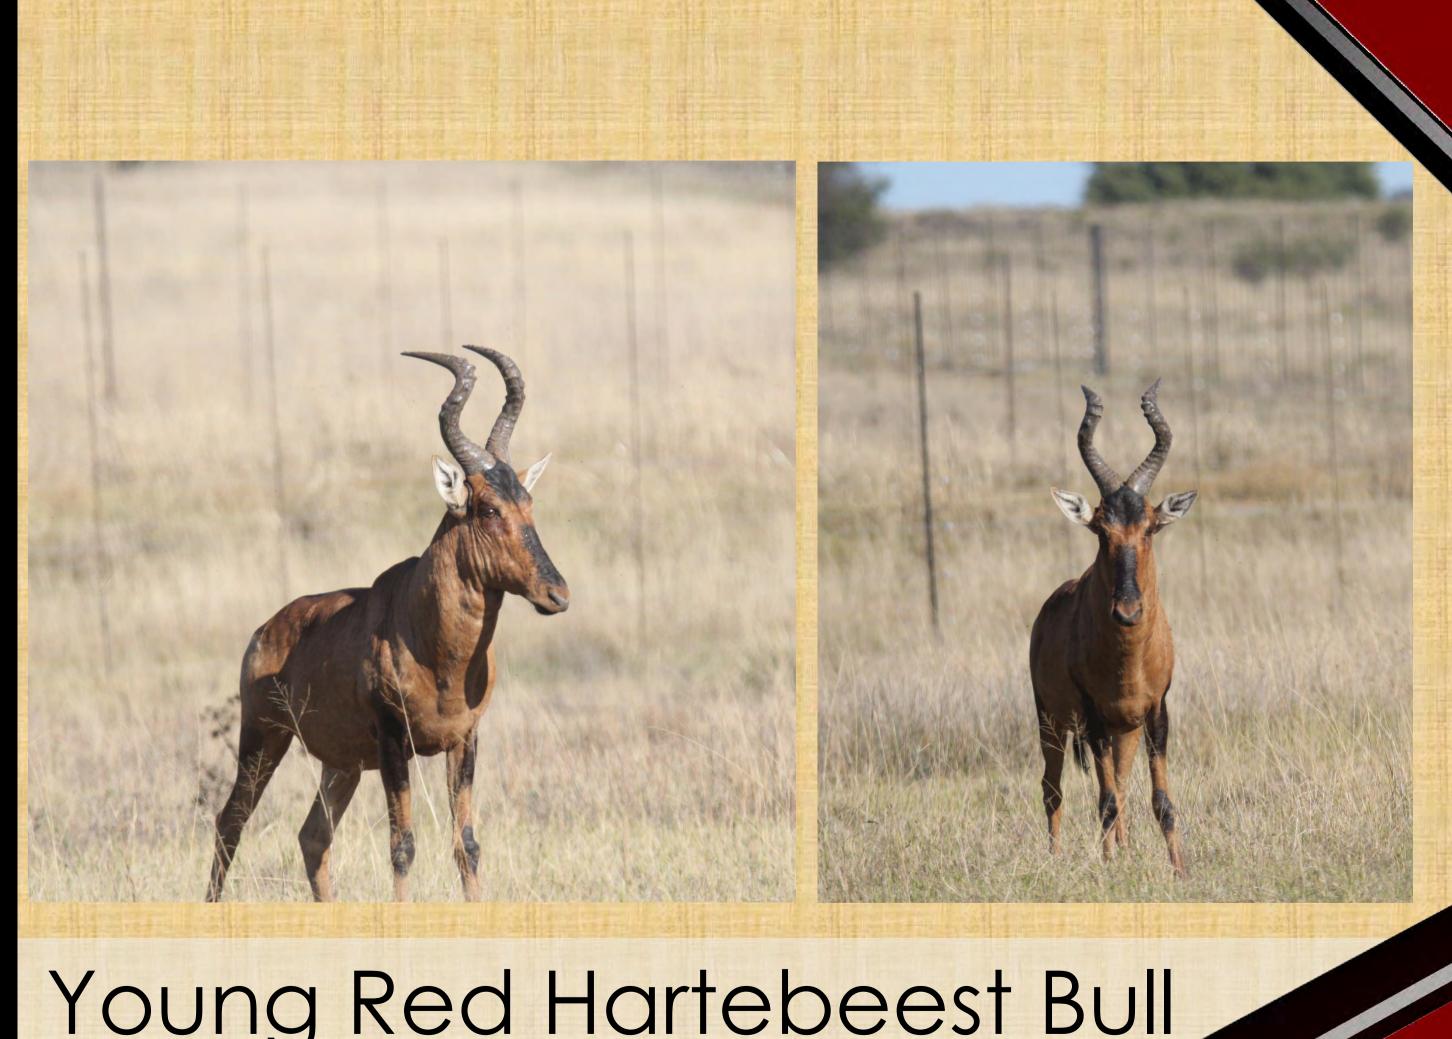

Red Hartebeest Family Group

| M |   | Σ |
|---|---|---|
| 0 | 4 | 4 |

#### Notes:

4 Young Cows.

Duke daughters or Grand Daughters.

Running with Duke Jnr II Available 1st week of June.

Red Hartebeest Cows

| M | F | Σ |
|---|---|---|
| 0 | 4 | 4 |