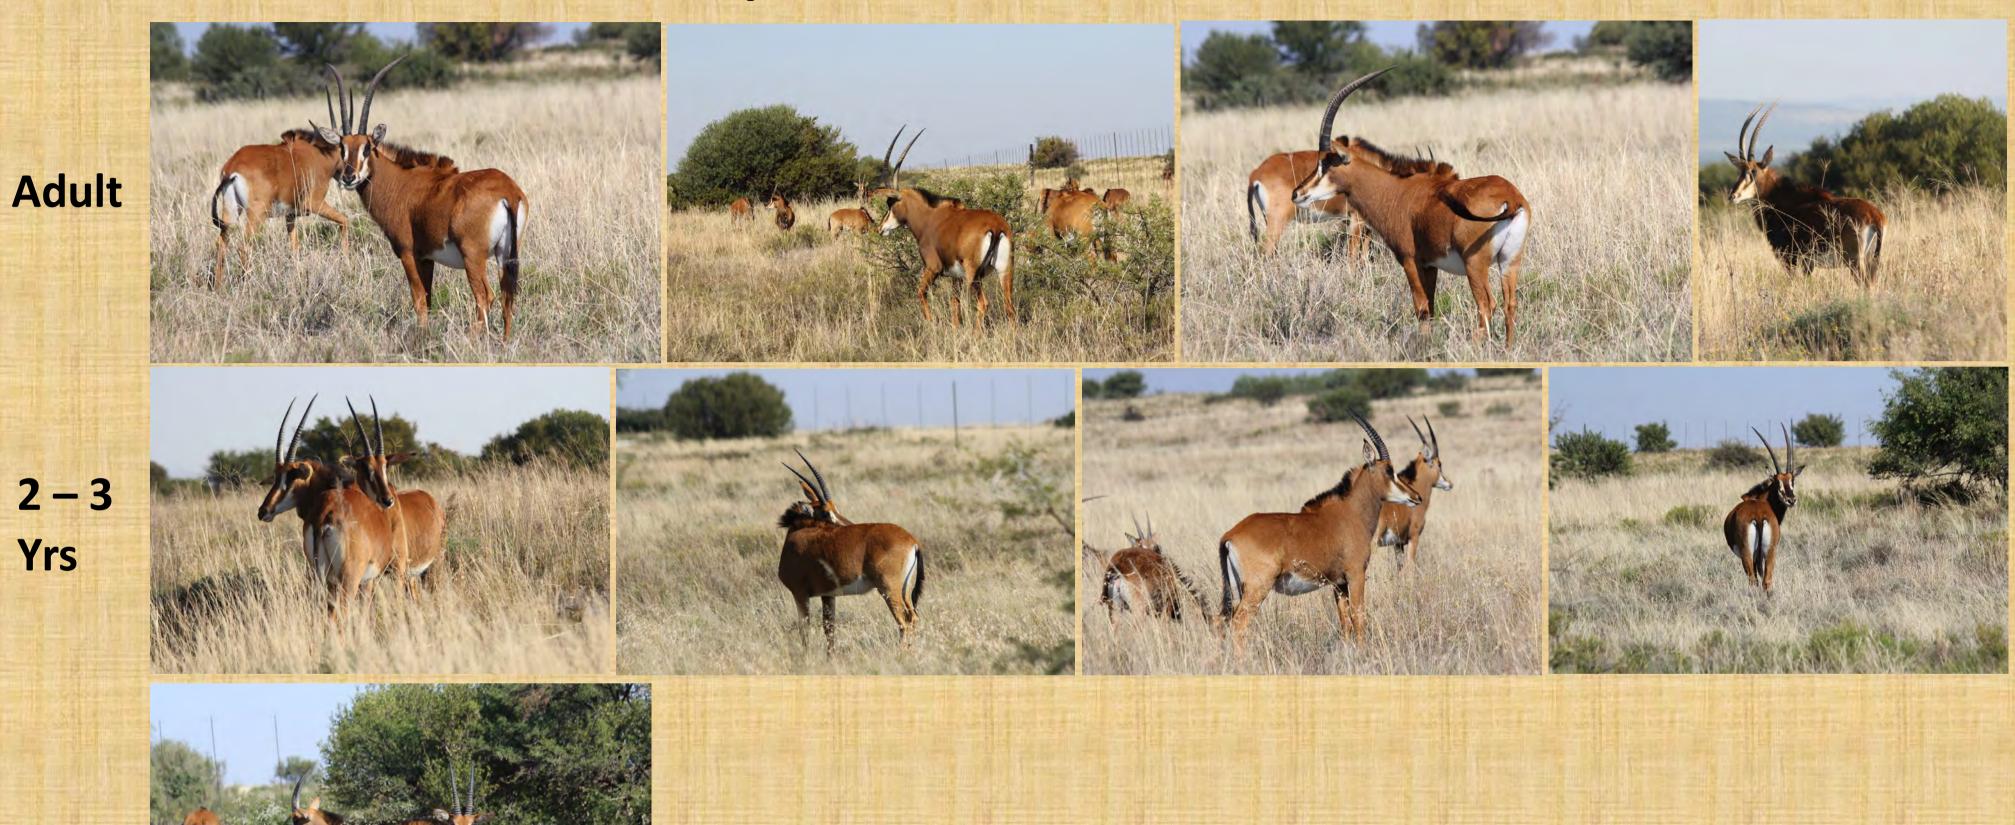

# Start of Sable Mixed Group

The cow and calf combination in each Lot is the exact animal to deliver to buyer.

The other age combinations can be any animal in the example photos as placed in the lots to be loaded during capture.

#### **Example of Animals in Lots**

1 Yr

| M | F | Σ |
|---|---|---|
| 0 | 4 | 4 |