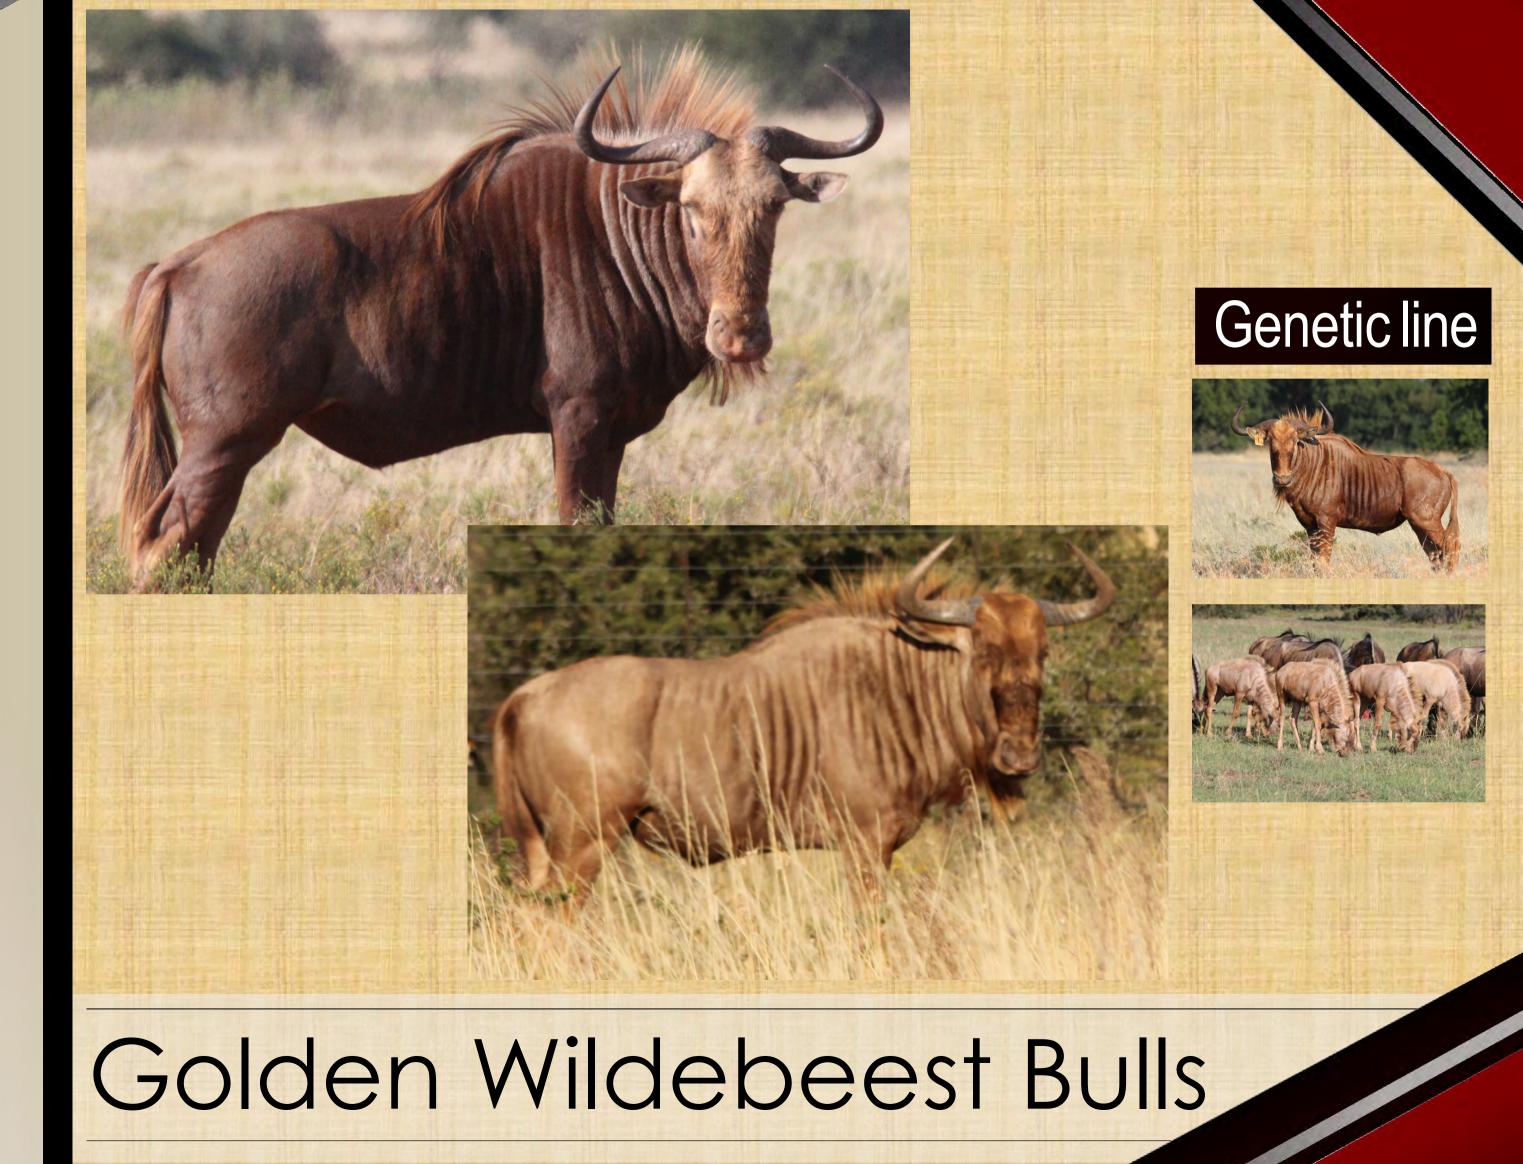

#### Notes:

3 Sub-adult bulls. Cold adapted. Available 1st week Of June.

Young Golden Wildebeest Bulls

| M | F | Σ |
|---|---|---|
| 0 | 4 | 4 |

#### Notes:

4 Young cows.
Proven genetics.
Available 1st week
Of June.

| M | F | Σ |
|---|---|---|
|   | 0 |   |