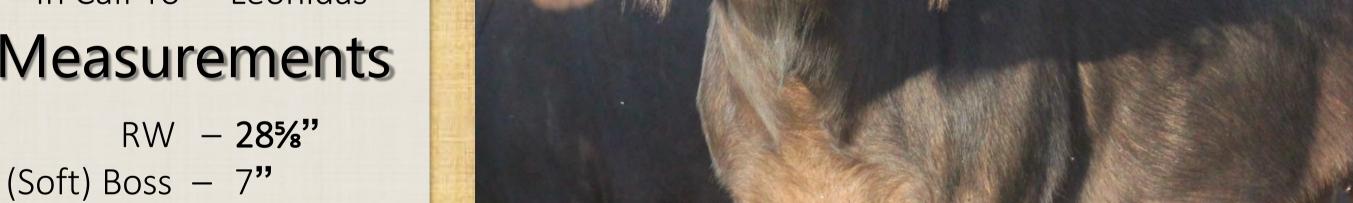

### Sire Caesar

Dam Flattie

Name – Johna

Tag - Purple 2

Microchip - 4C4569404C

Age at auction -4.2 yrs

Bloodline – Buffalo Ranch

Sire – Batista

Dam - Sally

In Calf To – Leonidas

### Measurements

(Hard) Boss - 5"

Tip – Tip

(Horn Length) - 67"

SCI Soft - 81"

SCI Hard - 77"

Tip Width – 15"

In calf to Leonidas 50"+