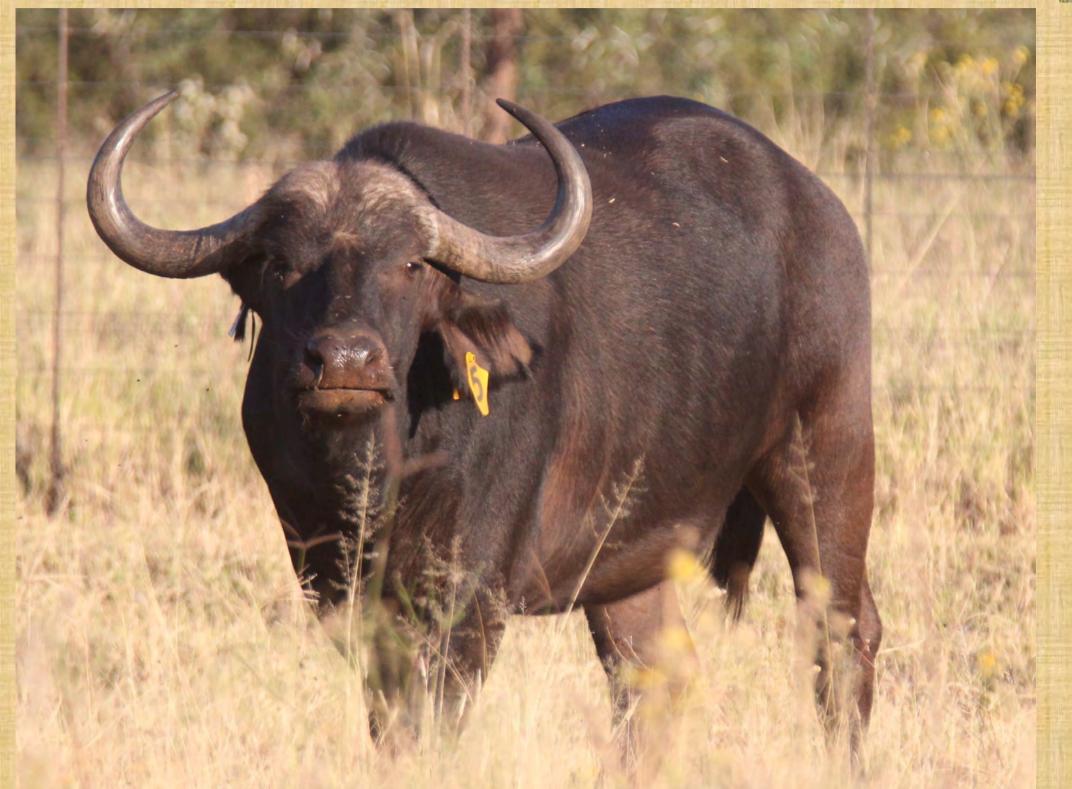

| M | F | Σ |
|---|---|---|
| 1 | 0 | 1 |

Microchip: 2101134325

Length: L 23½" R 23¾"

Base: L 12%" R 121/2"

Tip-Tip: 10"

Age: 4 years old

| M | F | Σ |
|---|---|---|
|   | O | 1 |

Microchip: 2101130370

Length: L 23¾" R 23¼"

Base: L 12" R 113/4"

Tip-Tip: 11½"

Age: 3.5 years old

| M | F | Σ |
|---|---|---|
|   | O | 1 |

Microchip: 2101132055

Length: L 22%" R 221/4"

Base: L 11" R 11"

Tip-Tip: 95/8"

Age: 5 years old

| M | F | Σ |
|---|---|---|
| 1 | O | 1 |

Microchip: 4C45513147

Length: L 22½" R 22½"

Base: L 11" R 10%"

Tip-Tip: 11"

Age: 5 years old

| M | F | Σ |
|---|---|---|
|   | O |   |

Microchip: 4C45705E0B

Length: L 22½" R 21%"

Base: L 10¾" R 10¾"

Tip-Tip: 10½"

Age: 4 years old

| M | Н | Σ |
|---|---|---|
|   | O | 1 |

Microchip: 4A593D6642

Length: L 221/2" R 221/4"

Base: L 113/4" R 12"

Tip-Tip: 10"

Age: 6 years old

| M | F | Σ |
|---|---|---|
|   | 4 | 5 |

**Starter Package:** 

Young Duke Son
And
4 x 2 year old
Heifers
(Duke's Grand
Daughters)