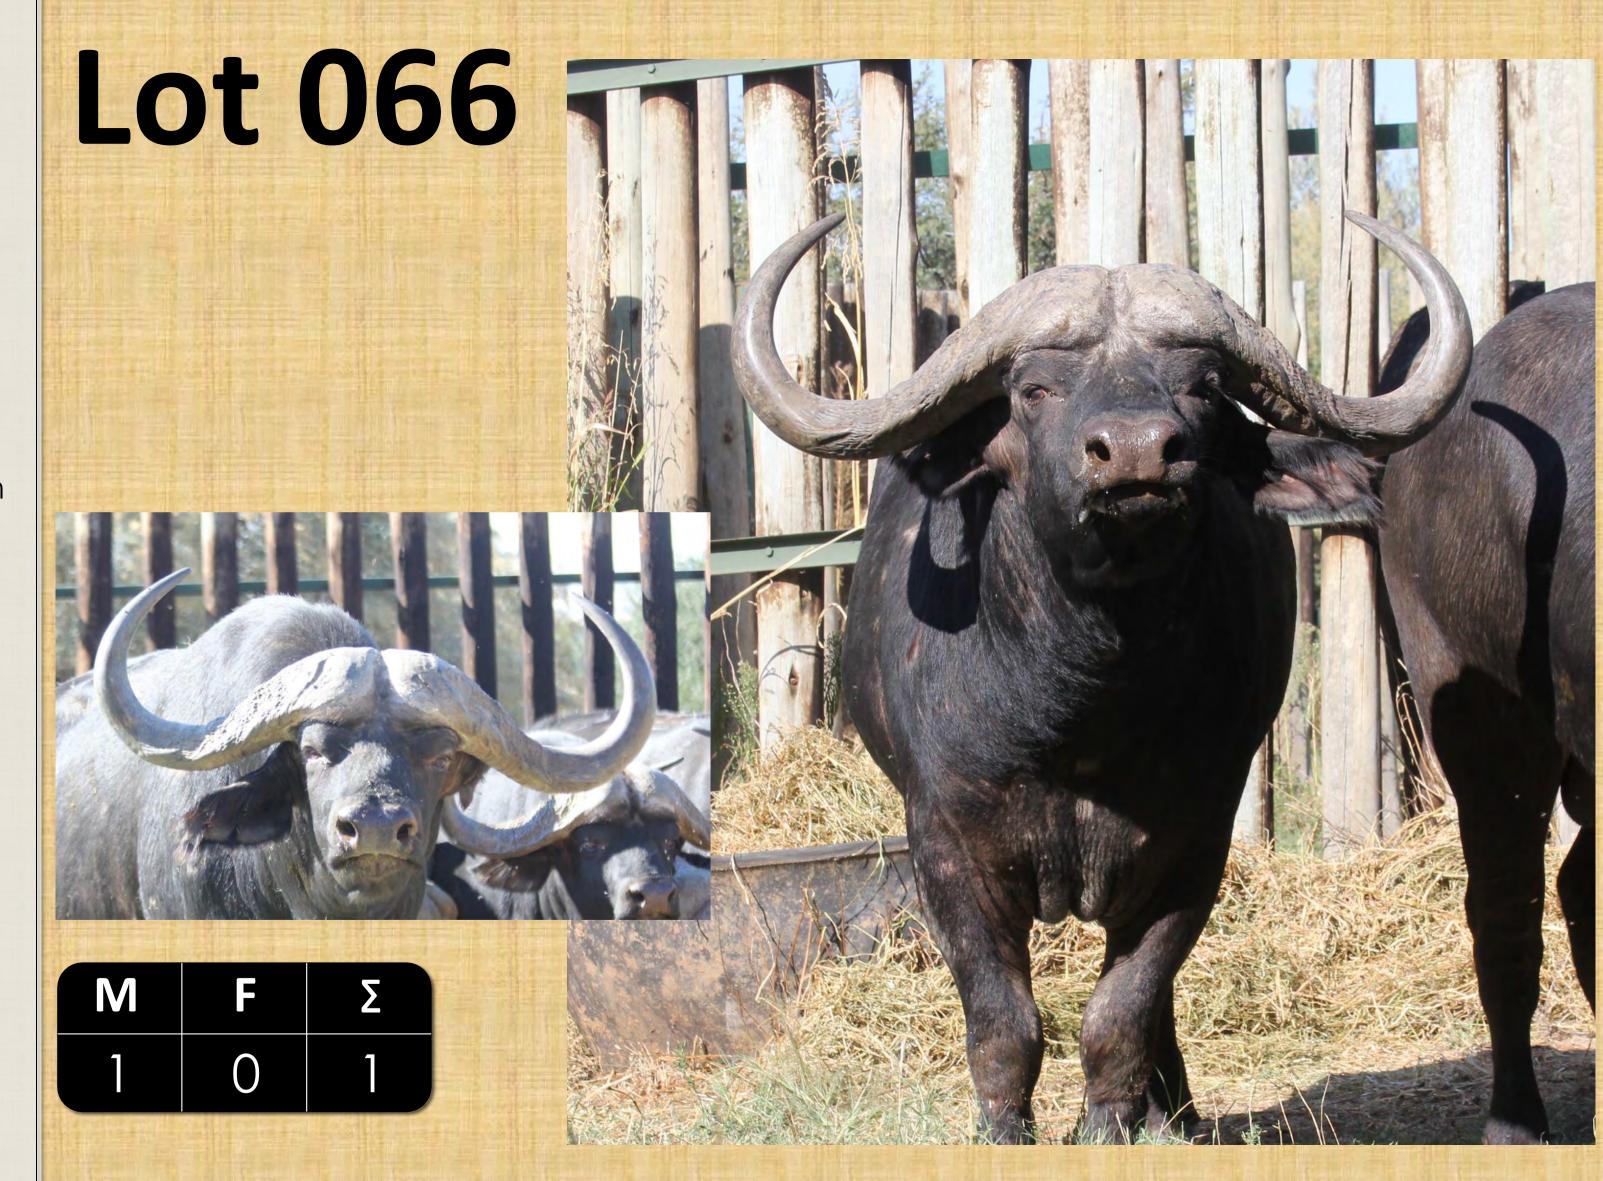

| M | F | Σ |
|---|---|---|
| 1 | 0 | 1 |

Microchip: 2101134325

Length: L 23½" R 23¾"

Base: L 12%" R 121/2"

Tip-Tip: 10"

Age: 4 years old

| M | F | Σ |
|---|---|---|
|   | O | 1 |

Microchip: 2101130370