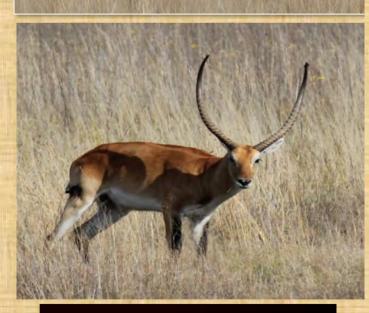

#### Notes:

1 Young Ram
White Flank ram.
Cold adapted.
Available 1st week
In June.

Genetic line

White Flanked Impala Ram

| M | F | Σ |
|---|---|---|
|   | 2 | 3 |