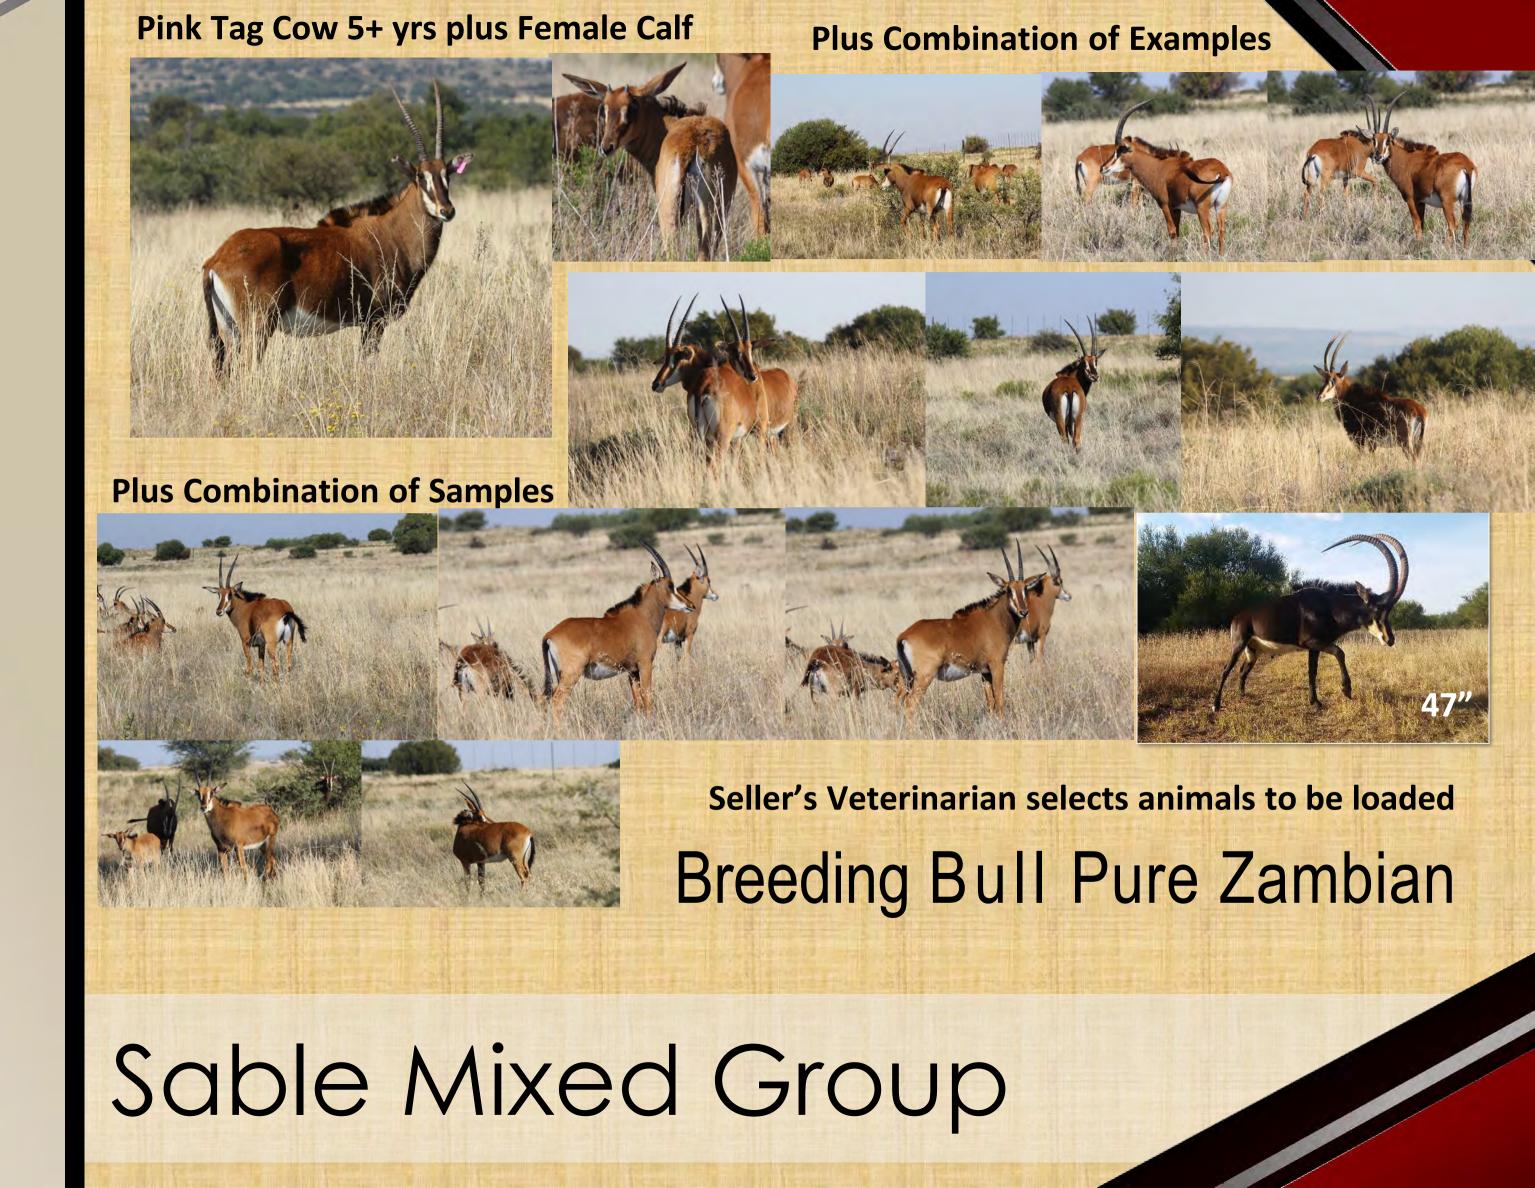

#### Females x Zambian

1 x Cow 5 yrs old (pink tag) with female calf at foot

1 x Young Adult Cow 3 yrs old

1 x 2-3 yrs old heifer

1 x 1-2 yr old heifer

| M | F | Σ |
|---|---|---|
| 0 | 4 | 4 |