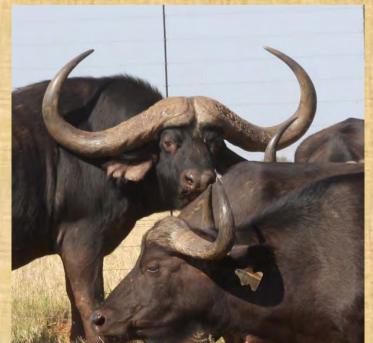

# Start of the Buffalo Hunting Bulls Already tested will be ready to move in approx. 2 weeks

Number - 2

Tag - None

Microchip - 7110352E1B

Age at auction -7 yrs

Bloodline - Buffalo Ranch

Sire -

Dam -

### Measurements

 $RW - 42^{5/8}$ "

(Soft) Boss -15"

(Hard) Boss – 14"

Tip – Tip

(Horn Length)  $-86\frac{1}{2}$ "

SCI Soft - 1161/2"

SCI Hard - 1141/2"