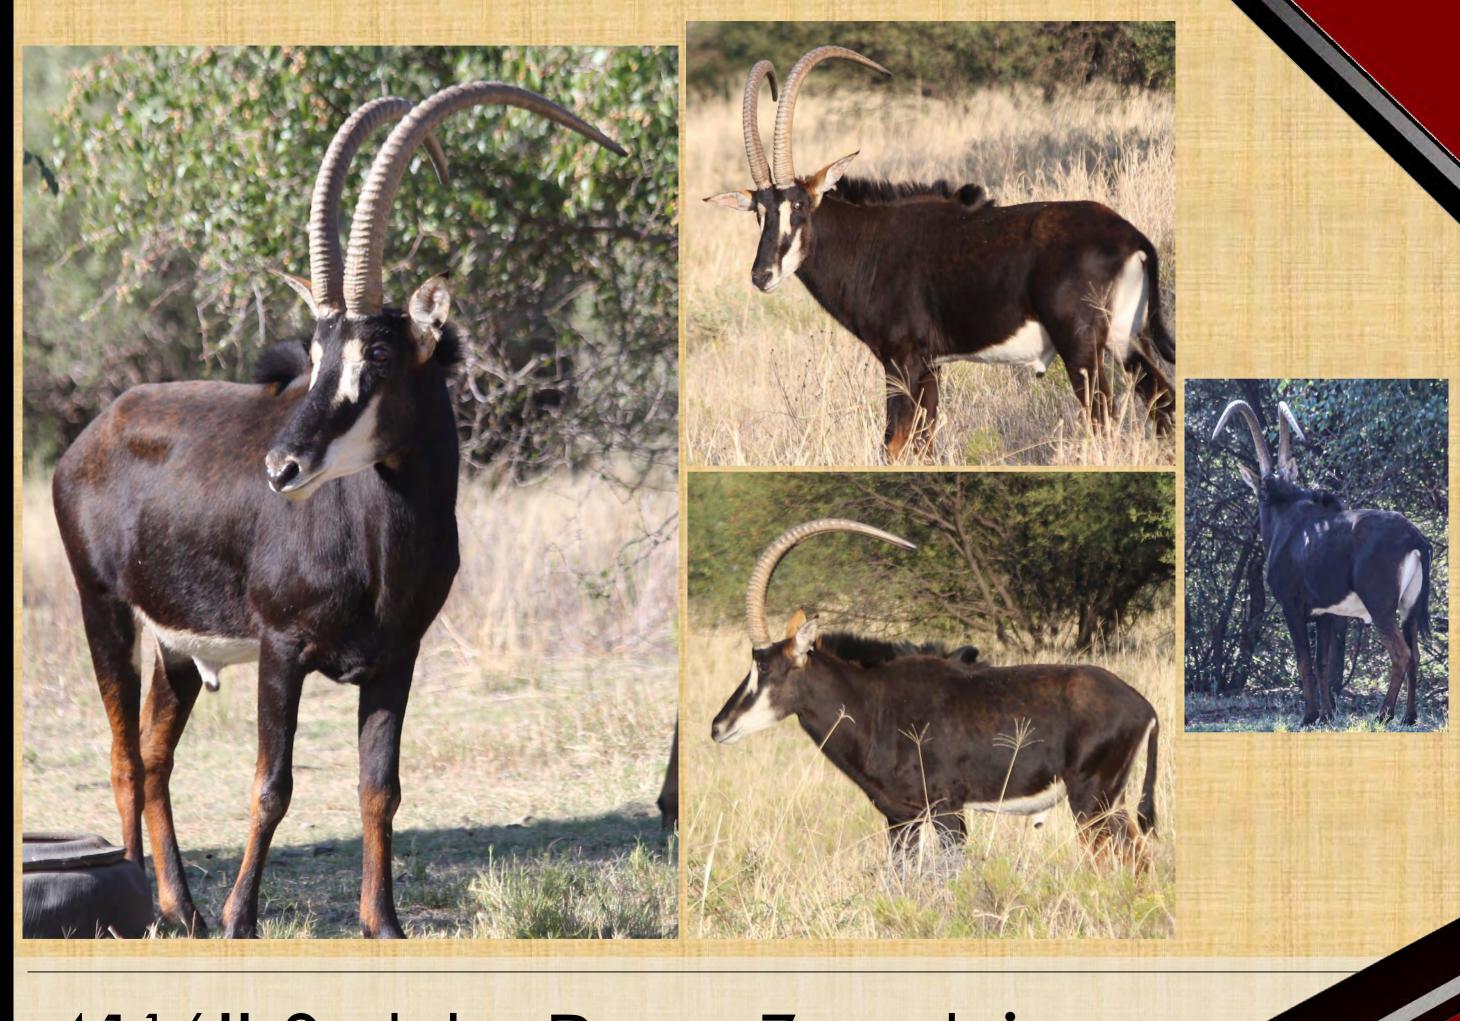

#### Notes:

2 Adult Ewes and 2 Younger Ewes Cold adapted. Available 1st week of June.

| M | F | Σ |
|---|---|---|
|   | 0 | 1 |

Length: L 411/4" R 393/4"

Base: 10½"

Rings: 30

Ring-Tip: 13"

Tip-Tip: 161/2"

Age: Adult

411/4" Sable Pure Zambian

| M | F | Σ |
|---|---|---|
| 1 | O | 1 |

Length: L 38½"R 38½"

Base: 93/4"

Tip-Tip : 12½"

38½" Sable Bull

| M | F | Σ |
|---|---|---|
| 1 | O |   |