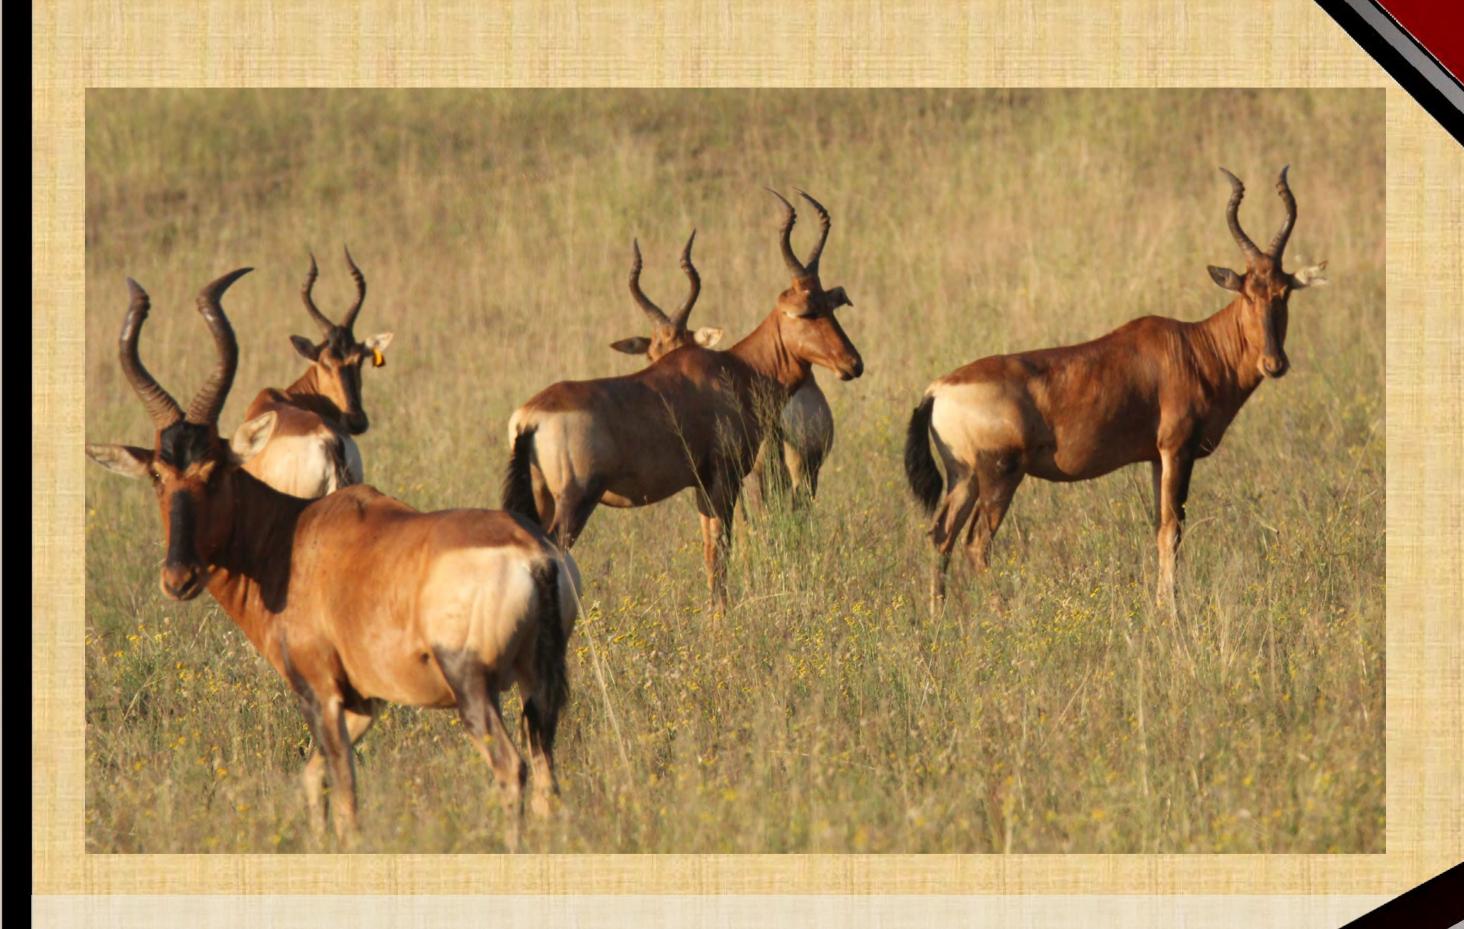

Red Hartebeest Family Group

| M |   | Σ |
|---|---|---|
| 0 | 4 | 4 |

#### Notes:

4 Young Cows.

Duke daughters or Grand Daughters.

Running with Duke Jnr II Available 1st week of June.

Red Hartebeest Cows

| M | F | Σ |
|---|---|---|
| 0 | 4 | 4 |