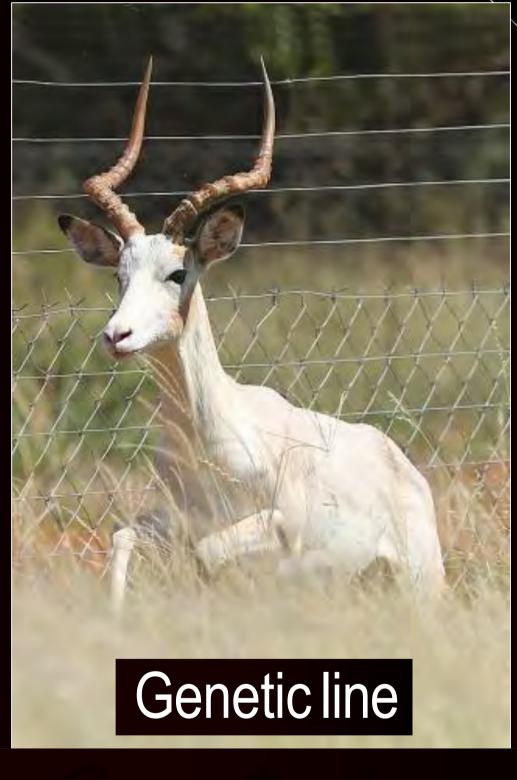

#### Notes:

1 Adult Ram
White Flank ram.
Cold adapted.
Available 1st week
In June.

White Flanked Impala Ram

| M | F | Σ |
|---|---|---|
|   | 0 | 1 |

#### Notes:

1 Young Ram
White Flank ram.
Cold adapted.
Available 1st week
In June.

Genetic line

White Flanked Impala Ram

| M | F | Σ |
|---|---|---|
|   | 2 | 3 |