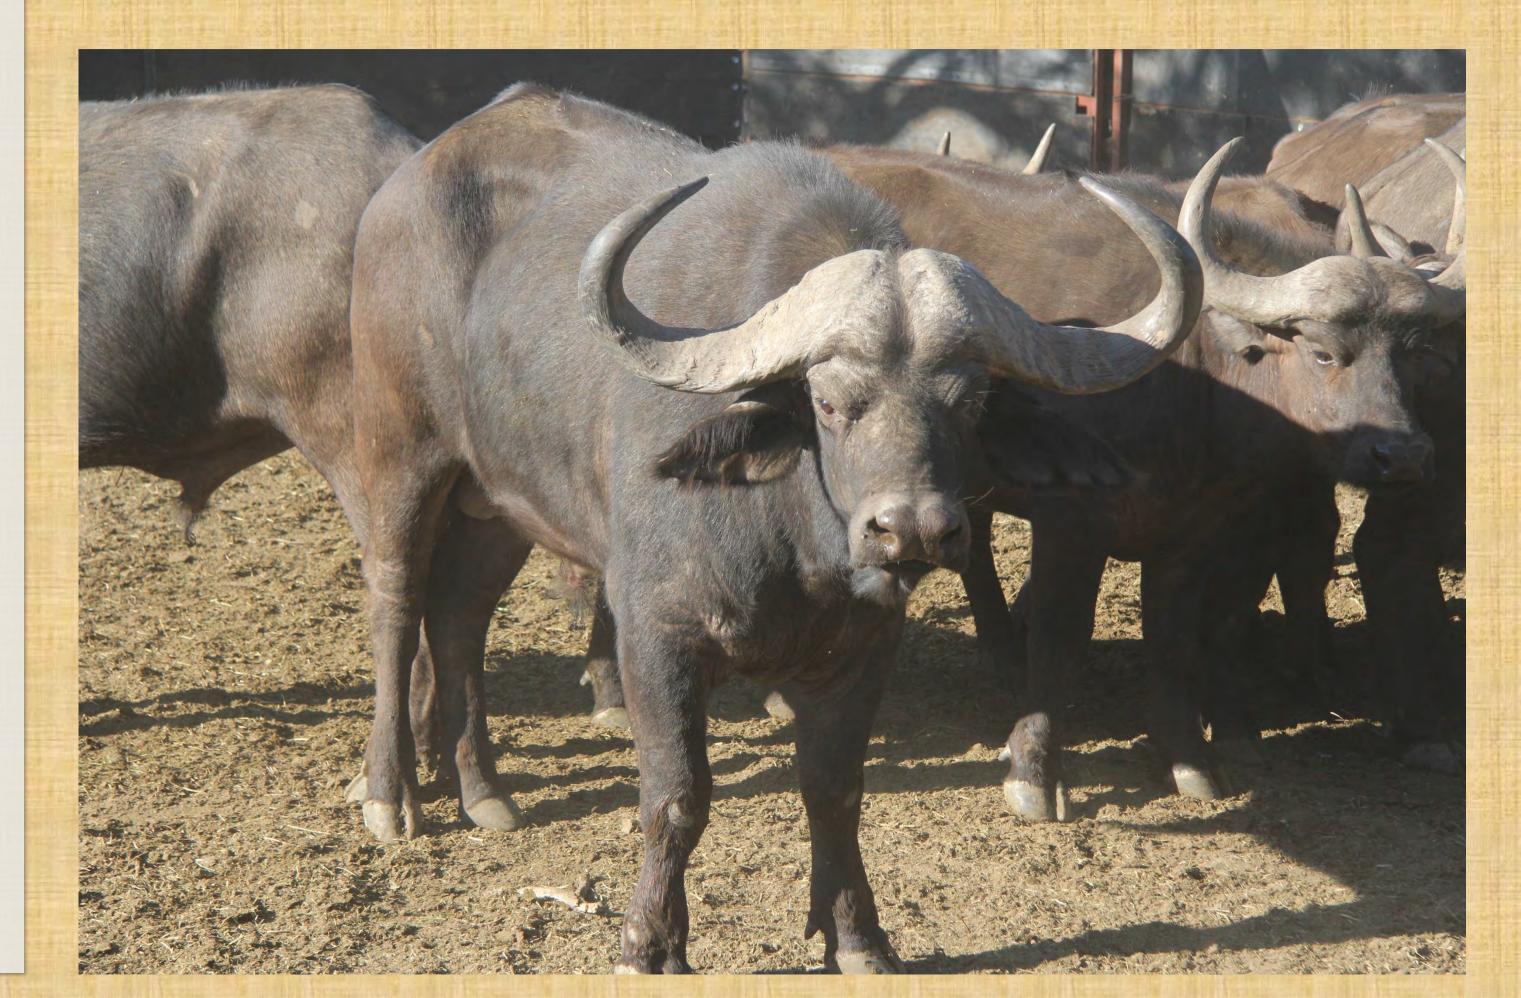

## 

Test your bidding and device Read the Terms and Conditions Collection point of delivery Bloemfontein and 30 kms Outside Bloemfontein

BUFFALO RANCH DEDICATES THIS AUCTION AS A TRIBUTE TO OUR SON SHAWN WHO CONTRIBUTED TO - AND WAS PART OF 34 BUFFALO RANCH AUCTIONS

WE SALUTE A HUMBLE SERVANT OF THE GAME INDUSTRY

297/8"

## Duke

SCI 923/4"

World No 1 SCI

## Lot 002 Duke's Horns, skull and skin to mount as Trophy Charity Lot – Proceeds will go to Shawn's Family Household

We all loved Duke, but probably Shawn the most Shoulder Mount done by Marakalalo Taxidermy or Buyer can use own Taxidermist. Can be exported.