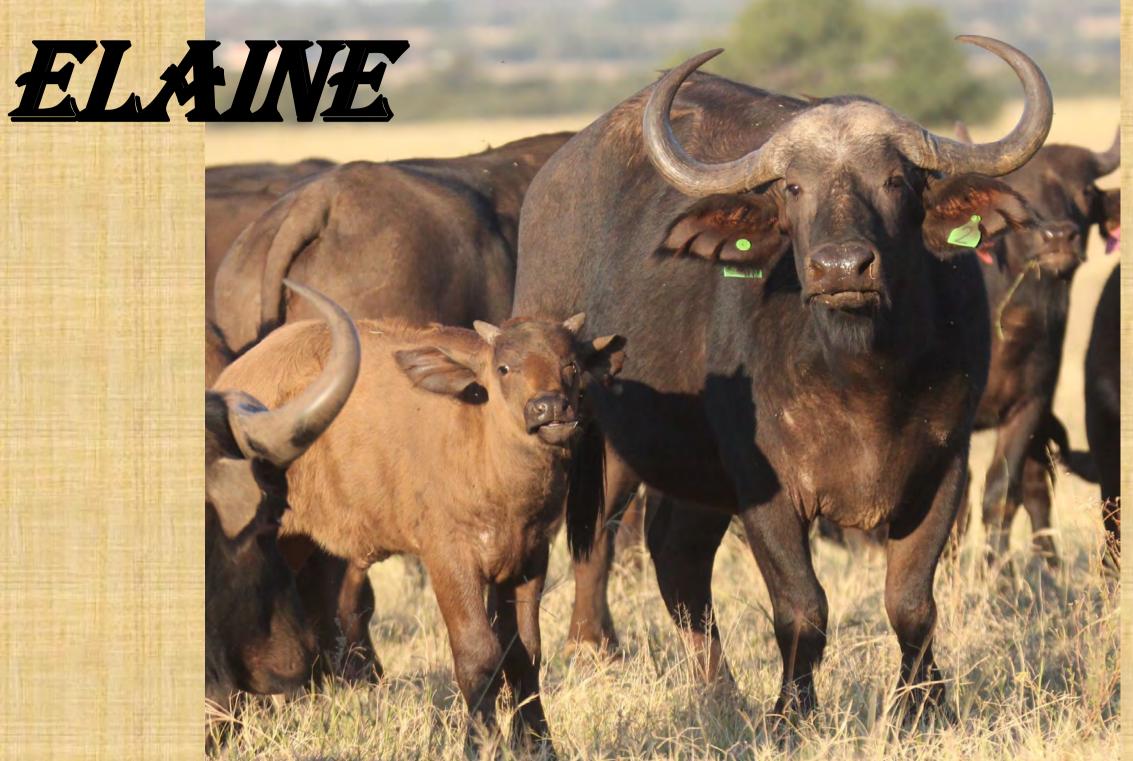

### Sire Batista

Dam Bibi I

Name – Elaine

Tag - G2

Microchip – 4C474A0B77

Age at auction — 8.5 yrs

Bloodline - Buffalo Ranch

Sire – Ceasar

Dam - Samara

In Calf To – Leonidas

### Measurements

RW - 31¾"

(Soft) Boss - 7"

(Hard) Boss - 6"

Tip – Tip

(Horn Length) - 67"

SCI Soft - 81"

SCI Hard - **79**"

Tip Width – **17¾"** 

## Lot 096

### Batista male calf (2 mths) at foot

Not in calf. Can stay on Buffalo Ranch until certified pregnant by Leonidas