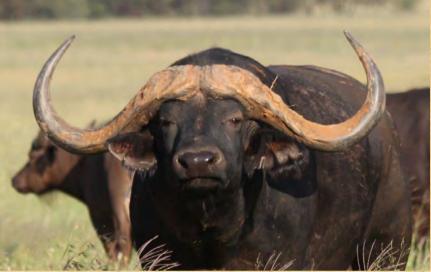

# Start of the Buffalo Hunting Bulls Already tested will be ready to move in approx. 2 weeks

Number - 2

Tag - None

Microchip - 7110352E1B

Age at auction -7 yrs

Bloodline - Buffalo Ranch

Sire -

Dam -

# View the videos of the boss and teeth (age) of the bulls under each Lot on the Online Auction Platform

We have experienced that, over the past 25 years, some of our buffalo bulls are still growing (horn size) up to 8 years of age (late bloomers).

Based on statistics, we make a prediction for the bulls in this catalogue.

We captured bulls that seemed big and were pleasantly surprised when we matched their age to their microchips.

They were still young so buyers will be pleasantly surprised when these bulls reach their full potential.