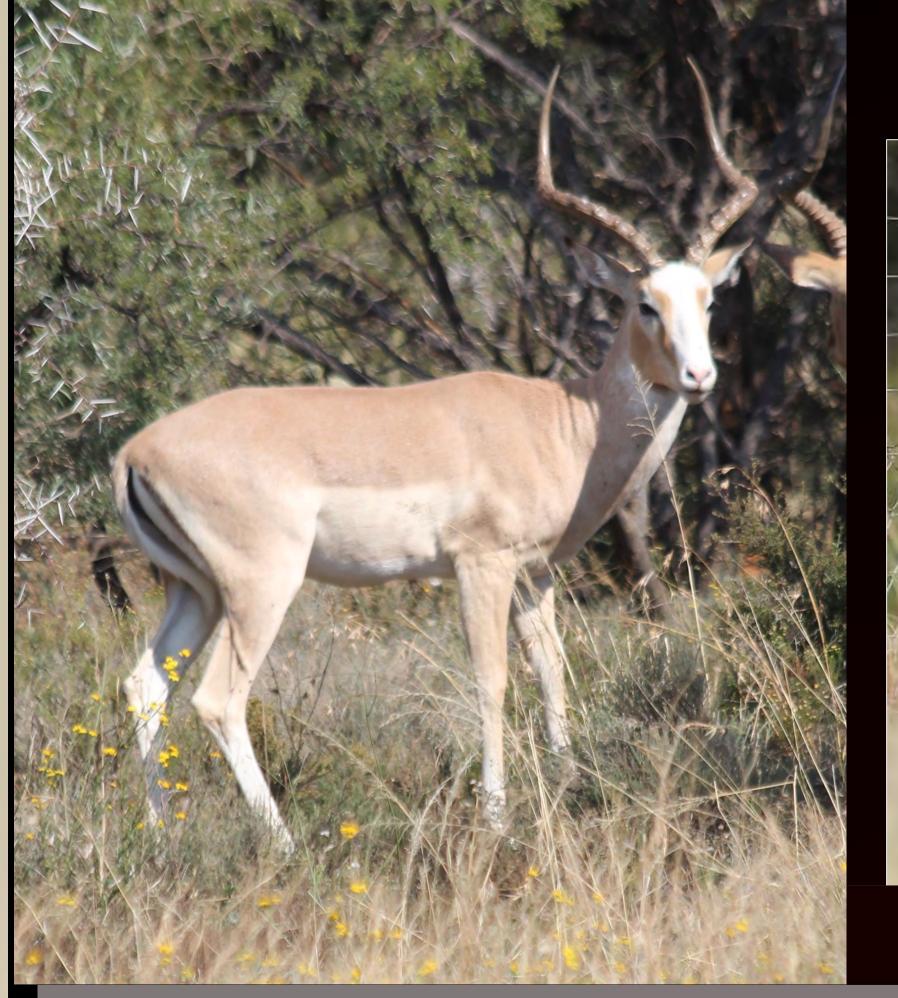

#### Notes:

1 Adult Ram
White Flank ram.
Cold adapted.
Available 1st week
In June.

White Flanked Impala Ram

| M | F | Σ |
|---|---|---|
|   | 0 | 1 |

#### Notes:

1 Young Ram
White Flank ram.
Cold adapted.
Available 1st week
In June.

Genetic line

White Flanked Impala Ram

| M | F | Σ |
|---|---|---|
|   | 2 | 3 |