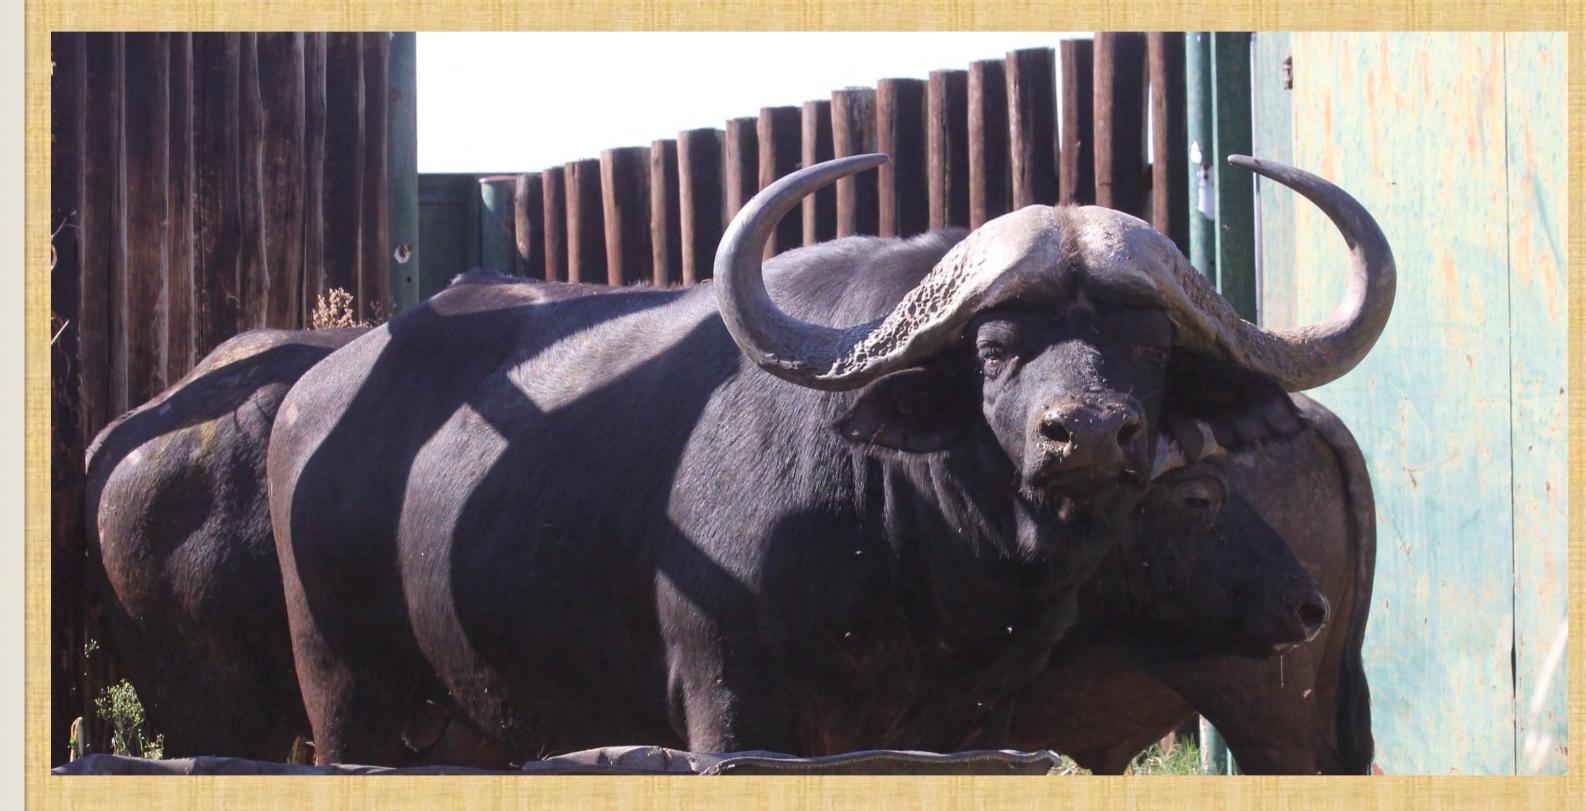

### Huntable next year

Number - 11

Tag - None

Microchip - 7110407823

Age at auction -6.5 yrs

Bloodline – Buffalo Ranch

Sire -

Dam -