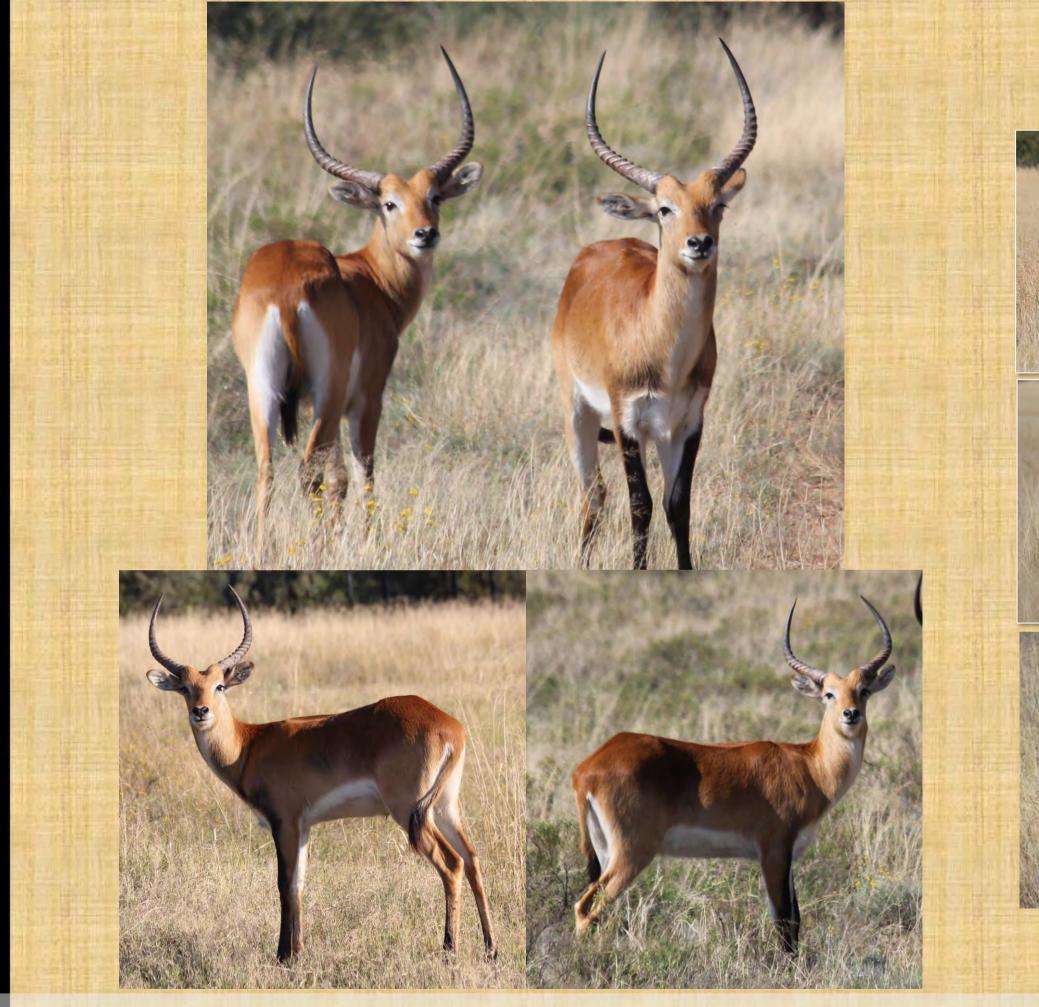

### Notes:

Cold adapted.
Available 1st week of June.

Genetic line

| M | F | Σ |
|---|---|---|
| 6 | 0 | 6 |

### Notes:

Cold adapted.
Available 1st week of June.

6 Lechwe Young Rams Bred from 31"+ Rams

| M | F | Σ |
|---|---|---|
| 0 | 4 | 4 |