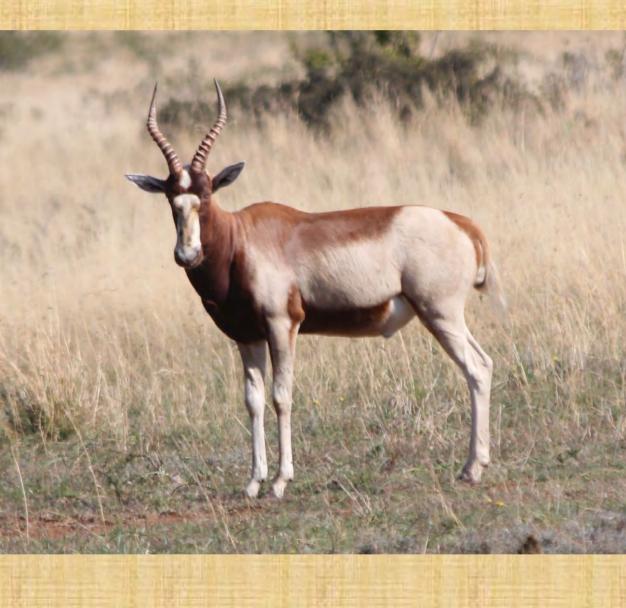

#### **Example of the Animals**

Yellow Blesbuck Rams

| M | F | Σ |
|---|---|---|
| 0 | 4 | 4 |

#### **Example of the Animals**

Yellow Blesbuck Ewes

| M | F | Σ |
|---|---|---|
| 1 | 1 | 2 |