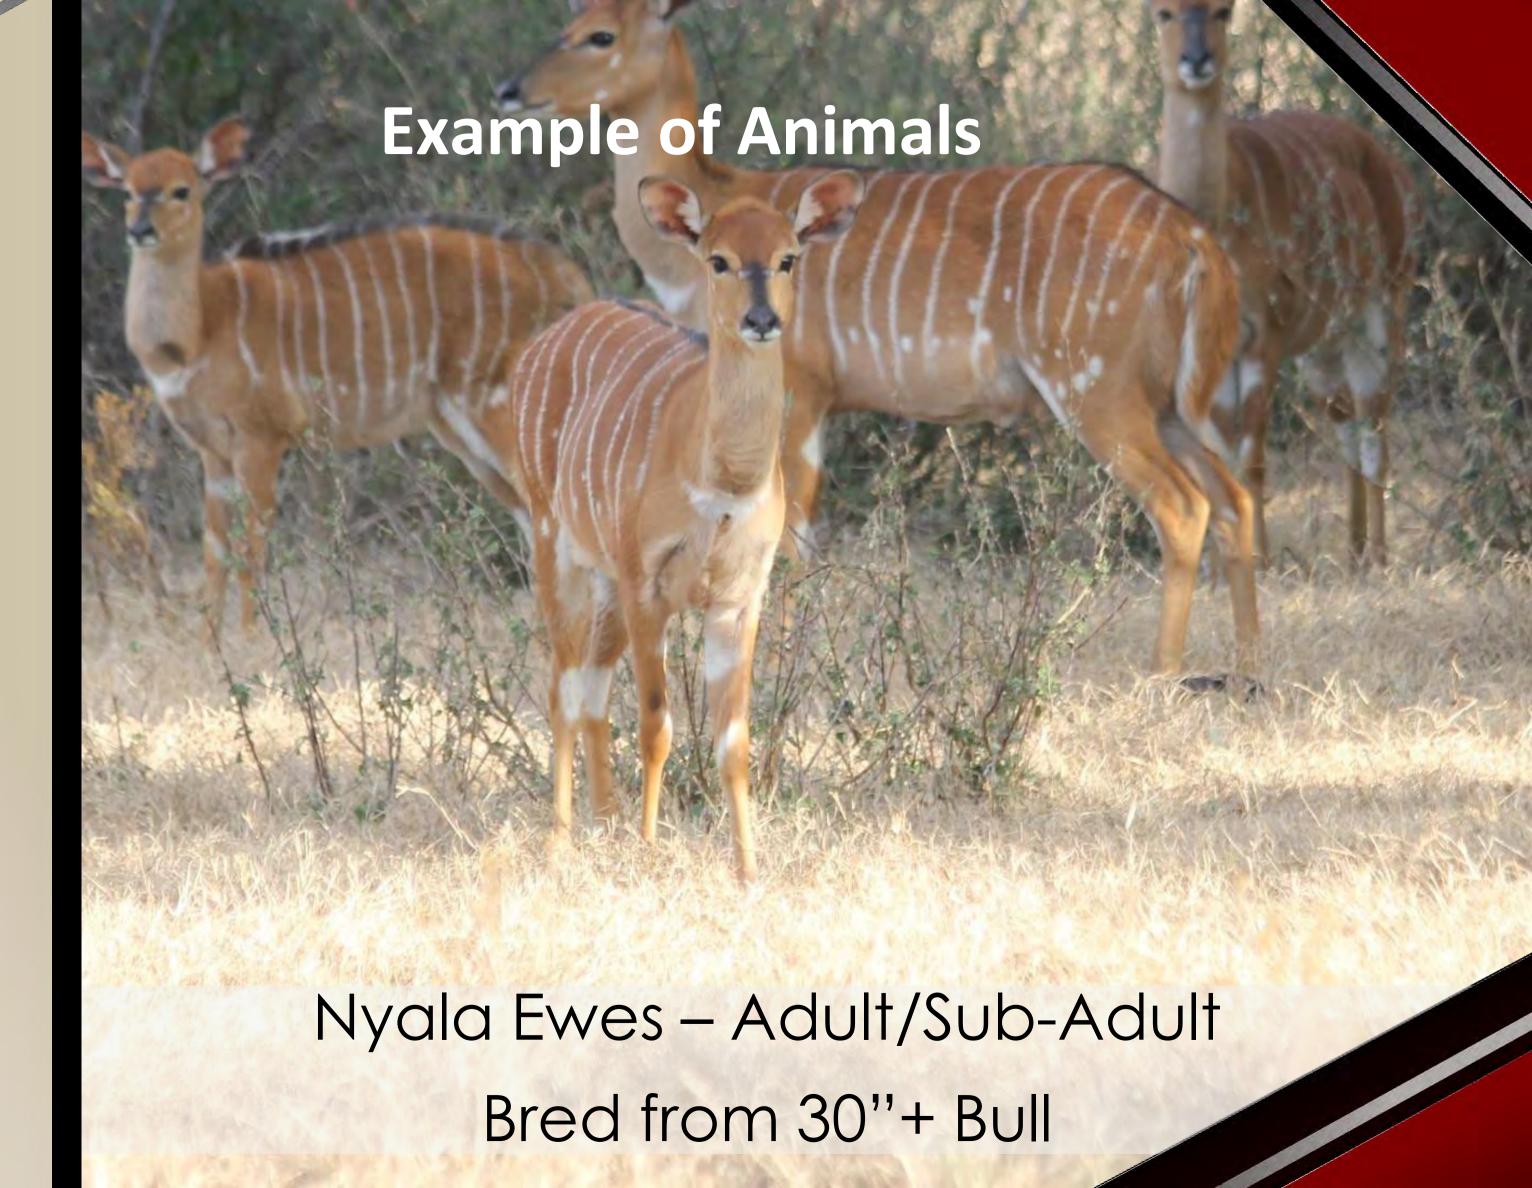

#### Notes:

Adult bull.
Cold adapted.

Nyala Breeding/Hunting Bull

| M | F | Σ |
|---|---|---|
|   | 0 | 1 |

### Notes:

Young Nyala Bull.
Cold adapted.
Available 1st week of
June.

Nyala Young Bull/Bred from 30"+ Bull

| M | F | Σ |
|---|---|---|
| 1 | O |   |

#### Notes:

Adult bull.
Cold adapted.
Available 1st week of
June.

Nyala Young Bull/Bred from 30"+ Bull

| M | F | Σ |
|---|---|---|
|   | 0 | 1 |