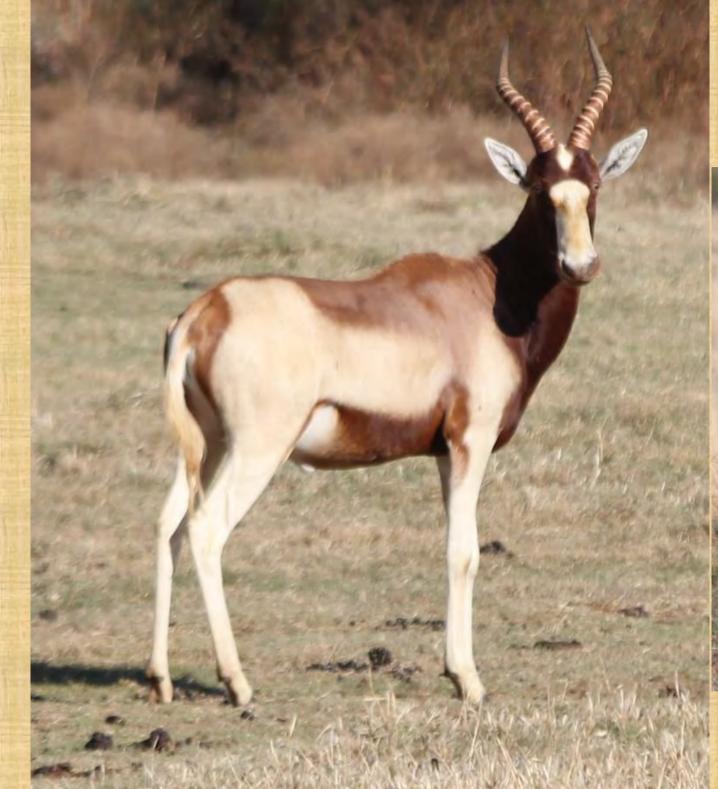

#### **Example of the Animals**

Yellow Blesbuck Rams

| M | F | Σ |
|---|---|---|
| 0 | 4 | 4 |

#### **Example of the Animals**

Yellow Blesbuck Ewes

| M | F | Σ |
|---|---|---|
| 1 | 1 | 2 |