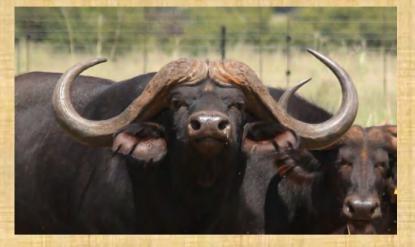

# Start of the Buffalo Hunting Bulls Already tested will be ready to move in approx. 2 weeks

Number - 2

Tag - None

Microchip - 7110352E1B

Age at auction -7 yrs

Bloodline - Buffalo Ranch

Sire -

Dam -

## Start of the Breeding Bulls

Already tested will be ready to move in approx. 2 weeks

## Breeding Bulls