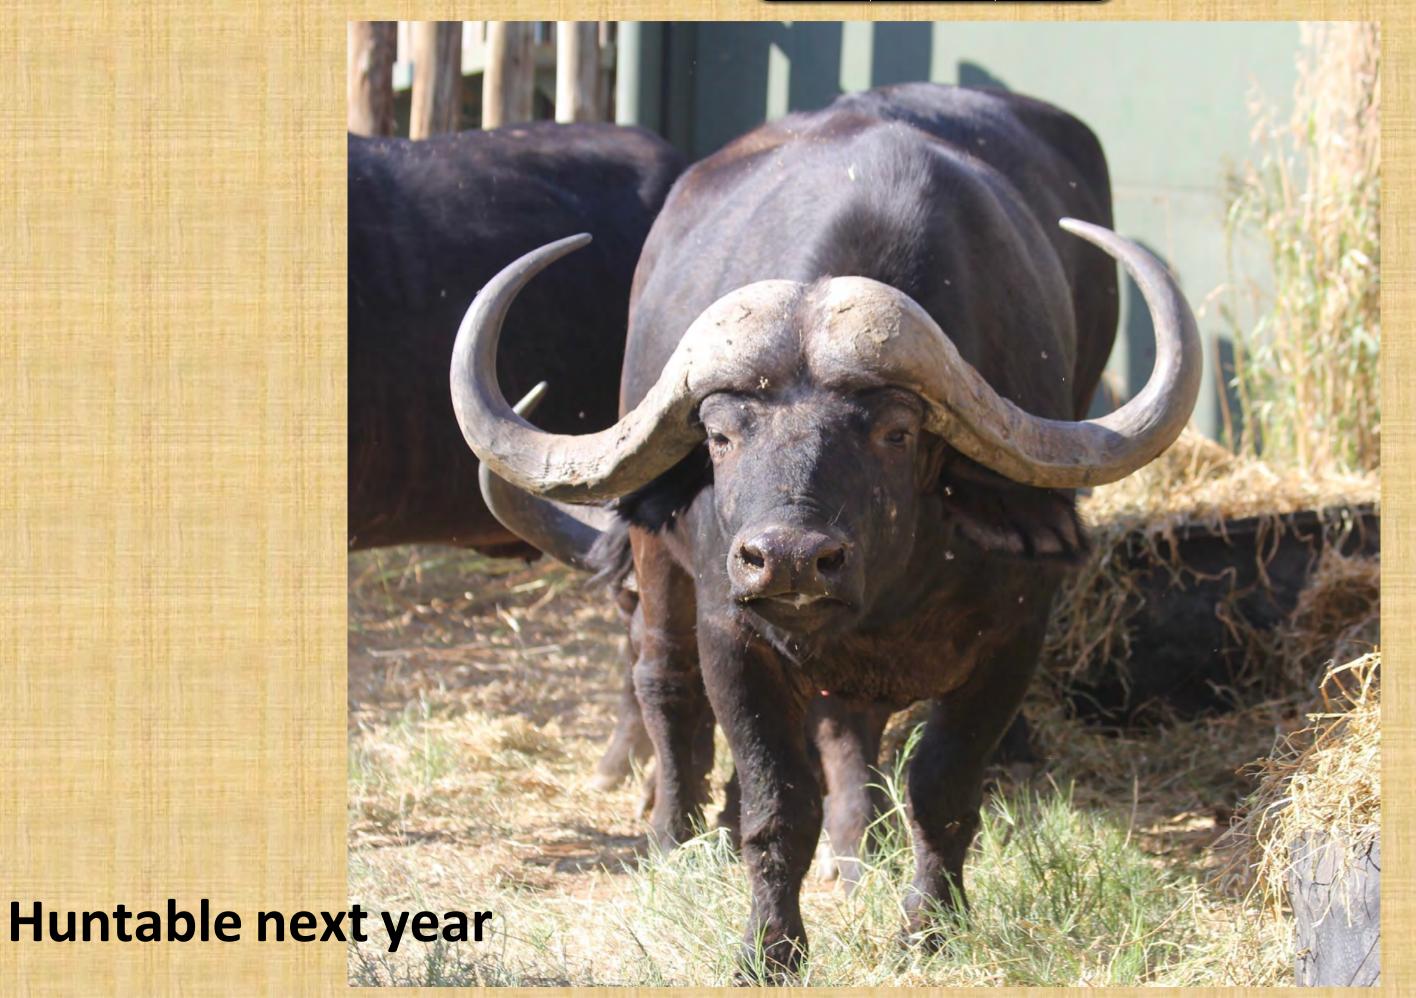

Tip Width – 21"

| M | F | Σ |
|---|---|---|
| 1 | 0 |   |

Huntable next year

Number -1

Tag - None

Microchip - 7110410903

Age at auction -6 yrs

Bloodline – Buffalo Ranch