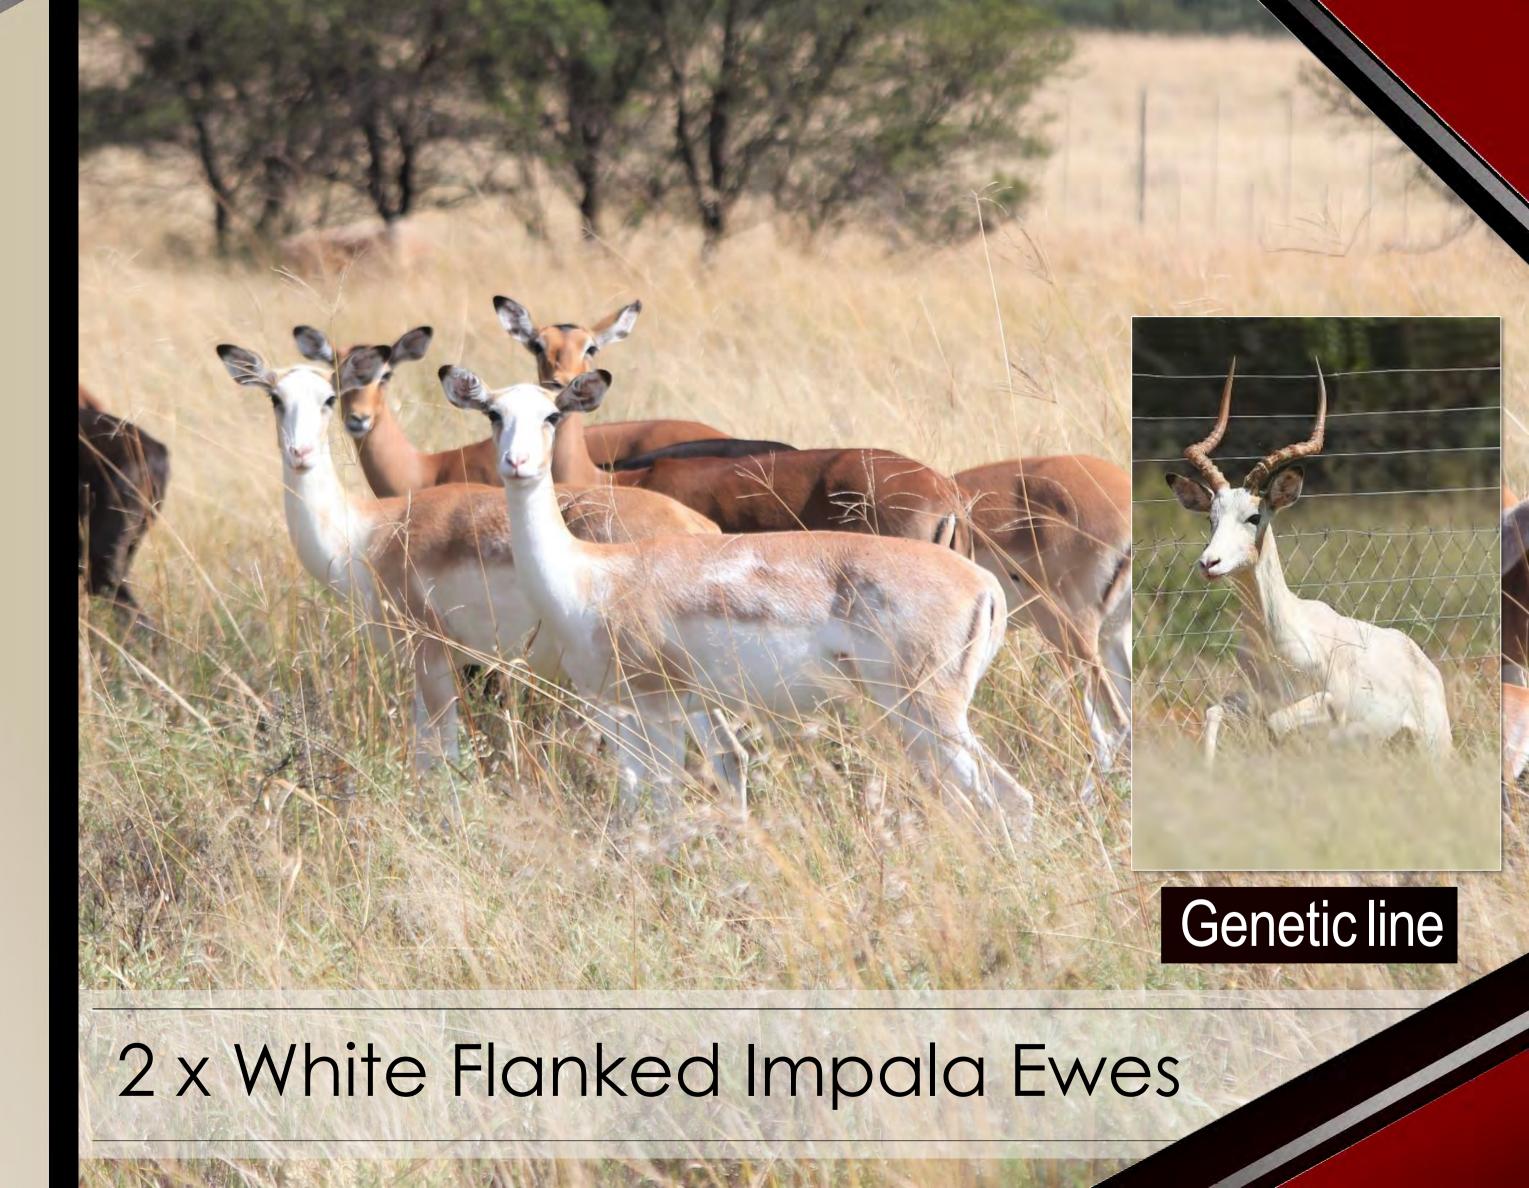

#### Notes:

2 Adult ewes.
1 Ram Lamb.
Cold adapted.
Available 1st week
of June.

| M | F | Σ |
|---|---|---|
|   | 2 | 2 |

# Notes: 2 Adult ewes. Cold adapted. Available 1st week of June.

| M | F | Σ |
|---|---|---|
| 1 | O |   |