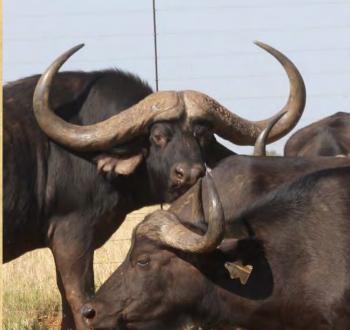

43757948

Age at auction — 6 yrs

Bloodline - Buffalo Ranch

Sire - Caesar

Dam - Willow

In Calf To – Leonidas

### Measurements

RW - 321/2"

(Soft) Boss - 7"

(Hard) Boss - 5"

Tip – Tip

(Horn Length) - 71"

SCI Soft - 85"

SCI Hard - 81"

Tip Width − **17"** 

## Lot 087

Batista female calf (3 mths) at foot





Might be in calf to Leonidas 50"+
Batista female calf (3 mths) at foot

### Sire Caesar



Dam Willow







Name – Scarlet

Tag - 07

Microchip - 4C43774037

Age at auction — 6 yrs

Bloodline – Buffalo Ranch

Sire – Caesar

Dam - Sally

In Calf To – Leonidas

### Measurements

RW - 285%"

(Soft) Boss - 7"

(Hard) Boss - **5** "

Tip – Tip

(Horn Length) - 63½"

SCI Soft - 77 1/2"

SCI Hard - 73 1/2"

Tip Width − **14**"

## Lot 088



## SCARLET



Sire Caesar

Dam Sally







In calf to Leonidas 50"+



Name – Ariana

Tag - Y 5

Microchip - 4C40487410

Age at auction — 5 yrs

Bloodline - Buffalo Ranch

Sire – Maximus/Caesar

Dam – Samara

In Calf To – Leonidas

### Measurements

RW - 311/8"

(Soft) Boss - 7"

(Hard) Boss - 6"

Tip – Tip

(Horn Length) - 70"

SCI Soft - 84"

SCI Hard - 82"

Tip Width -20"

# Lot 089 M F S O 1 1



In calf to Leonidas 50"+

### Sire Caesar or Maximus





### Dam Samara







Name – Carolien

Tag – W5

Microchip - 4C4407713C

Age at auction — 4.8 yrs

Bloodline - Buffalo Ranch

Sire – Caesar

Dam - Flattie

In Calf To – Leonidas

### Measurements

RW - 28½"

(Soft) Boss - 6"

(Hard) Boss - 5"

Tip – Tip

(Horn Length) - 621/2"

SCI Soft - 74½"

SCI Hard - 721/2"

Tip Width – 19"

## Lot 090 $\frac{M}{0}$ F $\frac{\Sigma}{1}$