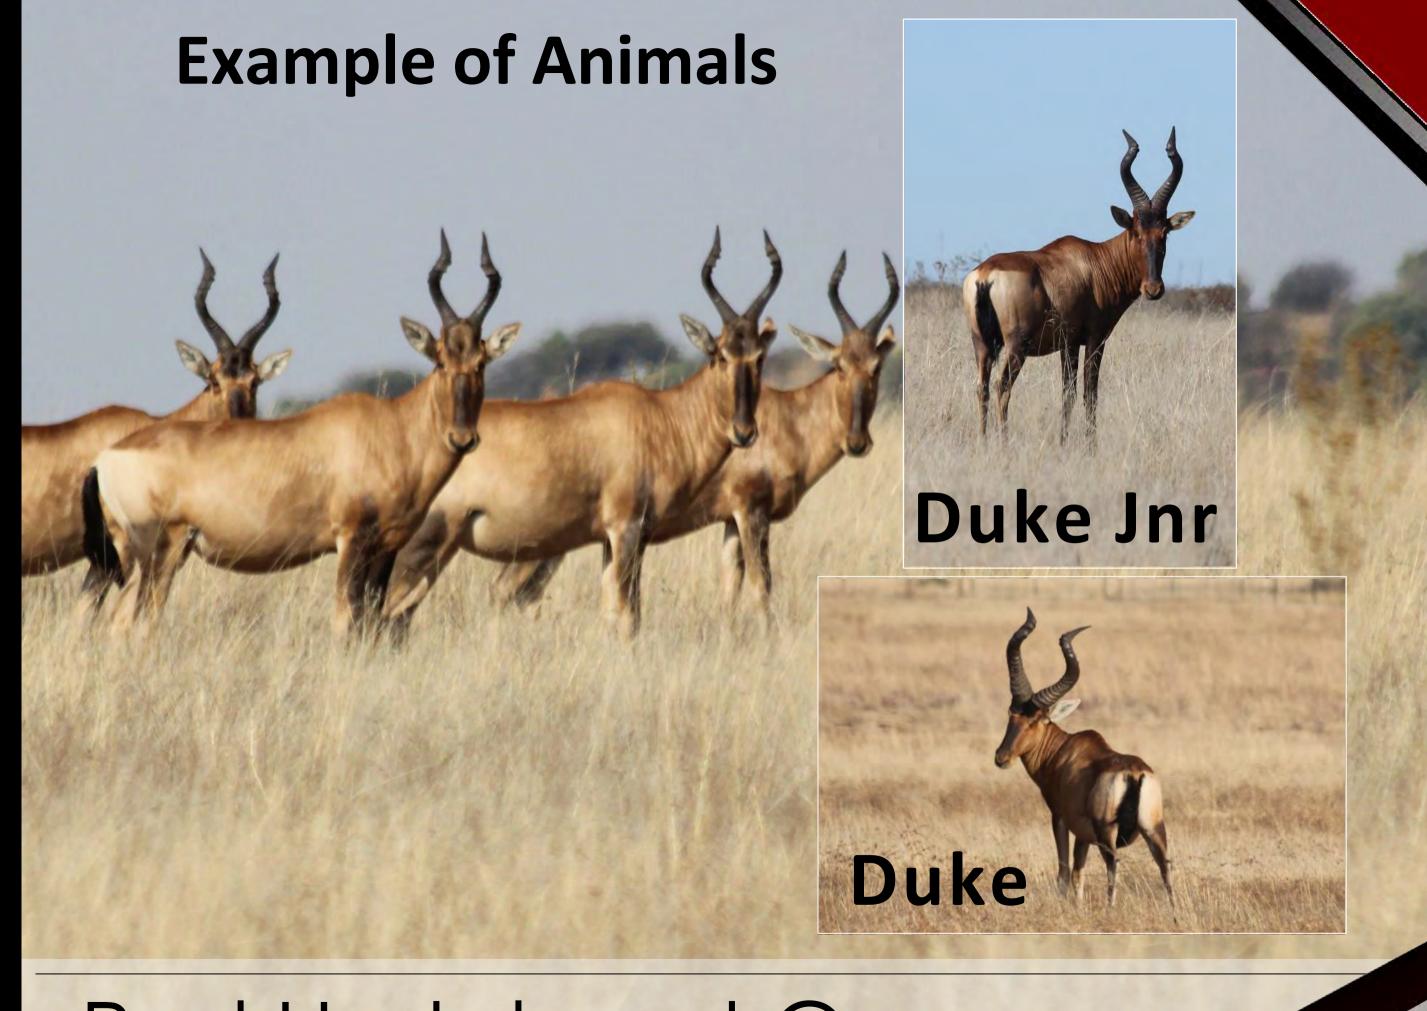

## Duke

SCI 923/4"

World No 1 SCI

## Lot 002 Duke's Horns, skull and skin to mount as Trophy Charity Lot – Proceeds will go to Shawn's Family Household

We all loved Duke, but probably Shawn the most Shoulder Mount done by Marakalalo Taxidermy or Buyer can use own Taxidermist. Can be exported.