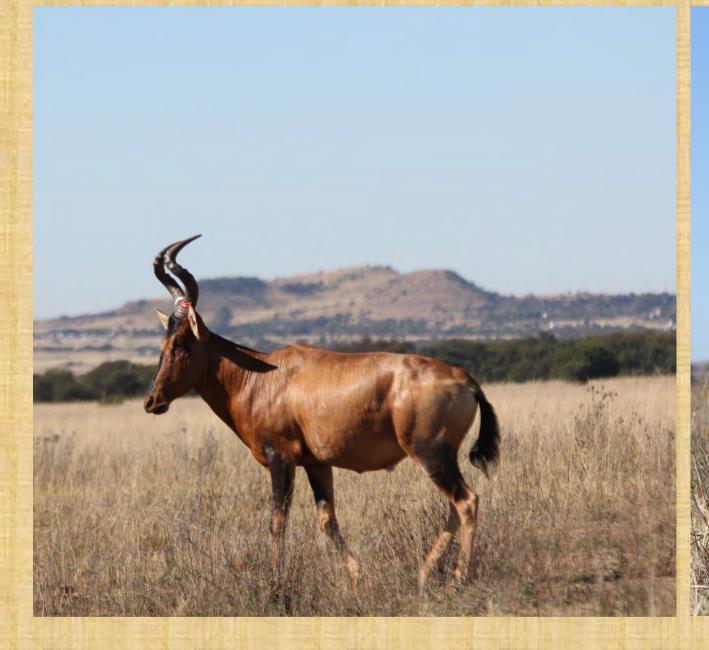

Red Hartebeest Family Group

| M |   | Σ |
|---|---|---|
| 0 | 4 | 4 |

#### Notes:

4 Young Cows.

Duke daughters or Grand Daughters.

Running with Duke Jnr II Available 1st week of June.

Red Hartebeest Cows

| M | F | Σ |
|---|---|---|
| 0 | 4 | 4 |