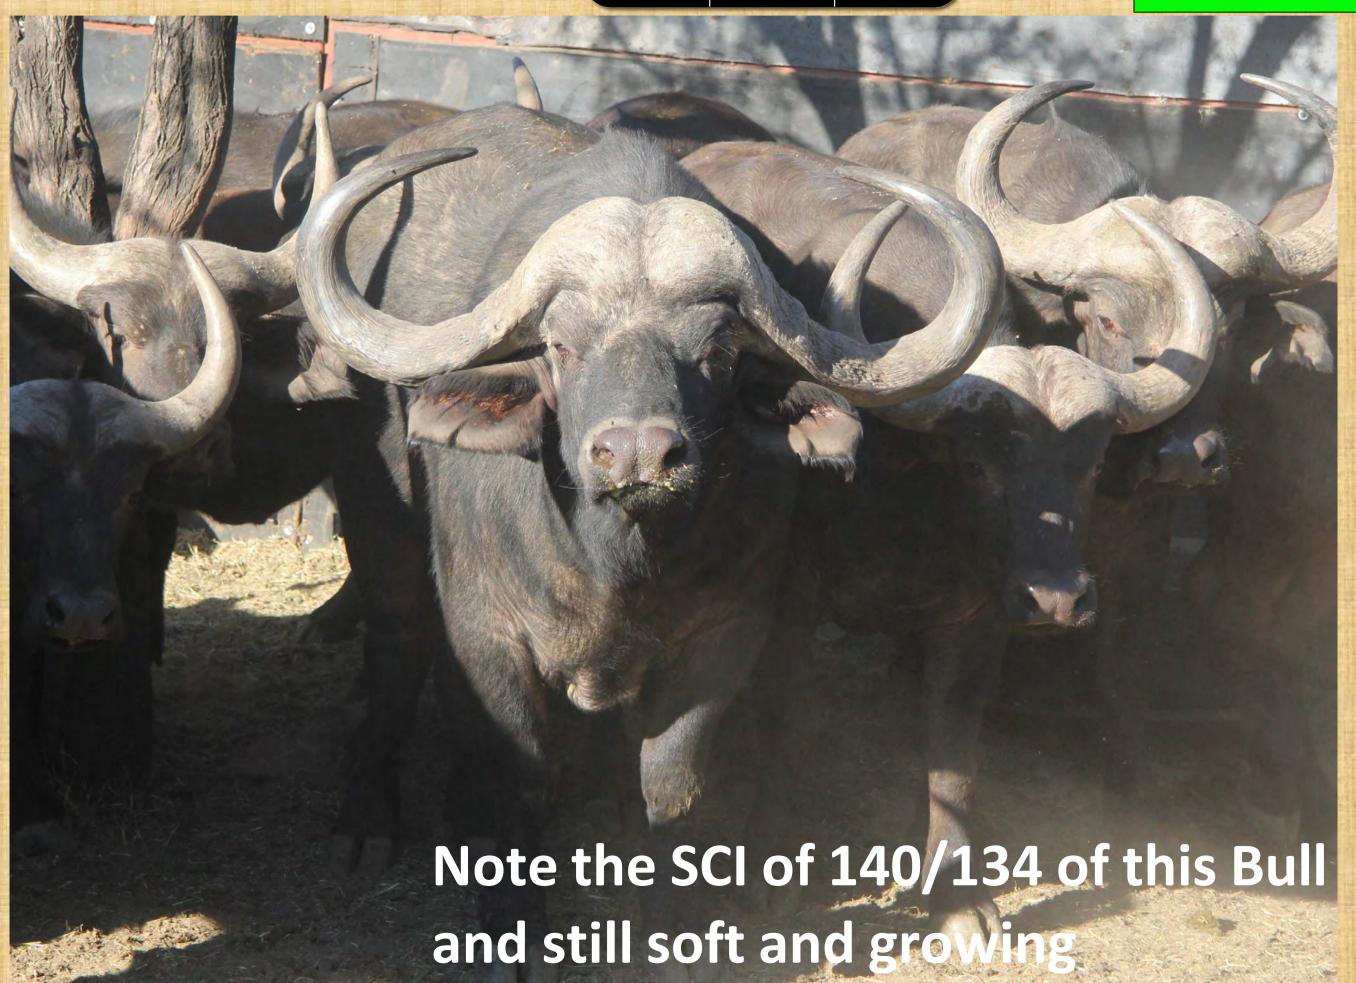

### Information

Number - 2

Tag -

Microchip -2101150220

Age at auction -6 yrs

Bloodline -

Sire -

Dam -

### Measurements

 $RW - 44^{3}/_{4}$ "

(Soft) Boss - **19**"

(Hard) Boss – **16**"

Tip – Tip

(Horn Length) -102"

SCI Soft - **140**"

SCI Hard - 134"

Tip Width - 221/2"

Lot 077

| M | F | Σ |
|---|---|---|
| 1 | 0 | 1 |

Guest Seller
JA Louw
Leeuwfontein
Theunissen

Number - 6

Tag - None

Microchip – 4C445E6E47

Age at auction -5.1 yrs