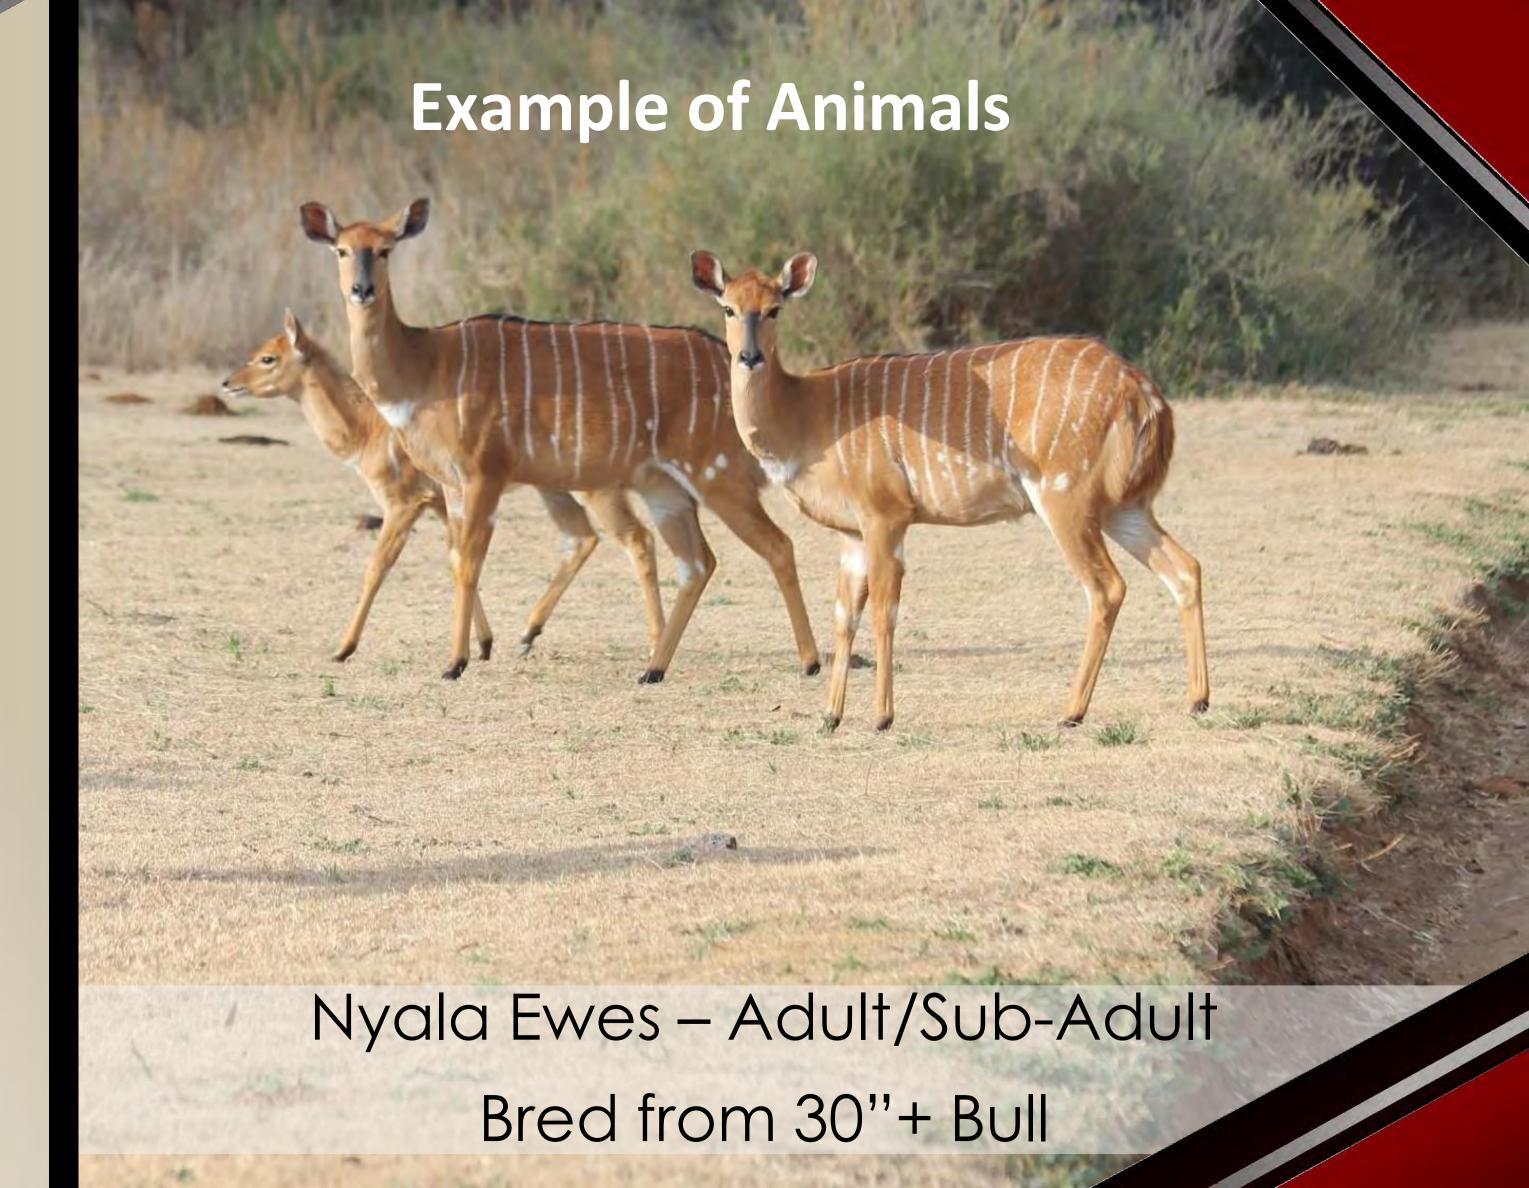

#### Notes:

Adult bull.
Cold adapted.
Available 1st week of
June.

| M | F | Σ |
|---|---|---|
| 0 | 3 | 3 |

#### Notes:

3 x Nyala Ewes Cold adapted.

| M | F | Σ |
|---|---|---|
| 0 | 3 | 3 |

#### Notes:

3 x Nyala Ewes Cold adapted.

Available 1<sup>st</sup> week of June.

| M | F | Σ |
|---|---|---|
| 0 | 3 | 3 |

#### Notes:

3 x Nyala Ewes Cold adapted.

Available 1<sup>st</sup> week of June.

| M | F | Σ |
|---|---|---|
| 4 | O | 4 |