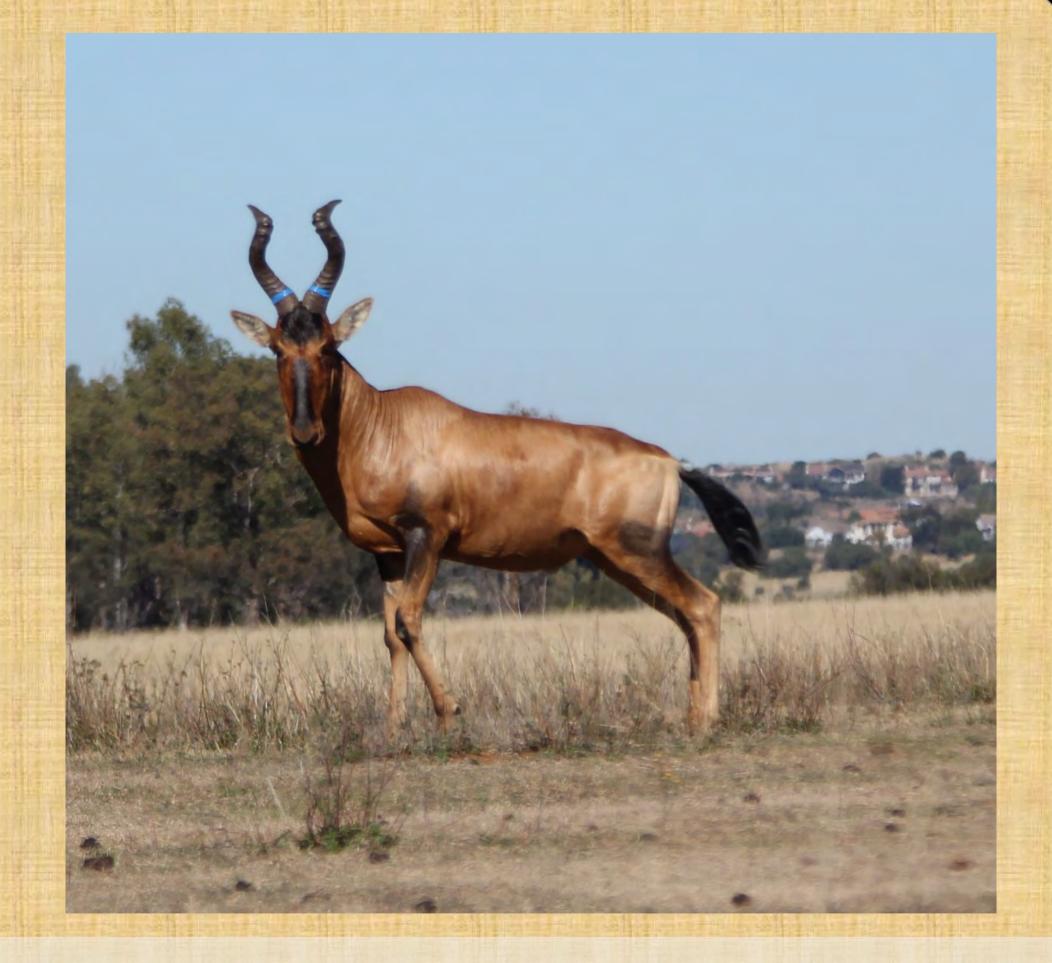

Red Hartebeest Family Group

| M |   | Σ |
|---|---|---|
| 0 | 4 | 4 |

#### Notes:

4 Young Cows.

Duke daughters or Grand Daughters.

Running with Duke Jnr II Available 1st week of June.

Red Hartebeest Cows

| M | F | Σ |
|---|---|---|
| 0 | 4 | 4 |