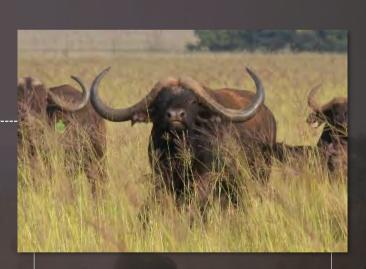

## Duke

SCI 923/4"

World No 1 SCI

## Lot 002 Duke's Horns, skull and skin to mount as Trophy Charity Lot – Proceeds will go to Shawn's Family Household

We all loved Duke, but probably Shawn the most Shoulder Mount done by Marakalalo Taxidermy or Buyer can use own Taxidermist. Can be exported.