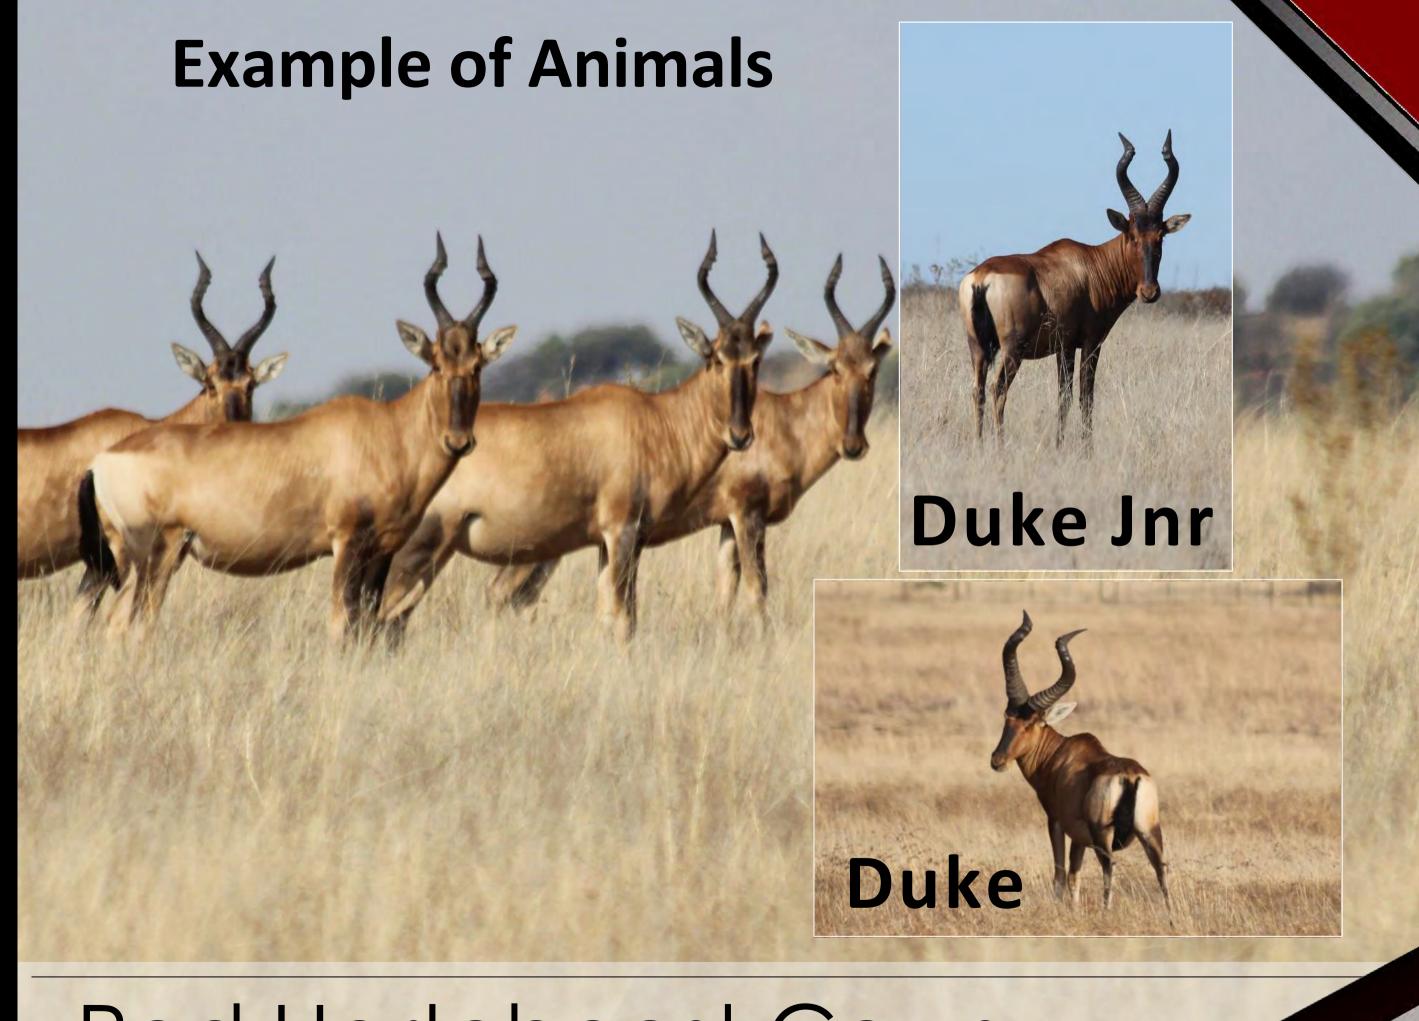

## Duke

SCI 923/4"

World No 1 SCI

## Lot 002 Duke's Horns, skull and skin to mount as Trophy Charity Lot – Proceeds will go to Shawn's Family Household

We all loved Duke, but probably Shawn the most Shoulder Mount done by Marakalalo Taxidermy or Buyer can use own Taxidermist. Can be exported.