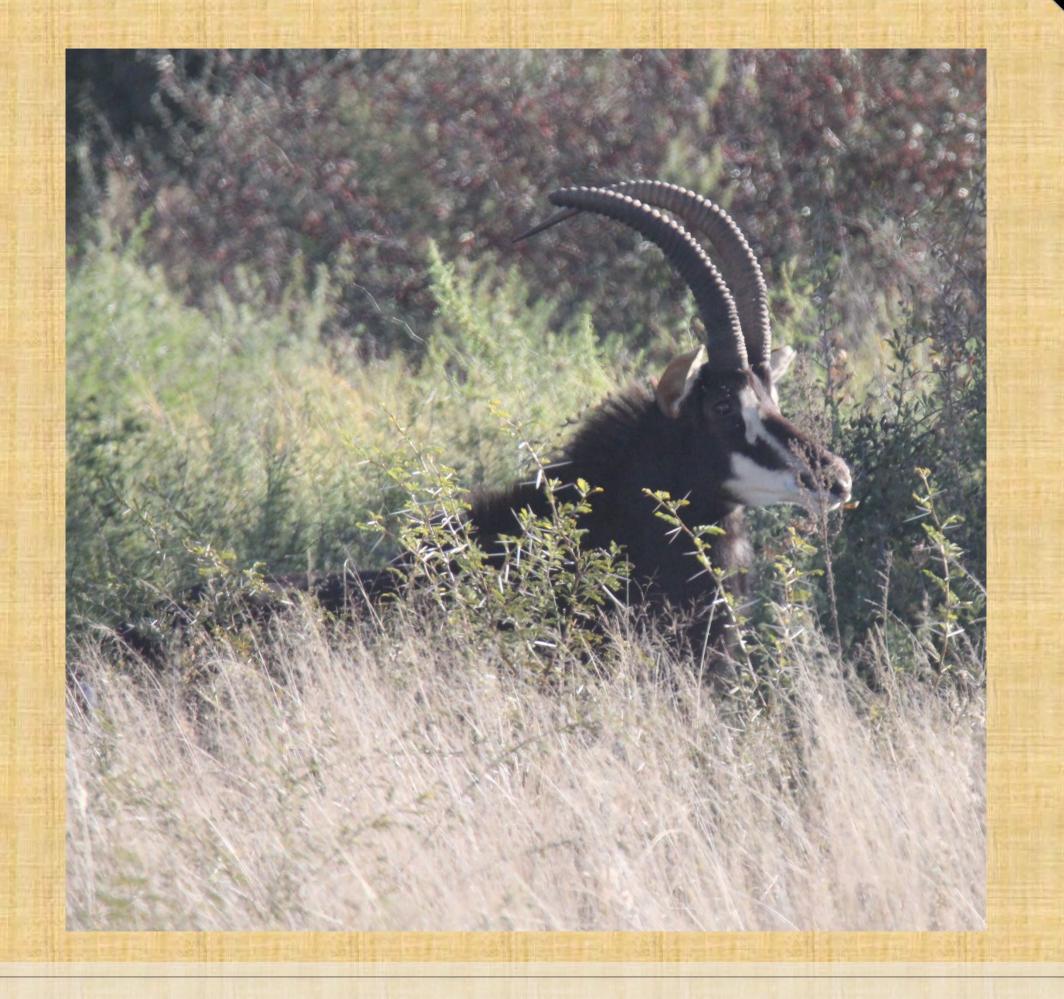

-|---|---|
|   | 0 | 1 |

Length: L 411/4" R 393/4"

Base: 10½"

Rings: 30

Ring-Tip: 13"

Tip-Tip: 161/2"

Age: Adult



411/4" Sable Pure Zambian



| M | F | Σ |
|---|---|---|
| 1 | O | 1 |

Length: L 38½"R 38½"

Base: 93/4"

Tip-Tip : 12½"



38½" Sable Bull



| M | F | Σ |
|---|---|---|
| 1 | O |   |

Length: L 38" R 373/4"

Base: 9½"

Tip-Tip: 15¾"



## 38" Sable Bull



| M | F | Σ |
|---|---|---|
|   | 0 | 1 |

Length: L 37¾" R 37½"

Base: L 9" R91/2"

Rings: 37

Ring-Tip: 9"

Tip-Tip: 14½"

Age: 3.5 yrs +





Sire 47"

373/4" Sable Bull x Zambian



### Lot 055A

| M | F | Σ |
|---|---|---|
| 1 | O | 1 |

Length: L 36" R 351/2"

Base: 101/4"

Tip-Tip: 10½"



36" Sable Bull



#### Lot 055B

| M | F | Σ |
|---|---|---|
| 1 | O |   |

Length: L 38"

Right Broken tip

Base: 9½"



38" Sable Bull



| M | F | Σ |
|---|---|---|
| 1 | 0 | 1 |

Length: L 32¾" R 32½"

Base: L 91/4" R 91/2"

Rings: 27

Ring-Tip: 91/4"

Tip-Tip: 14"

Age: 3 yrs+





Sire 47"

323/4" Sable Bull x Zambian



| M | F | Σ |
|---|---|---|
|   | 0 | 1 |

Length: L 32¾" R 32½"

Base: L 9" R91/2"

Rings: 26

Ring-Tip: 81/8"

Tip-Tip: 12"

Age: 3 yrs+



323/4" Sable Bull x Zambian

Sire 47"



| M  | F | Σ  |
|----|---|----|
| 12 | 0 | 12 |

#### Notes:

Young Bulls x Zambian  $4 \times (Approx. 1)$  Year old  $8 \times (>1-2)$  Years old Available 1<sup>st</sup> week of June



# Start of Sable Mixed Group

The cow and calf combination in each Lot is the exact animal to deliver to buyer.

The other age combinations can be any animal in the example photos as placed in the lots to be loaded duri