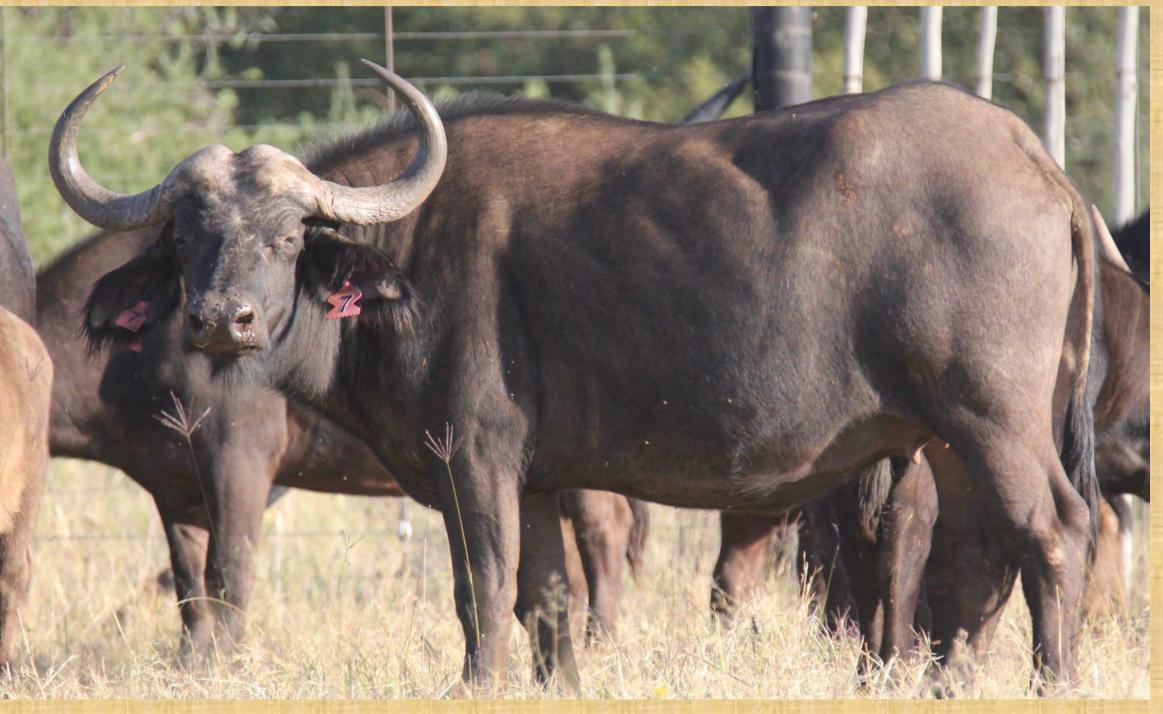

Length: L 23¾" R 23¼"

Base: L 12" R 113/4"

Tip-Tip: 11½"

Age: 3.5 years old

| M | F | Σ |
|---|---|---|
|   | O | 1 |

Microchip: 2101132055

Length: L 22%" R 221/4"

Base: L 11" R 11"

Tip-Tip: 95/8"

Age: 5 years old

| M | F | Σ |
|---|---|---|
| 1 | O | 1 |

Microchip: 4C45513147

Length: L 22½" R 22½"

Base: L 11" R 10%"

Tip-Tip: 11"

Age: 5 years old