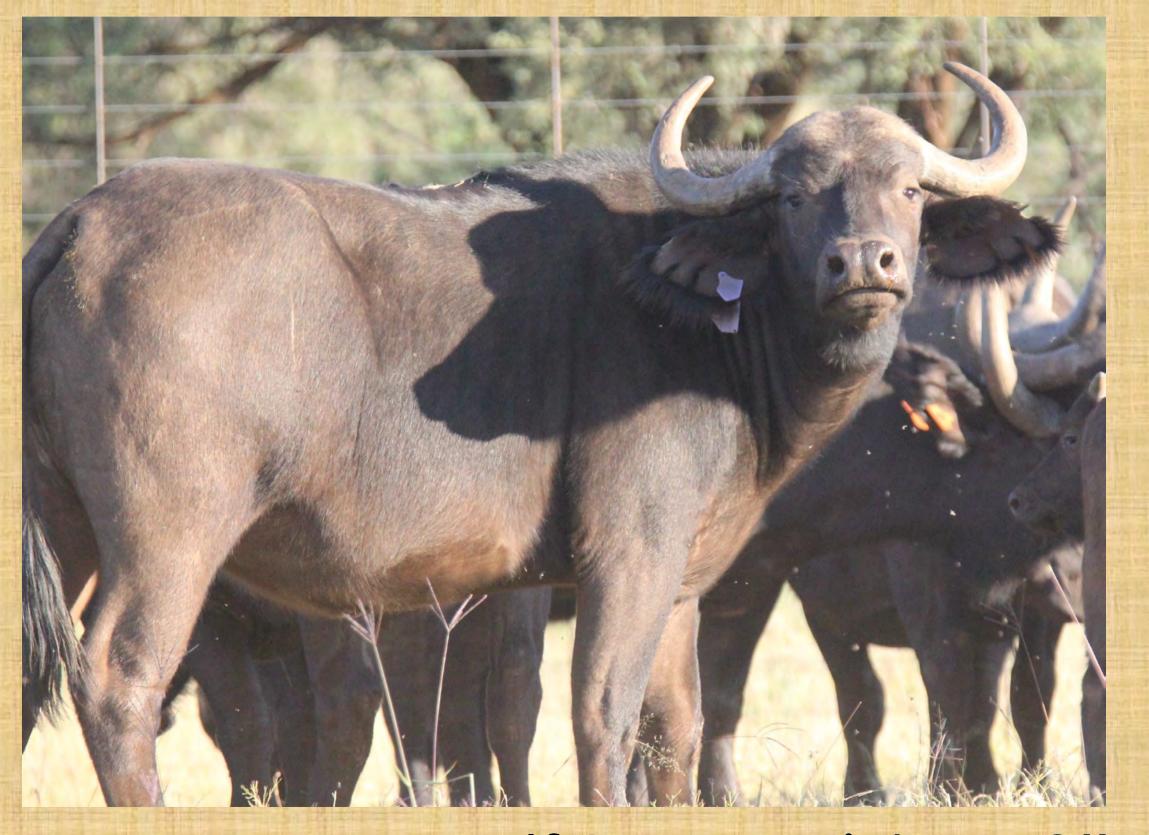

## Duke

SCI 923/4"

World No 1 SCI

## Lot 002 Duke's Horns, skull and skin to mount as Trophy Charity Lot – Proceeds will go to Shawn's Family Household

We all loved Duke, but probably Shawn the most Shoulder Mount done by Marakalalo Taxidermy or Buyer can use own Taxidermist. Can be exported.