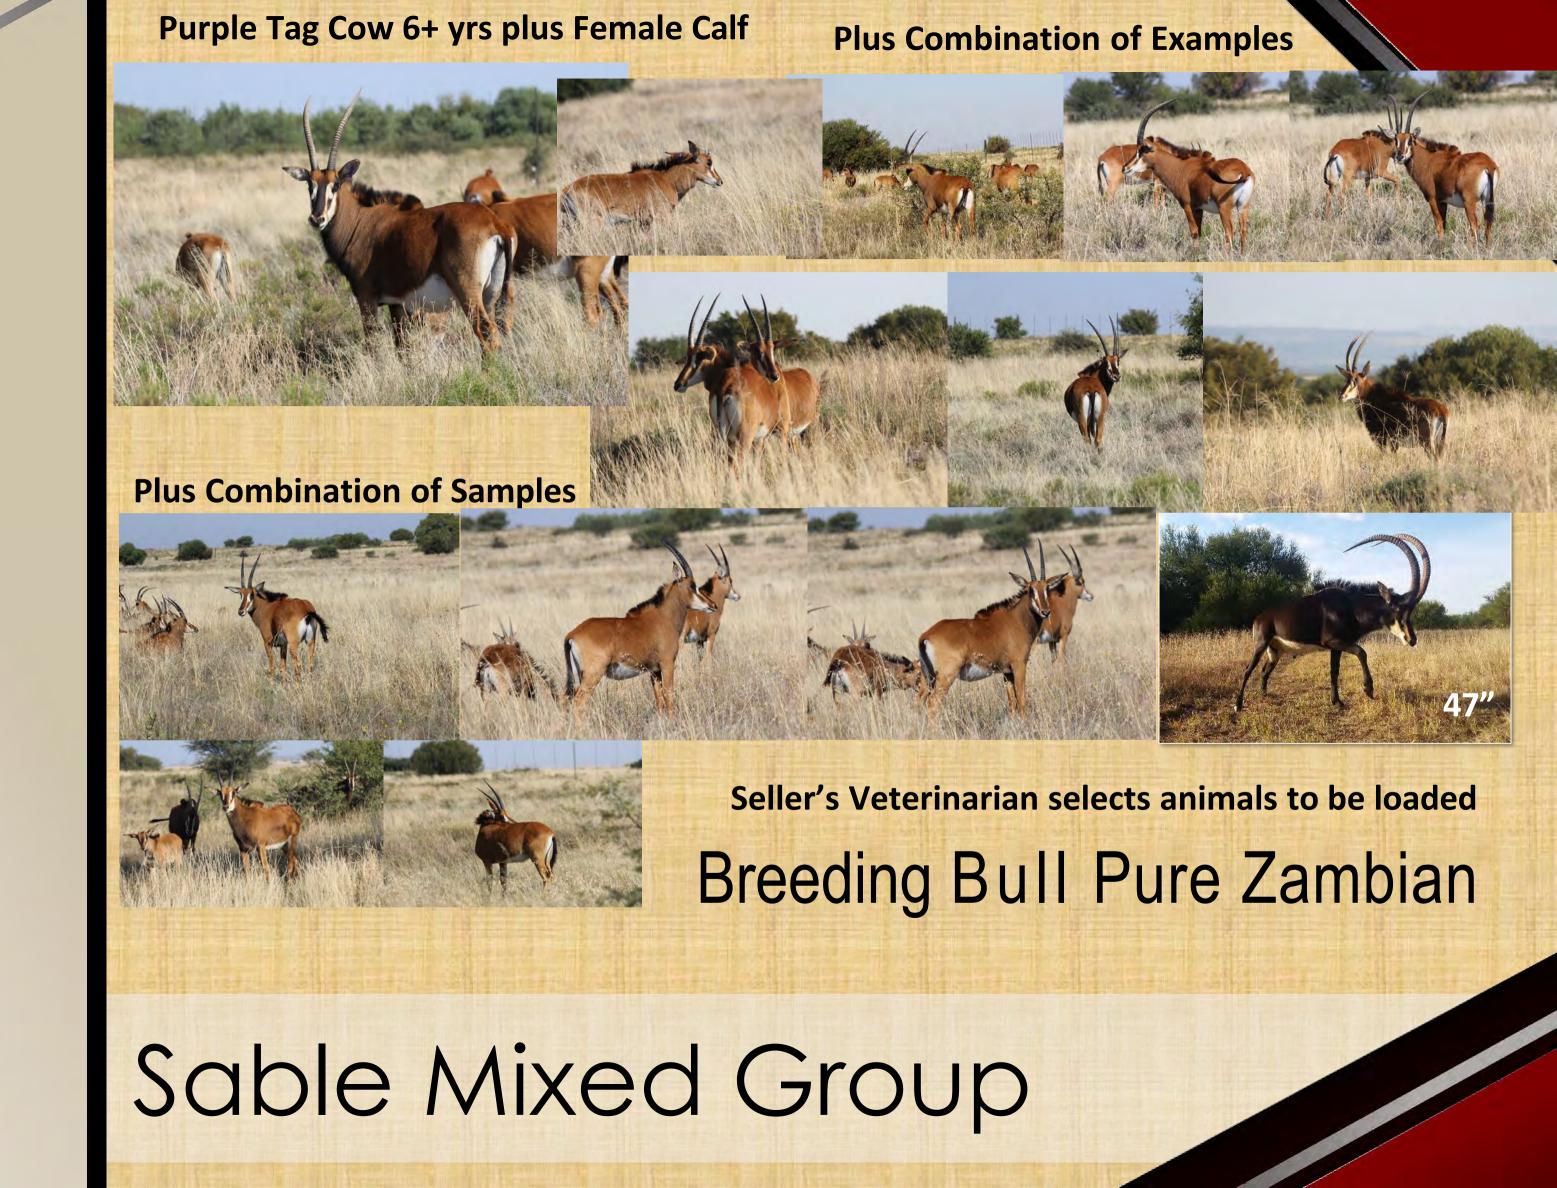

# Start of Sable Mixed Group

The cow and calf combination in each Lot is the exact animal to deliver to buyer.

The other age combinations can be any animal in the example photos as placed in the lots to be loaded during capture.

#### Females x Zambian

1 x Cow 6 yrs old (purple tag) with female calf at foot

1 x Young Adult Cow 3 yrs old

1 x 2-3 yrs old heifer

1 x 1-2 yr old heifer

| M | F | Σ |
|---|---|---|
| 0 | 4 | 4 |