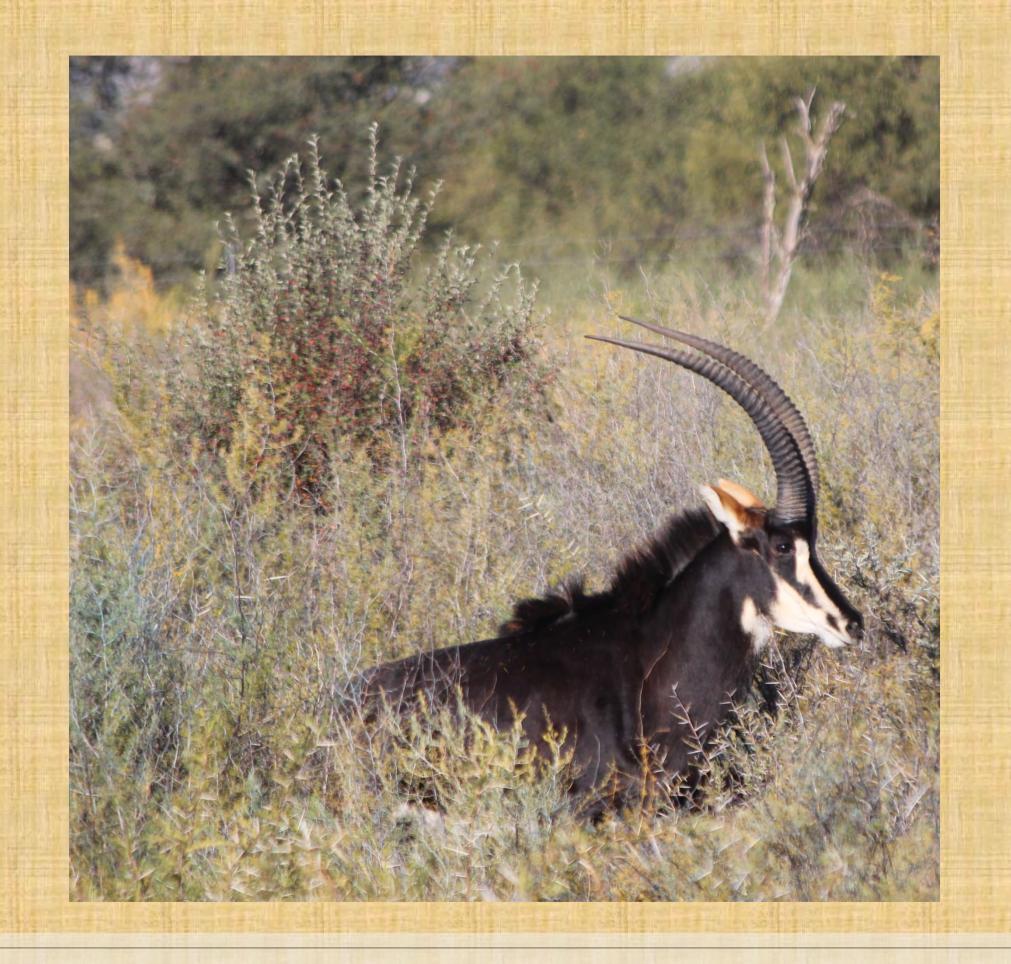

0 | 4 | 4 |

#### Notes:

2 Adult Ewes and 2 Younger Ewes Cold adapted. Available 1st week of June.





| M | F | Σ |
|---|---|---|
|   | 0 | 1 |

Length: L 411/4" R 393/4"

Base: 10½"

Rings: 30

Ring-Tip: 13"

Tip-Tip: 161/2"

Age: Adult



411/4" Sable Pure Zambian



| M | F | Σ |
|---|---|---|
| 1 | O | 1 |

Length: L 38½"R 38½"

Base: 93/4"

Tip-Tip : 12½"



38½" Sable Bull



| M | F | Σ |
|---|---|---|
| 1 | O |   |

Length: L 38" R 373/4"

Base: 9½"

Tip-Tip: 15¾"



## 38" Sable Bull



| M | F | Σ |
|---|---|---|
|   | 0 | 1 |

Length: L 37¾" R 37½"

Base: L 9" R91/2"

Rings: 37

Ring-Tip: 9"

Tip-Tip: 14½"

Age: 3.5 yrs +





Sire 47"

373/4" Sable Bull x Zambian



### Lot 055A

| M | F | Σ |
|---|---|---|
| 1 | O | 1 |

Length: L 36" R 351/2"

Base: 101/4"

Tip-Tip: 10½"



36" Sable Bull



#### Lot 055B

| M | F | Σ |
|---|---|---|
| 1 | O |   |

Length: L 38"

Right Broken tip

Base: 9½"



38" Sable Bull



| M | F | Σ |
|---|---|---|
| 1 | 0 | 1 |

Length: L 32¾" R 32½"

Base: L 91/4" R 91/2"

Rings: 27

Ring-Tip: 91/4"

Tip-Tip: 14"

Age: 3 yrs+





Sire 47"

323/4" Sable Bull x Zambian



| M | F | Σ |
|---|---|---|
|   | 0 | 1 |

Length: L 32¾" R 32½"

Base: L 9" R91/2"

Rings: 26

Ring-Tip: 81/8"

Tip-Tip: 12"

Age: 3 yrs+



323/4" Sable Bull x Zambian

Sire 47"



| M  | F | Σ  |
|----|---|----|
| 12 | 0 | 12 |

#### Notes:

Young Bulls x Zambian  $4 \times (Approx. 1)$  Year old  $8 \times (>1-2)$  Years old Available 1<sup>st</sup> week of June



# Start of Sable Mixed Group

The cow and calf combination in each Lot is the exact animal to del