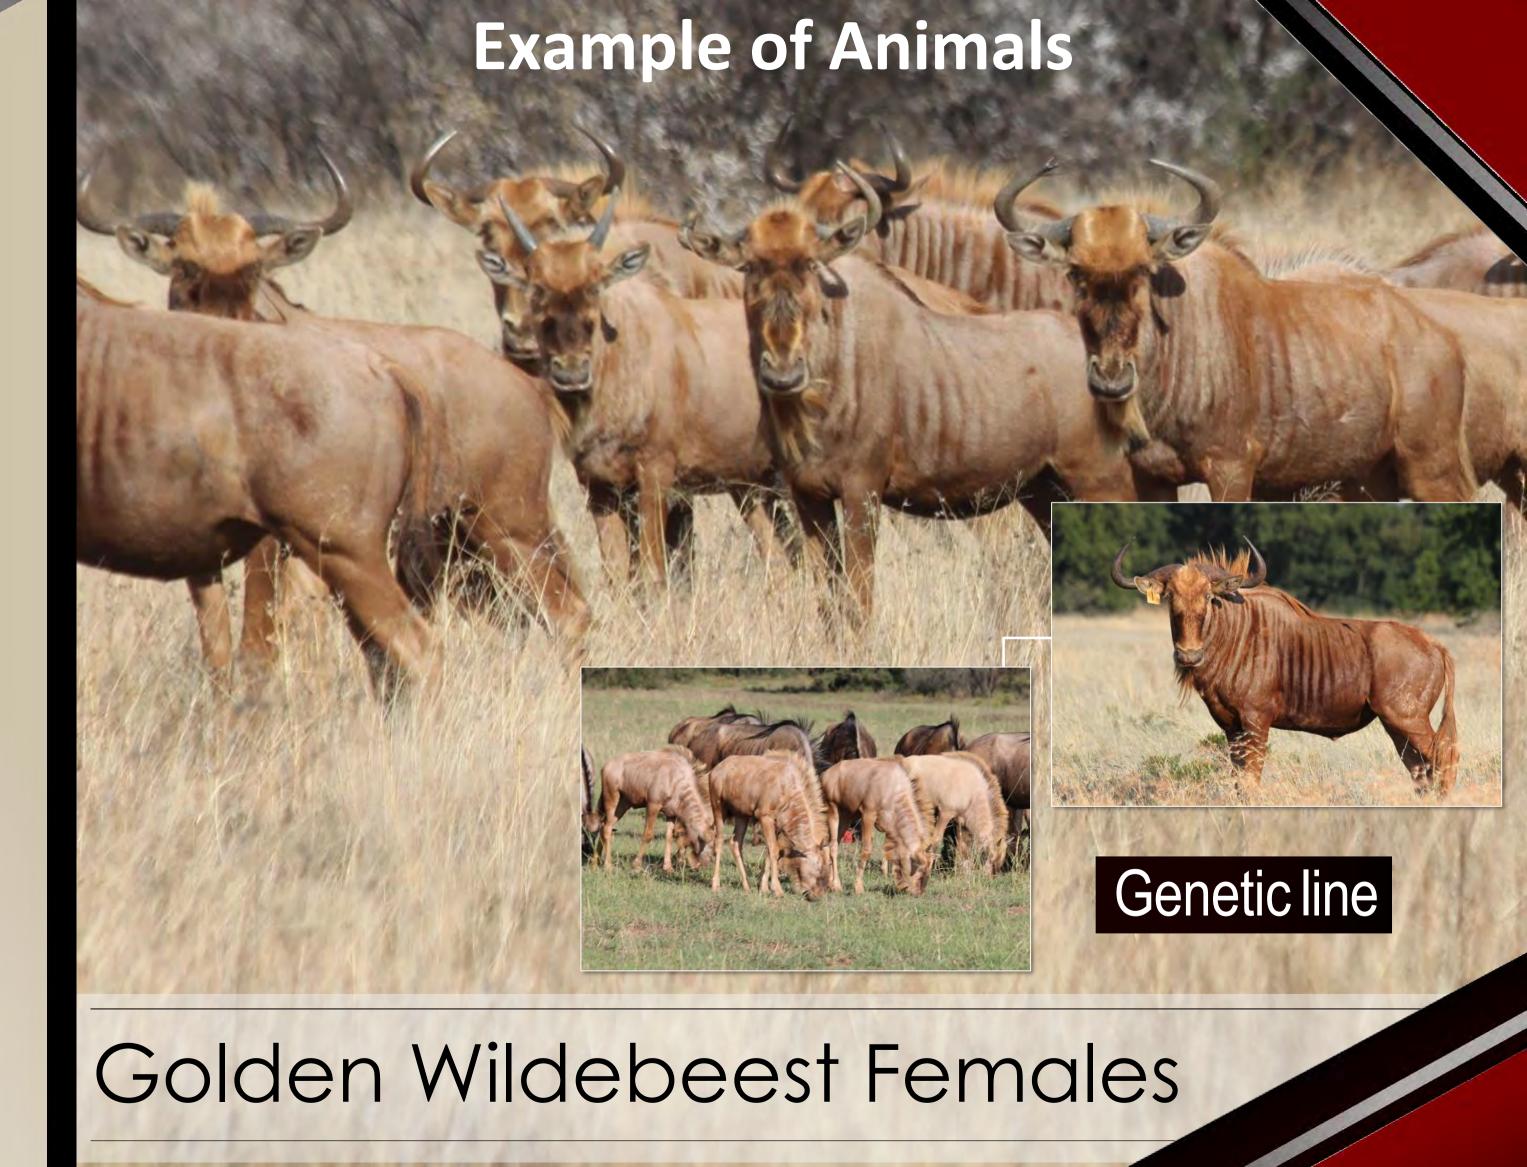

#### Notes:

4 Young cows.
Proven genetics.
Available 1st week
Of June.

| M | F | Σ |
|---|---|---|
|   | 0 |   |