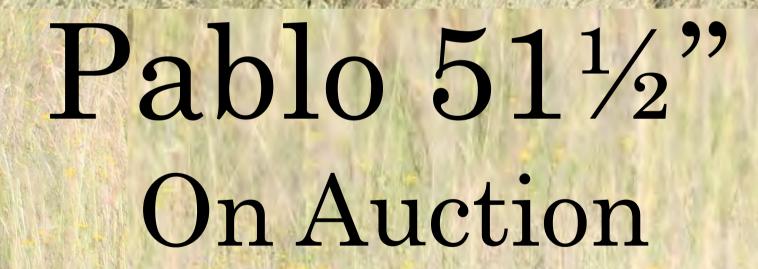

### Pablo 511/2"

Paternal brother Jelani 50"+

Maternal brother Lexis 50"+

Sire: Killer 45"+

BUFFALO RANCH

Dam: Lady 38"

Son of Lady Zuri 51" +

Grandsire: Y 17

Granddam: Madam 38"+

Grandsire: Y 17

Granddam: Blue Yellow 5

Spread RW 51½" Boss 14" Hornlength (Tip to Tip) 91" Tip Width 40" SCI 119"

Spread RW 51½" Boss 14" Hornlength (Tip to Tip) 91" Tip Width 40" SCI 119"

### Spread RW 51½" Boss 14" Hornlength (Tip to Tip) 91" Tip Width 40" SCI 119"

Name – Pablo

Tag - None

Microchip - 711035297E

Age at auction -9 yrs

Bloodline - Buffalo Ranch

Sire – Killer

Dam – Lady

### Measurements

 $RW - 51\frac{1}{2}$ "

Boss - 14"

Tip – Tip

(Horn Length) -91"

SCI - 119"

Tip Width – 40"

Fertility test available