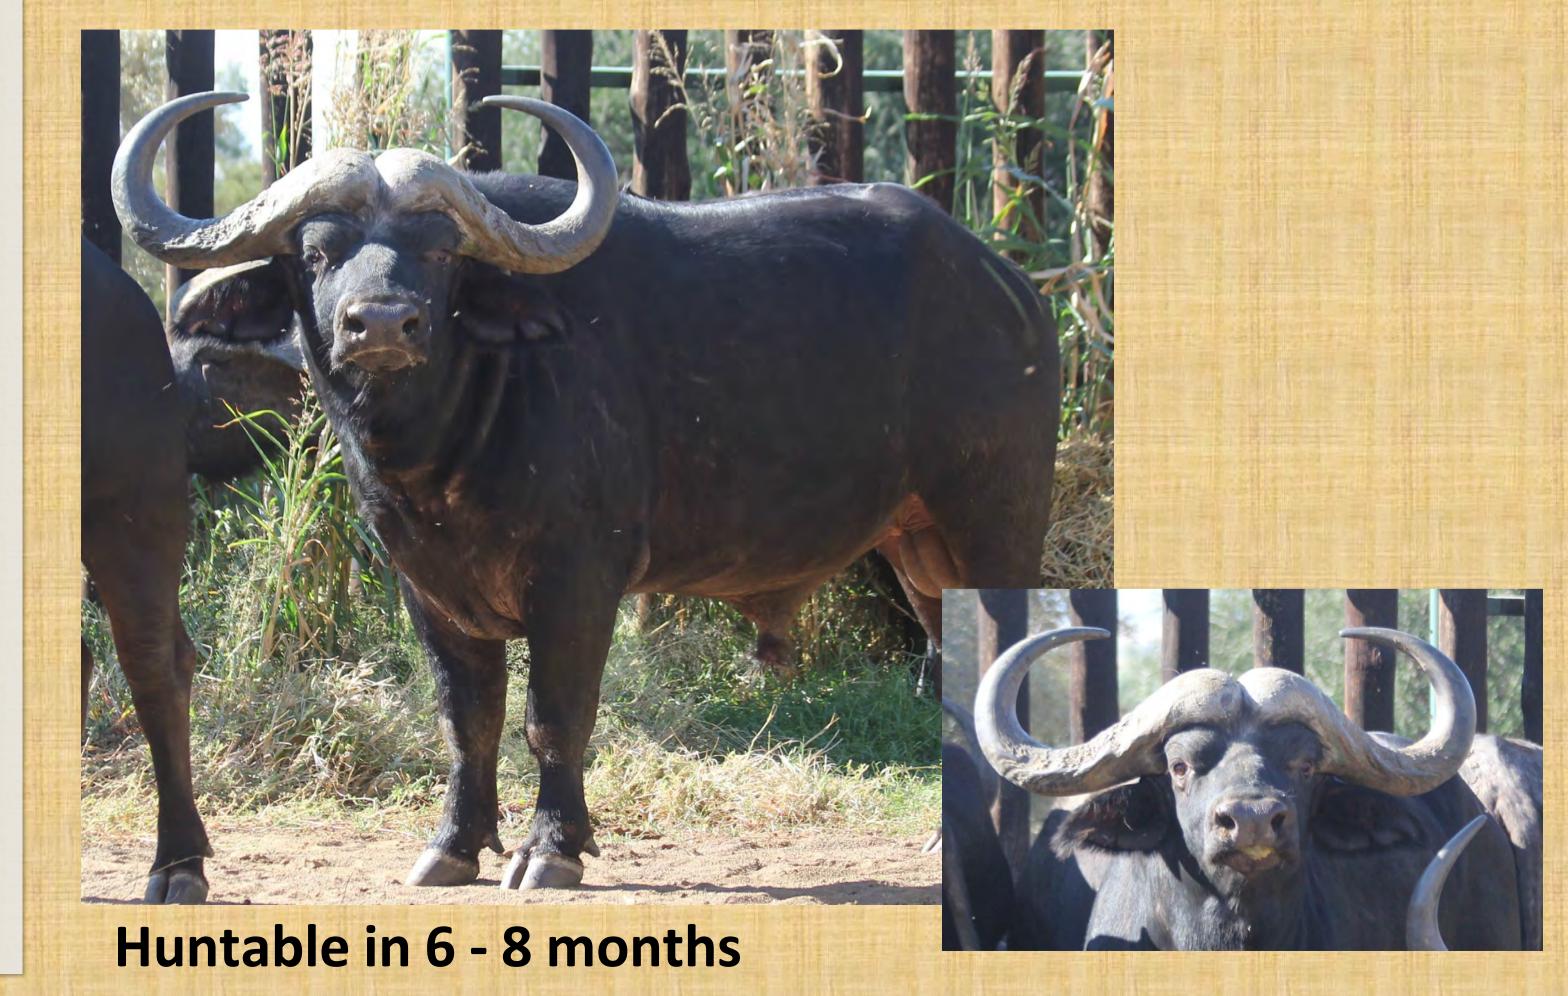

Length: L 23¾" R 23¼"

Base: L 12" R 113/4"

Tip-Tip: 11½"

Age: 3.5 years old

| M | F | Σ |
|---|---|---|
|   | O | 1 |

Microchip: 2101132055

Length: L 22%" R 221/4"

Base: L 11" R 11"

Tip-Tip: 95/8"

Age: 5 years old

| M | F | Σ |
|---|---|---|
| 1 | O | 1 |

Microchip: 4C45513147

Length: L 22½" R 22½"

Base: L 11" R 10%"

Tip-Tip: 11"

Age: 5 years old