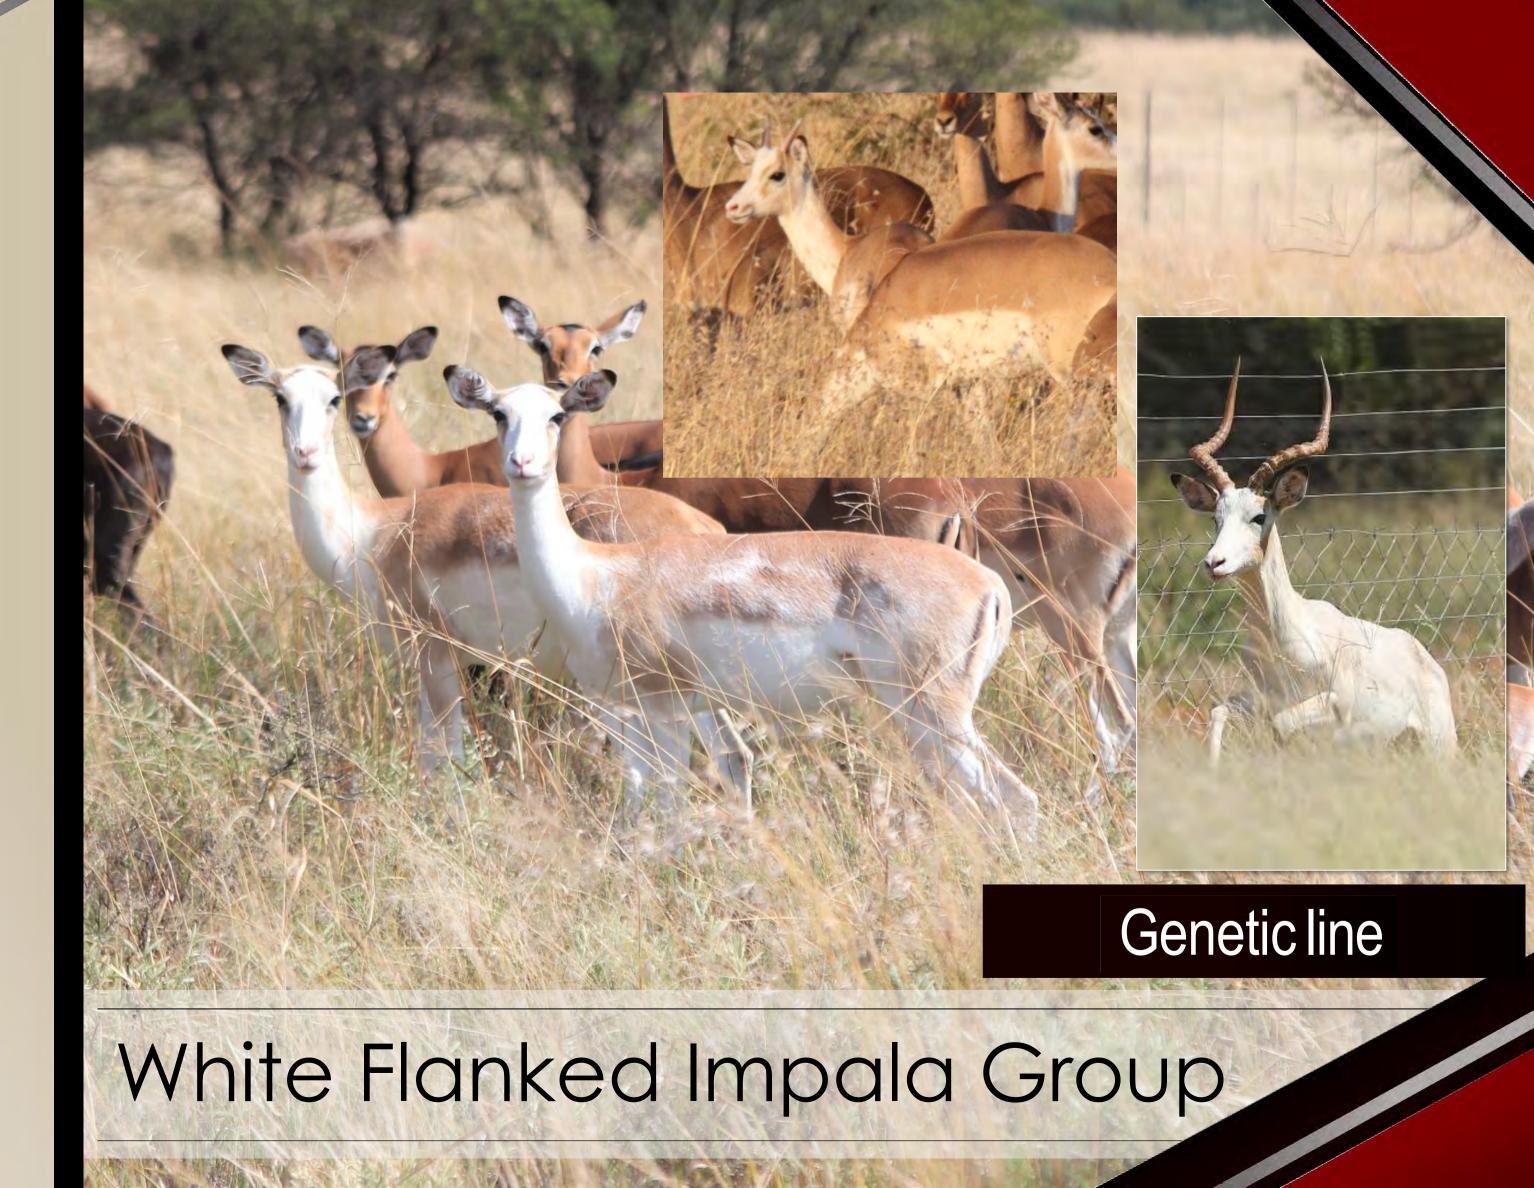

#### Notes:

1 Adult Ram
White Flank ram.
Cold adapted.
Available 1st week
In June.

White Flanked Impala Ram

| M | F | Σ |
|---|---|---|
|   | 0 | 1 |

#### Notes:

1 Young Ram
White Flank ram.
Cold adapted.
Available 1st week
In June.

Genetic line

White Flanked Impala Ram

| M | F | Σ |
|---|---|---|
|   | 2 | 3 |