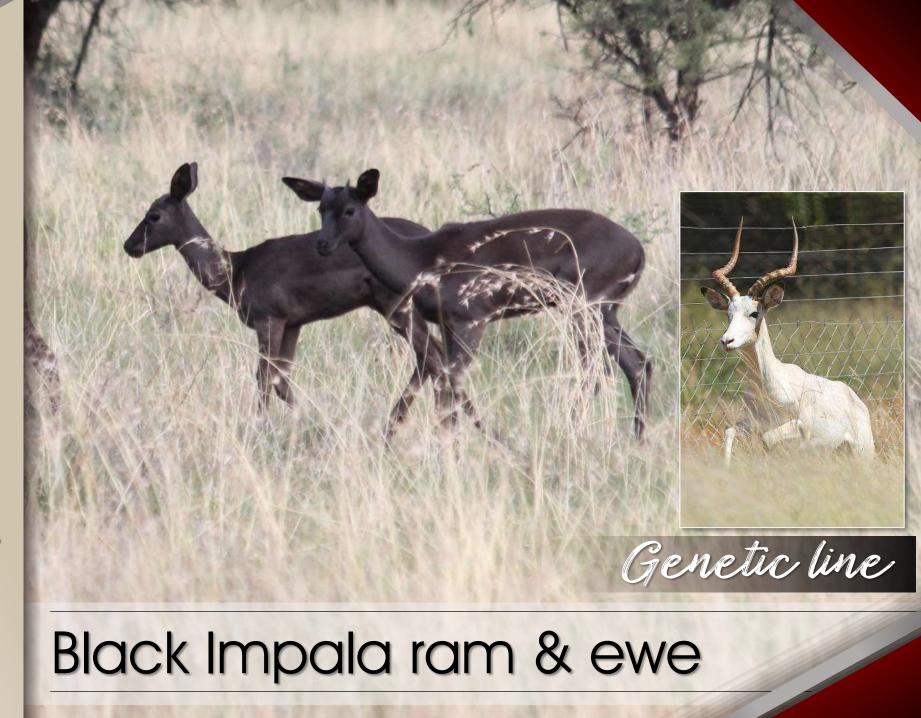

#### Notes:

1 Young adult & 2 Sub-adult ewes Cold adapted. Available week of 18<sup>th</sup> July.

| M | F | Σ |
|---|---|---|
| 0 | 6 | 6 |

#### Notes:

3 Young adult & 3 Sub-adult ewes Cold adapted. Available week of 18<sup>th</sup> July.

| M | F | Σ |
|---|---|---|
| 0 | 6 | 6 |