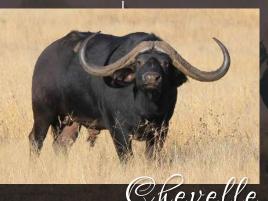

F | Σ |
|---|---|---|
| 0 | 4 | 4 |

#### Notes:

4 Young adult cows.
Duke daughters.
Running with Duke Jnr II
Available week of
18<sup>th</sup> July.





# M F E Lot 029

### Information

Name – Morbius

Tag — No Tag

Microchip - 7110410B6D

Date of birth - 01-Feb-2016

Age at auction – 6y 5m

Bloodline - Buffalo Ranch

Sire – Max

Dam - Leoni

#### Measurements

 $RW - 47\frac{1}{2}$ "

Boss - 16 \(^8\)"

Tip-Tip - 102"

Sci - 134 <sup>5</sup>/<sub>8</sub>"

Date measured - 13-Jun-2022

Age measured - 6y 4m



## 47½" Warbing Sci 134%"





Paternal brother Drogo 50"+





Dam: Leoni 34"



Paternal sisters @ 4 yrs age





Sire: Max 45"+



Zuri 51"+



Dylan 50"+

Current Breeding bulls







Batista 48"

Recent Breeding bulls



## Proven Buffalo Ranch genetics







Killer









Chevelle



Helani

## Proven Buffalo Ranch genetics





























# | M F Σ Lot 030 0 1 1

### Information

Name - Alice

Tag – Green Alice

Microchip – 4C10591A05

Date of birth - 15-Dec-10

Age at auction – 11y 6m

Bloodline - Buffalo Ranch

Sire - Krokodil 45"+

Dam - Orange 5

In calf to - Zuri 51"+

Pregnancy status – 3 months+

#### Measurements

RW - 39"

Boss - 12"

Tip-Tip - 80"

Sci - 104"

Date measured - 24-Jun-2022

Age measured - 11y 5m



39" Cow in calf to Zuri 51"+

## 39" *Alice* Lot 030



Alice progeny









In calf to Zuri 51"+

Dam: Orange 5



Sire: Krokodil 45"+



# | M | F | Σ | Lot 031 | 0 | 1 | 1

### Information

Name - Mila

Tag - Orange 1

Microchip - 711035595B

Date of birth - 15-Feb-15

Age at auction - 7y 4m

Bloodline - Buffalo Ranch