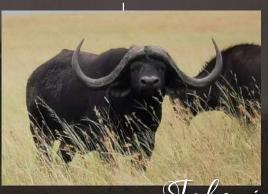

#### Notes:

3 Roan heifers 1yr+ Cold adapted. Available week of 18<sup>th</sup> July.

| M | F | Σ |
|---|---|---|
|   | 0 | 1 |

Left: 253/8"

Right: 251/2"

Base: 12¾"

Tip-Tip: 71/4"

Sci: 761/8"

Age: 3y 6m

251/2" Duke son - Sci 761/8"

| M | F | Σ |
|---|---|---|
| 0 | 4 | 4 |