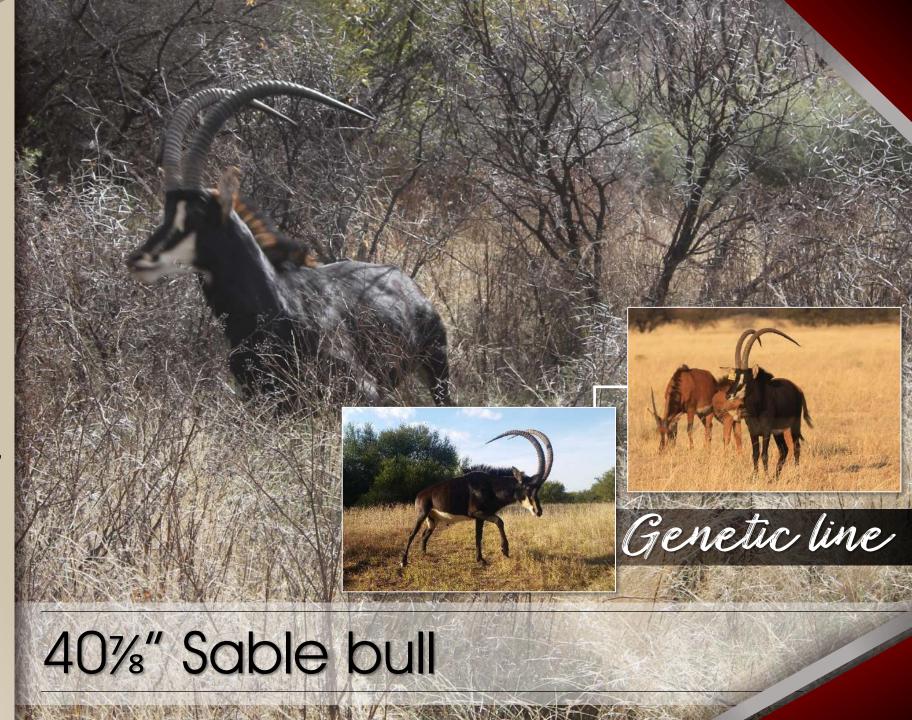

#### Notes:

No measurements.
Estimate 44"+
One horn slightly shorter.
Available week of
18th July.

| M | F | Σ |
|---|---|---|
| 2 | 0 | 2 |