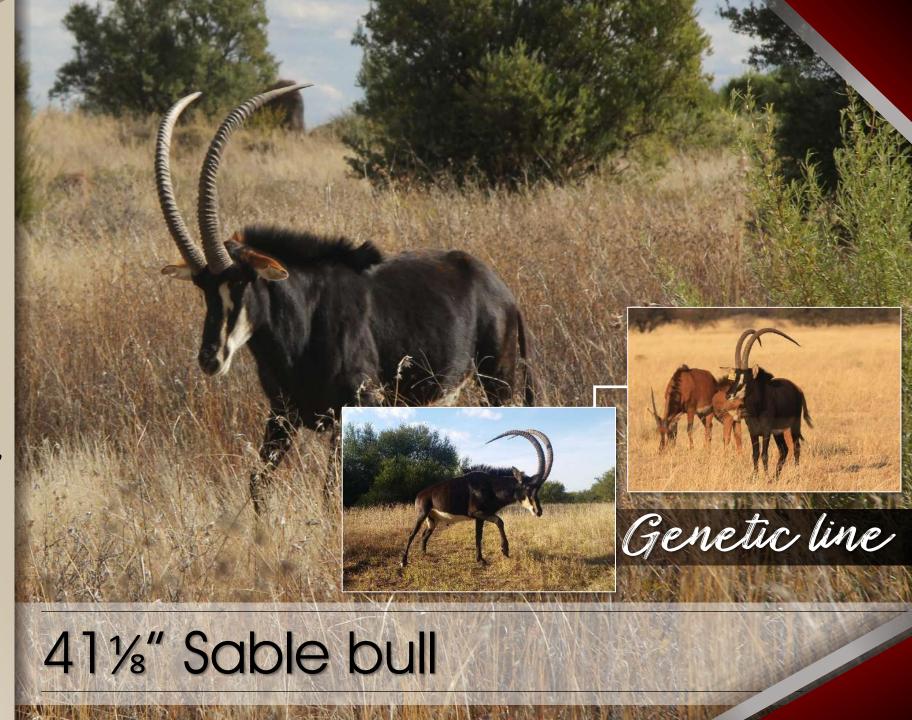

#### Notes:

No measurements.
Estimate 44"+
One horn slightly shorter.
Available week of
18th July.

| M | F | Σ |
|---|---|---|
| 2 | 0 | 2 |