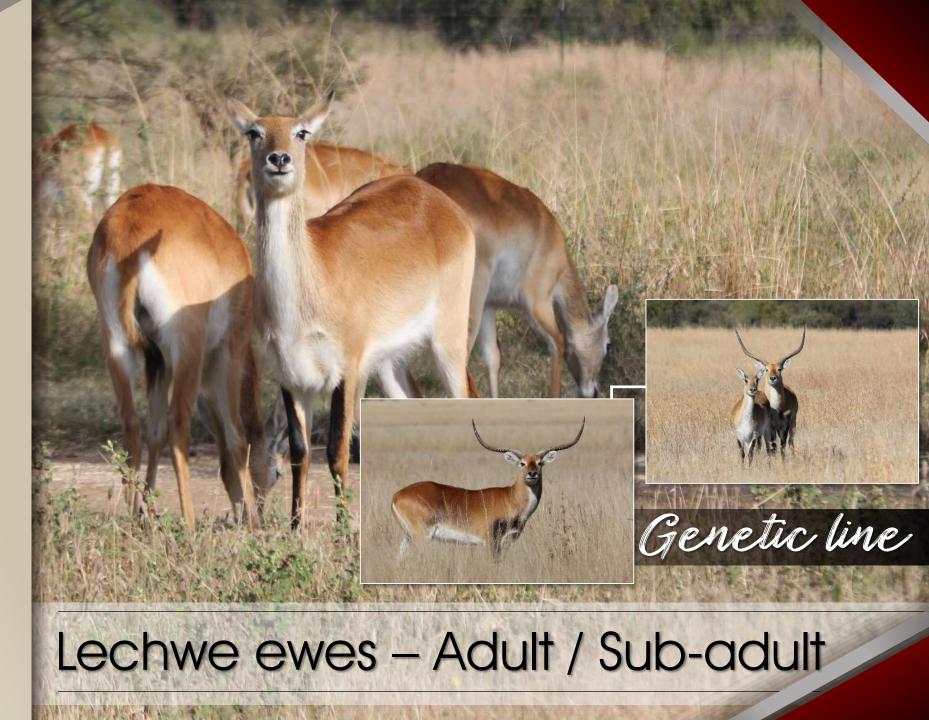

#### Notes:

3 Adult ewes.

2 Sub-adult ewes. Available week of 18<sup>th</sup> July.

| M | F | Σ |
|---|---|---|
| 0 | 5 | 5 |

#### Notes:

3 Adult ewes.

2 Sub-adult ewes. Available week of 18<sup>th</sup> July.

| M | F | Σ |
|---|---|---|
| 0 | 0 | 5 |