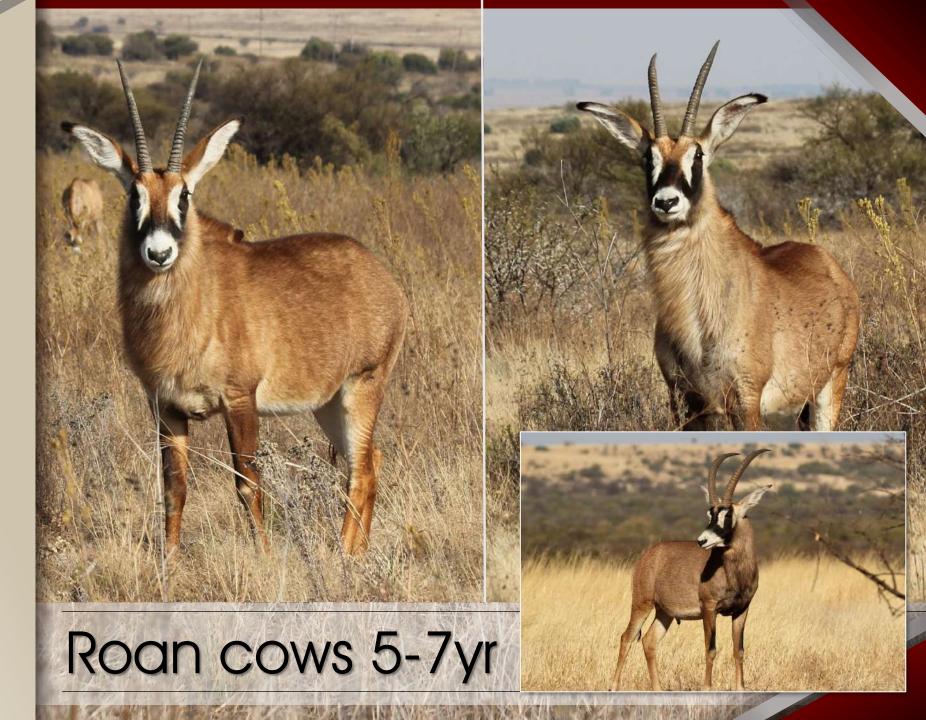

#### Notes:

3 Adult cows.
Cold adapted.
Available week of 18<sup>th</sup> July.

| M | F | Σ |
|---|---|---|
| 0 | 3 | 3 |

#### Notes:

3 Young adult cows. Cold adapted. Available week of 18<sup>th</sup> July.

| M | F | Σ |
|---|---|---|
| 0 | 3 | 3 |

#### Notes:

2 Young adult cows. Cold adapted. Available week of 18<sup>th</sup> July.

| M | F | Σ |
|---|---|---|
| 0 | 3 | 3 |