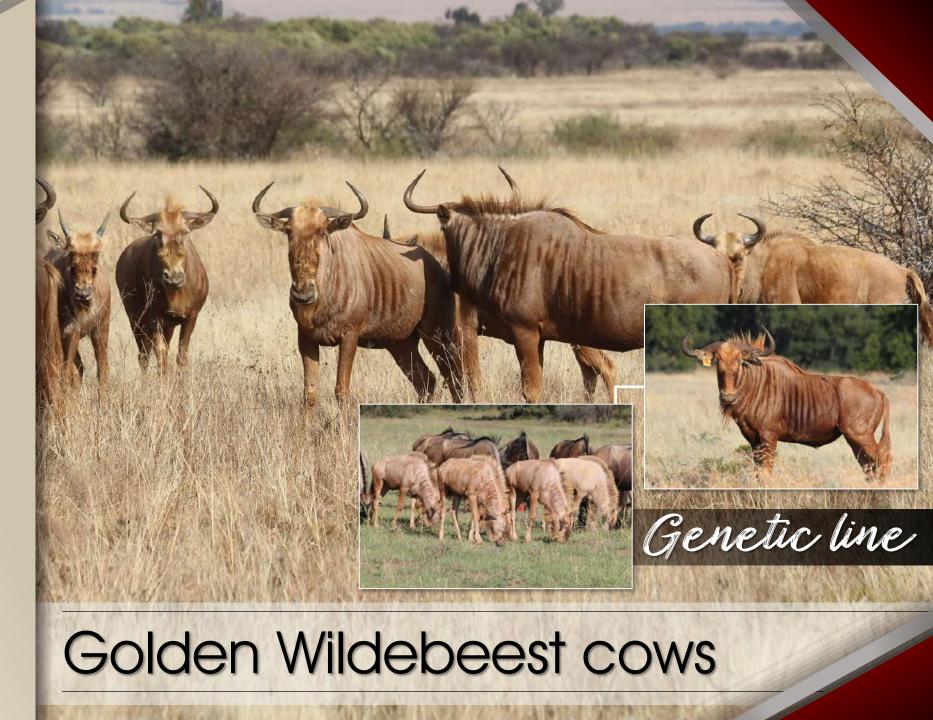

#### Notes:

5 Young adult ewes.
Running with
White Flank ram.
Cold adapted.
Available 18th July.

| M | F | Σ |
|---|---|---|
|   | 1 | 2 |