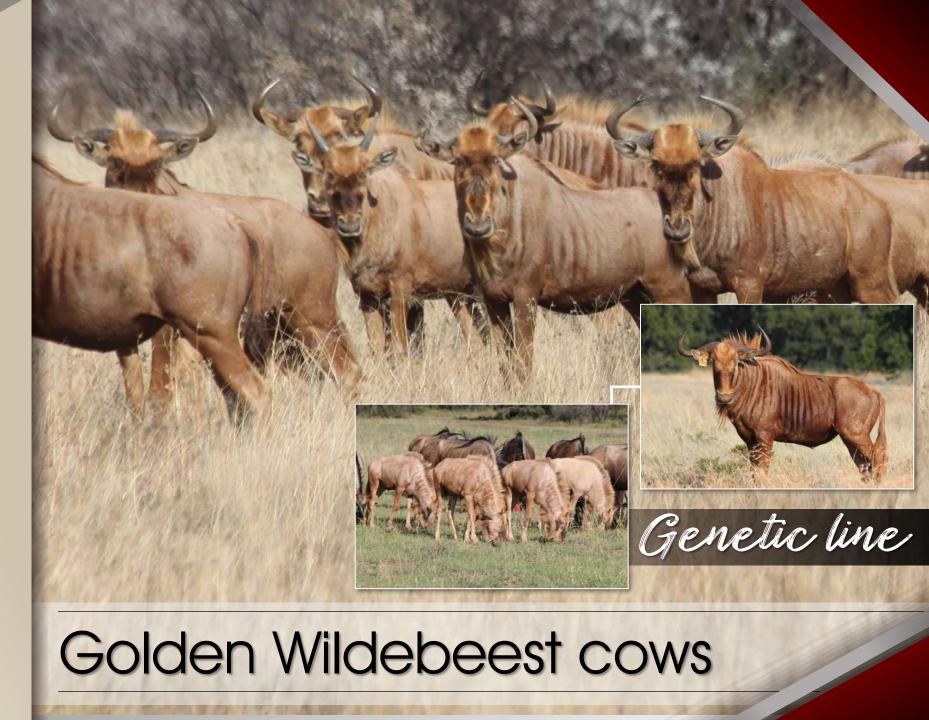

#### Notes:

3 Adult cows.
Proven genetics.
Available week of 18<sup>th</sup> July.

| M | F | Σ |
|---|---|---|
| 0 | 3 | 3 |

#### Notes:

3 Adult cows.
Proven genetics.
Available week of 18<sup>th</sup> July.

| M | F | Σ |
|---|---|---|
| 0 | 5 | 5 |