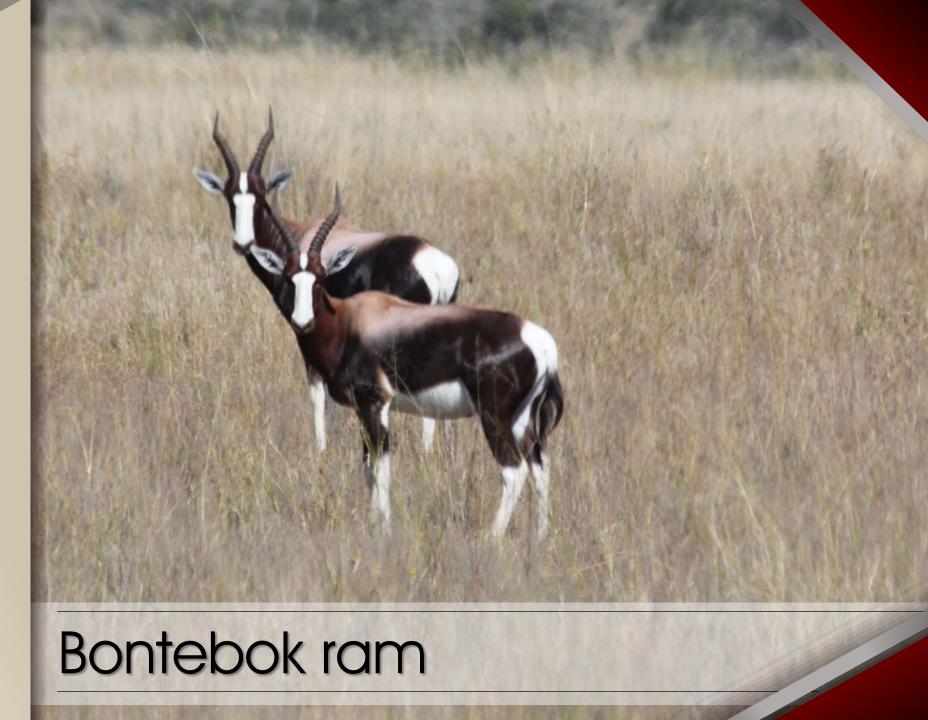

#### Notes:

Young adult ram.
Excellent genetic line.
Cold adapted.
Available week of 18<sup>th</sup> July.

| M | F | Σ |
|---|---|---|
|   | 0 |   |

#### Notes:

Young adult ram.
Excellent genetic line.
Cold adapted.
Available week of 18<sup>th</sup> July.

| M | F | Σ |
|---|---|---|
|   | 0 | 1 |