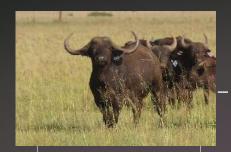

#### Notes:

- 1 Sub-adult bull.
- 1 Sub-adult heifer.
- 4 Young adult cows.
- 1 Young adult cow. Running with King bull.

| M | F | Σ |
|---|---|---|
|   | 6 | 7 |