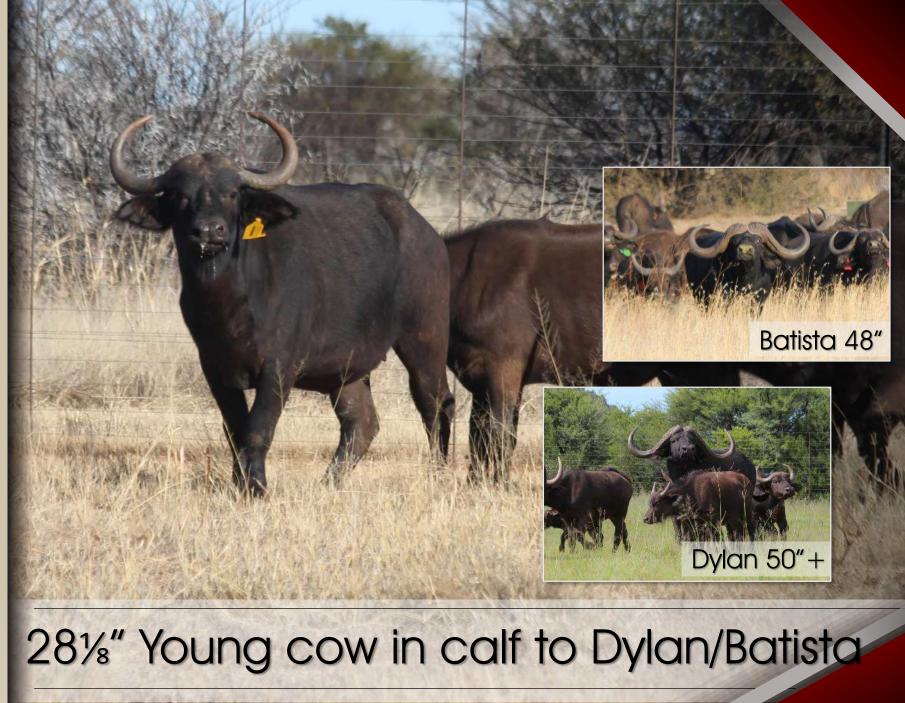

### Information

Name - Ora

Tag – Yellow 1

Microchip - 4C461B3026

Date of birth - 02-Apr-17

Age at auction – 5y 3m

Bloodline - Ukujabula/Buff Rnch

Sire - Caesar 46"+

### Measurements

 $RW - 28\frac{1}{8}$ "

Boss -7"

Tip-Tip - 65¾"

 $Sci - 79\frac{3}{4}$ "

Date measured - 24-Jun-2022

Age measured – 5y 2m

## HO Lot 037

In calf to Batista 48"

Sire: Caesar 46"+

Dam: Elsie 34"+

In calf to Dylan 50"+