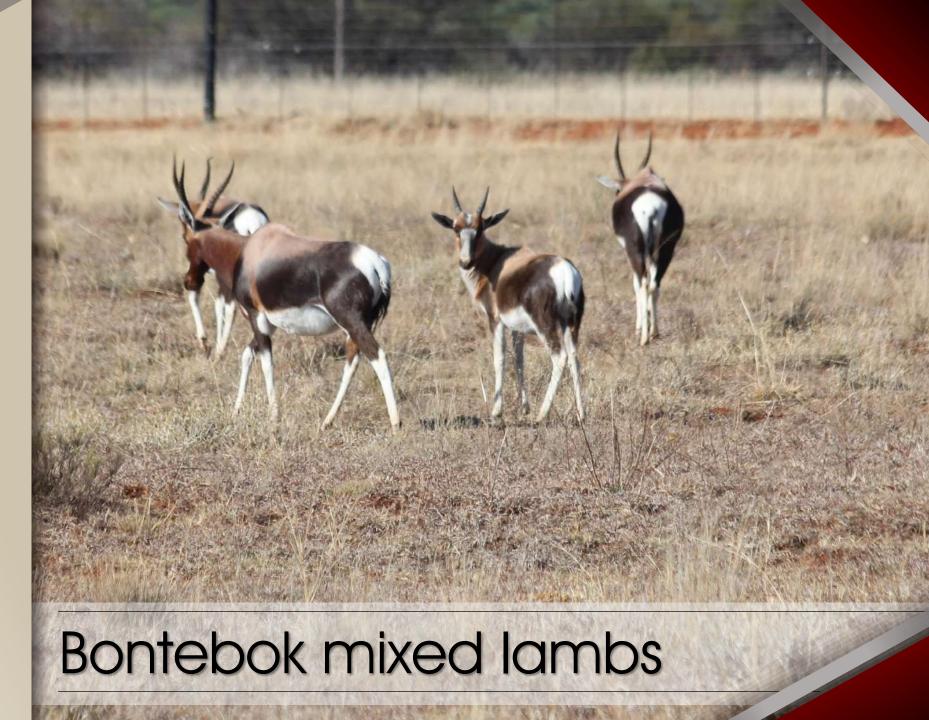

#### Notes:

5 Mixed lambs. Gender unknown. Available week of 18<sup>th</sup> July.

| M | F | Σ |
|---|---|---|
| 0 | 4 | 4 |