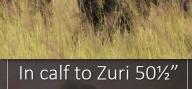

### Information

Name - Adina

Tag – Green 3

Microchip - 4C44143079

Date of birth - 11-Mar-17

Age at auction – 5y 3m

Bloodline - Buffalo Ranch

Sire - Caesar 46"+

Dam - Sally 30"

Running with - Dylan 50"+

Pregnancy status – Open

### Measurements

 $RW - 28\frac{1}{4}$ "

Boss - 7½"

Tip-Tip - 67½"

Sci - 82½"

Date measured - 24-Jun-2022

Age measured – 5y 3m

281/4" Young running with Dylan 50"+

# 281/4" Adimo Lot 036

Running with Dylan 50"+

Sire: Caesar 46"+

Dam: Sally 30"+