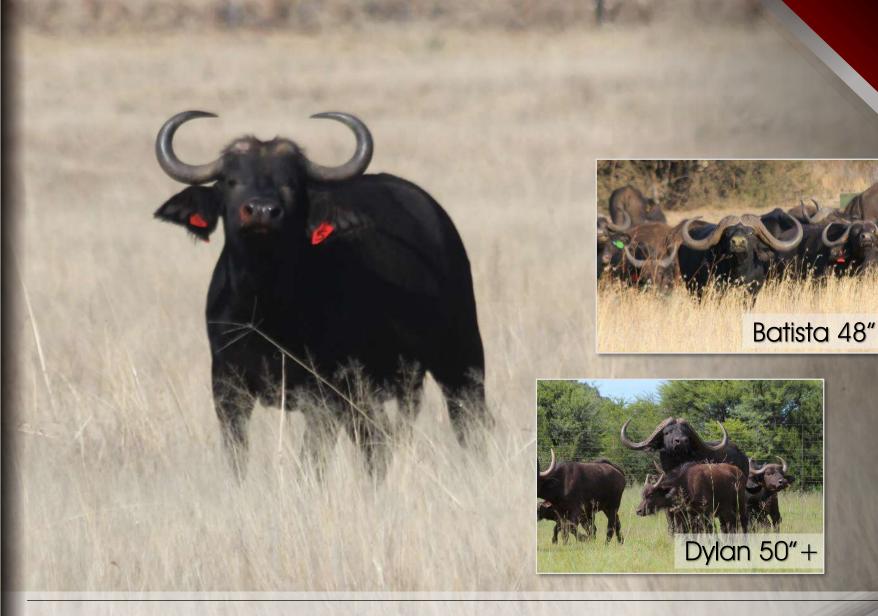

## 47½" Warbing Sci 134%"

Paternal brother Drogo 50"+

Dam: Leoni 34"

Paternal sisters @ 4 yrs age

Sire: Max 45"+

Zuri 51"+

Dylan 50"+

Current Breeding bulls

Batista 48"

Recent Breeding bulls