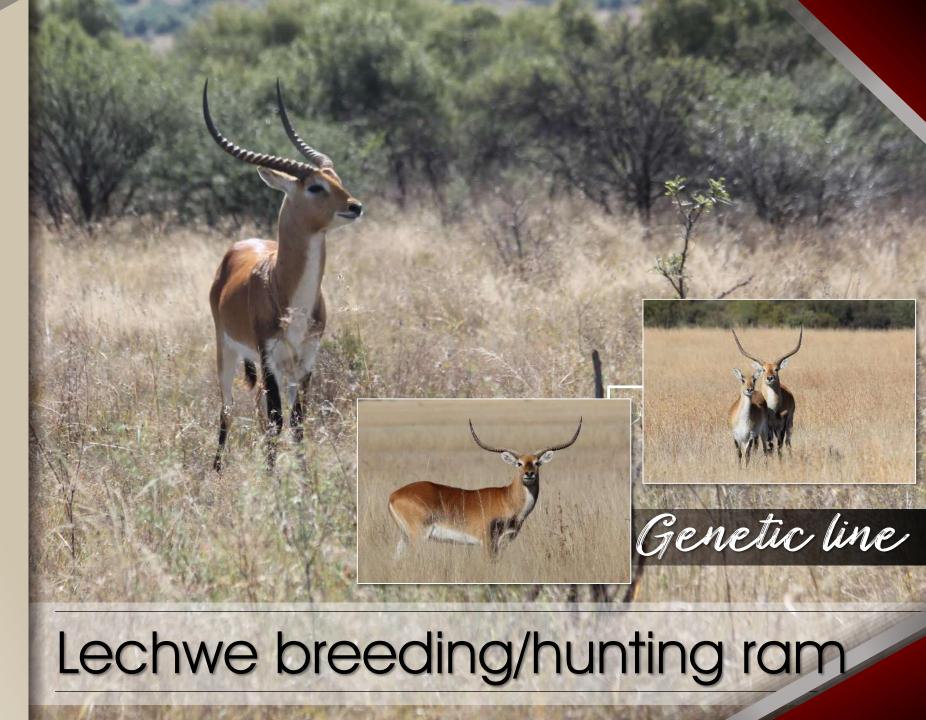

#### Notes:

Young adult ram.
Excellent genetic line.
Cold adapted.
Available week of 18<sup>th</sup> July.

| M | F | Σ |
|---|---|---|
|   | 0 |   |