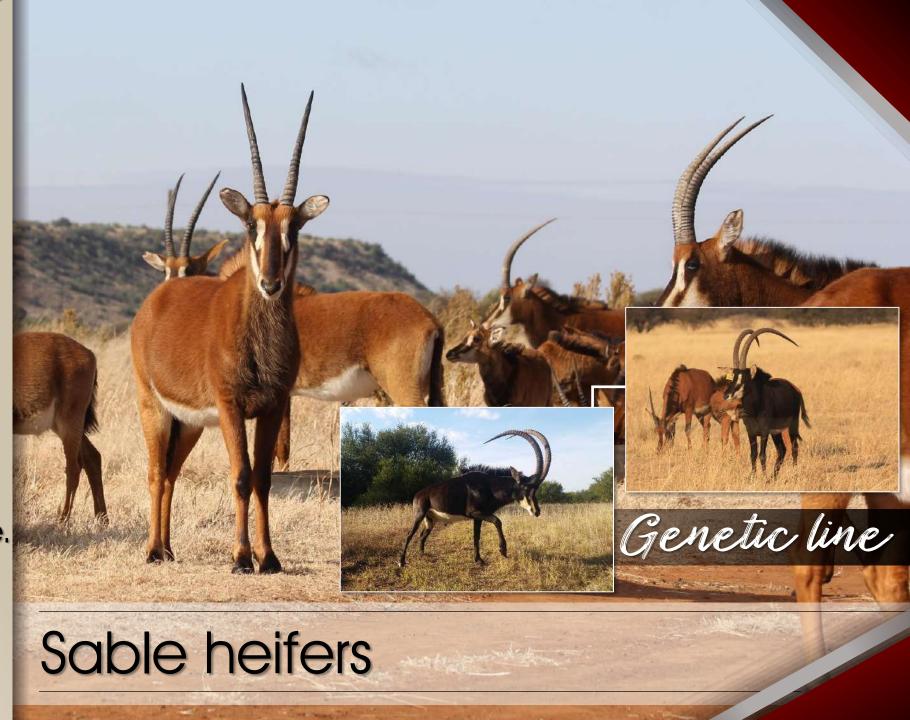

#### Notes:

- 1 Copper ram.
- 1 Copper ewe.
- 3 Common ewes. Small camp.

| M | F | Σ |
|---|---|---|
| 0 | 5 | 5 |