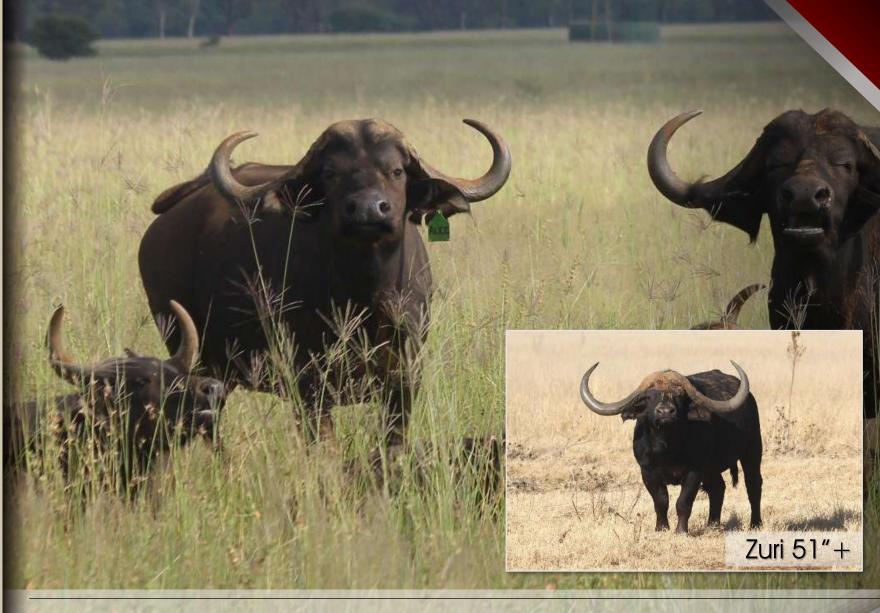

### Information

Name - Alice

Tag – Green Alice

Microchip – 4C10591A05

Date of birth - 15-Dec-10

Age at auction – 11y 6m

Bloodline - Buffalo Ranch

Sire - Krokodil 45"+

#### Measurements

RW - 39"

Boss - 12"

Tip-Tip - 80"

Sci - 104"

Date measured - 24-Jun-2022

Age measured - 11y 5m

39" Cow in calf to Zuri 51"+

## 39" *Alice* Lot 030

Alice progeny

In calf to Zuri 51"+

Dam: Orange 5

Sire: Krokodil 45"+