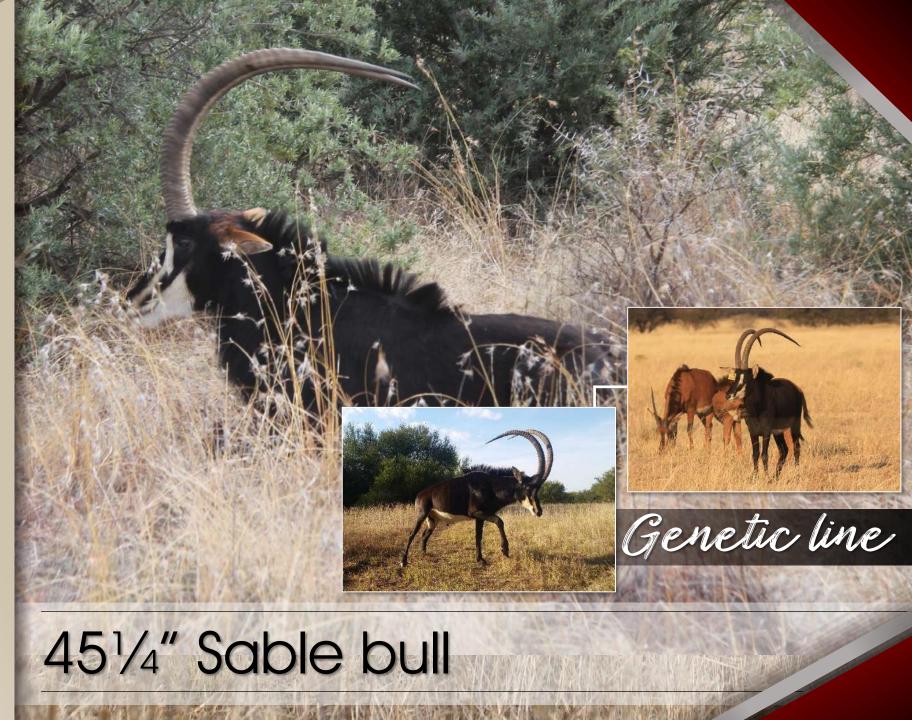

#### Notes:

No measurements.
Estimate 44"+
One horn slightly shorter.
Available week of
18th July.

| M | F | Σ |
|---|---|---|
| 2 | 0 | 2 |