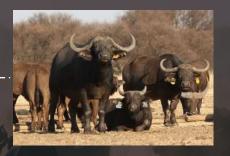

#### Notes:

3 Adult cows.
Proven genetics.
Available week of 18<sup>th</sup> July.

| M | F | Σ |
|---|---|---|
| 0 | 3 | 3 |

#### Notes:

3 Adult cows.
Proven genetics.
Available week of 18<sup>th</sup> July.

| M | F | Σ |
|---|---|---|
| 0 | 5 | 5 |