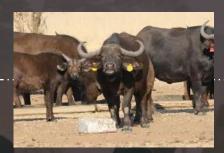

#### Notes:

- 1 Copper ram.
- 1 Copper ewe.
- 3 Common ewes. Small camp.

| M | F | Σ |
|---|---|---|
| 0 | 5 | 5 |