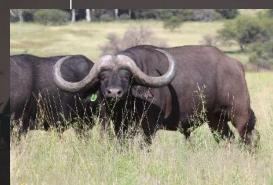

#### Notes:

- 1 Adult bull.
- 4 Young adult cows.
- 2 Sub-adult heifers.

Available week of 18<sup>th</sup> July.

| M | F | Σ |
|---|---|---|
| 0 | 3 | 3 |