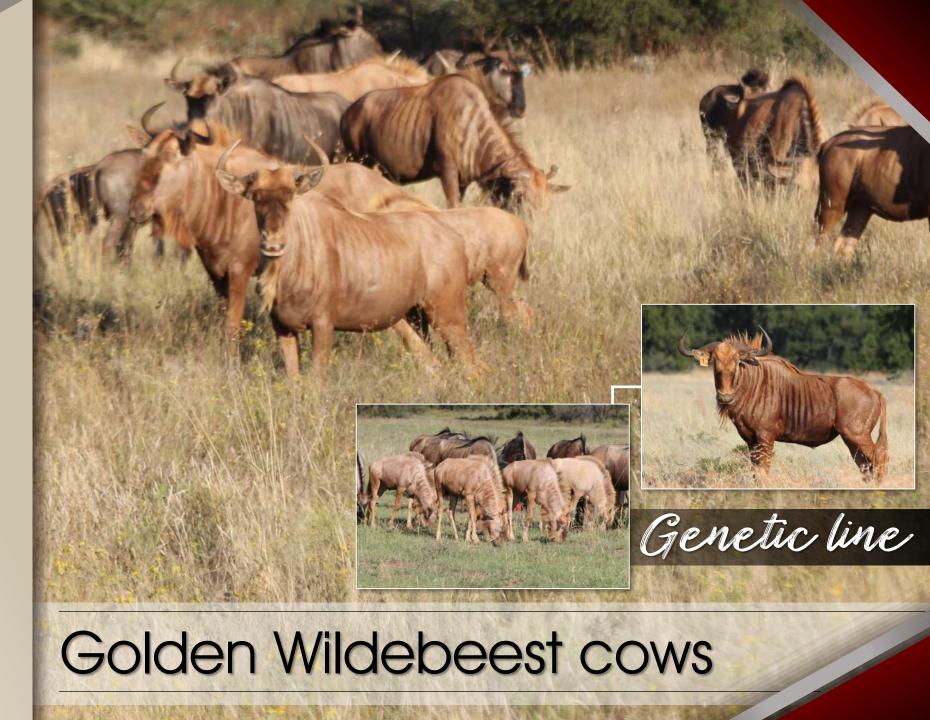

#### Notes:

5 Young adult ewes.
Running with
White Flank ram.
Cold adapted.
Available 18th July.

| M | F | Σ |
|---|---|---|
|   | 1 | 2 |