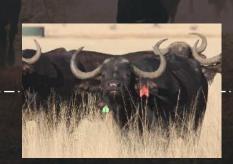

#### Notes:

- 1 Sub-adult bull.
- 1 Sub-adult heifer.
- 4 Young adult cows.
- 1 Young adult cow. Running with King bull.

| M | F | Σ |
|---|---|---|
|   | 6 | 7 |