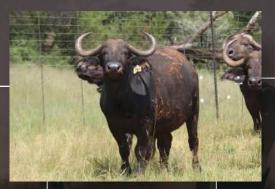

#### Notes:

1 Adult cow.

1 Young adult cow. Running with King bull. Available week of 18<sup>th</sup> July.

| M | F | Σ |
|---|---|---|
| 0 | 5 | 5 |