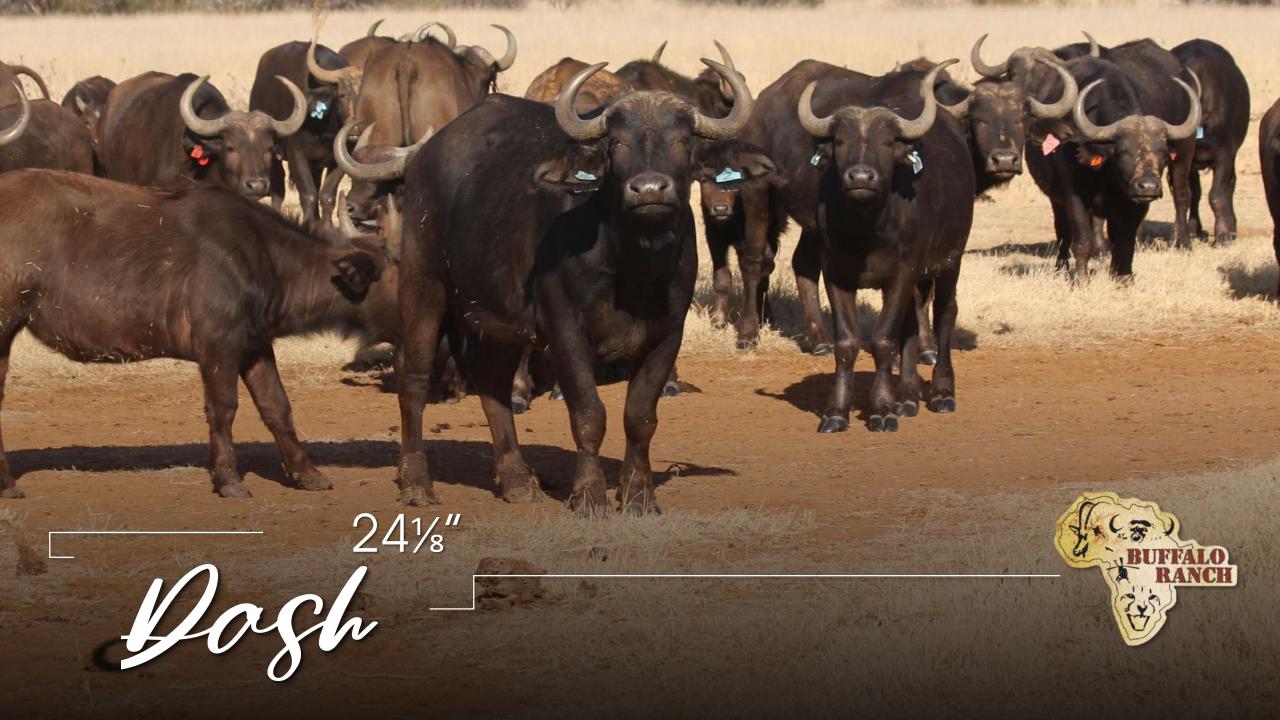

# | Dosh | M F Σ Lot 041 | 0 1 1

#### Information

Name - Dash

Tag - Blue 2

Microchip - 7110411739

Date of birth - 21-Mar-17

Age at auction - 5y 3m

Bloodline - Buffalo Ranch

Sire – Maximus 45"+

Dam - Kendal 30"+

If the Table 150

In calf to - Zuri 51"+

Pregnancy status – 4 months+

#### Measurements

RW - 241/8""

Boss -8"

Tip-Tip -60"

Sci - 76"

Date measured - 24-Jun-2022

Age measured – 5y 3m

24%" Young cow in calf to Zuri 51"+

## 241/8" Dosh Lot 041

Maternal Brothers

Sire: Maximus 45"+

In calf to Zuri 51"+

Kendal 30"+

| M | F | Σ |
|---|---|---|
|   | 0 | 1 |

Length: L 461/2" R 461/4"

Base: L 11" R 11"