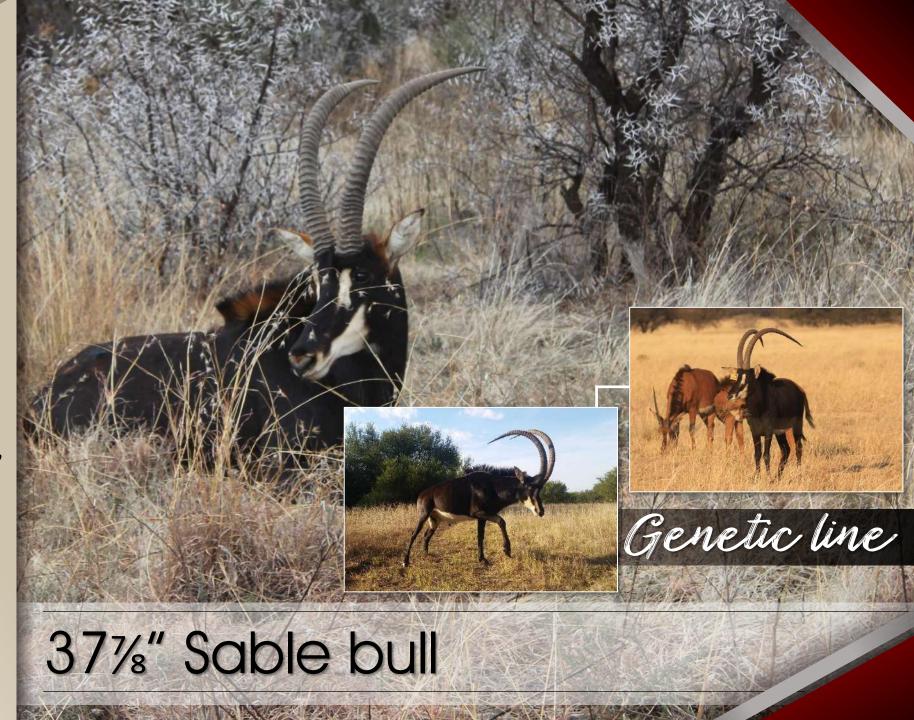

#### Notes:

No measurements.
Estimate 44"+
One horn slightly shorter.
Available week of
18th July.

| M | F | Σ |
|---|---|---|
| 2 | 0 | 2 |