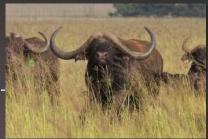

#### Notes:

- 1 Sub-adult bull.
- 1 Sub-adult heifer.
- 4 Young adult cows.
- 1 Young adult cow. Running with King bull.

| M | F | Σ |
|---|---|---|
|   | 6 | 7 |