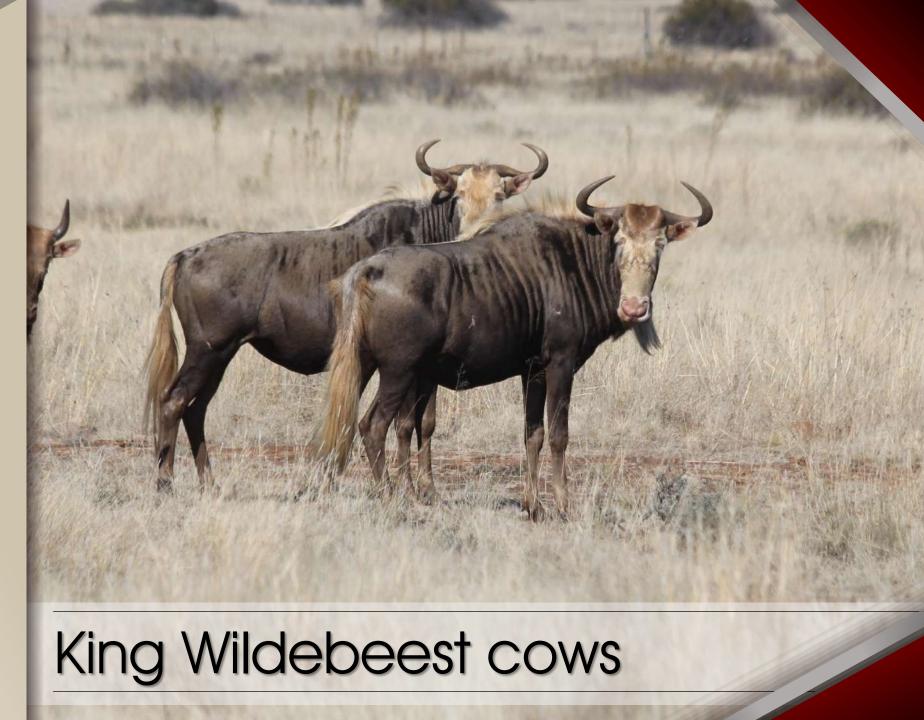

#### Notes:

5 Young adult ewes. Cold adapted. Available week of 18<sup>th</sup> July.

| M | F | Σ |
|---|---|---|
|   | 6 | 7 |