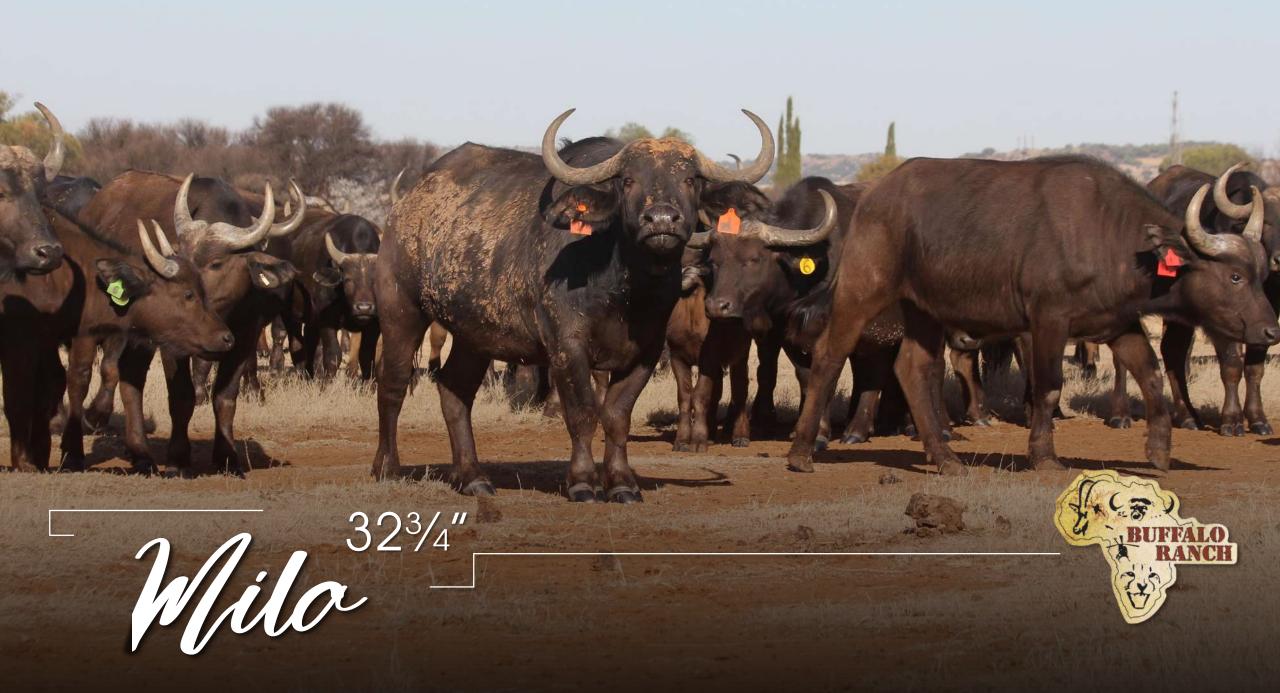

#### Measurements

 $RW - 32\frac{3}{4}$ "

Boss - 8"

Tip-Tip - 65¾"

Sci - 81¾"

Date measured - 24-Jun-2022

Age measured – 7y 4m

323/4" Cow in calf to Zuri 51"+