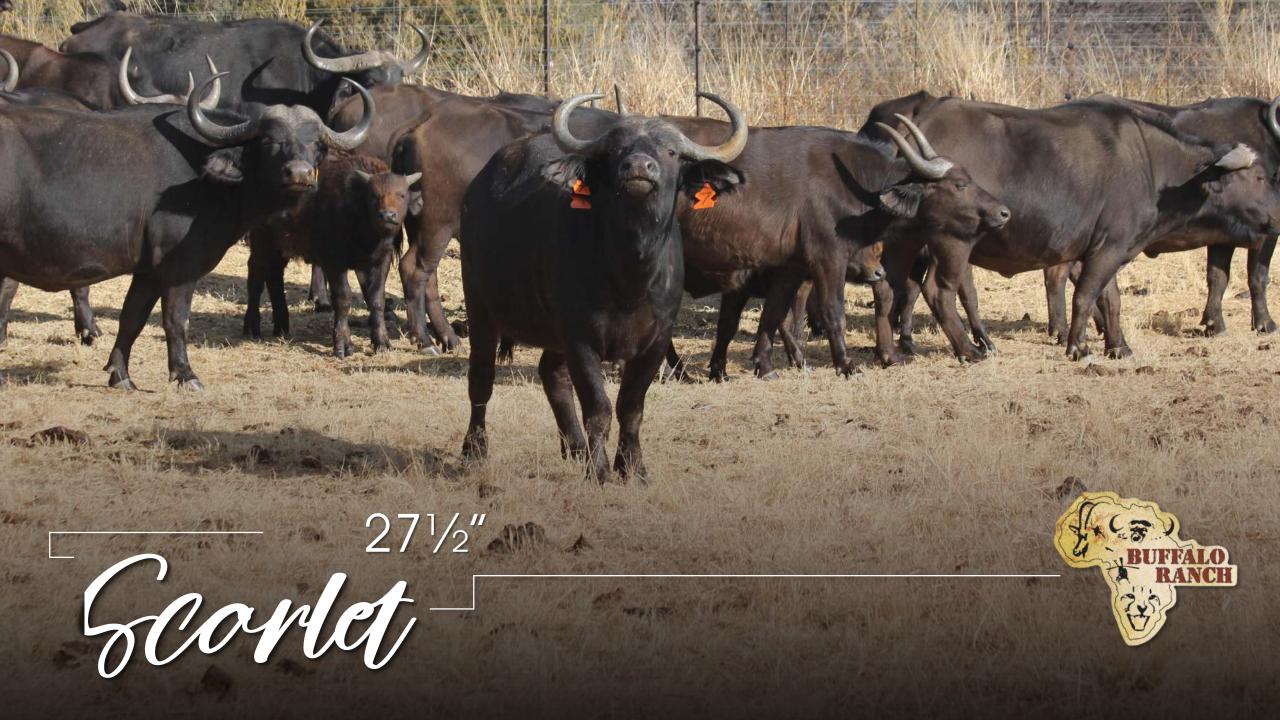

# 

### Information

Name – Scarlet

Tag – Orange 7

Microchip - 4C43774037

Date of birth - 08-Mar-18

Age at auction - 4y 4m

Bloodline - Buffalo Ranch

Sire - Caesar 46"+

Dam - Sally 30"+

In calf to - Batista/Dylan 50"+

Pregnancy status – 7 months+

#### Measurements

RW - 27%"

Boss -7"

Tip-Tip -62"

Sci - 76"

Date measured - 24-Jun-2022

Age measured – 4y 3m

## 27½" Corld Lot 038

In calf to Batista 48"

OR

Sire: Caesar 46"+

Dam: Sally 30"+