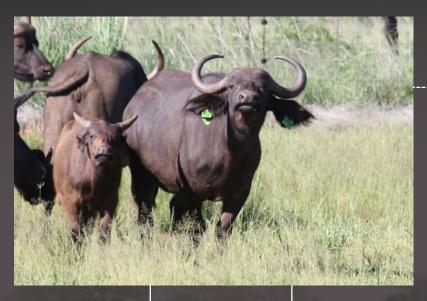

## 47½" Warbing Sci 134%"

Paternal brother Drogo 50"+

Dam: Leoni 34"

Paternal sisters @ 4 yrs age

Sire: Max 45"+

Zuri 51"+

Dylan 50"+

Current Breeding bulls