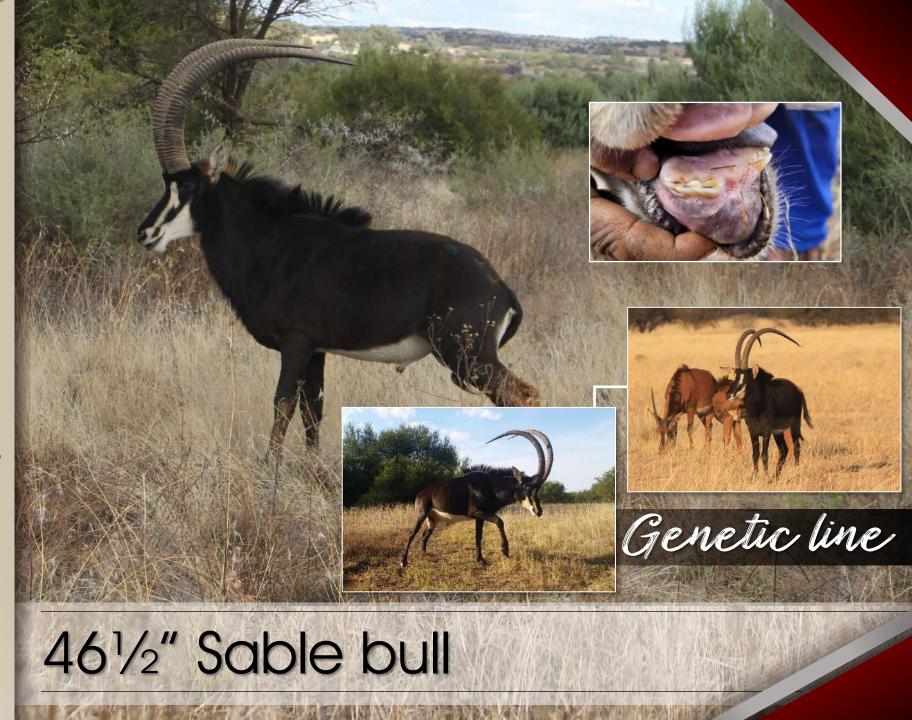

#### Notes:

3 Roan heifers 1yr+ Cold adapted. Available week of 18<sup>th</sup> July.

| M | F | Σ |
|---|---|---|
|   | 0 | 1 |

Left: 253/8"

Right: 251/2"

Base: 12¾"

Tip-Tip: 71/4"

Sci: 761/8"

Age: 3y 6m

251/2" Duke son - Sci 761/8"

| M | F | Σ |
|---|---|---|
| 0 | 4 | 4 |