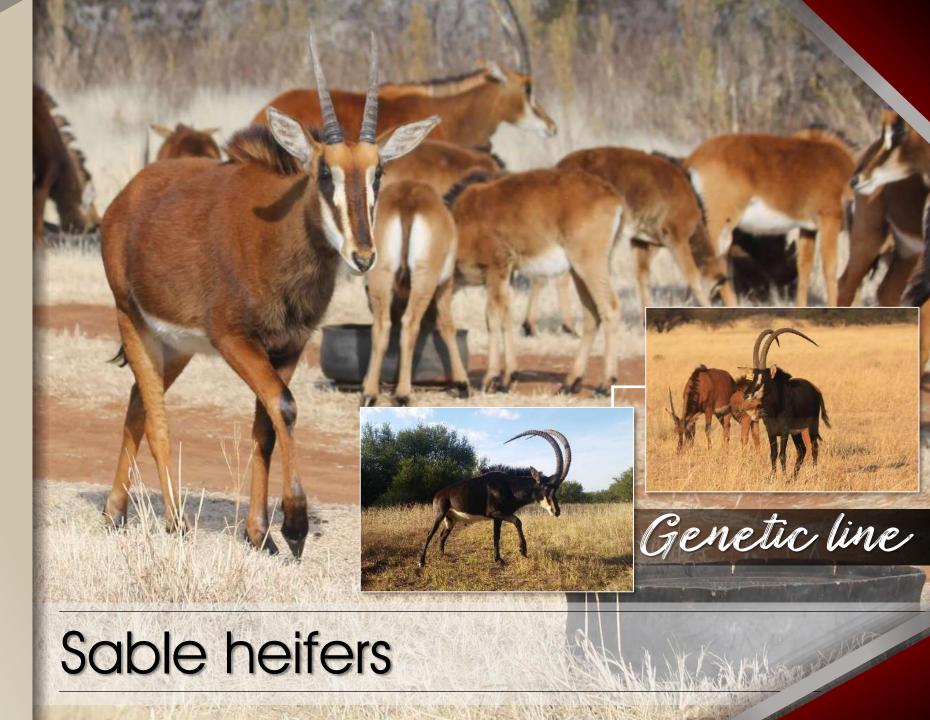

#### Notes:

- 1 Copper ram.
- 1 Copper ewe.
- 3 Common ewes. Small camp.

| M | F | Σ |
|---|---|---|
| 0 | 5 | 5 |