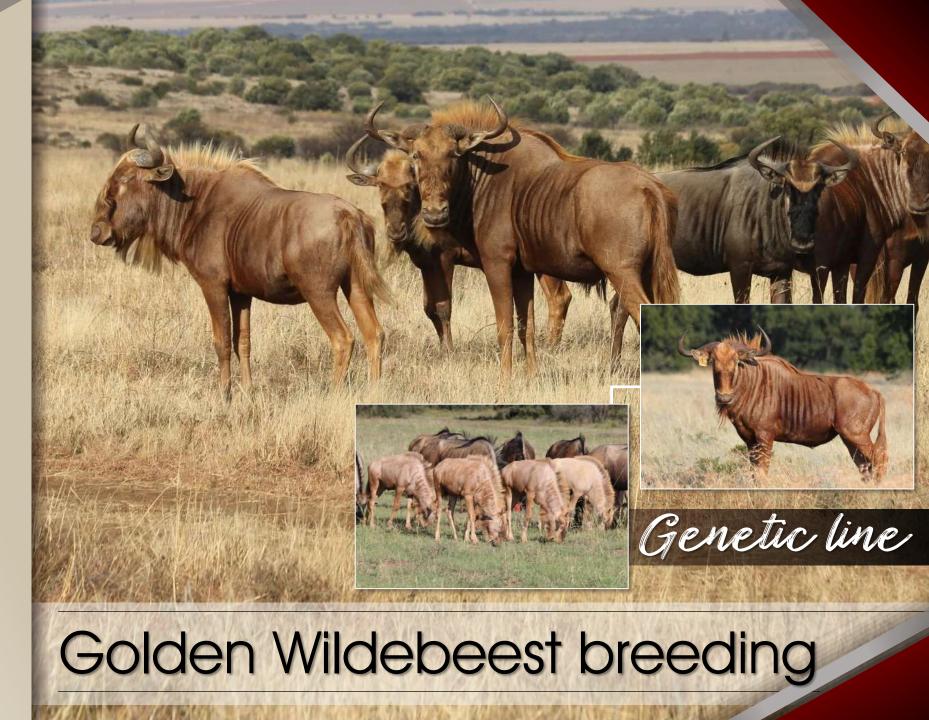

#### Notes:

- 1 Adult bull.
- 4 Young adult cows.
- 2 Sub-adult heifers.

Available week of 18<sup>th</sup> July.

| M | F | Σ |
|---|---|---|
| 0 | 3 | 3 |