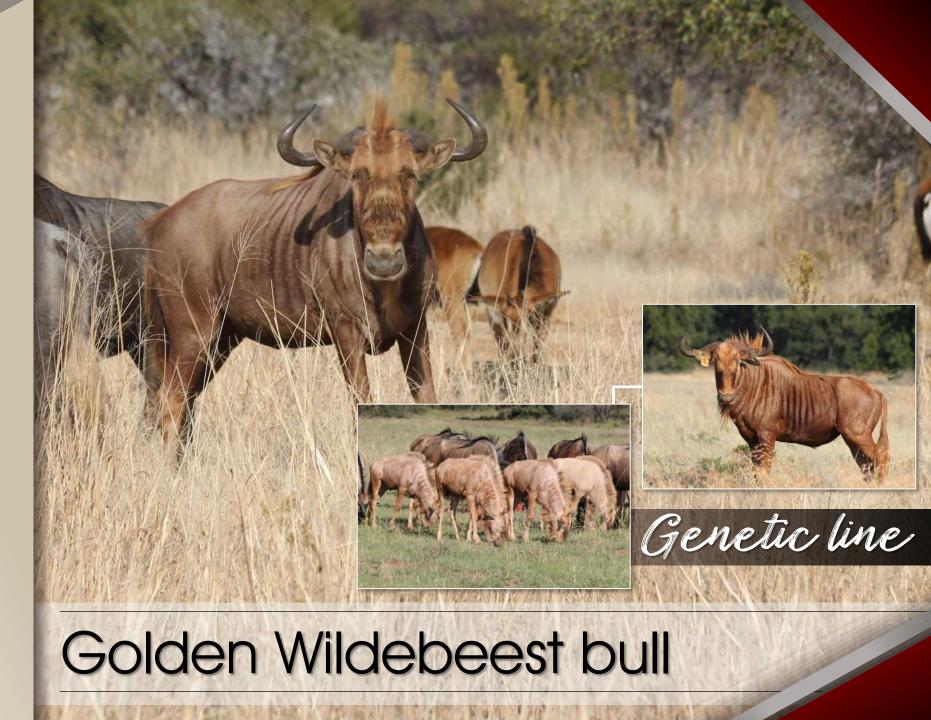

#### Notes:

Young adult bull. Cold adapted. Available week of 18<sup>th</sup> July.

| M | F | Σ |
|---|---|---|
|   | 0 |   |