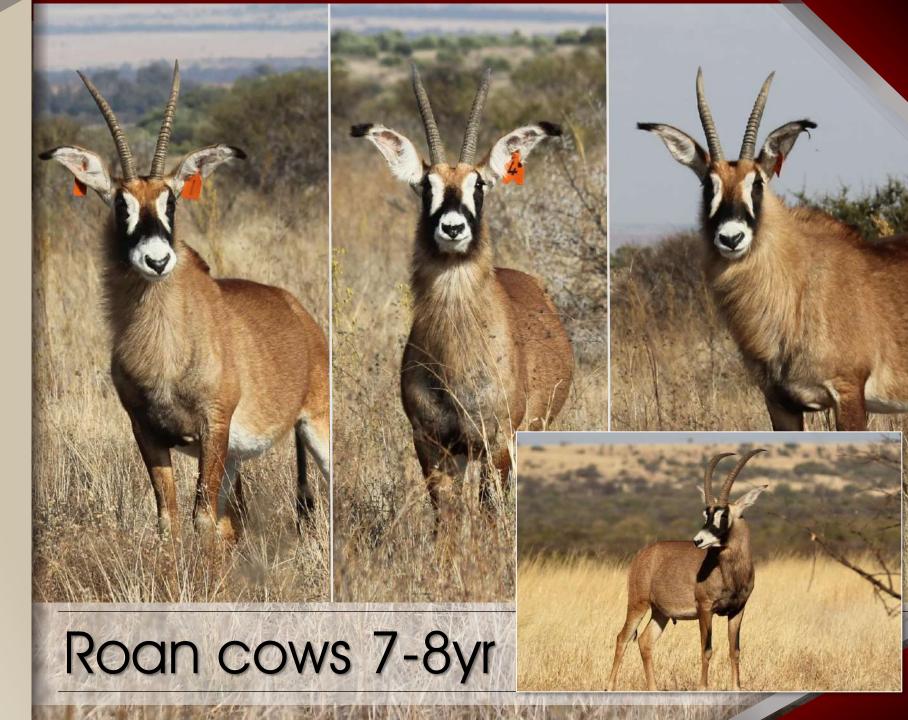

#### Notes:

- 1 Adult bull.
- 4 Young adult cows.
- 2 Sub-adult heifers.

Available week of 18<sup>th</sup> July.

| M | F | Σ |
|---|---|---|
| 0 | 3 | 3 |