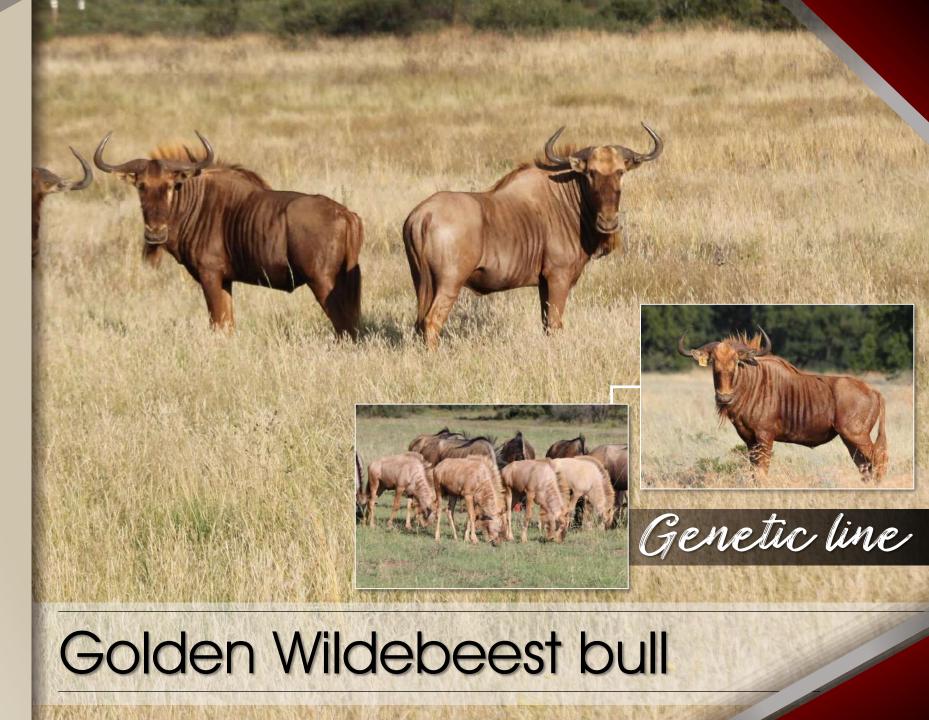

#### Notes:

Young adult bull. Cold adapted. Available week of 18<sup>th</sup> July.

| M | F | Σ |
|---|---|---|
|   | 0 |   |