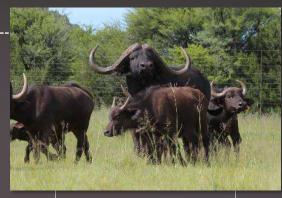

#### Notes:

- 1 Sub-adult bull.
- 1 Sub-adult heifer.
- 4 Young adult cows.
- 1 Young adult cow. Running with King bull.

| M | F | Σ |
|---|---|---|
|   | 6 | 7 |