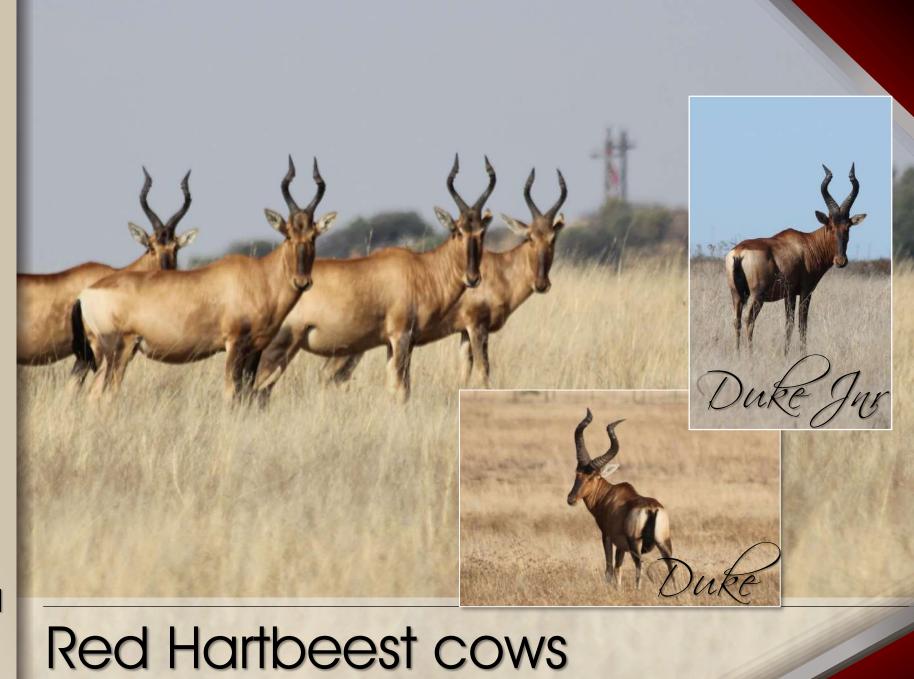

#### Notes:

5 Young adult ewes.
Running with
White Flank ram.
Cold adapted.
Available 18th July.

| M | F | Σ |
|---|---|---|
|   | 1 | 2 |

#### Notes:

5 Young adult ewes. Cold adapted. Available week of 18<sup>th</sup> July.

| M | F | Σ |
|---|---|---|
|   | 6 | 7 |