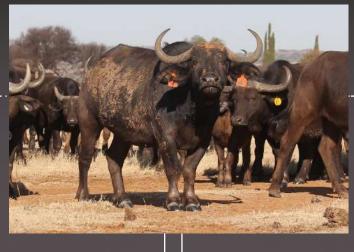

#### Notes:

- 1 Sub-adult bull.
- 1 Sub-adult heifer.
- 4 Young adult cows.
- 1 Young adult cow. Running with King bull.

| M | F | Σ |
|---|---|---|
|   | 6 | 7 |

#### Notes:

- 1 Adult bull.
- 4 Young adult cows.
- 2 Sub-adult heifers.

Available week of 18<sup>th</sup> July.

| M | F | Σ |
|---|---|---|
| 0 | 3 | 3 |