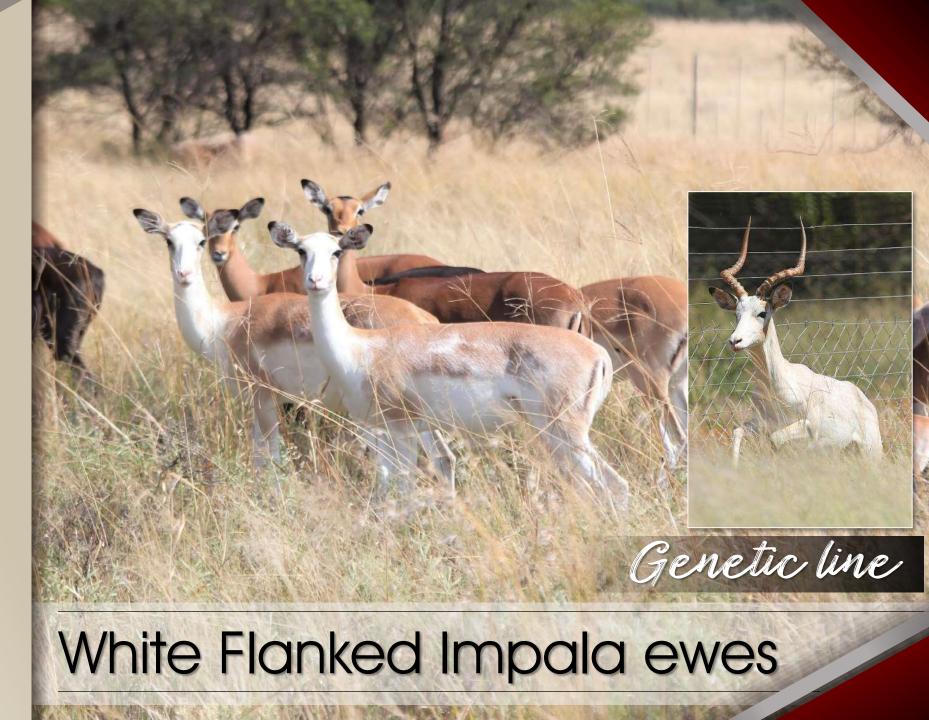

#### Notes:

3 Young adult ewes.
Running with
White Flank ram.
Cold adapted.
Available 18th July.

| M | F | Σ |
|---|---|---|
| 0 | 5 | 5 |

#### Notes:

5 Young adult ewes. Cold adapted. Available week of 18<sup>th</sup> July.

| M | F | Σ |
|---|---|---|
|   | 6 | 7 |