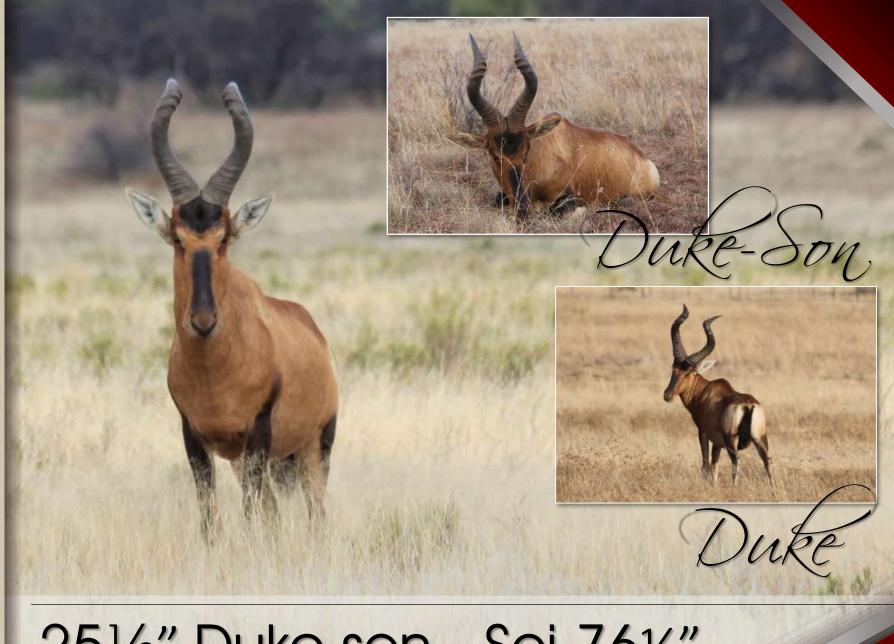

#### Notes:

3 Roan heifers 1yr+ Cold adapted. Available week of 18<sup>th</sup> July.

| M | F | Σ |
|---|---|---|
|   | 0 | 1 |

Left: 253/8"

Right: 251/2"

Base: 12¾"

Tip-Tip: 71/4"

Sci: 761/8"

Age: 3y 6m

251/2" Duke son - Sci 761/8"

| M | F | Σ |
|---|---|---|
| 0 | 4 | 4 |