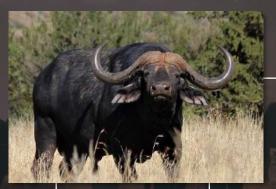

#### Notes:

- 1 Adult bull.
- 4 Young adult cows.
- 2 Sub-adult heifers.

Available week of 18<sup>th</sup> July.

| M | F | Σ |
|---|---|---|
| 0 | 3 | 3 |