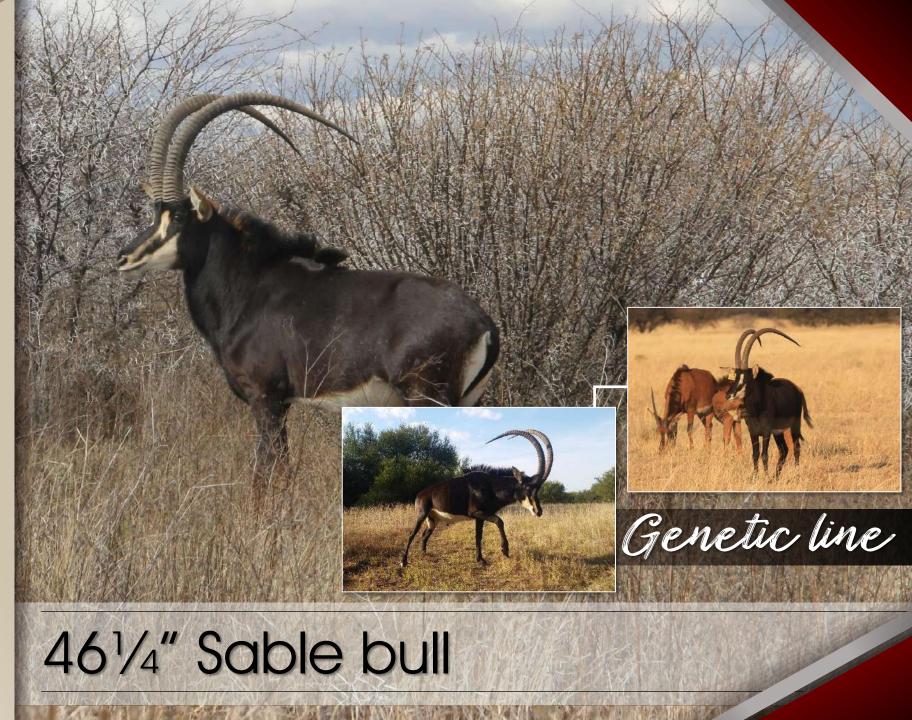

#### Notes:

3 Roan heifers 1yr+ Cold adapted. Available week of 18<sup>th</sup> July.

| M | F | Σ |
|---|---|---|
|   | 0 | 1 |

Left: 253/8"

Right: 251/2"

Base: 12¾"

Tip-Tip: 71/4"

Sci: 761/8"

Age: 3y 6m

251/2" Duke son - Sci 761/8"

| M | F | Σ |
|---|---|---|
| 0 | 4 | 4 |