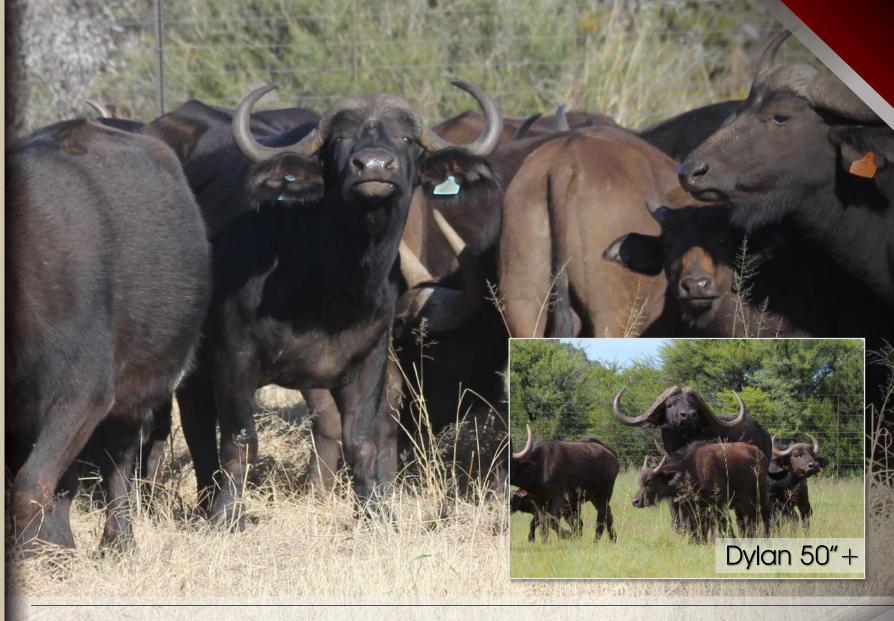

## 47½" Warbing Sci 134%"

Paternal brother Drogo 50"+

Dam: Leoni 34"

Paternal sisters @ 4 yrs age

Sire: Max 45"+

Zuri 51"+

Dylan 50"+

Current Breeding bulls