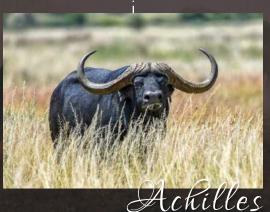

| F | Σ |
|---|---|---|
| 0 | 4 | 4 |

#### Notes:

4 Young adult cows.
Duke daughters.
Running with Duke Jnr II
Available week of
18<sup>th</sup> July.





# M F E Lot 029

### Information

Name – Morbius

Tag — No Tag

Microchip - 7110410B6D

Date of birth - 01-Feb-2016

Age at auction – 6y 5m

Bloodline - Buffalo Ranch

Sire – Max

Dam - Leoni

#### Measurements

 $RW - 47\frac{1}{2}$ "

Boss - 16 \(^8\)"

Tip-Tip - 102"

Sci - 134 <sup>5</sup>/<sub>8</sub>"

Date measured - 13-Jun-2022

Age measured - 6y 4m



## 47½" Warbing Sci 134%"





Paternal brother Drogo 50"+





Dam: Leoni 34"



Paternal sisters @ 4 yrs age





Sire: Max 45"+



Zuri 51"+



Dylan 50"+

Current Breeding bulls







Batista 48"

Recent Breeding bulls



## Proven Buffalo Ranch genetics







Killer









Chevelle



Helani

## Proven Buffalo Ranch genetics





























# | M F Σ Lot 030 0 1 1

### Information

Name - Alice

Tag – Green Alice

Microchip – 4C10591A05

Date of birth - 15-Dec-10

Age at auction – 11y 6m

Bloodline - Buffalo Ranch

Sire - Krokodil 45"+

Dam - Orange 5

In calf to - Zuri 51"+

Pregnancy status – 3 months+

#### Measurements

RW - 39"

Boss - 12"

Tip-Tip - 80"

Sci - 104"

Date measured - 24-Jun-2022

Age measured - 11y 5m



39" Cow in calf to Zuri 51"+

## 39" *Alice* Lot 030



Alice progeny









In calf to Zuri 51"+

Dam: Orange 5



Sire: Krokodil 45"+



# | M | F | Σ | Lot 031 | 0 | 1 | 1

### Information

Name - Mila

Tag - Orange 1

Microchip - 711035595B

Date of birth - 15-Feb-15

Age at auction - 7y 4m

Bloodline - Buffalo Ran