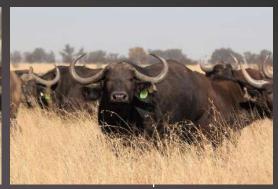

#### Notes:

- 1 Sub-adult bull.
- 1 Sub-adult heifer.
- 4 Young adult cows.
- 1 Young adult cow. Running with King bull.

| M | F | Σ |
|---|---|---|
|   | 6 | 7 |