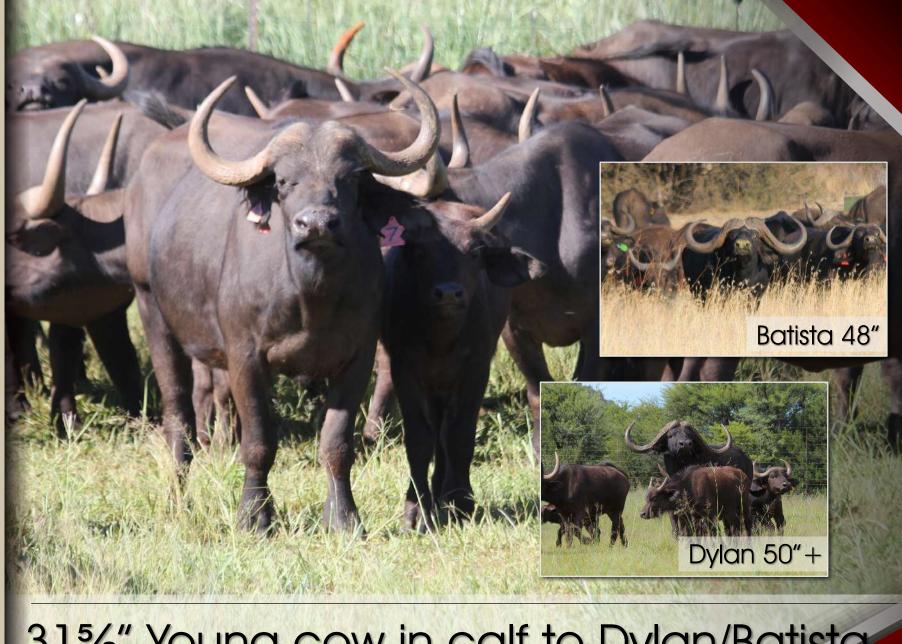

# **Pollics**M F Σ Lot 032 0 1 1

### Information

Name - Follies

Tag - Pink 7

Microchip - 4C4419473F

Date of birth - 28-Feb-17

Age at auction – 5y 4m

Bloodline - Buffalo Ranch

Sire - Max 45"+

Dam - Amelia 32"

In calf to - Batista/Dylan 50"+

Pregnancy status – 6 months+

### Measurements

RW - 31%"

Boss - 10"

Tip-Tip -72"

Sci - 92"

Date measured - 24-Jun-2022

Age measured – 5y 3m

31%" Young cow in calf to Dylan/Batista

## 315/8" Pollics Lot 032

Paternal Brother & Sisters

Sire: Max 45"+

In calf to Batista 48"

OR |

In calf to Dylan 50"+