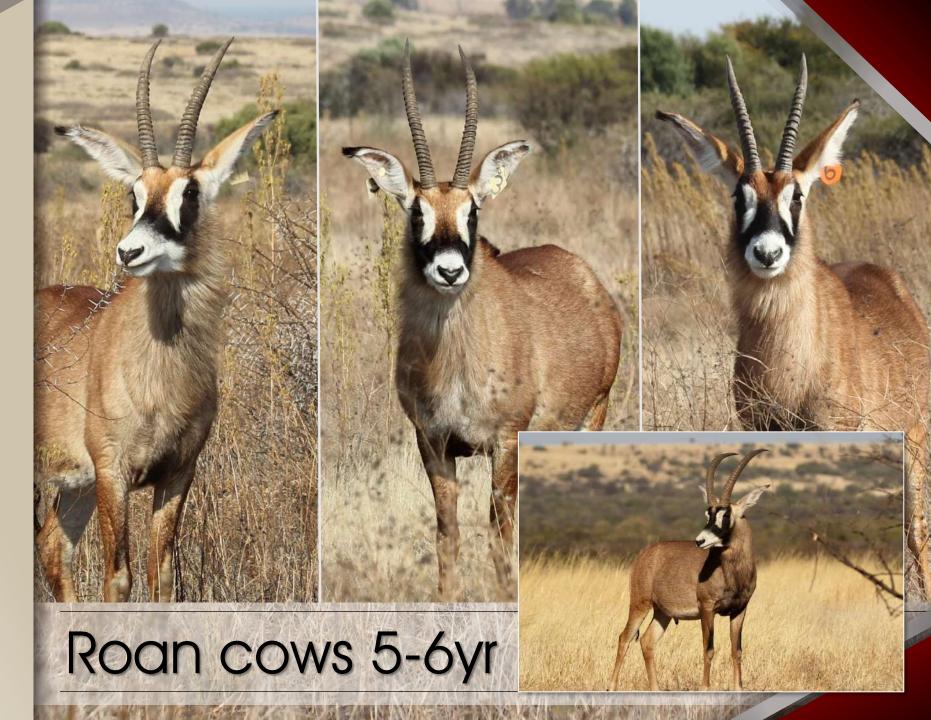

#### Notes:

- 1 Adult bull.
- 4 Young adult cows.
- 2 Sub-adult heifers.

Available week of 18<sup>th</sup> July.

| M | F | Σ |
|---|---|---|
| 0 | 3 | 3 |