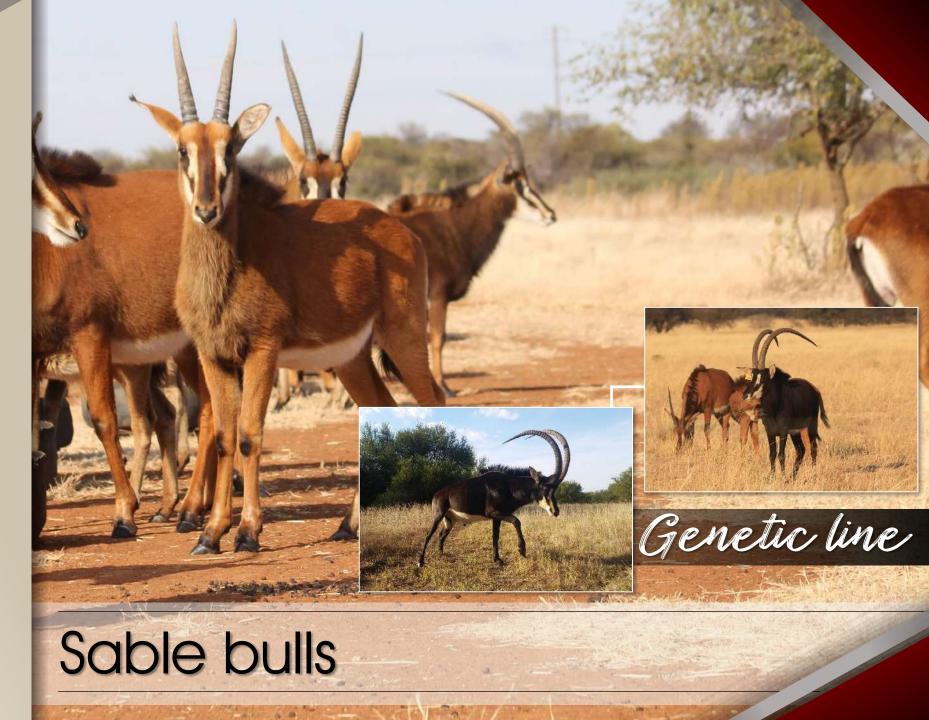

#### Notes:

2 Young adult bulls. Cold adapted. Available week of 18<sup>th</sup> July.

| M | F | Σ |
|---|---|---|
| 3 | 0 | 3 |