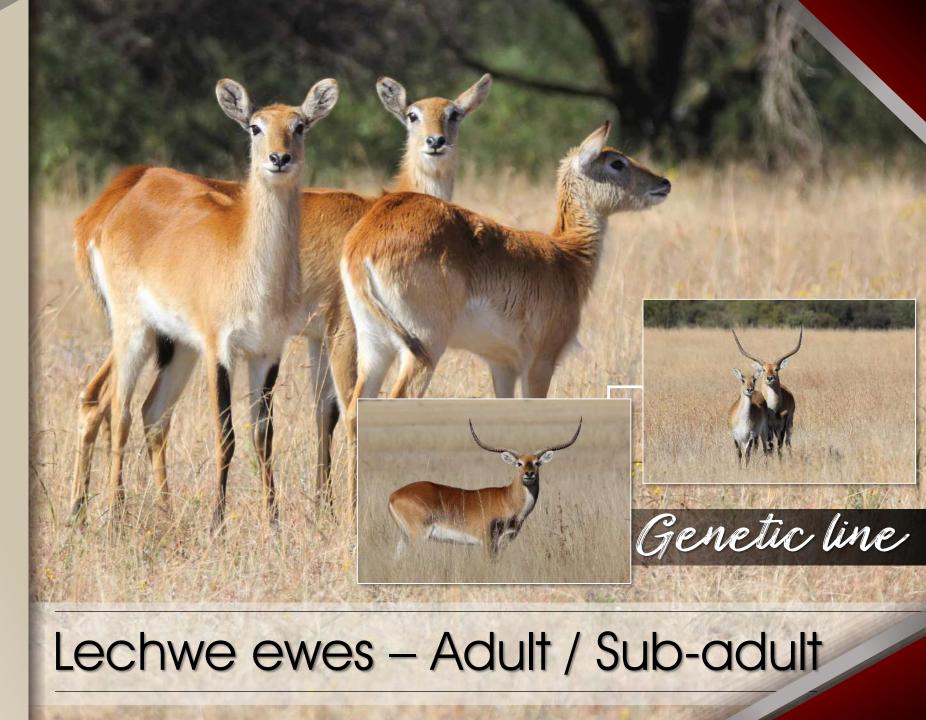

#### Notes:

3 Adult ewes.

2 Sub-adult ewes. Available week of 18<sup>th</sup> July.

| M | F | Σ |
|---|---|---|
| 0 | 5 | 5 |

#### Notes:

3 Adult ewes.

2 Sub-adult ewes. Available week of 18<sup>th</sup> July.

| M | F | Σ |
|---|---|---|
| 0 | 0 | 5 |