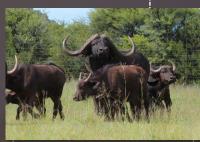

# 

### Information

Name – Scarlet

Tag – Orange 7

Microchip - 4C43774037

Date of birth - 08-Mar-18

Age at auction - 4y 4m

Bloodline - Buffalo Ranch

Sire - Caesar 46"+

Dam - Sally 30"+

In calf to - Batista/Dylan 50"+

Pregnancy status – 7 months+

#### Measurements

RW - 27%"

Boss -7"

Tip-Tip -62"

Sci - 76"

Date measured - 24-Jun-2022

Age measured – 4y 3m

## 27½" Corld Lot 038

In calf to Batista 48"

OR

Sire: Caesar 46"+

Dam: Sally 30"+