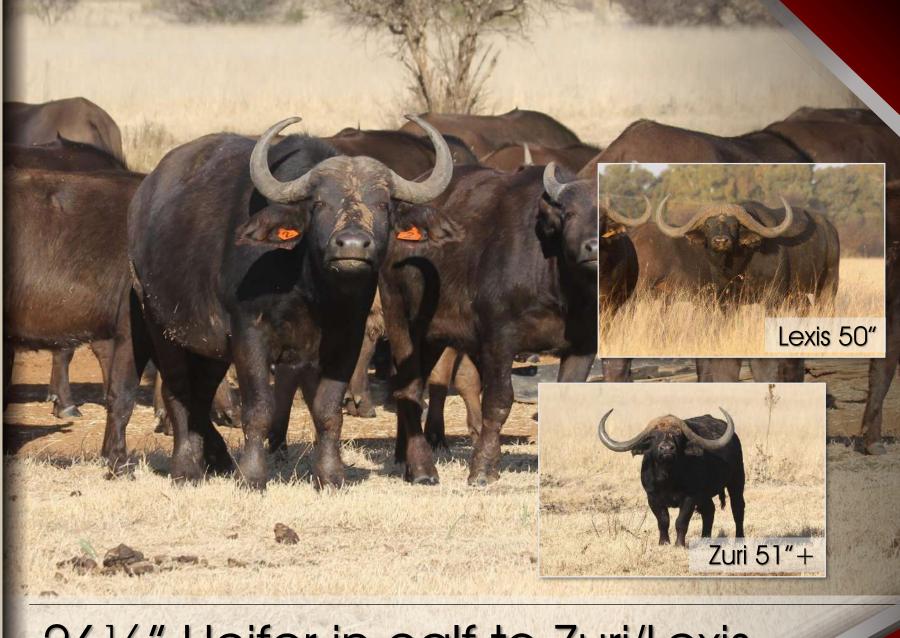

Dam - Palesa 40"+

In calf to - Lexis/Zuri 51"+

Pregnancy status – 7 months+

#### Measurements

RW - 29%

Boss - 10"

Tip-Tip - 70½"

Sci - 90½"

Date measured - 24-Jun-2022

Age measured – 4y 5m

29%" Heifer in calf to Zuri/Lexis

## Lot 035

In calf to Lexis 49%"

Sire: Maximus 45"+

Dam: Palesa 40"+

Grandsire: Killer

Granddam: Lady 38"+