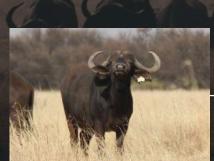

#### Notes:

- 1 Adult bull.
- 4 Young adult cows.
- 2 Sub-adult heifers.

Available week of 18<sup>th</sup> July.

| M | F | Σ |
|---|---|---|
| 0 | 3 | 3 |