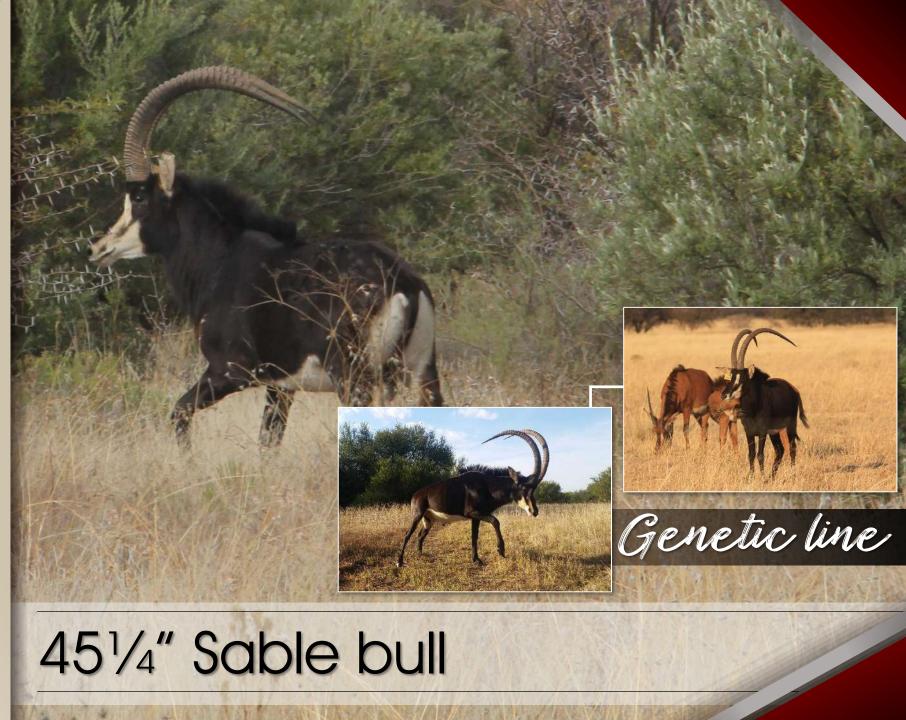

#### Notes:

No measurements.
Estimate 44"+
One horn slightly shorter.
Available week of
18th July.

| M | F | Σ |
|---|---|---|
| 2 | 0 | 2 |