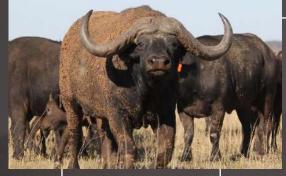

#### Notes:

- 1 Adult bull.
- 4 Young adult cows.
- 2 Sub-adult heifers.

Available week of 18<sup>th</sup> July.

| M | F | Σ |
|---|---|---|
| 0 | 3 | 3 |