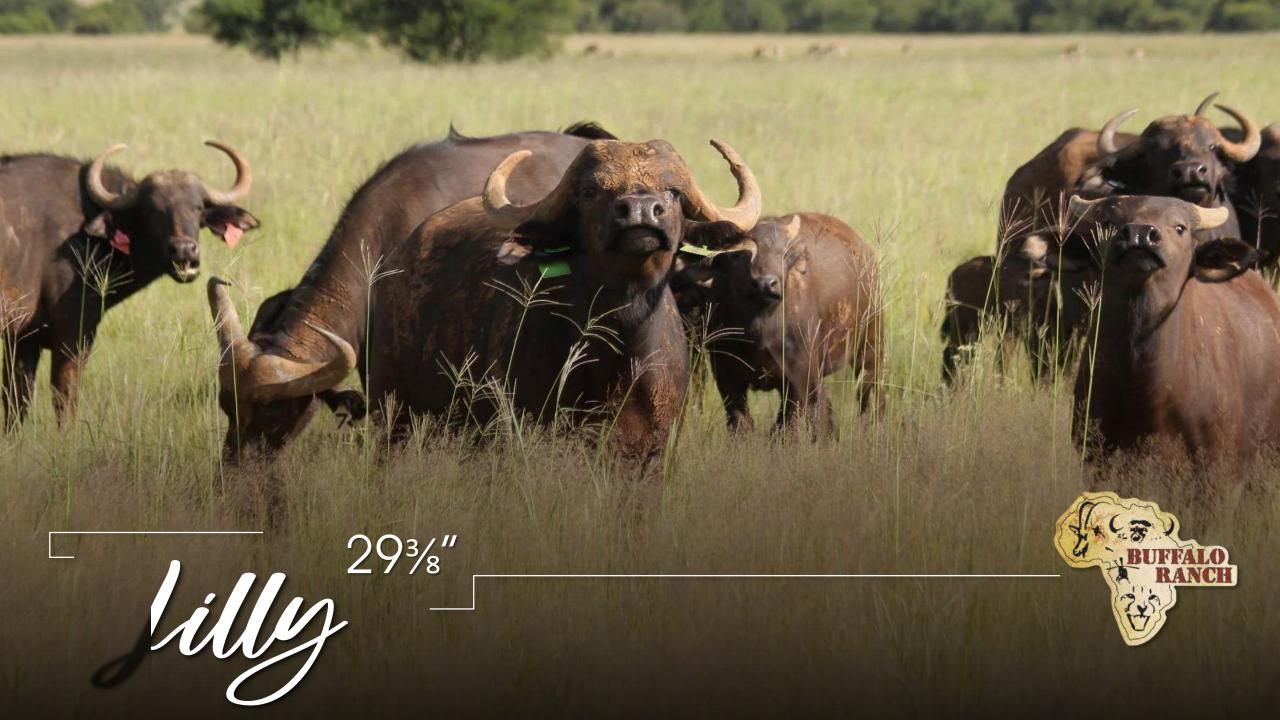

### Information

Name - Lilly

Tag - Green 1

Microchip – 4C4412214F

Date of birth - 09-Jan-18

Age at auction – 4y 5m

Bloodline - Buffalo Ranch

Sire - Maximus 45"+

Dam - Palesa 40"+

In calf to - Lexis/Zuri 51"+

Pregnancy status – 7 months+

#### Measurements

RW - 29%

Boss - 10"

Tip-Tip - 70½"

Sci - 90½"

Date measured - 24-Jun-2022

Age measured – 4y 5m

29%" Heifer in calf to Zuri/Lexis

## Lot 035

In calf to Lexis 49%"

Sire: Maximus 45"+

Dam: Palesa 40"+

Grandsire: Killer

Granddam: Lady 38"+