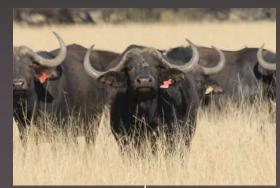

## 47½" Warbing Sci 134%"

Paternal brother Drogo 50"+

Dam: Leoni 34"

Paternal sisters @ 4 yrs age

Sire: Max 45"+

Zuri 51"+

Dylan 50"+

Current Breeding bulls