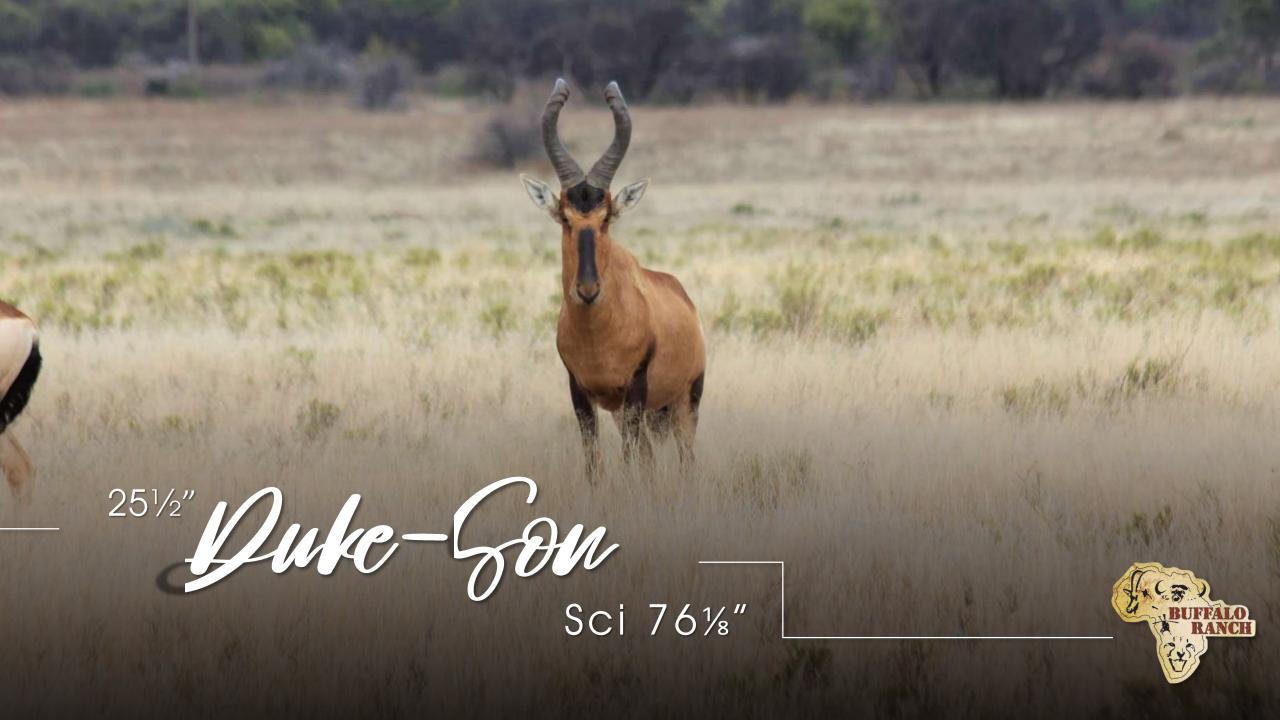

#### Notes:

3 Roan heifers 1yr+ Cold adapted. Available week of 18<sup>th</sup> July.

| M | F | Σ |
|---|---|---|
|   | 0 | 1 |

Left: 253/8"

Right: 251/2"

Base: 12¾"

Tip-Tip: 71/4"

Sci: 761/8"

Age: 3y 6m

251/2" Duke son - Sci 761/8"

| M | F | Σ |
|---|---|---|
| 0 | 4 | 4 |