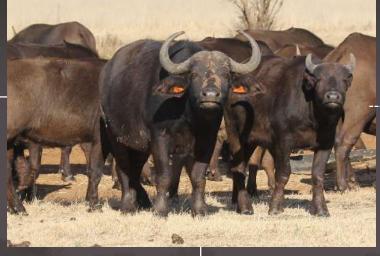

#### Notes:

- 1 Sub-adult bull.
- 1 Sub-adult heifer.
- 4 Young adult cows.
- 1 Young adult cow. Running with King bull.

| M | F | Σ |
|---|---|---|
|   | 6 | 7 |