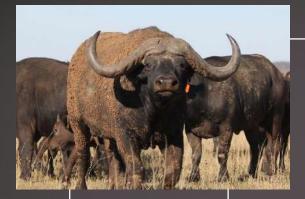

#### Notes:

- 1 Sub-adult bull.
- 1 Sub-adult heifer.
- 4 Young adult cows.
- 1 Young adult cow. Running with King bull.

| M | F | Σ |
|---|---|---|
|   | 6 | 7 |