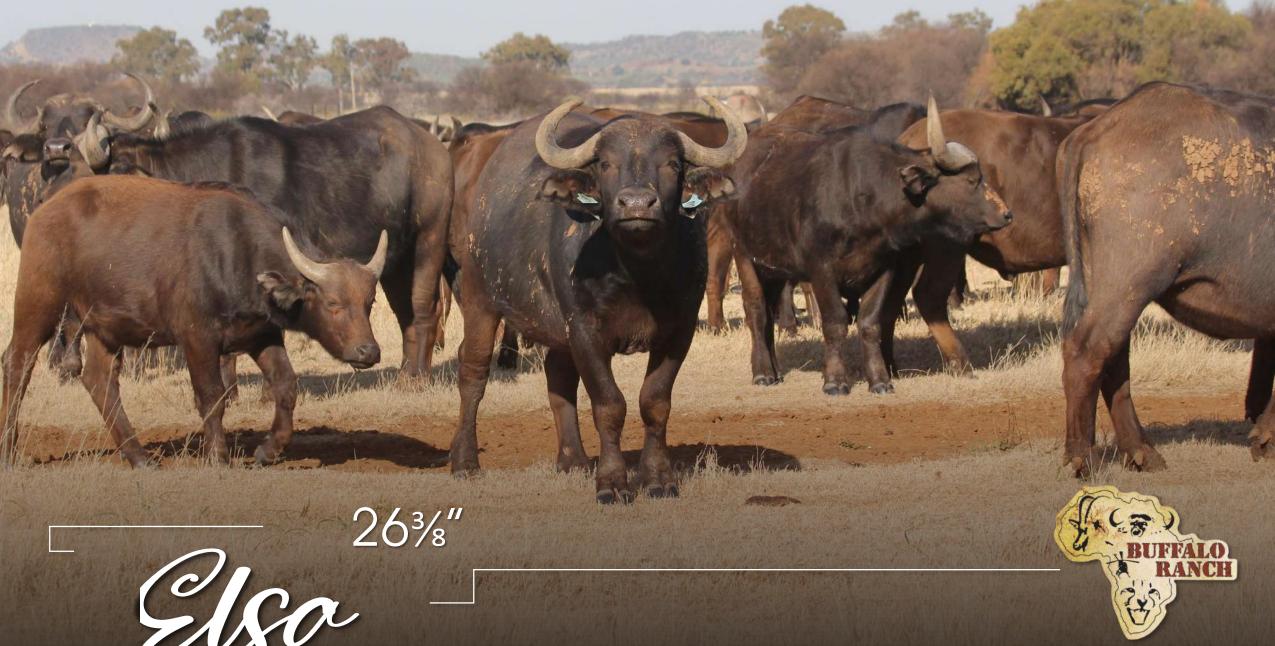

4/2022 - Female

In calf to Dylan 50"+

Elso

# **Elso**M F Σ Lot 039 0 1 1

### Information

Name - Elsa

Tag - Blue 3

Microchip - 4C440D0431

Date of birth - 21-Mar-18

Age at auction – 4y 3m

Bloodline - Buffalo Ranch

Sire - Maximus 45"+

Dam - Sofia 36"+

In calf to - Lexis/Zuri 51"+

Pregnancy status – 8 months+

#### Measurements

RW - 26%"

Boss - 8"

Tip-Tip - 58¾"

 $Sci - 74\frac{3}{4}$ "

Date measured - 24-Jun-2022

Age measured – 4y 3m

26%" Heifer in calf to Zuri/Lexis

# 

Dam: Sofia 36"+

Sire: Maximus 45"+

In calf to Lexis 49%"

In calf to Zuri 50½"

Grandsire: Kalahari

Granddam: Kalahari