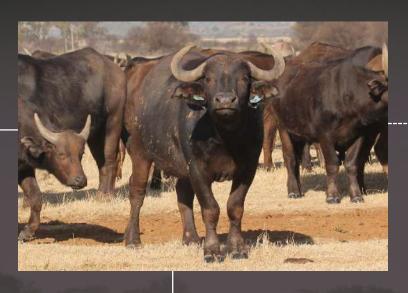

#### Notes:

- 1 Adult bull.
- 4 Young adult cows.
- 2 Sub-adult heifers.

Available week of 18<sup>th</sup> July.

| M | F | Σ |
|---|---|---|
| 0 | 3 | 3 |