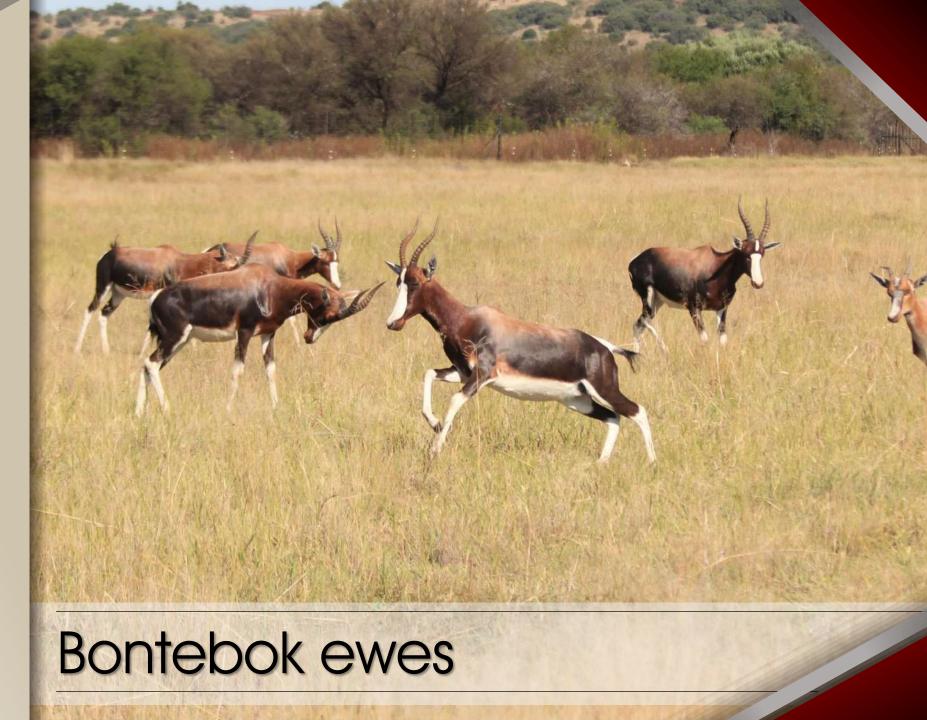

#### Notes:

3 Adult ewes.

2 Sub-adult ewes. Available week of 18<sup>th</sup> July.

| M | F | Σ |
|---|---|---|
| 0 | 5 | 5 |