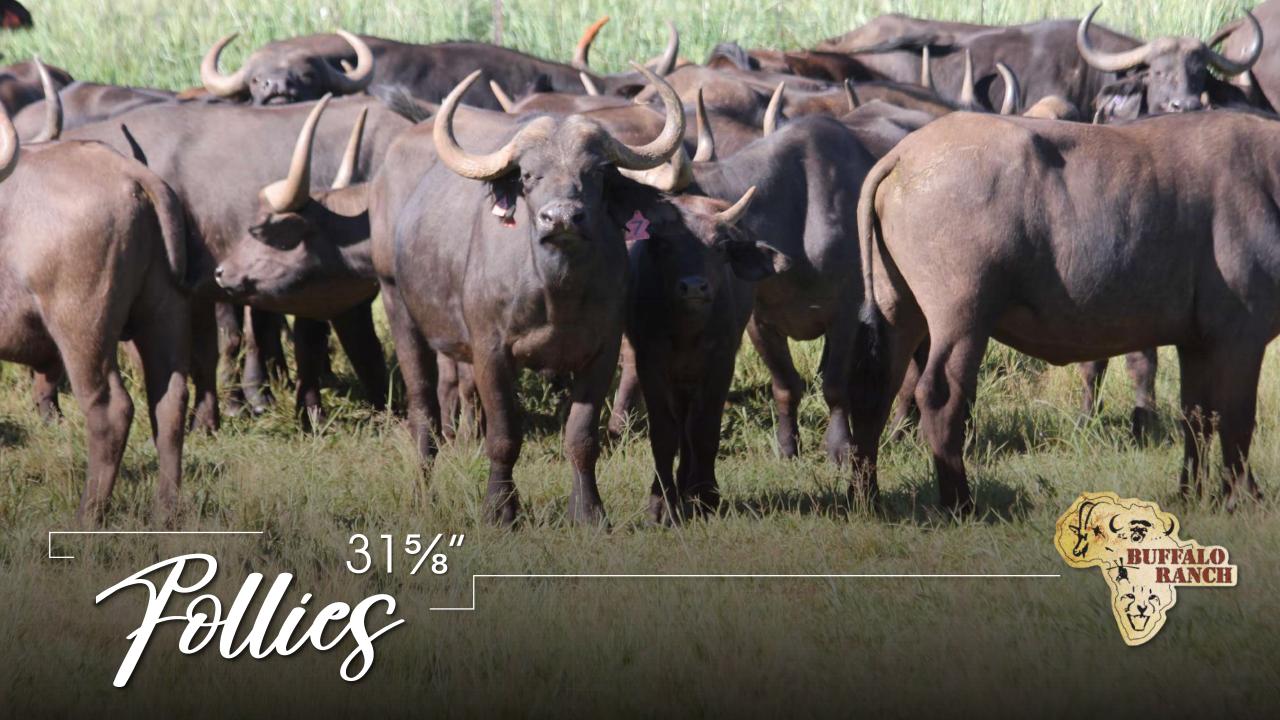

# **Pollics**M F Σ Lot 032 0 1 1

### Information

Name - Follies

Tag - Pink 7

Microchip - 4C4419473F

Date of birth - 28-Feb-17

Age at auction – 5y 4m

Bloodline - Buffalo Ranch

Sire - Max 45"+

Dam - Amelia 32"

In calf to - Batista/Dylan 50"+

Pregnancy status – 6 months+

### Measurements

RW - 31%"

Boss - 10"

Tip-Tip -72"

Sci - 92"

Date measured - 24-Jun-2022

Age measured – 5y 3m

31%" Young cow in calf to Dylan/Batista

## 315/8" Pollics Lot 032

Paternal Brother & Sisters

Sire: Max 45"+

In calf to Batista 48"

OR |

In calf to Dylan 50"+