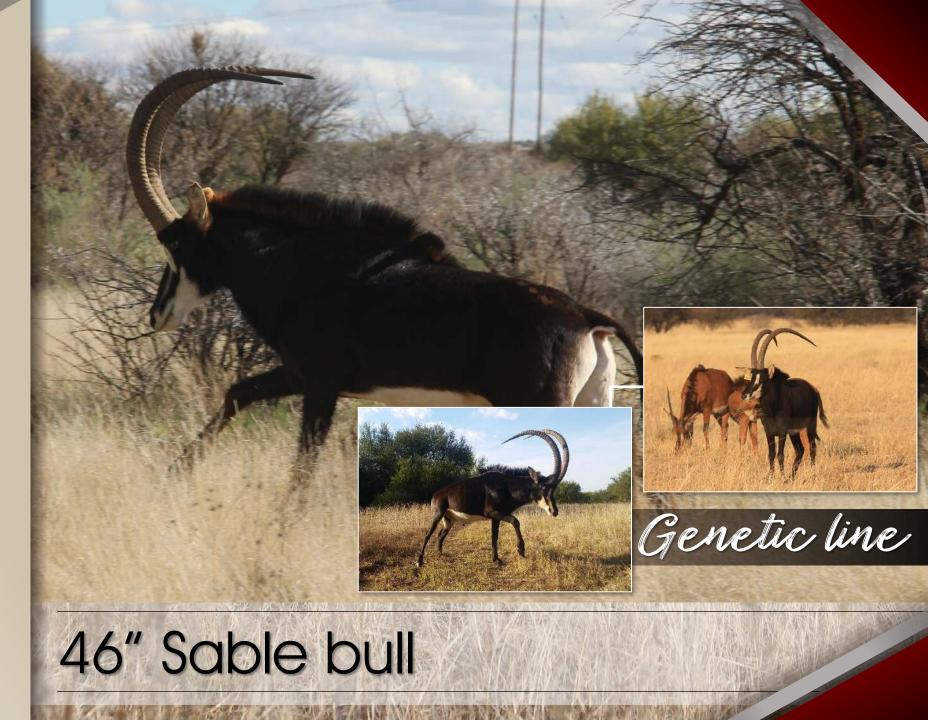

#### Notes:

3 Roan heifers 1yr+ Cold adapted. Available week of 18<sup>th</sup> July.

| M | F | Σ |
|---|---|---|
|   | 0 | 1 |

Left: 253/8"

Right: 251/2"

Base: 12¾"

Tip-Tip: 71/4"

Sci: 761/8"

Age: 3y 6m

251/2" Duke son - Sci 761/8"

| M | F | Σ |
|---|---|---|
| 0 | 4 | 4 |