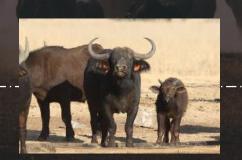

#### Notes:

1 Adult cow.

1 Young adult cow. Running with King bull. Available week of 18<sup>th</sup> July.

| M | F | Σ |
|---|---|---|
| 0 | 5 | 5 |