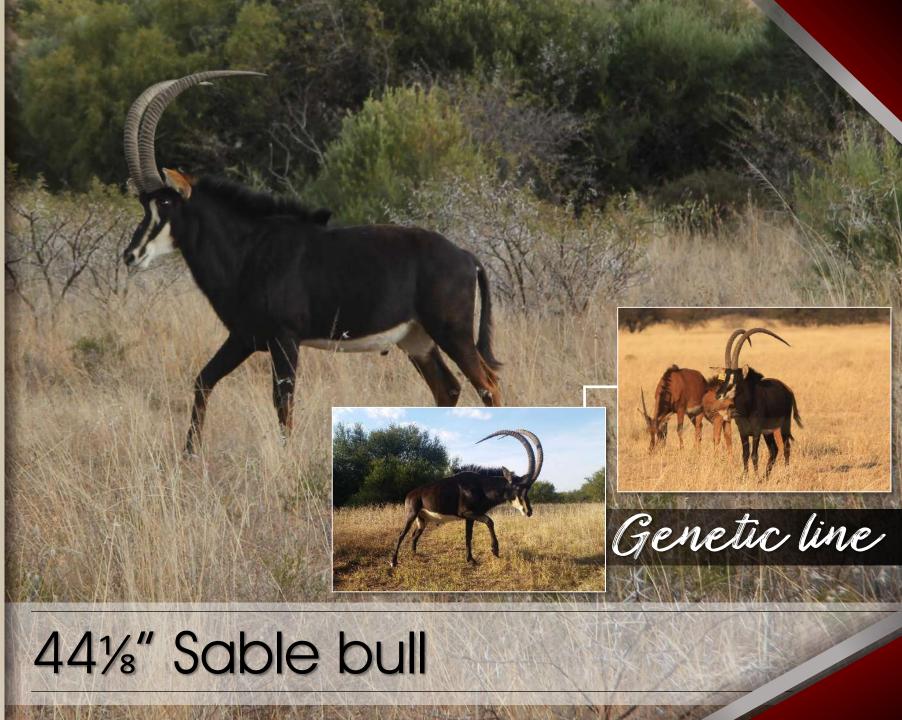

#### Notes:

No measurements.
Estimate 44"+
One horn slightly shorter.
Available week of
18th July.

| M | F | Σ |
|---|---|---|
| 2 | 0 | 2 |