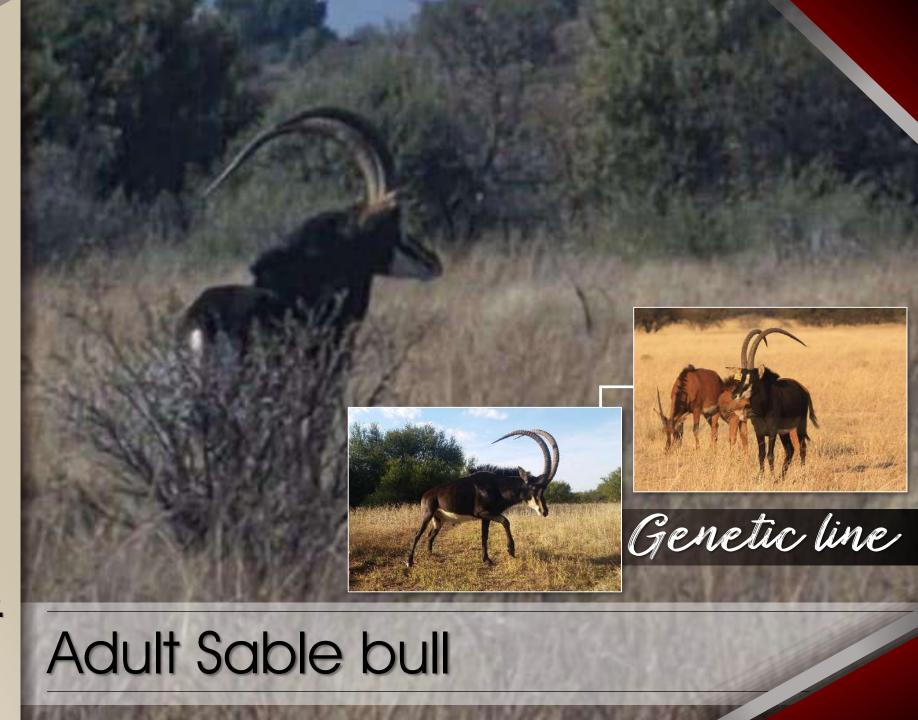

#### Notes:

Young adult bull. Cold adapted. Available week of 18<sup>th</sup> July.

| M | F | Σ |
|---|---|---|
|   | 0 |   |