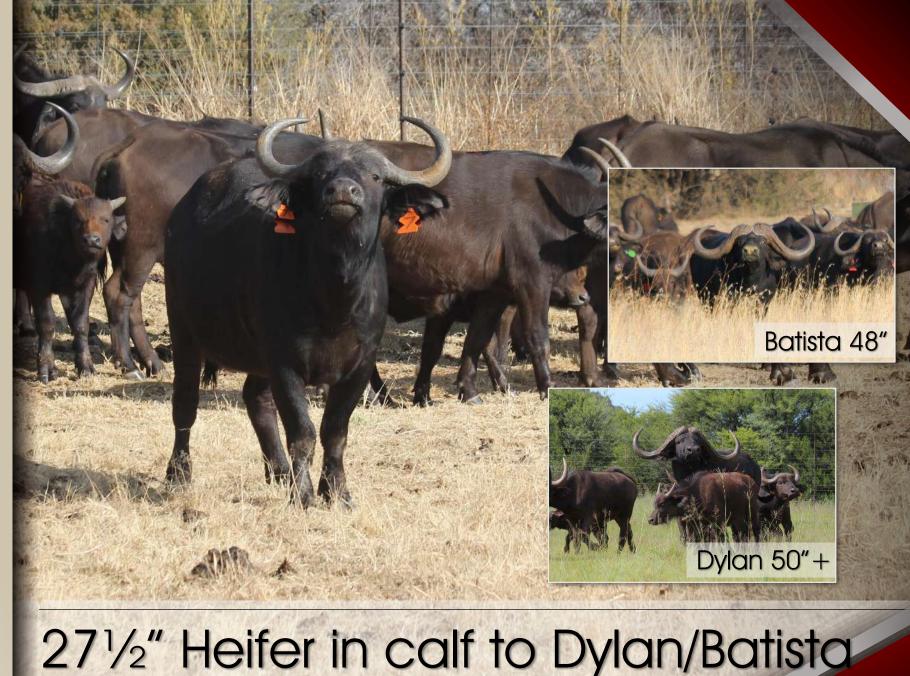

## 27½" Corld Lot 038

In calf to Batista 48"

OR

Sire: Caesar 46"+

Dam: Sally 30"+

### Sally Calving Stats

2/2015 - Female

1/2016 - Female

3/2017 - Female

3/2018 - Female

2/2019 - Female

2/2020 - Female

3/2021 - Male

4/2022 - Female

In calf to Dylan 50"+

Elso