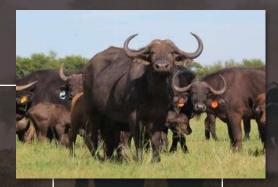

#### Notes:

- 1 Sub-adult bull.
- 1 Sub-adult heifer.
- 4 Young adult cows.
- 1 Young adult cow. Running with King bull.

| M | F | Σ |
|---|---|---|
|   | 6 | 7 |

#### Notes:

- 1 Adult bull.
- 4 Young adult cows.
- 2 Sub-adult heifers.

Available week of 18<sup>th</sup> July.

| M | F | Σ |
|---|---|---|
| 0 | 3 | 3 |