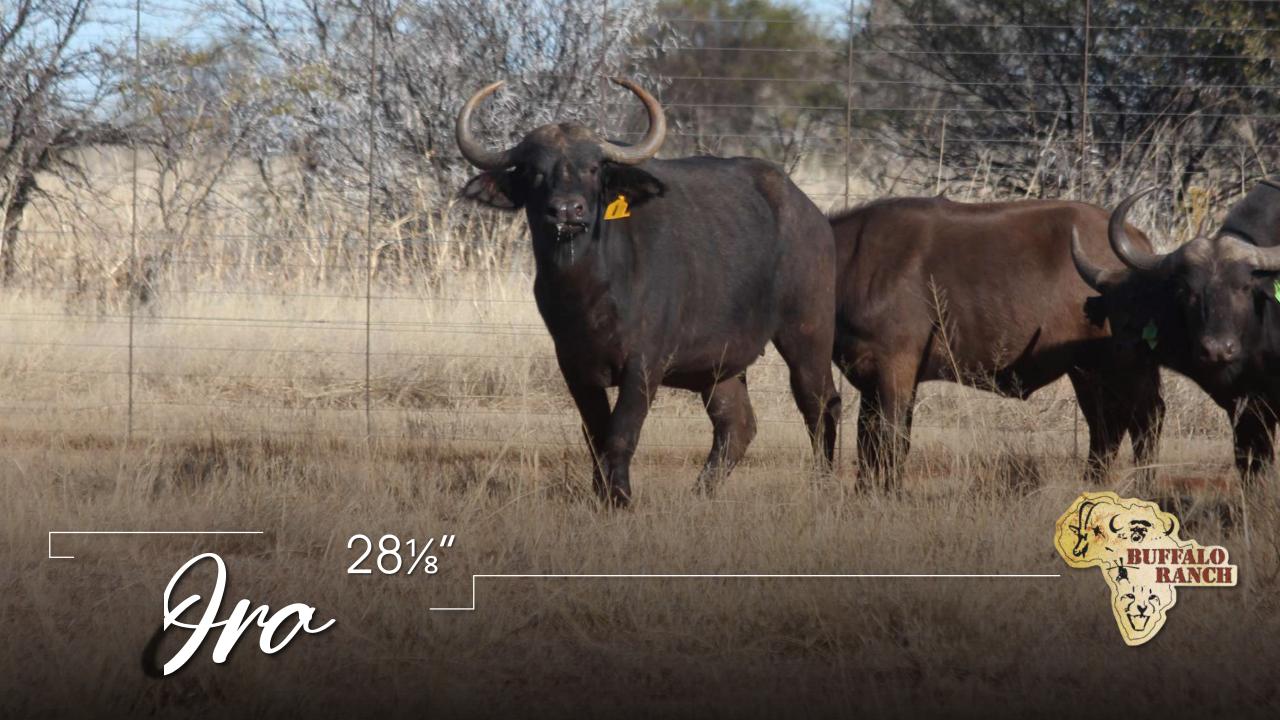

### Information

Name - Ora

Tag – Yellow 1

Microchip - 4C461B3026

Date of birth - 02-Apr-17

Age at auction – 5y 3m

Bloodline - Ukujabula/Buff Rnch

Sire - Caesar 46"+

### Measurements

 $RW - 28\frac{1}{8}$ "

Boss -7"

Tip-Tip - 65¾"

 $Sci - 79\frac{3}{4}$ "

Date measured - 24-Jun-2022

Age measured – 5y 2m

## HO Lot 037

In calf to Batista 48"

Sire: Caesar 46"+

Dam: Elsie 34"+

In calf to Dylan 50"+