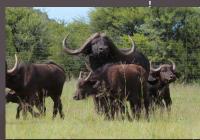

{4}$ "

Boss - 9"

Tip-Tip - 673/4"

Sci - 85¾"

Date measured - 24-Jun-2022

Age measured - 7y 2m



313/4" Cow in calf to Dylan 50"+

# 313/4" **Fino** Lot 033



Paternal Sisters







Sire: Drop 45"+



In calf to Dylan 50"+



Dam: RG4 32"+



# **Darco**M F Σ Lot 034 0 1 1

### Information

Name - Dorea

Tag - Red 5

Microchip – 4C4406646F

Date of birth - 02-Apr-17

Age at auction – 5y 3m

Bloodline - Ukujabula/Buff Rnch

Sire - Caesar 46"+

Dam - Bonnie 33¾"

In calf to - Batista/Dylan 50"+

Pregnancy status – 7 months+

### Measurements

RW - 30''

Boss -9"

Tip-Tip - 6834"

 $Sci - 86\frac{3}{4}$ "

Date measured - 24-Jun-2022

Age measured - 5y 2m



30" Young Cow in calf to Dylan/Batista

## 30" Derco Lot 034







In calf to Batista 48"



Sire: Big Mac



Dam: Bonnie 33¾"



In calf to Dylan 50"+



# Σ Lot 035

### Information

Name - Lilly

Tag - Green 1

Microchip – 4C4412214F

Date of birth - 09-Jan-18

Age at auction – 4y 5m

Bloodline - Buffalo Ranch

Sire - Maximus 45"+

Dam - Palesa 40"+

In calf to - Lexis/Zuri 51"+

Pregnancy status – 7 months+

#### Measurements

RW - 29%

Boss - 10"

Tip-Tip - 70½"

Sci - 90½"

Date measured - 24-Jun-2022

Age measured – 4y 5m



29%" Heifer in calf to Zuri/Lexis

## Lot 035







In calf to Lexis 49%"



Sire: Maximus 45"+



Dam: Palesa 40"+





Grandsire: Killer



Granddam: Lady 38"+



# | M | F | Σ | Lot 036 | 0 | 1 | 1

### Information

Name - Adina

Tag – Green 3

Microchip - 4C44143079

Date of birth - 11-Mar-17

Age at auction – 5y 3m

Bloodline - Buffalo Ranch

Sire - Caesar 46"+

Dam - Sally 30"

Ru