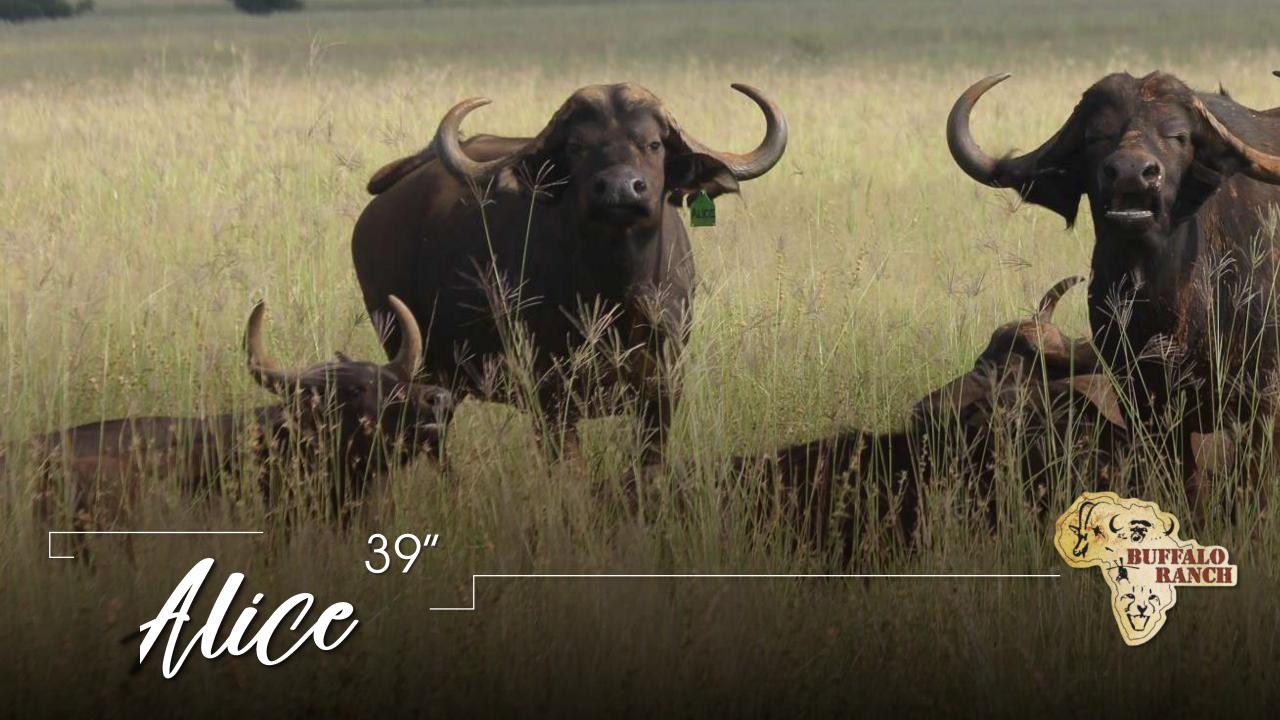

### Information

Name - Alice

Tag – Green Alice

Microchip – 4C10591A05

Date of birth - 15-Dec-10

Age at auction – 11y 6m

Bloodline - Buffalo Ranch

Sire - Krokodil 45"+

#### Measurements

RW - 39"

Boss - 12"

Tip-Tip - 80"

Sci - 104"

Date measured - 24-Jun-2022

Age measured - 11y 5m

39" Cow in calf to Zuri 51"+

## 39" *Alice* Lot 030

Alice progeny

In calf to Zuri 51"+

Dam: Orange 5

Sire: Krokodil 45"+