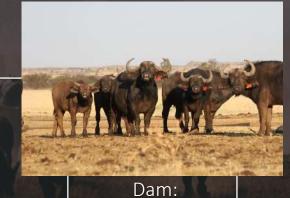

#### Notes:

- 1 Sub-adult bull.
- 1 Sub-adult heifer.
- 4 Young adult cows.
- 1 Young adult cow. Running with King bull.

| M | F | Σ |
|---|---|---|
|   | 6 | 7 |