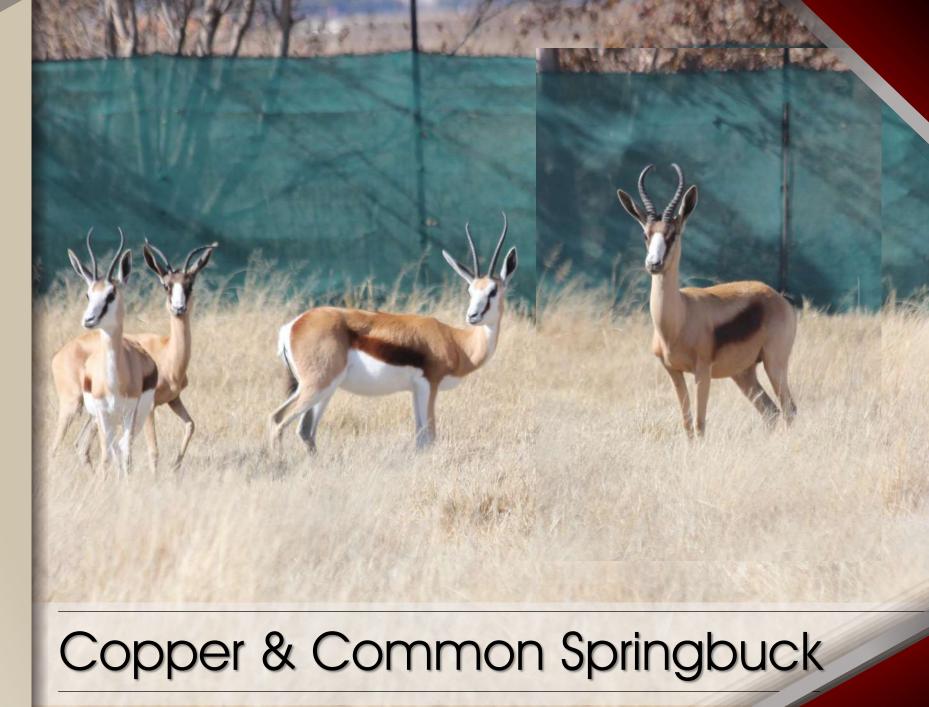

#### Notes:

- 1 Copper ram.
- 1 Copper ewe.
- 3 Common ewes. Small camp.

| M | F | Σ |
|---|---|---|
| 0 | 5 | 5 |