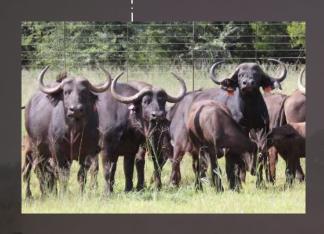

– 6 months+

### Measurements

RW - 31%"

Boss - 10"

Tip-Tip -72"

Sci - 92"

Date measured - 24-Jun-2022

Age measured – 5y 3m



31%" Young cow in calf to Dylan/Batista

## 315/8" Pollics Lot 032

Paternal Brother & Sisters











Sire: Max 45"+





In calf to Batista 48"

OR |



In calf to Dylan 50"+





# Fibuo M F Σ Lot 033 0 1 1

### Information

Name - Fiona

Tag - Blue 2

Microchip – 4C47773F24

Date of birth - 02-May-15

Age at auction - 7y 2m

Bloodline - Buffalo Ranch

Sire - Drop 45"+

Dam - RG4 32"

In calf to - Dylan 50"+

Pregnancy status – 4 months+

#### Measurements

 $RW - 31\frac{3}{4}$ "

Boss - 9"

Tip-Tip - 673/4"

Sci - 85¾"

Date measured - 24-Jun-2022

Age measured - 7y 2m



313/4" Cow in calf to Dylan 50"+

# 313/4" **Fino** Lot 033



Paternal Sisters







Sire: Drop 45"+



In calf to Dylan 50"+



Dam: RG4 32"+



# **Darco**M F Σ Lot 034 0 1 1

### Information

Name - Dorea

Tag - Red 5

Microchip – 4C4406646F

Date of birth - 02-Apr-17

Age at auction – 5y 3m

Bloodline - Ukujabula/Buff Rnch

Sire - Caesar 46"+

Dam - Bonnie 33¾"

In calf to - Batista/Dylan 50"+

Pregnancy status – 7 months+

### Measurements

RW - 30''

Boss -9"

Tip-Tip - 6834"

 $Sci - 86\frac{3}{4}$ "

Date measured - 24-Jun-2022

Age measured - 5y 2m



30" Young Cow in calf to Dylan/Batista

## 30" Derco Lot 034







In calf to Batista 48"



Sire: Big Mac



Dam: Bonnie 33¾"



In calf to Dylan 50"+



# Σ Lot 035

### Information

Name - Lilly

Tag - Green 1

Microchip – 4C4412214F

Date of birth - 09-Jan-18

Age at auction – 4y 5m

Bloodline - Buffalo Ra