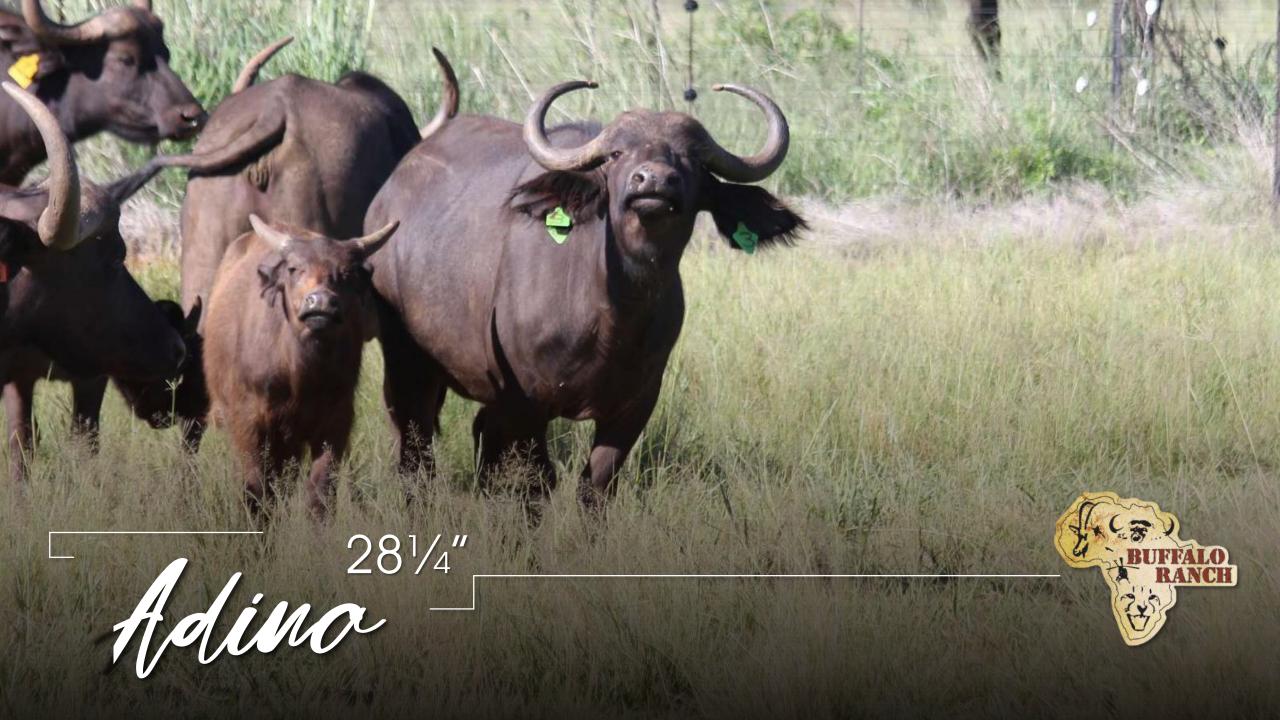

### Information

Name - Adina

Tag – Green 3

Microchip - 4C44143079

Date of birth - 11-Mar-17

Age at auction – 5y 3m

Bloodline - Buffalo Ranch

Sire - Caesar 46"+

Dam - Sally 30"

Running with - Dylan 50"+

Pregnancy status – Open

### Measurements

 $RW - 28\frac{1}{4}$ "

Boss - 7½"

Tip-Tip - 67½"

Sci - 82½"

Date measured - 24-Jun-2022

Age measured – 5y 3m

281/4" Young running with Dylan 50"+

# 281/4" Adimo Lot 036

Running with Dylan 50"+

Sire: Caesar 46"+

Dam: Sally 30"+