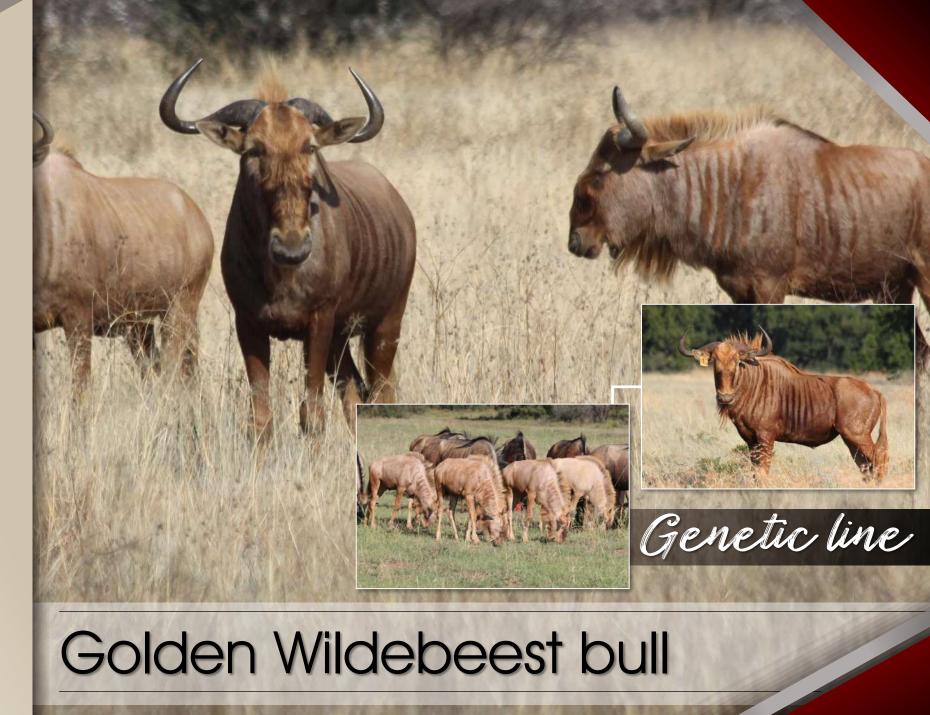

#### Notes:

Young adult bull. Cold adapted. Available week of 18<sup>th</sup> July.

| M | F | Σ |
|---|---|---|
|   | 0 |   |