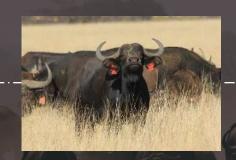

#### Notes:

- 1 Adult bull.
- 4 Young adult cows.
- 2 Sub-adult heifers.

Available week of 18<sup>th</sup> July.

| M | F | Σ |
|---|---|---|
| 0 | 3 | 3 |