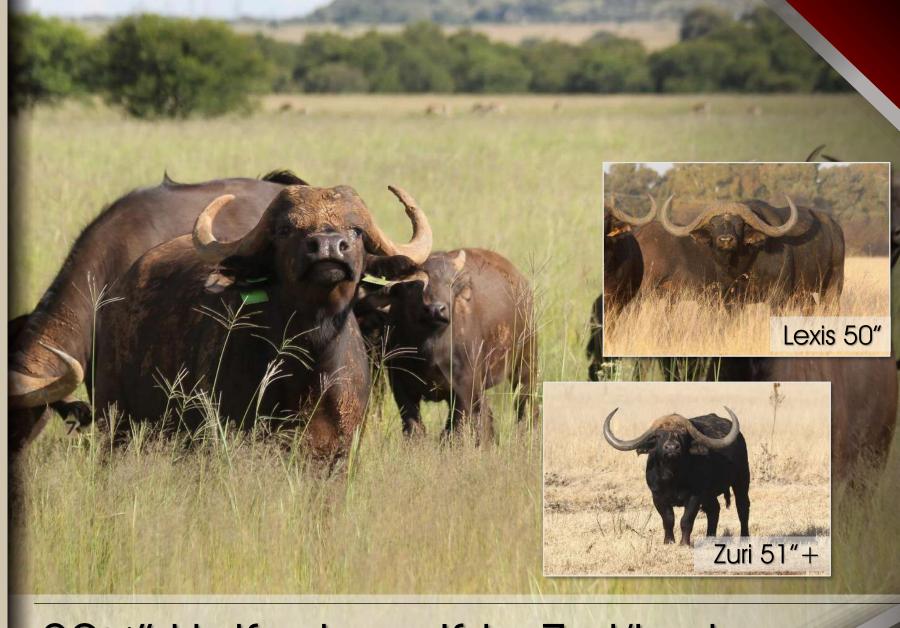

## 47½" Warbing Sci 134%"

Paternal brother Drogo 50"+

Dam: Leoni 34"

Paternal sisters @ 4 yrs age

Sire: Max 45"+

Zuri 51"+

Dylan 50"+

Current Breeding bulls