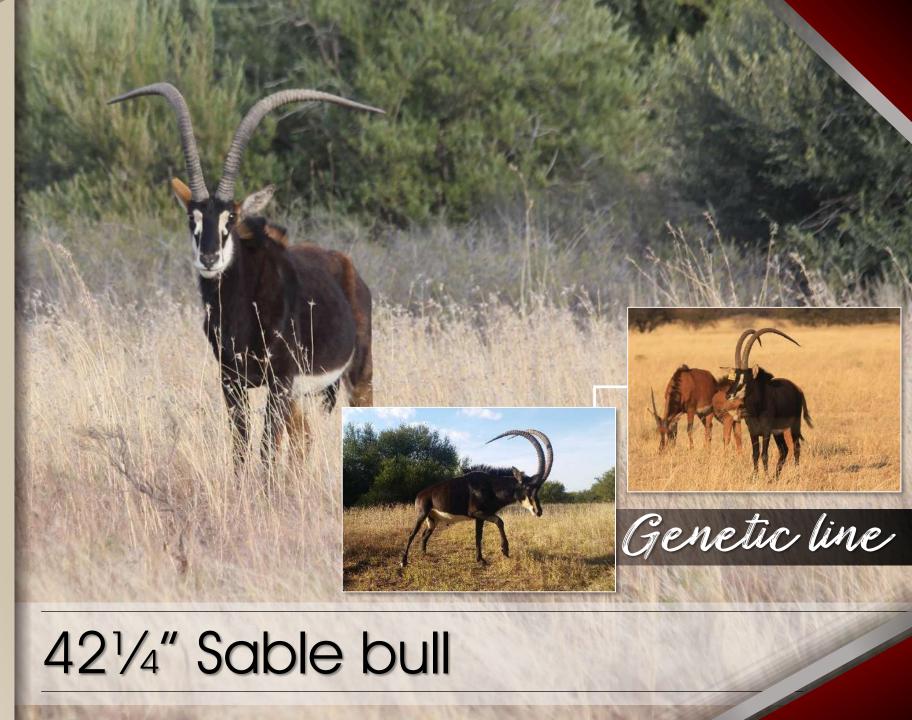

#### Notes:

No measurements.
Estimate 44"+
One horn slightly shorter.
Available week of
18th July.

| M | F | Σ |
|---|---|---|
| 2 | 0 | 2 |