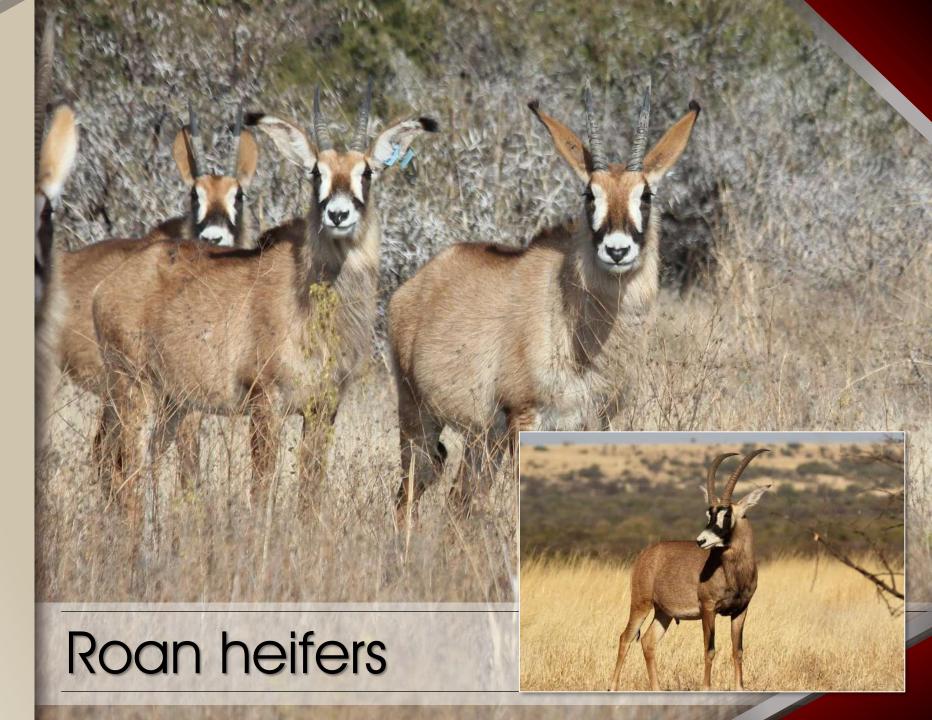

#### Notes:

3 Roan heifers 1yr+ Cold adapted. Available week of 18<sup>th</sup> July.

| M | F | Σ |
|---|---|---|
|   | 0 | 1 |

Left: 253/8"

Right: 251/2"

Base: 12¾"

Tip-Tip: 71/4"

Sci: 761/8"