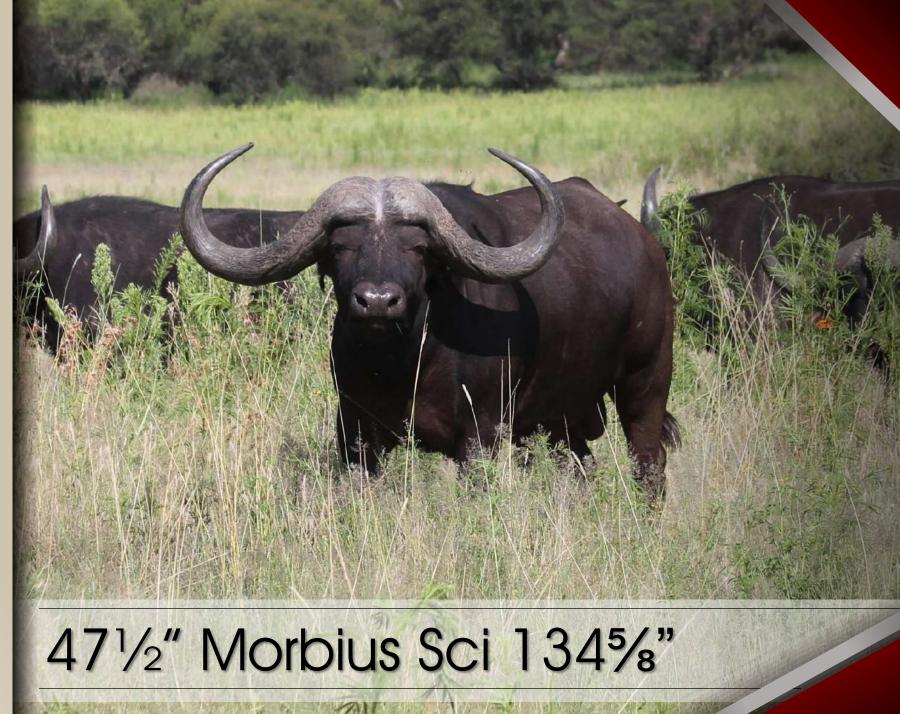

### Information

Name – Morbius

Tag — No Tag

Microchip - 7110410B6D

Date of birth - 01-Feb-2016

Age at auction – 6y 5m

Bloodline - Buffalo Ranch

Sire – Max

Dam - Leoni

#### Measurements

 $RW - 47\frac{1}{2}$ "

Boss - 16 \(^8\)"

Tip-Tip - 102"

Sci - 134 <sup>5</sup>/<sub>8</sub>"

Date measured - 13-Jun-2022

Age measured - 6y 4m

## 47½" Warbing Sci 134%"

Paternal brother Drogo 50"+

Dam: Leoni 34"

Paternal sisters @ 4 yrs age

Sire: Max 45"+

Zuri 51"+

Dylan 50"+

Current Breeding bulls