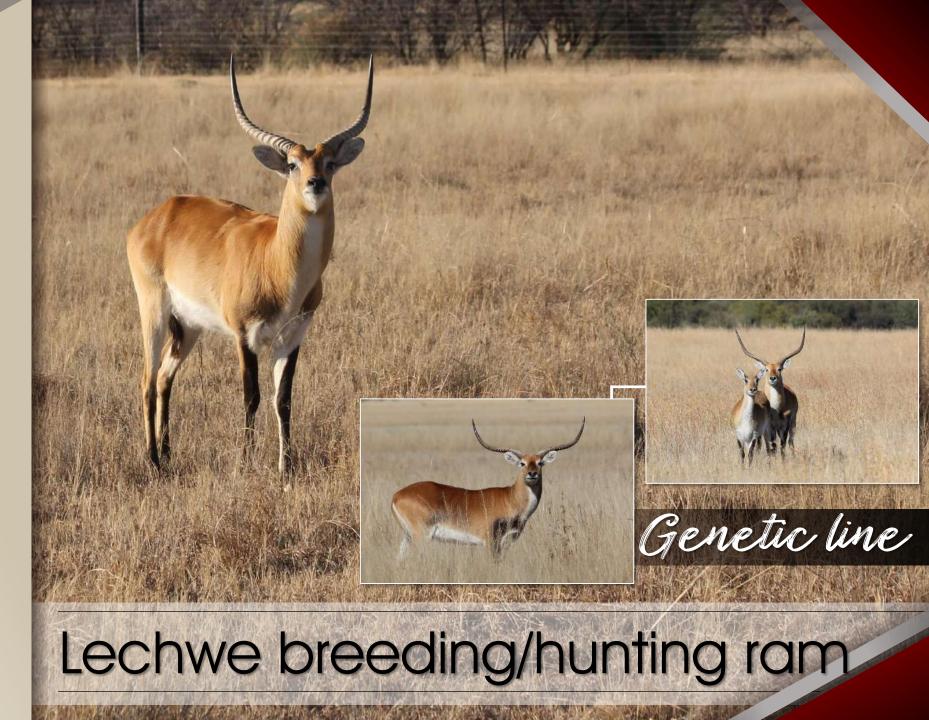

#### Notes:

Young adult ram.
Excellent genetic line.
Cold adapted.
Available week of 18<sup>th</sup> July.

| M | F | Σ |
|---|---|---|
|   | 0 | 1 |