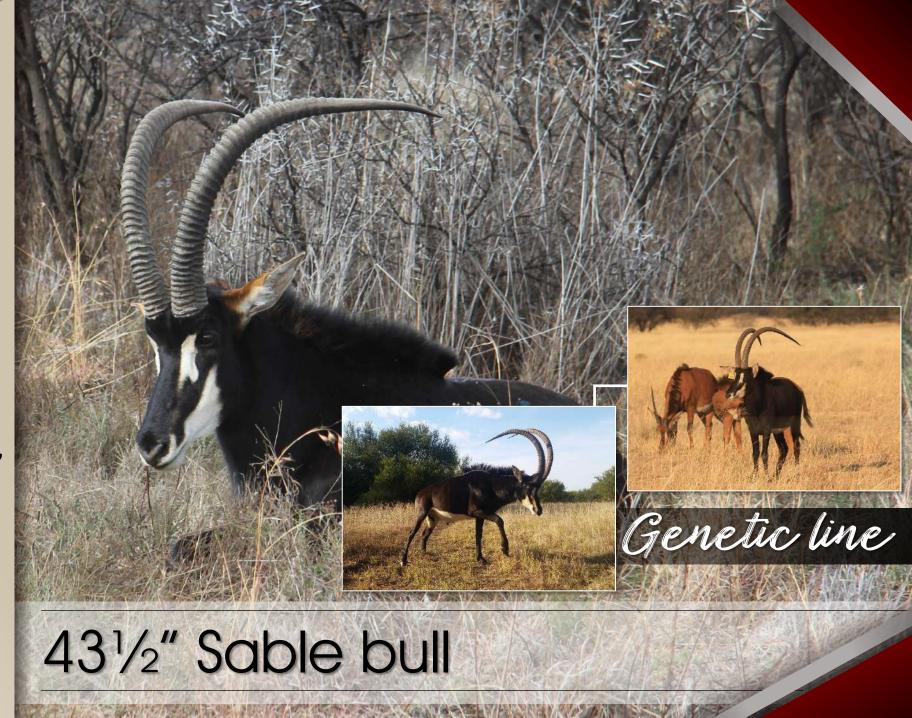

#### Notes:

No measurements.
Estimate 44"+
One horn slightly shorter.
Available week of
18th July.

| M | F | Σ |
|---|---|---|
| 2 | 0 | 2 |