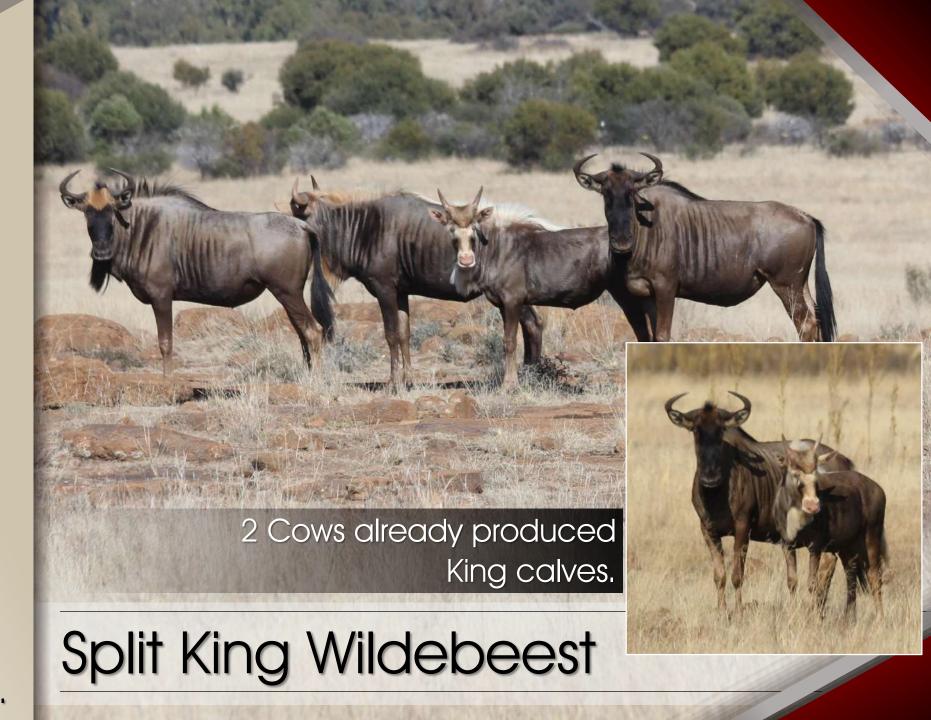

#### Notes:

- 1 Sub-adult bull.
- 1 Sub-adult heifer.
- 4 Young adult cows.
- 1 Young adult cow. Running with King bull.

| M | F | Σ |
|---|---|---|
|   | 6 | 7 |