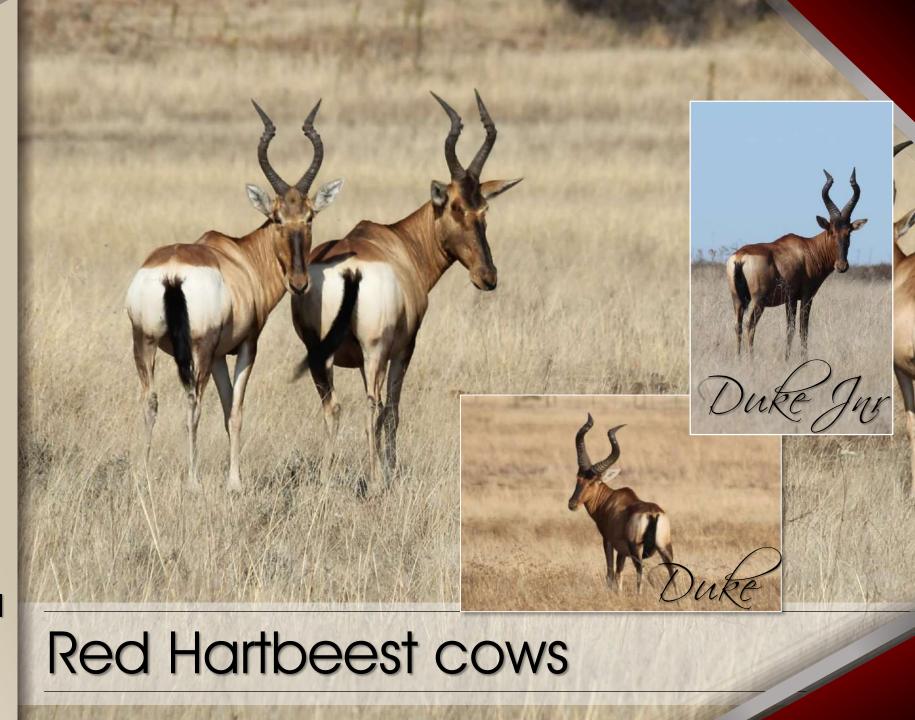

#### Notes:

5 Young adult ewes.
Running with
White Flank ram.
Cold adapted.
Available 18th July.

| M | F | Σ |
|---|---|---|
|   | 1 | 2 |

#### Notes:

5 Young adult ewes. Cold adapted. Available week of 18<sup>th</sup> July.

| M | F | Σ |
|---|---|---|
|   | 6 | 7 |