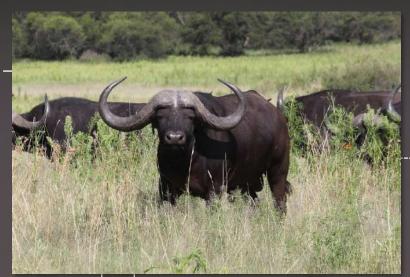

### Information

Name – Morbius

Tag — No Tag

Microchip - 7110410B6D

Date of birth - 01-Feb-2016

Age at auction – 6y 5m

Bloodline - Buffalo Ranch

Sire – Max

Dam - Leoni

#### Measurements

 $RW - 47\frac{1}{2}$ "

Boss - 16 \(^8\)"

Tip-Tip - 102"

Sci - 134 <sup>5</sup>/<sub>8</sub>"

Date measured - 13-Jun-2022

Age measured - 6y 4m

## 47½" Warbing Sci 134%"

Paternal brother Drogo 50"+

Dam: Leoni 34"

Paternal sisters @ 4 yrs age

Sire: Max 45"+

Zuri 51"+

Dylan 50"+

Current Breeding bulls