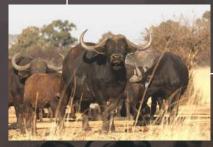

#### Notes:

- 1 Sub-adult bull.
- 1 Sub-adult heifer.
- 4 Young adult cows.
- 1 Young adult cow. Running with King bull.

| M | F | Σ |
|---|---|---|
|   | 6 | 7 |