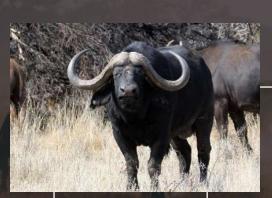

months+

### Measurements

RW - 31%"

Boss - 10"

Tip-Tip -72"

Sci - 92"

Date measured - 24-Jun-2022

Age measured – 5y 3m



31%" Young cow in calf to Dylan/Batista

## 315/8" Pollics Lot 032

Paternal Brother & Sisters











Sire: Max 45"+





In calf to Batista 48"

OR |



In calf to Dylan 50"+





# Fibuo M F Σ Lot 033 0 1 1

### Information

Name - Fiona

Tag - Blue 2

Microchip – 4C47773F24

Date of birth - 02-May-15

Age at auction - 7y 2m

Bloodline - Buffalo Ranch

Sire - Drop 45"+

Dam - RG4 32"

In calf to - Dylan 50"+

Pregnancy status – 4 months+

#### Measurements

 $RW - 31\frac{3}{4}$ "

Boss - 9"

Tip-Tip - 673/4"

Sci - 85¾"

Date measured - 24-Jun-2022

Age measured - 7y 2m



313/4" Cow in calf to Dylan 50"+

# 313/4" **Fino** Lot 033



Paternal Sisters







Sire: Drop 45"+



In calf to Dylan 50"+



Dam: RG4 32"+



# **Darco**M F Σ Lot 034 0 1 1

### Information

Name - Dorea

Tag - Red 5

Microchip – 4C4406646F

Date of birth - 02-Apr-17

Age at auction – 5y 3m

Bloodline - Ukujabula/Buff Rnch

Sire - Caesar 46"+

Dam - Bonnie 33¾"

In calf to - Batista/Dylan 50"+

Pregnancy status – 7 months+

### Measurements

RW - 30''

Boss -9"

Tip-Tip - 6834"

 $Sci - 86\frac{3}{4}$ "

Date measured - 24-Jun-2022

Age measured - 5y 2m



30" Young Cow in calf to Dylan/Batista

## 30" Derco Lot 034







In calf to Batista 48"



Sire: Big Mac



Dam: Bonnie 33¾"



In calf to Dylan 50"+



# Σ Lot 035

### Information

Name - Lilly

Tag - Green 1

Microchip – 4C4412214F

Date of birth - 09-Jan-18

Age at auction – 4y 5m

Bloodline - Buffalo Ranch