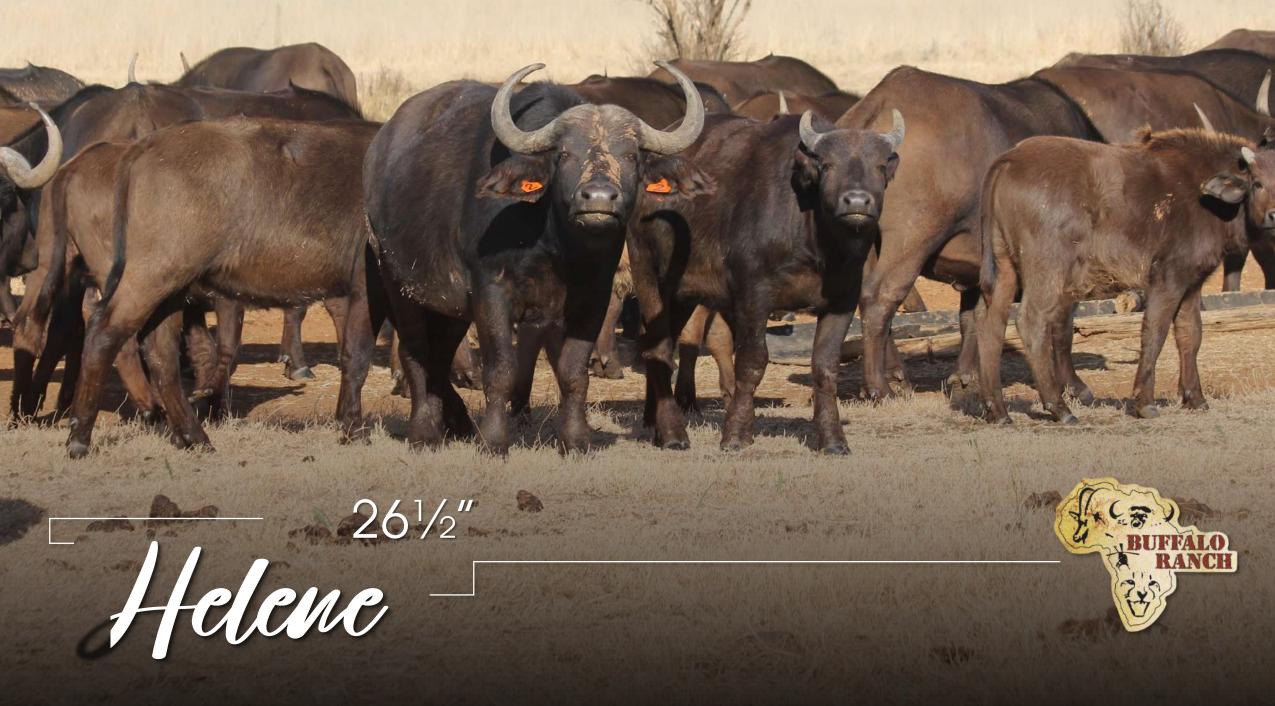

# Helene M F Σ Lot 040 0 1 1

### Information

Name – Helene

Tag – Orange 2

Microchip – 4C441A6F09

Date of birth - 15-Feb-18

Age at auction – 4y 4m

Bloodline - Buffalo Ranch

Sire - Maximus 45"+

#### Measurements

 $RW - 26\frac{1}{2}$ "

Boss -8"

Tip-Tip - 64¾"

 $Sci - 80\frac{3}{4}$ "

Date measured - 24-Jun-2022

Age measured – 4y 4m

261/2" Heifer in calf to Zuri/Lexis

## 26½" **Holono** Lot 040

Dam: Hatari 36"+

Sire: Maximus

45"+

Grandsire: Killer

Granddam: Beverley 36"

In calf to Lexis 49%"

In calf to Zuri 50½"