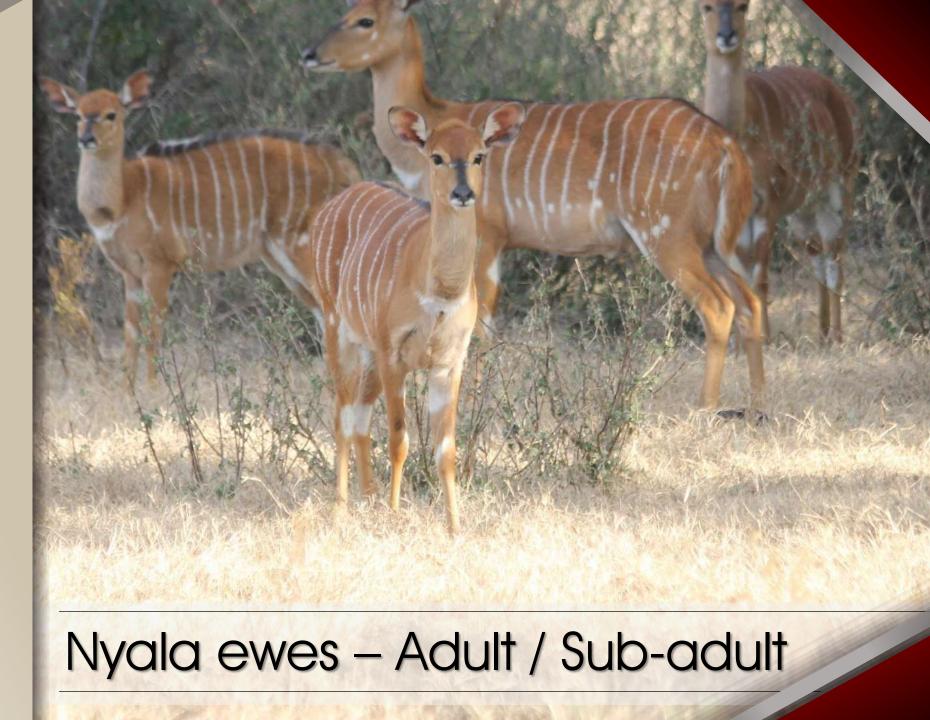

#### Notes:

1 Young adult ewe.

2 Sub-adult ewes Cold adapted.

Available week of 18<sup>th</sup> July.

| M | F | Σ |
|---|---|---|
| 0 | 3 | 3 |

#### Notes:

1 Young adult & 2 Sub-adult ewes Cold adapted. Available week of 18<sup>th</sup> July.

| M | F | Σ |
|---|---|---|
| 0 | 6 | 6 |