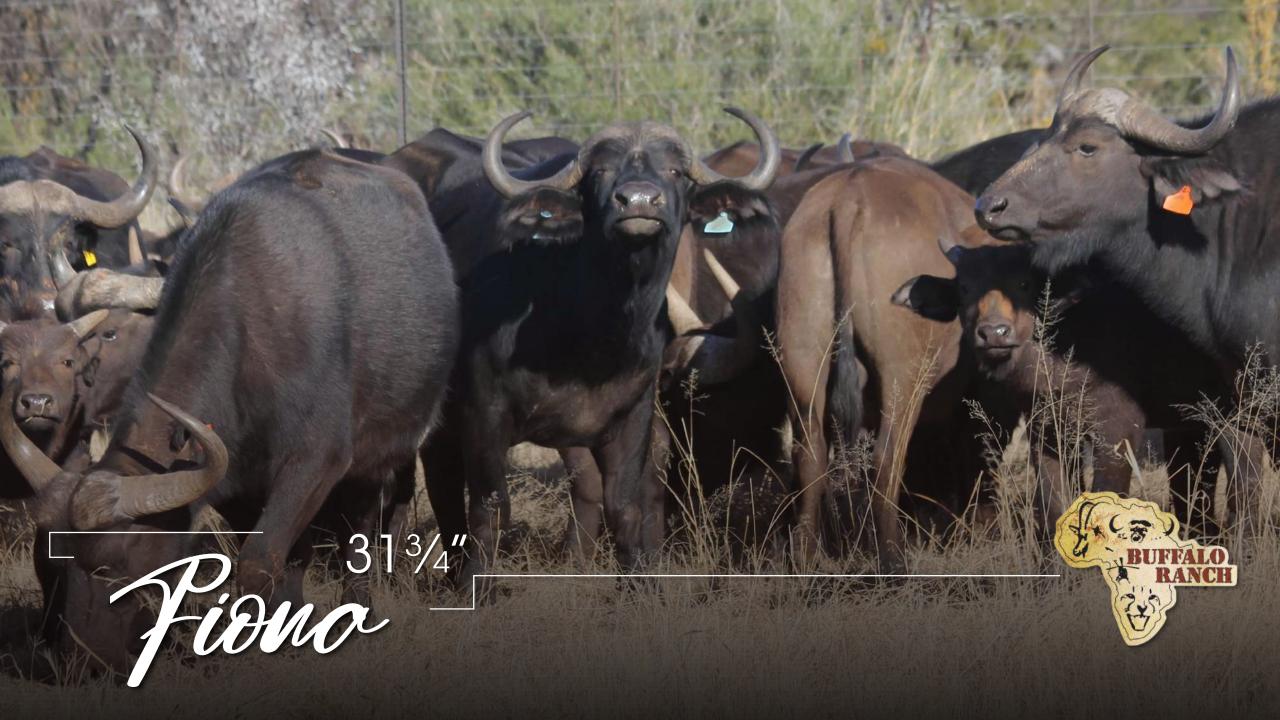

# Fibuo M F Σ Lot 033 0 1 1

### Information

Name - Fiona

Tag - Blue 2

Microchip – 4C47773F24

Date of birth - 02-May-15

Age at auction - 7y 2m

Bloodline - Buffalo Ranch

Sire - Drop 45"+

Dam - RG4 32"

In calf to - Dylan 50"+

Pregnancy status – 4 months+

#### Measurements

 $RW - 31\frac{3}{4}$ "

Boss - 9"

Tip-Tip - 673/4"

Sci - 85¾"

Date measured - 24-Jun-2022

Age measured - 7y 2m

313/4" Cow in calf to Dylan 50"+

# 313/4" **Fino** Lot 033

Paternal Sisters

Sire: Drop 45"+

In calf to Dylan 50"+

Dam: RG4 32"+