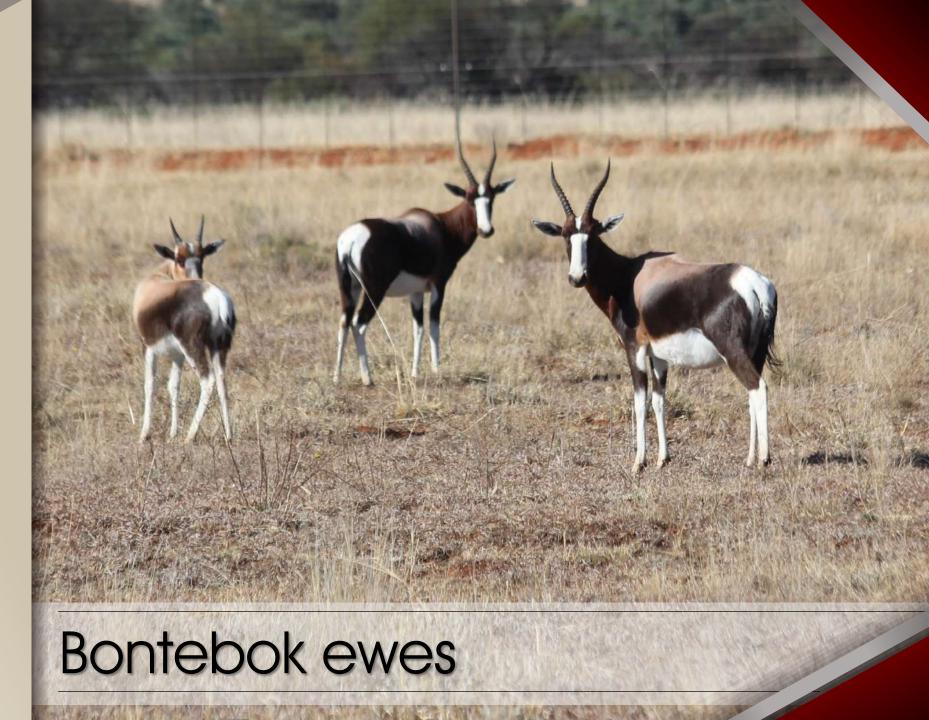

#### Notes:

3 Adult ewes.

2 Sub-adult ewes. Available week of 18<sup>th</sup> July.

| M | F | Σ |
|---|---|---|
| 0 | 5 | 5 |

#### Notes:

3 Adult ewes.

2 Sub-adult ewes. Available week of 18<sup>th</sup> July.

| M | F | Σ |
|---|---|---|
| 0 | 0 | 5 |