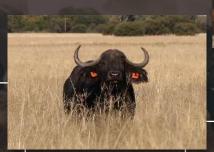

#### Notes:

- 1 Adult bull.
- 4 Young adult cows.
- 2 Sub-adult heifers.

Available week of 18<sup>th</sup> July.

| M | F | Σ |
|---|---|---|
| 0 | 3 | 3 |