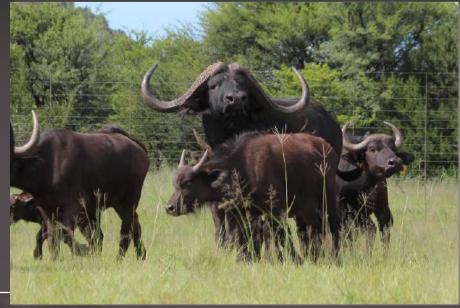

#### Notes:

- 1 Adult bull.
- 4 Young adult cows.
- 2 Sub-adult heifers.

Available week of 18<sup>th</sup> July.

| M | F | Σ |
|---|---|---|
| 0 | 3 | 3 |