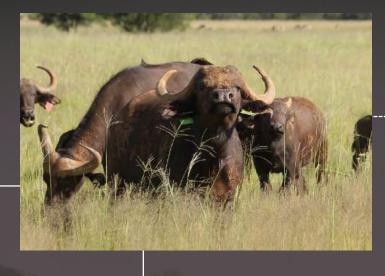

#### Notes:

- 1 Sub-adult bull.
- 1 Sub-adult heifer.
- 4 Young adult cows.
- 1 Young adult cow. Running with King bull.

| M | F | Σ |
|---|---|---|
|   | 6 | 7 |