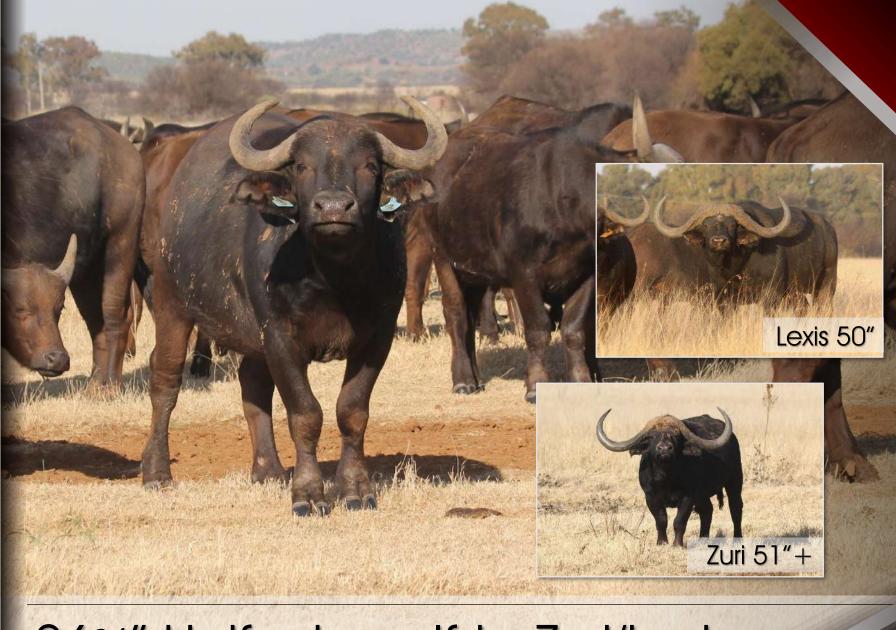

## 47½" Warbing Sci 134%"

Paternal brother Drogo 50"+

Dam: Leoni 34"

Paternal sisters @ 4 yrs age

Sire: Max 45"+

Zuri 51"+

Dylan 50"+

Current Breeding bulls