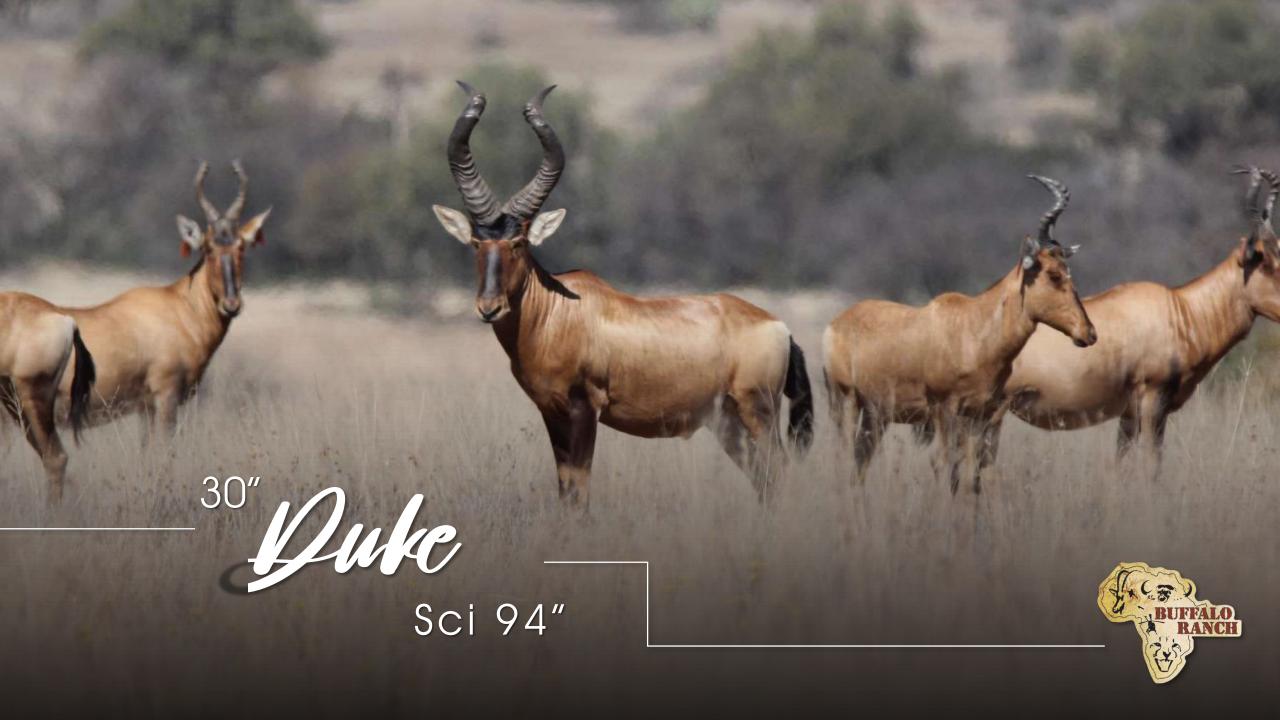

|---|---|---|
| 0 | 4 | 4 |

#### Notes:

4 Young heifers 2yr+ age. Proven genetics. Available week of 18<sup>th</sup> July.





| M | F | Σ |
|---|---|---|
| 0 | 3 | 3 |

#### Notes:

3 Heifers 1yr+ age. Proven genetics. Available week of 18<sup>th</sup> July.





| M | F | Σ |
|---|---|---|
| 0 | 3 | 3 |

#### Notes:

3 Adult cows.
Cold adapted.
Available week of 18<sup>th</sup> July.





| M | F | Σ |
|---|---|---|
| 0 | 3 | 3 |

#### Notes:

3 Young adult cows. Cold adapted. Available week of 18<sup>th</sup> July.





| M | F | Σ |
|---|---|---|
| 0 | 3 | 3 |

#### Notes:

2 Young adult cows. Cold adapted. Available week of 18<sup>th</sup> July.





| M | F | Σ |
|---|---|---|
| 0 | 3 | 3 |

#### Notes:

3 Roan heifers 1yr+ Cold adapted. Available week of 18<sup>th</sup> July.









| M | F | Σ |
|---|---|---|
|   | 0 | 1 |

Left: 253/8"

Right: 251/2"

Base: 12¾"

Tip-Tip: 71/4"

Sci: 761/8"

Age: 3y 6m



251/2" Duke son - Sci 761/8"



| M | F | Σ |
|---|---|---|
| 0 | 4 | 4 |

#### Notes:

4 Young adult cows.
Duke daughters.
Running with Duke Jnr II
Available week of
18<sup>th</sup> July.





| M | F | Σ |
|---|---|---|
| 0 | 4 | 4 |

#### Notes:

4 Young adult cows.
Duke daughters.
Running with Duke Jnr II
Available week of
18<sup>th</sup> July.





# M F E Lot 029

### Information

Name – Morbius

Tag — No Tag

Microchip - 7110410B6D

Date of birth - 01-Feb-2016

Age at auction – 6y 5m

Bloodline - Buffalo Ranch

Sire – Max

Dam - Leoni

#### Measurements

 $RW - 47\frac{1}{2}$ "

Boss - 16 \(^8\)"

Tip-Tip - 102"

Sci - 134 <sup>5</sup>/<sub>8</sub>"

D