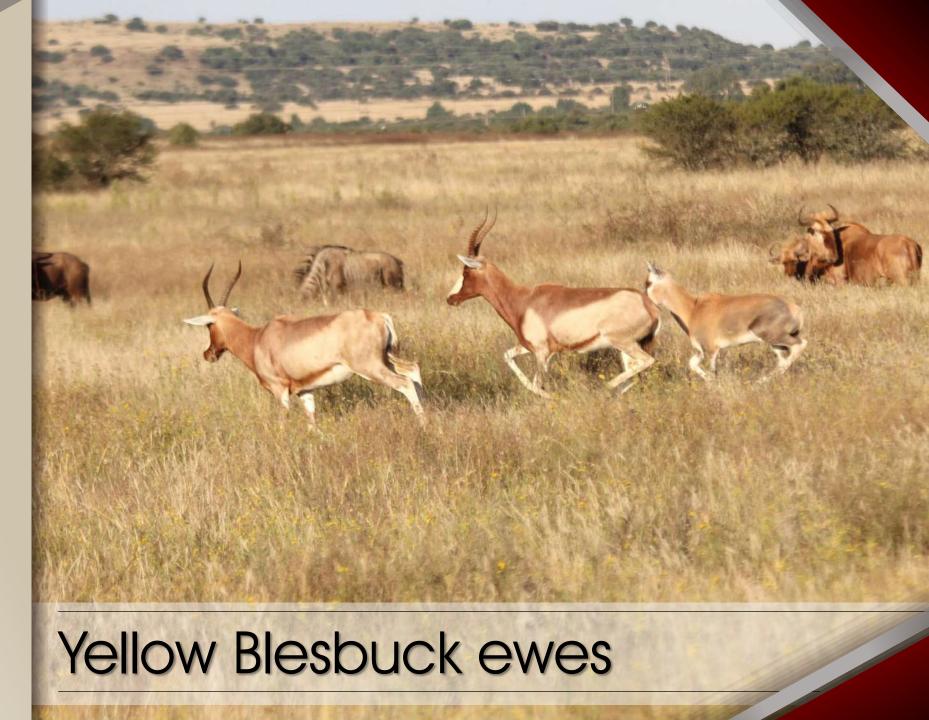

#### Notes:

5 Young adult ewes.
Running with
White Flank ram.
Cold adapted.
Available 18th July.

| M | F | Σ |
|---|---|---|
|   | 1 | 2 |