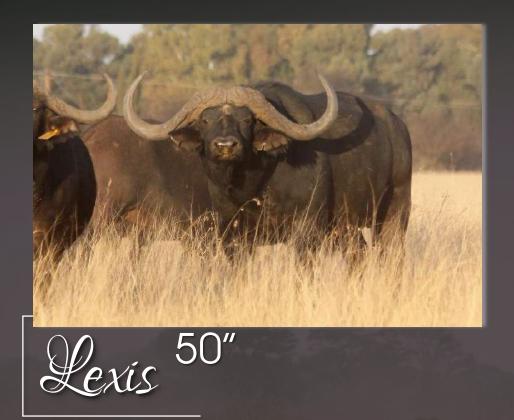

## Lot 035

In calf to Lexis 49%"

Sire: Maximus 45"+

Dam: Palesa 40"+

Grandsire: Killer

Granddam: Lady 38"+