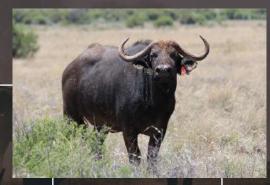

### Information

Name - Dorea

Tag - Red 5

Microchip – 4C4406646F

Date of birth - 02-Apr-17

Age at auction – 5y 3m

Bloodline - Ukujabula/Buff Rnch

Sire - Caesar 46"+

### Measurements

RW - 30''

Boss -9"

Tip-Tip - 6834"

 $Sci - 86\frac{3}{4}$ "

Date measured - 24-Jun-2022

Age measured - 5y 2m

30" Young Cow in calf to Dylan/Batista

## 30" Derco Lot 034

In calf to Batista 48"

Sire: Big Mac

Dam: Bonnie 33¾"

In calf to Dylan 50"+