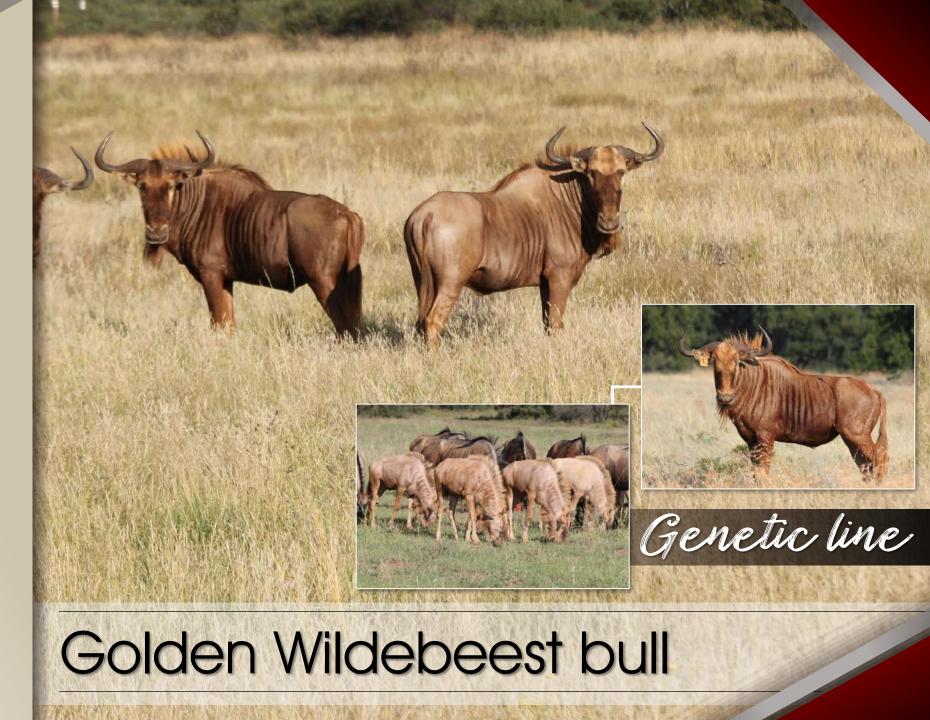

#### Notes:

Young adult bull. Cold adapted. Available week of 18<sup>th</sup> July.

| M | F | Σ |
|---|---|---|
|   | 0 |   |