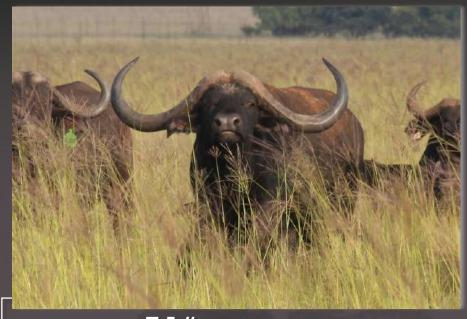

#### Notes:

- 1 Sub-adult bull.
- 1 Sub-adult heifer.
- 4 Young adult cows.
- 1 Young adult cow. Running with King bull.

| M | F | Σ |
|---|---|---|
|   | 6 | 7 |