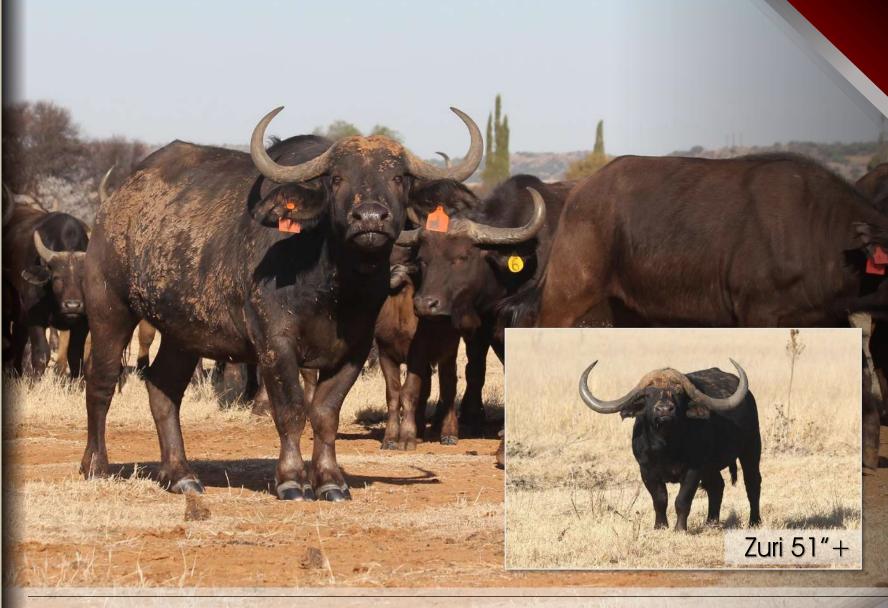

## 

Paternal sister Palesa 40"+

In calf to Zuri 51"+

Sire: Killer 45"+

Dam: Bella 33½"

Grandsire: Y 17

Granddam: Madam 38"+

Grandsire: Krokodil