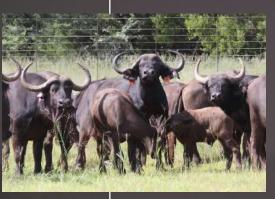

#### Notes:

- 1 Sub-adult bull.
- 1 Sub-adult heifer.
- 4 Young adult cows.
- 1 Young adult cow. Running with King bull.

| M | F | Σ |
|---|---|---|
|   | 6 | 7 |