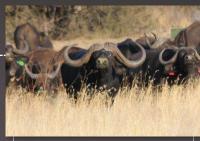

#### Notes:

- 1 Sub-adult bull.
- 1 Sub-adult heifer.
- 4 Young adult cows.
- 1 Young adult cow. Running with King bull.

| M | F | Σ |
|---|---|---|
|   | 6 | 7 |

#### Notes:

- 1 Adult bull.
- 4 Young adult cows.
- 2 Sub-adult heifers.

Available week of 18<sup>th</sup> July.

| M | F | Σ |
|---|---|---|
| 0 | 3 | 3 |