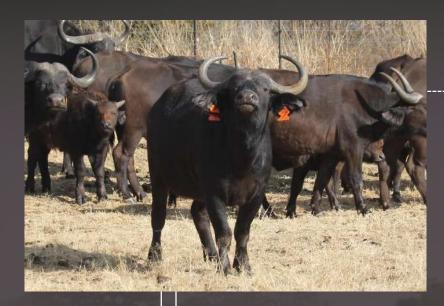

#### Notes:

- 1 Sub-adult bull.
- 1 Sub-adult heifer.
- 4 Young adult cows.
- 1 Young adult cow. Running with King bull.

| M | F | Σ |
|---|---|---|
|   | 6 | 7 |