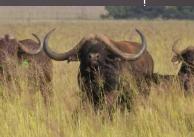

#### Notes:

3 Adult cows.
Proven genetics.
Available week of 18<sup>th</sup> July.

| M | F | Σ |
|---|---|---|
| 0 | 5 | 5 |