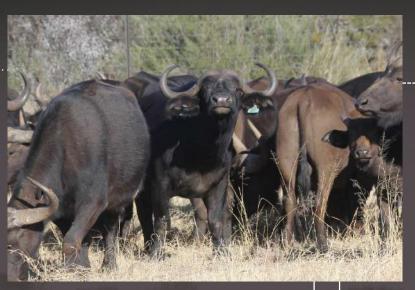

6 months+

### Measurements

RW - 31%"

Boss - 10"

Tip-Tip -72"

Sci - 92"

Date measured - 24-Jun-2022

Age measured – 5y 3m



31%" Young cow in calf to Dylan/Batista

## 315/8" Pollics Lot 032

Paternal Brother & Sisters











Sire: Max 45"+





In calf to Batista 48"

OR |



In calf to Dylan 50"+





# Fibuo M F Σ Lot 033 0 1 1

### Information

Name - Fiona

Tag - Blue 2

Microchip – 4C47773F24

Date of birth - 02-May-15

Age at auction - 7y 2m

Bloodline - Buffalo Ranch

Sire - Drop 45"+

Dam - RG4 32"

In calf to - Dylan 50"+

Pregnancy status – 4 months+

#### Measurements

 $RW - 31\frac{3}{4}$ "

Boss - 9"

Tip-Tip - 673/4"

Sci - 85¾"

Date measured - 24-Jun-2022

Age measured - 7y 2m



313/4" Cow in calf to Dylan 50"+

# 313/4" **Fino** Lot 033



Paternal Sisters







Sire: Drop 45"+



In calf to Dylan 50"+



Dam: RG4 32"+



# **Darco**M F Σ Lot 034 0 1 1

### Information

Name - Dorea

Tag - Red 5

Microchip – 4C4406646F

Date of birth - 02-Apr-17

Age at auction – 5y 3m

Bloodline - Ukujabula/Buff Rnch

Sire - Caesar 46"+

Dam - Bonnie 33¾"

In calf to - Batista/Dylan 50"+

Pregnancy status – 7 months+

### Measurements

RW - 30''

Boss -9"

Tip-Tip - 6834"

 $Sci - 86\frac{3}{4}$ "

Date measured - 24-Jun-2022

Age measured - 5y 2m



30" Young Cow in calf to Dylan/Batista

## 30" Derco Lot 034







In calf to Batista 48"



Sire: Big Mac



Dam: Bonnie 33¾"



In calf to Dylan 50"+



# Σ Lot 035

### Information

Name - Lilly

Tag - Green 1

Microchip – 4C4412214F

Date of birth - 09-Jan-18

Age at auction – 4y 5m

Bloodline - Buffalo Ranc