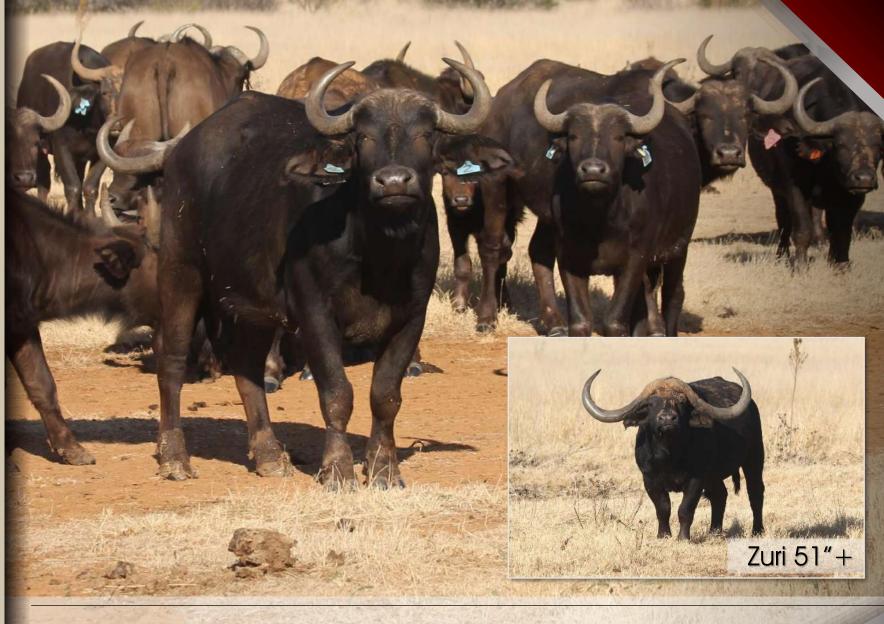

## 47½" Warbing Sci 134%"

Paternal brother Drogo 50"+

Dam: Leoni 34"

Paternal sisters @ 4 yrs age

Sire: Max 45"+

Zuri 51"+

Dylan 50"+

Current Breeding bulls