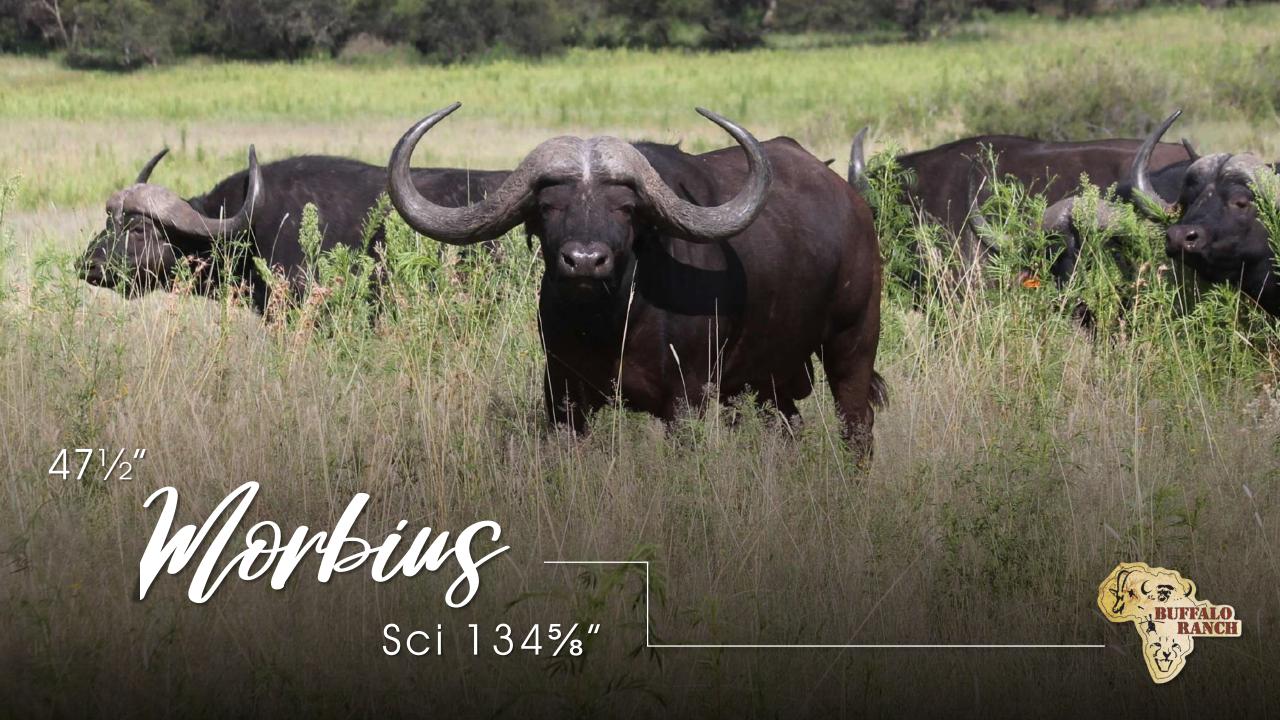

### Information

Name – Morbius

Tag — No Tag

Microchip - 7110410B6D

Date of birth - 01-Feb-2016

Age at auction – 6y 5m

Bloodline - Buffalo Ranch

Sire – Max

Dam - Leoni

#### Measurements

 $RW - 47\frac{1}{2}$ "

Boss - 16 \(^8\)"

Tip-Tip - 102"

Sci - 134 <sup>5</sup>/<sub>8</sub>"

Date measured - 13-Jun-2022

Age measured - 6y 4m

## 47½" Warbing Sci 134%"

Paternal brother Drogo 50"+

Dam: Leoni 34"

Paternal sisters @ 4 yrs age

Sire: Max 45"+

Zuri 51"+

Dylan 50"+

Current Breeding bulls