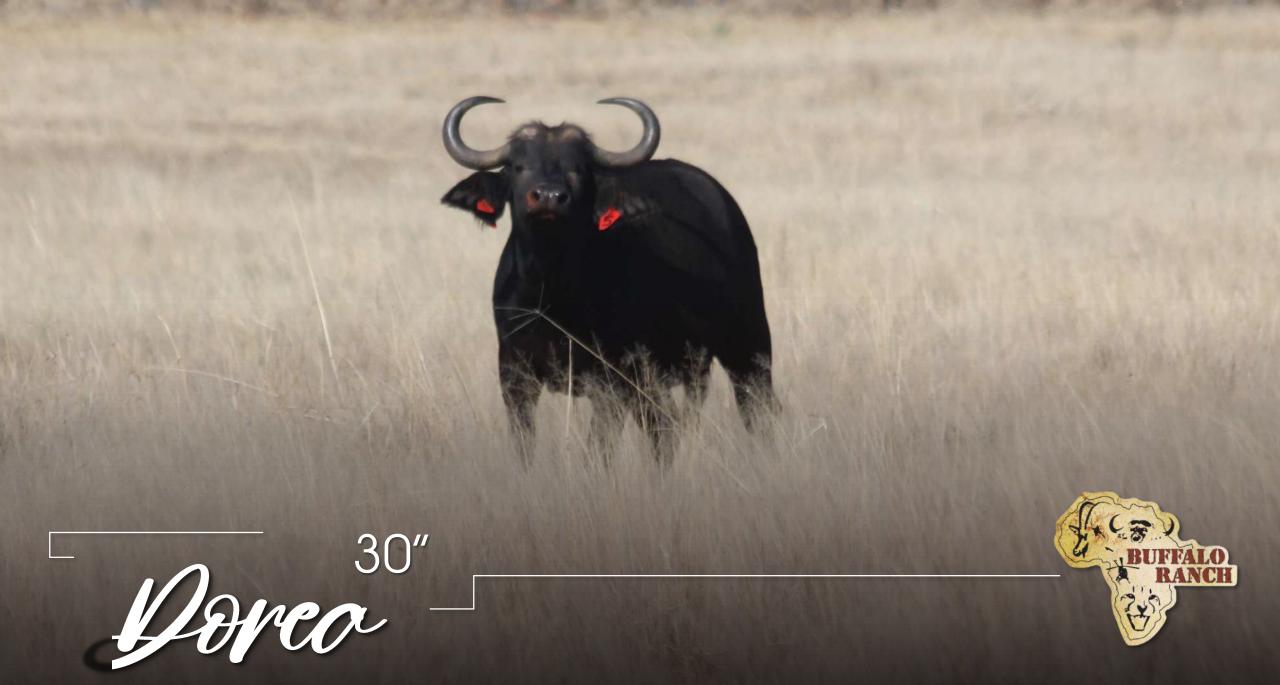

# **Darco**M F Σ Lot 034 0 1 1

### Information

Name - Dorea

Tag - Red 5

Microchip – 4C4406646F

Date of birth - 02-Apr-17

Age at auction – 5y 3m

Bloodline - Ukujabula/Buff Rnch

Sire - Caesar 46"+

Dam - Bonnie 33¾"

In calf to - Batista/Dylan 50"+

Pregnancy status – 7 months+

### Measurements

RW - 30''

Boss -9"

Tip-Tip - 6834"

 $Sci - 86\frac{3}{4}$ "

Date measured - 24-Jun-2022

Age measured - 5y 2m

30" Young Cow in calf to Dylan/Batista

## 30" Derco Lot 034

In calf to Batista 48"

Sire: Big Mac

Dam: Bonnie 33¾"

In calf to Dylan 50"+