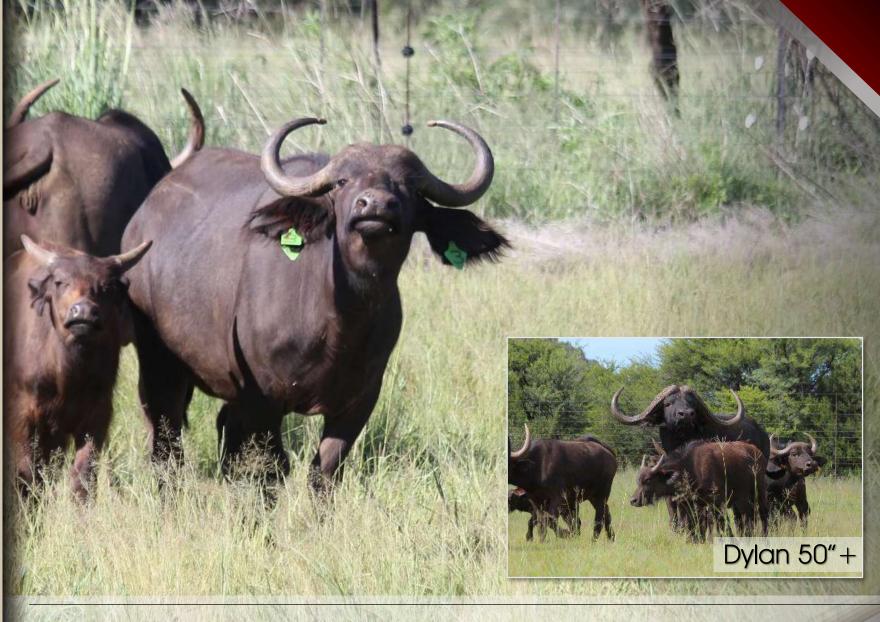

## 47½" Warbing Sci 134%"

Paternal brother Drogo 50"+

Dam: Leoni 34"

Paternal sisters @ 4 yrs age

Sire: Max 45"+

Zuri 51"+

Dylan 50"+

Current Breeding bulls