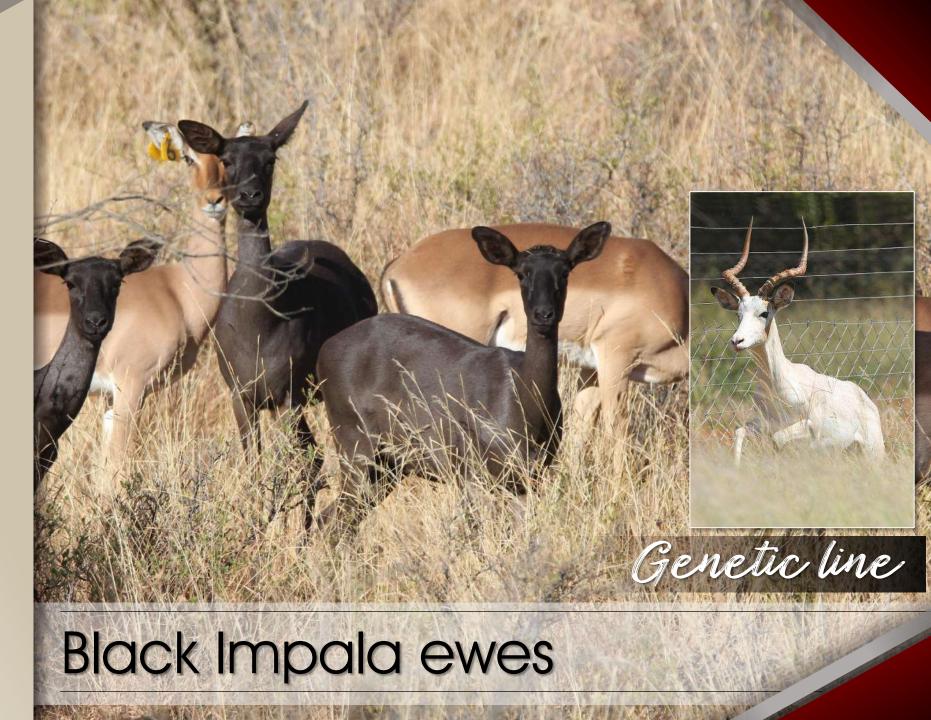

ng adult ewe.

2 Sub-adult ewes Cold adapted.

Available week of 18<sup>th</sup> July.





| M | F | Σ |
|---|---|---|
| 0 | 3 | 3 |

#### Notes:

1 Young adult & 2 Sub-adult ewes Cold adapted. Available week of 18<sup>th</sup> July.





| M | F | Σ |
|---|---|---|
| 0 | 6 | 6 |

#### Notes:

3 Young adult & 3 Sub-adult ewes Cold adapted. Available week of 18<sup>th</sup> July.





| M | F | Σ |
|---|---|---|
| 0 | 6 | 6 |

#### Notes:

3 Young adult & 3 Sub-adult ewes Cold adapted. Available week of 18<sup>th</sup> July.





| M | F | Σ |
|---|---|---|
|   | 4 | 5 |

#### Notes:

- 1 Copper ram.
- 1 Copper ewe.
- 3 Common ewes. Small camp.





| M | F | Σ |
|---|---|---|
| 0 | 5 | 5 |

#### Notes:

5 Young adult ewes.
Running with
White Flank ram.
Cold adapted.
Available 18th July.





| M | F | Σ |
|---|---|---|
|   | 1 | 2 |

#### Notes:

1 Young (Penkop) ram.

1 Young ewe.

Cold adapted.

Available week of 18<sup>th</sup> July.





| M | F | Σ |
|---|---|---|
| 0 | 3 | 3 |

#### Notes:

3 Young adult ewes.
Running with
White Flank ram.
Cold adapted.
Available 18th July.





| M | F | Σ |
|---|---|---|
| 0 | 5 | 5 |

#### Notes:

5 Young adult ewes. Cold adapted. Available week of 18<sup>th</sup> July.





| M | F | Σ |
|---|---|---|
|   | 6 | 7 |

#### Notes:

- 1 Sub-adult bull.
- 1 Sub-adult heifer.
- 4 Young adult cows.
- 1 Young adult cow. Running with King bull.





| M | F | Σ |
|---|---|---|
|   | 6 | 7 |

#### Notes:

- 1 Adult bull.
- 4 Young adult cows.
- 2 Sub-adult heifers.

Available week of 18<sup>th</sup> July.





| M | F | Σ |
|---|---|---|
|