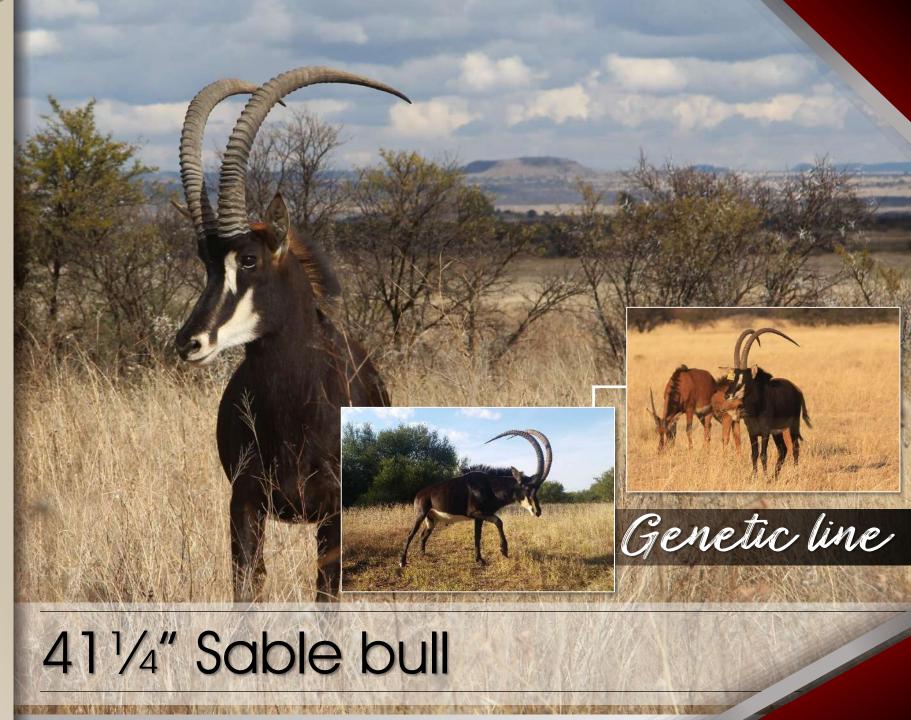

#### Notes:

No measurements.
Estimate 44"+
One horn slightly shorter.
Available week of
18th July.

| M | F | Σ |
|---|---|---|
| 2 | 0 | 2 |